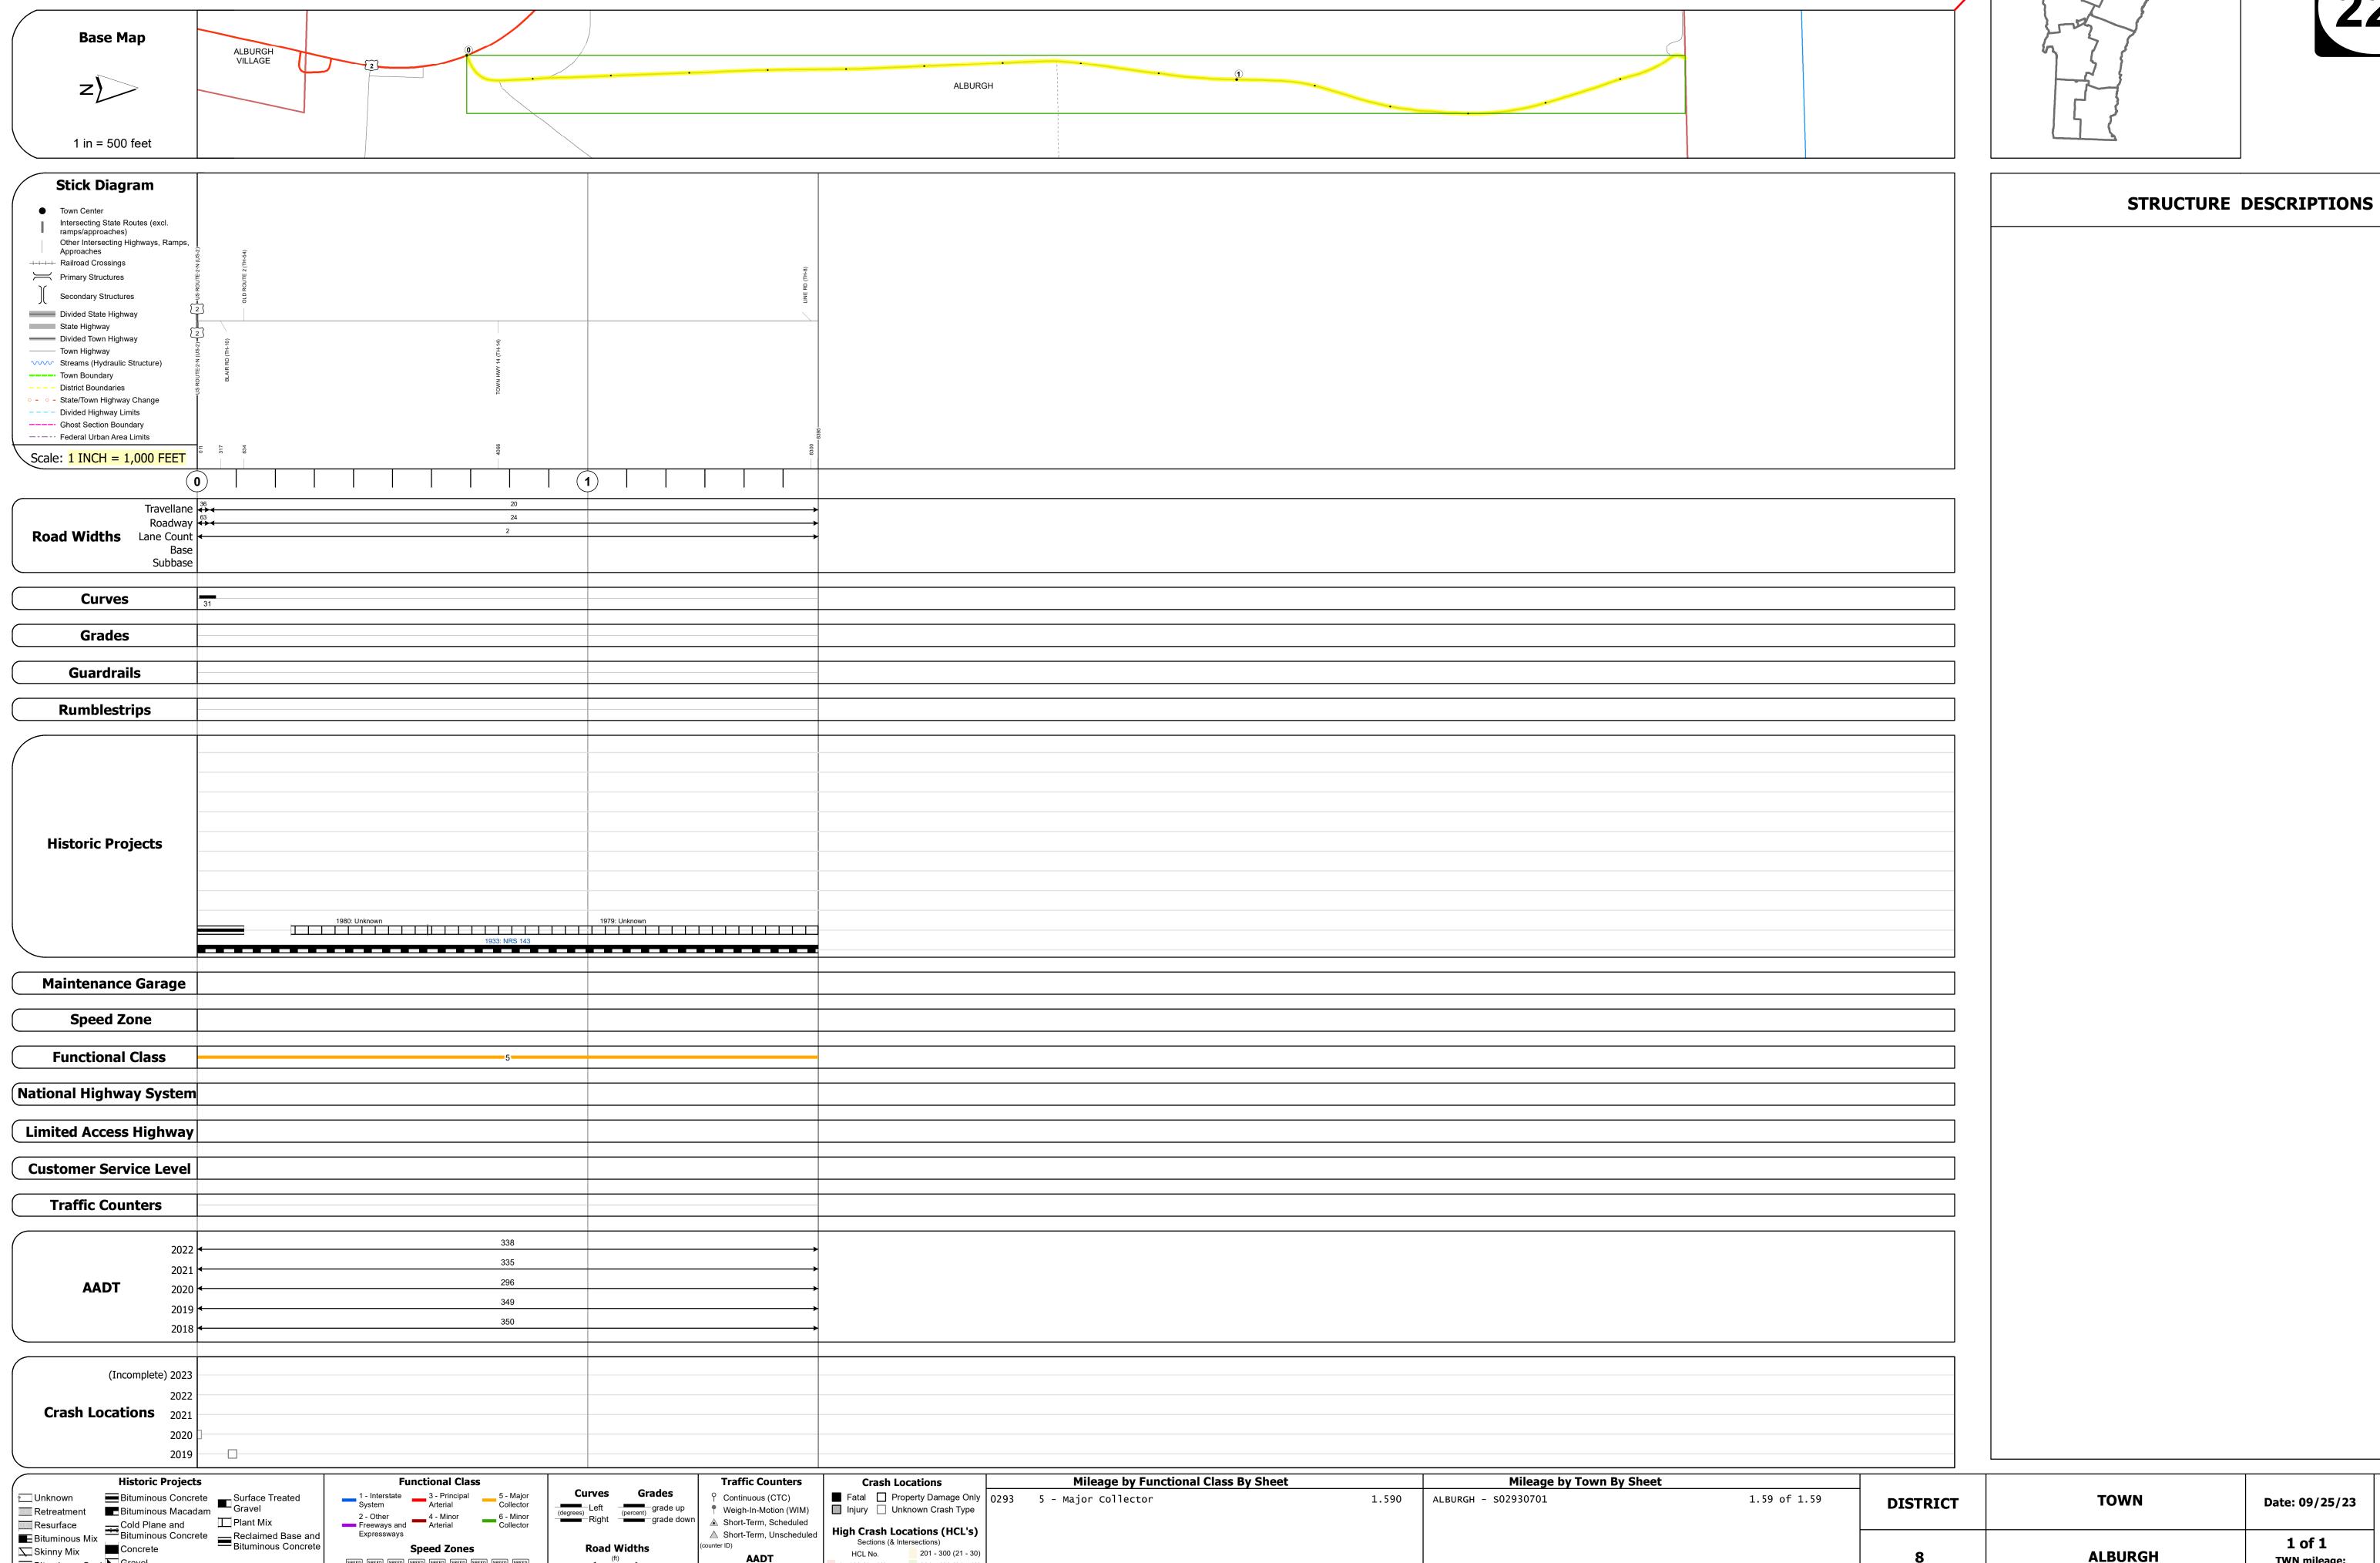

| VTran                          | S Working to Get You There Vermont Agency of Transportation |
|--------------------------------|-------------------------------------------------------------|
| Base Map                       | ALBURGH<br>VILLAGE                                          |
| Z)                             |                                                             |
| 1 in = 500 feet  Stick Diagram |                                                             |

## **Route Log and Progress Chart**

**DRAFT** Please Note: Errors and Omissions May Exist. Contact the VTrans Mapping Section with questions or concerns.

| STRICT | TOWN    | ROUTE    |
|--------|---------|----------|
| 8      | ALBURGH | Maj-0293 |

Page Total Mileage: 1.59 mi

Page Total Mileage: 1.590 mi

Bituminous Seal Gravel

▲ Short-Term, Scheduled

△ Short-Term, Unscheduled

High Crash Locations (HCL's)

HCL No. 201 - 300 (21 - 30)

1 - 100 (1 - 10) 301 - 400 (31 - 40)

**ROUTE** 

Maj-0293

ETE mileage: 0.0 to 1.59