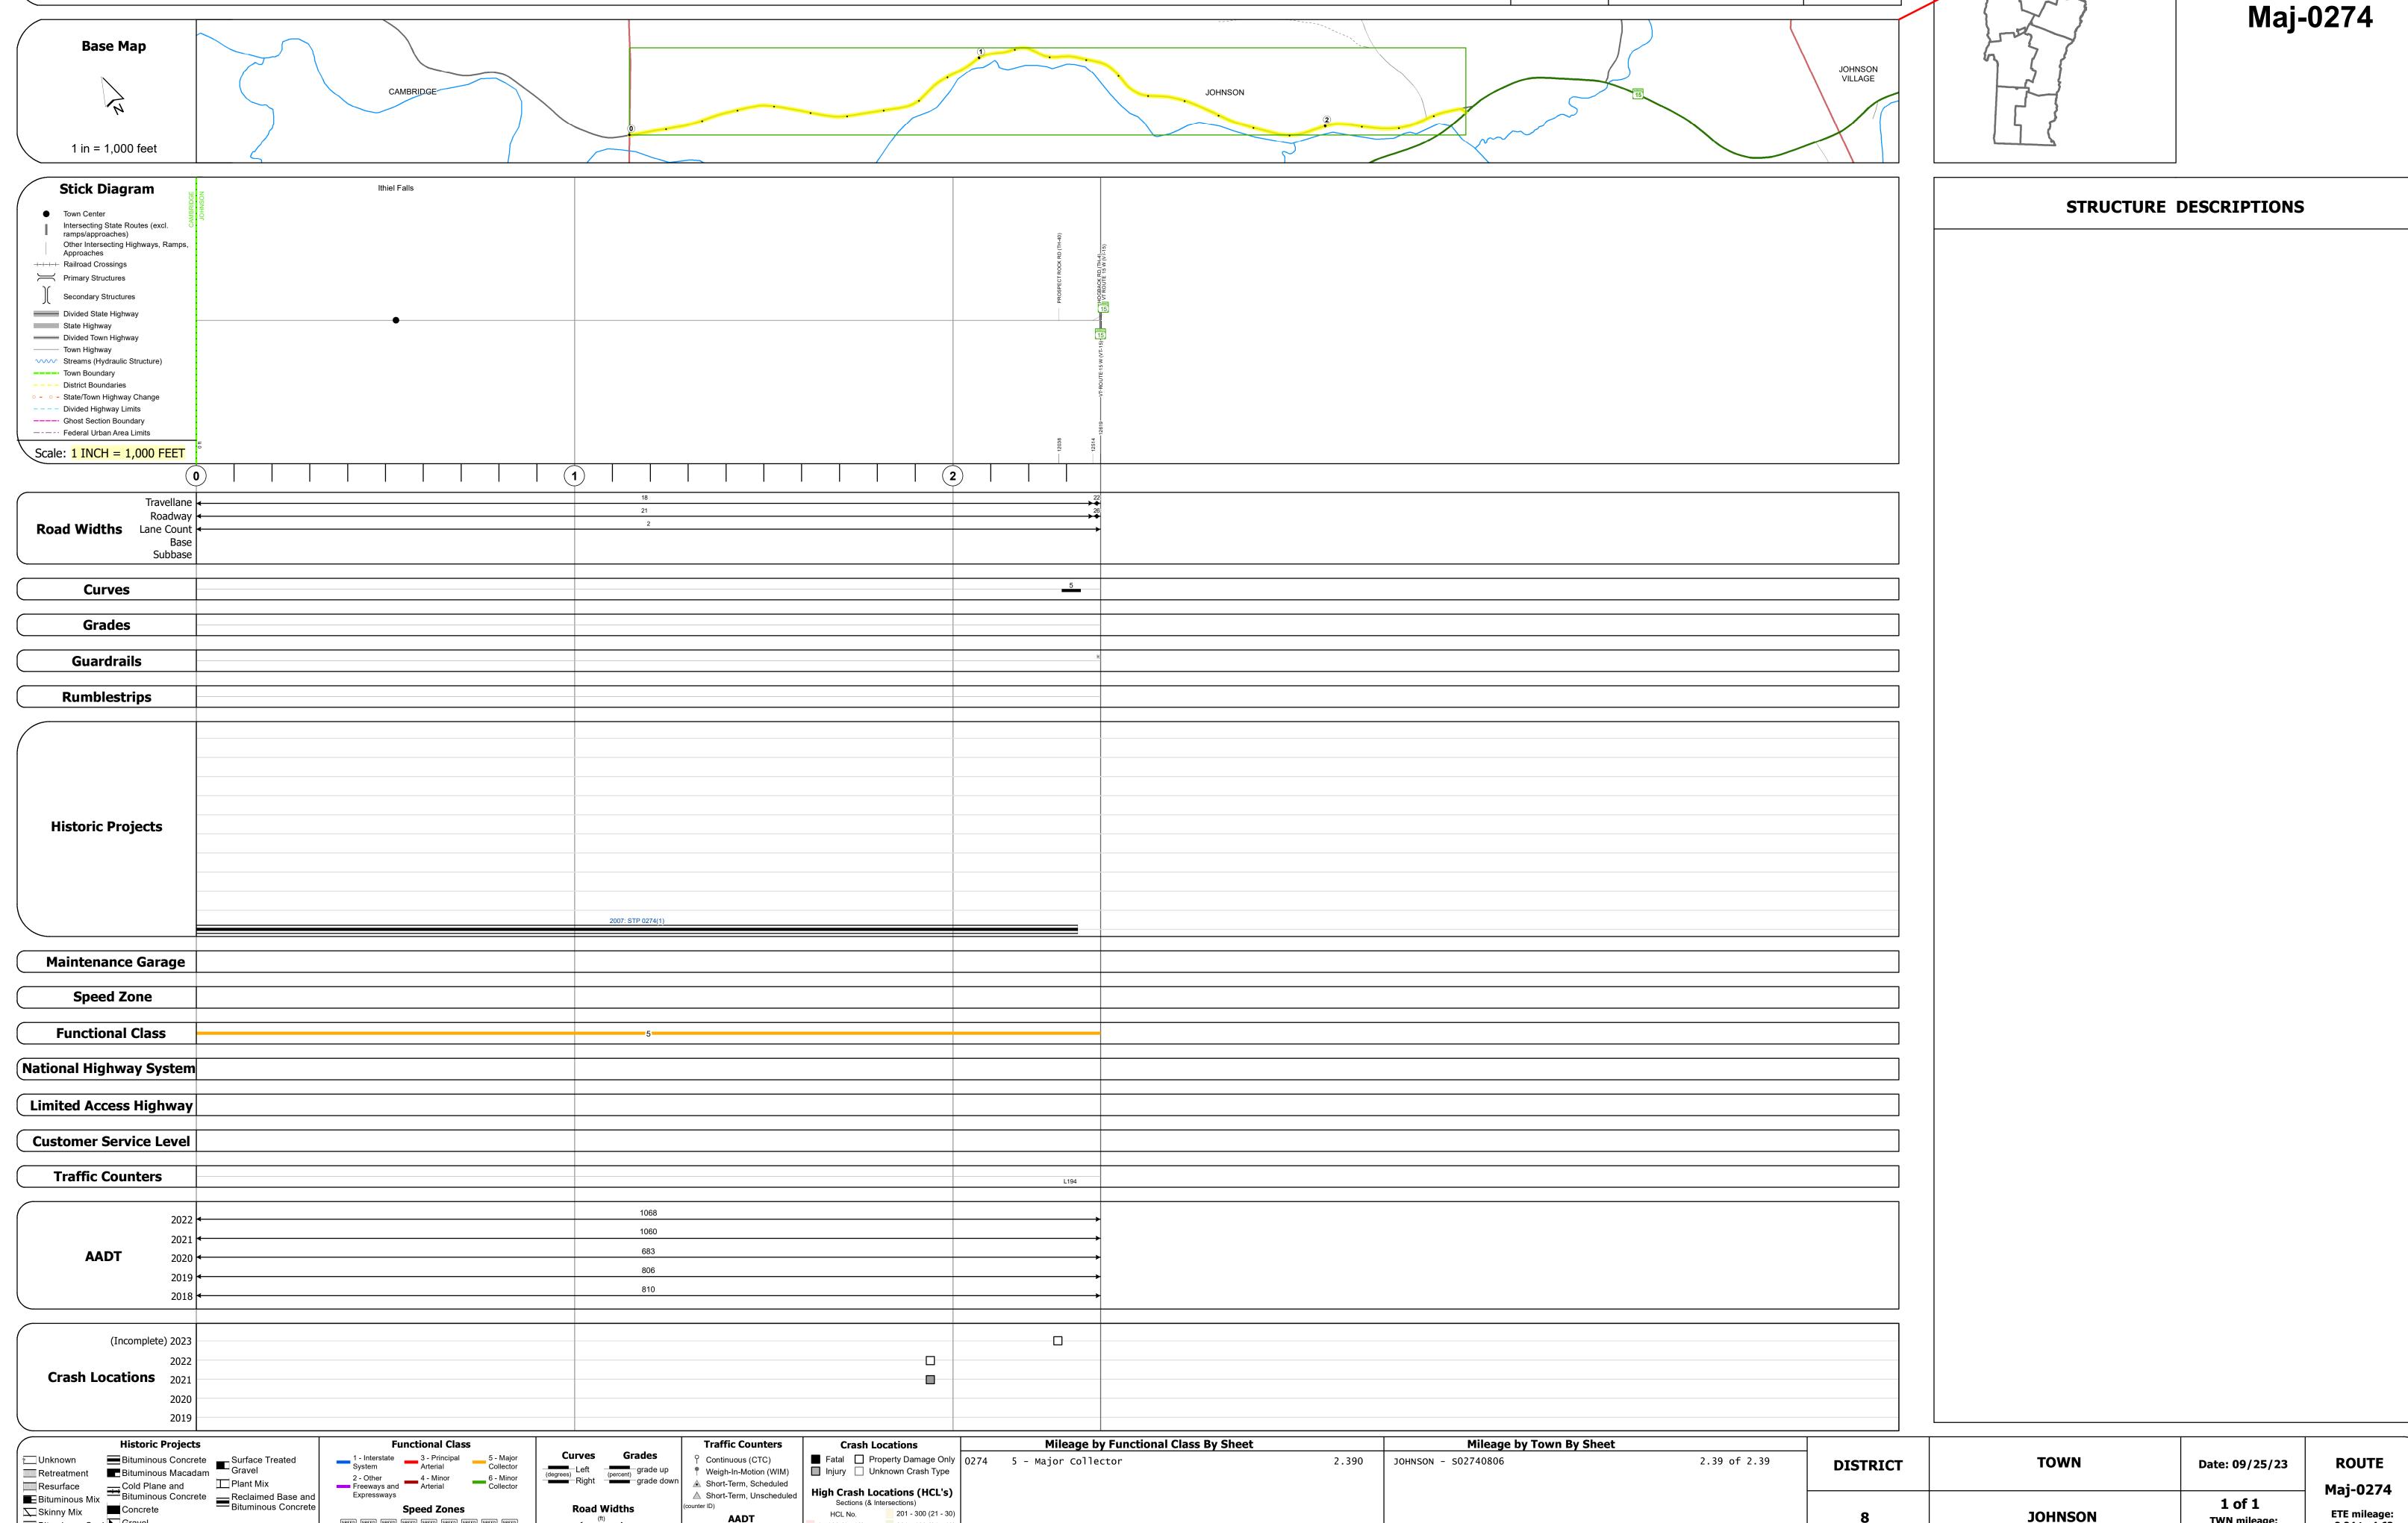

## **Route Log and Progress Chart**

Sections (& Intersections)

HCL No. 201 - 300 (21 - 30)

1 - 100 (1 - 10) 301 - 400 (31 - 40)

**DRAFT** Please Note: Errors and Omissions May Exist. Contact the VTrans Mapping Section with questions or concerns.

**DISTRICT TOWN ROUTE** Maj-0274 **JOHNSON** 

Page Total Mileage: 2.39 mi

1 of 1

TWN mileage:

0.0 to 2.39

**JOHNSON** 

ETE mileage: 2.24 to 4.63

Page Total Mileage: 2.390 mi

SPEED SPEED

Bituminous Seal Gravel