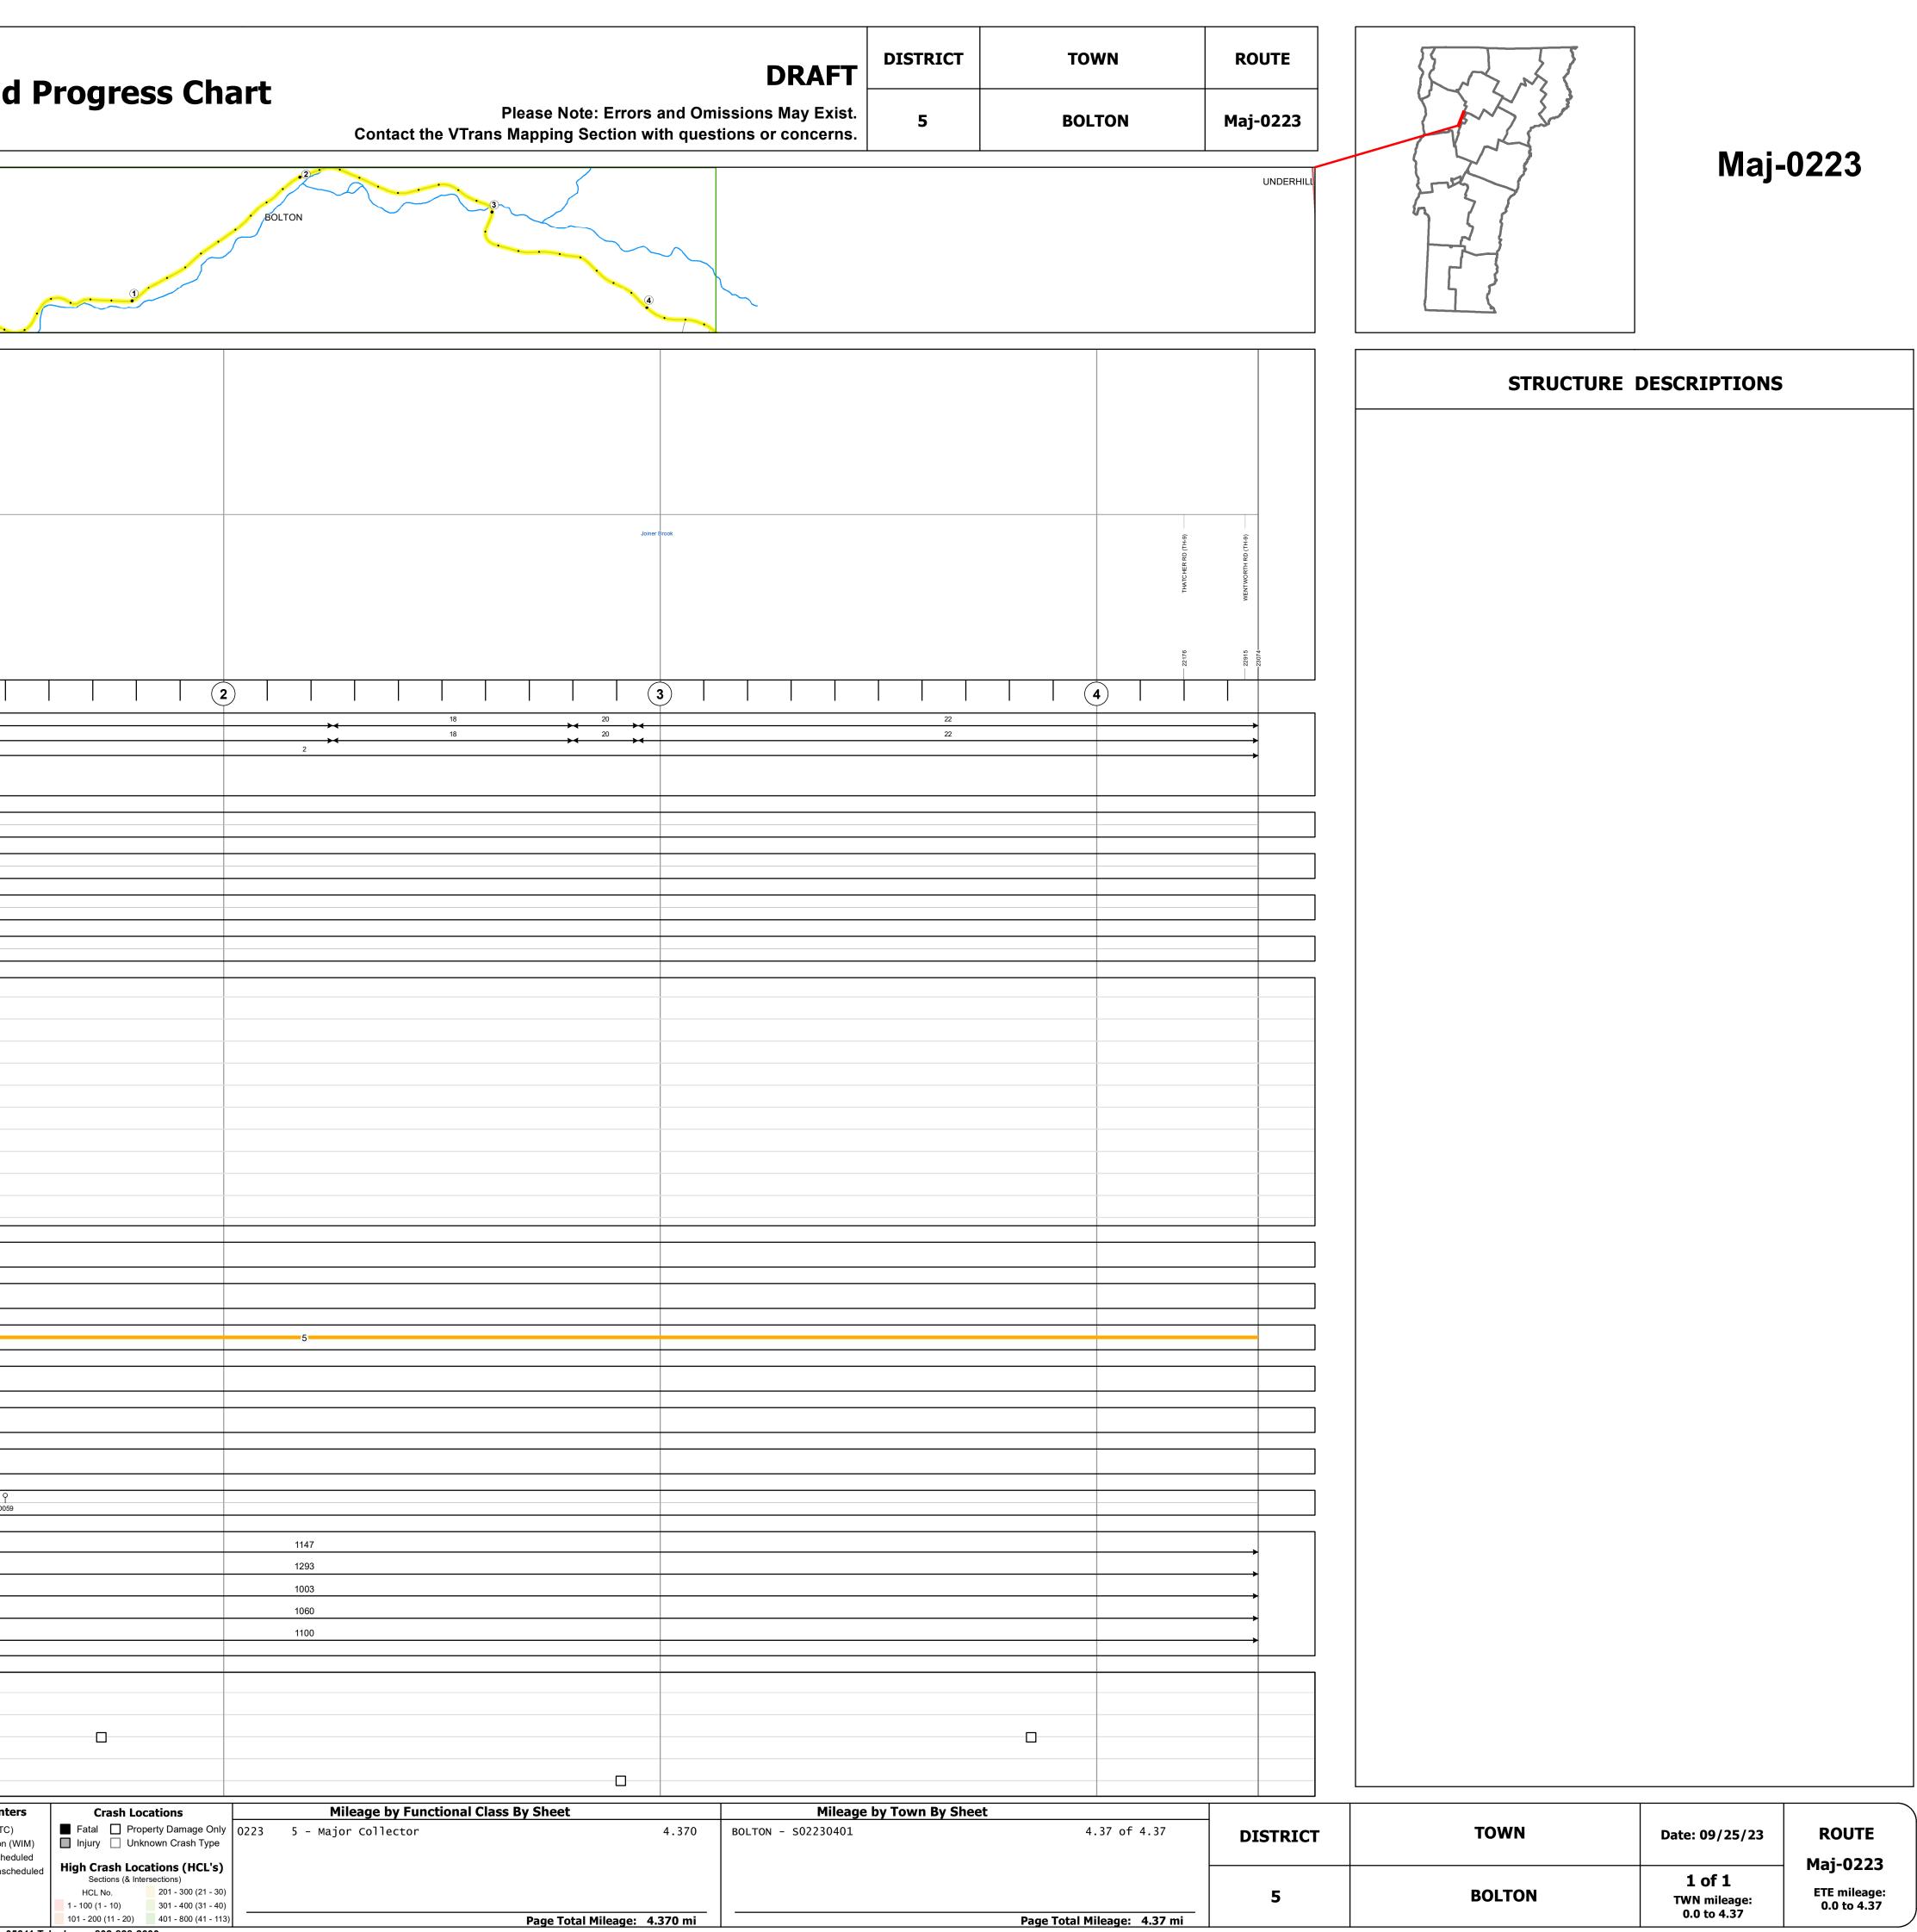

## **Route Log and Progress Chart**

| <b>Base Map</b><br><b>Z</b><br>1 in = 2,000 feet                                                                                                    |                                                                                          |                                                                                         |
|-----------------------------------------------------------------------------------------------------------------------------------------------------|------------------------------------------------------------------------------------------|-----------------------------------------------------------------------------------------|
| Stick Diagram                                                                                                                                       |                                                                                          |                                                                                         |
| Stick Diagram                                                                                                                                       |                                                                                          |                                                                                         |
| <ul> <li>Town Center</li> <li>Intersecting State Routes (excl. ramps/approaches)</li> <li>Other Intersecting Highways, Ramps, Approaches</li> </ul> | DSEVETTHWY(US.2)                                                                         |                                                                                         |
| ++++++ Railroad Crossings                                                                                                                           | CURTIS LN (TH-10)<br>CURTIS LN (TH-10)                                                   |                                                                                         |
| ) Secondary Structures                                                                                                                              |                                                                                          |                                                                                         |
| State Highway                                                                                                                                       |                                                                                          |                                                                                         |
| Divided Town Highway     Town Highway                                                                                                               |                                                                                          |                                                                                         |
| Streams (Hydraulic Structure) Town Boundary                                                                                                         |                                                                                          |                                                                                         |
| <ul> <li> District Boundaries</li> <li>- • - State/Town Highway Change</li> </ul>                                                                   |                                                                                          |                                                                                         |
| Divided Highway Limits<br>Ghost Section Boundary                                                                                                    |                                                                                          |                                                                                         |
| Federal Urban Area Limits                                                                                                                           | 12 0<br>108<br>108                                                                       |                                                                                         |
| Scale: 1 INCH = 1,000 FEET                                                                                                                          |                                                                                          |                                                                                         |
|                                                                                                                                                     |                                                                                          |                                                                                         |
| Travellane                                                                                                                                          | 22                                                                                       | 20 20                                                                                   |
| Road Widths Lane Count                                                                                                                              | <u> </u>                                                                                 |                                                                                         |
| Base Subbase                                                                                                                                        |                                                                                          |                                                                                         |
|                                                                                                                                                     |                                                                                          |                                                                                         |
| Curves                                                                                                                                              |                                                                                          |                                                                                         |
| Grades                                                                                                                                              |                                                                                          |                                                                                         |
|                                                                                                                                                     |                                                                                          |                                                                                         |
| Guardrails                                                                                                                                          |                                                                                          |                                                                                         |
| Rumblestrips                                                                                                                                        |                                                                                          |                                                                                         |
| Kulliblestrips                                                                                                                                      |                                                                                          |                                                                                         |
| Historic Projects                                                                                                                                   |                                                                                          |                                                                                         |
| Maintenance Garage                                                                                                                                  |                                                                                          |                                                                                         |
|                                                                                                                                                     |                                                                                          |                                                                                         |
| Speed Zone                                                                                                                                          |                                                                                          |                                                                                         |
| Functional Class                                                                                                                                    |                                                                                          |                                                                                         |
| National Highway System                                                                                                                             |                                                                                          |                                                                                         |
|                                                                                                                                                     |                                                                                          |                                                                                         |
| Limited Access Highway                                                                                                                              |                                                                                          |                                                                                         |
| Customer Service Level                                                                                                                              |                                                                                          |                                                                                         |
| Traffic Counters                                                                                                                                    |                                                                                          | 9                                                                                       |
|                                                                                                                                                     |                                                                                          | D059                                                                                    |
| 2022                                                                                                                                                | 4                                                                                        |                                                                                         |
| 2022                                                                                                                                                |                                                                                          |                                                                                         |
| <b>AADT</b> 2020                                                                                                                                    |                                                                                          |                                                                                         |
| 2019                                                                                                                                                |                                                                                          |                                                                                         |
| 2018                                                                                                                                                | *                                                                                        |                                                                                         |
|                                                                                                                                                     |                                                                                          |                                                                                         |
| (Incomplete) 2023                                                                                                                                   |                                                                                          |                                                                                         |
| 2022<br>Crash Locations 2021                                                                                                                        |                                                                                          |                                                                                         |
| 2021                                                                                                                                                |                                                                                          |                                                                                         |
| 2019                                                                                                                                                |                                                                                          |                                                                                         |
| Historic Project                                                                                                                                    |                                                                                          | Traffic Counters Crash Location                                                         |
| Unknown     Bituminous Concre       Retreatment     Bituminous Macado                                                                               | Gravel System Arterial Collector                                                         | rves     Grades $ ho$ Continuous (CTC) $ ho$ Fatal         Property D        Left       |
| Resurface Cold Plane and                                                                                                                            | Plant Mix 2 - Other 4 - Minor 6 - Minor Collector                                        | Rightgrade down                                                                         |
| Skinny Mix Concrete                                                                                                                                 | Bituminous Concrete Speed Zones R                                                        | Road Widths (counter ID) Sections (& Intersection HCL No. 201                           |
| Bituminous Seal Gravel<br>Indicated plans available - http://vtransmap01.a                                                                          | aot.state.vt.us/rp/dpr/DIwebstore/                                                       | (AADT)<br>(AADT)<br>(AADT)<br>(AADT)<br>(1 - 100 (1 - 10)<br>101 - 200 (11 - 20)<br>401 |
|                                                                                                                                                     | Agency of Transportation, Policy, Planning and Intermodal Development Division - Mapping |                                                                                         |