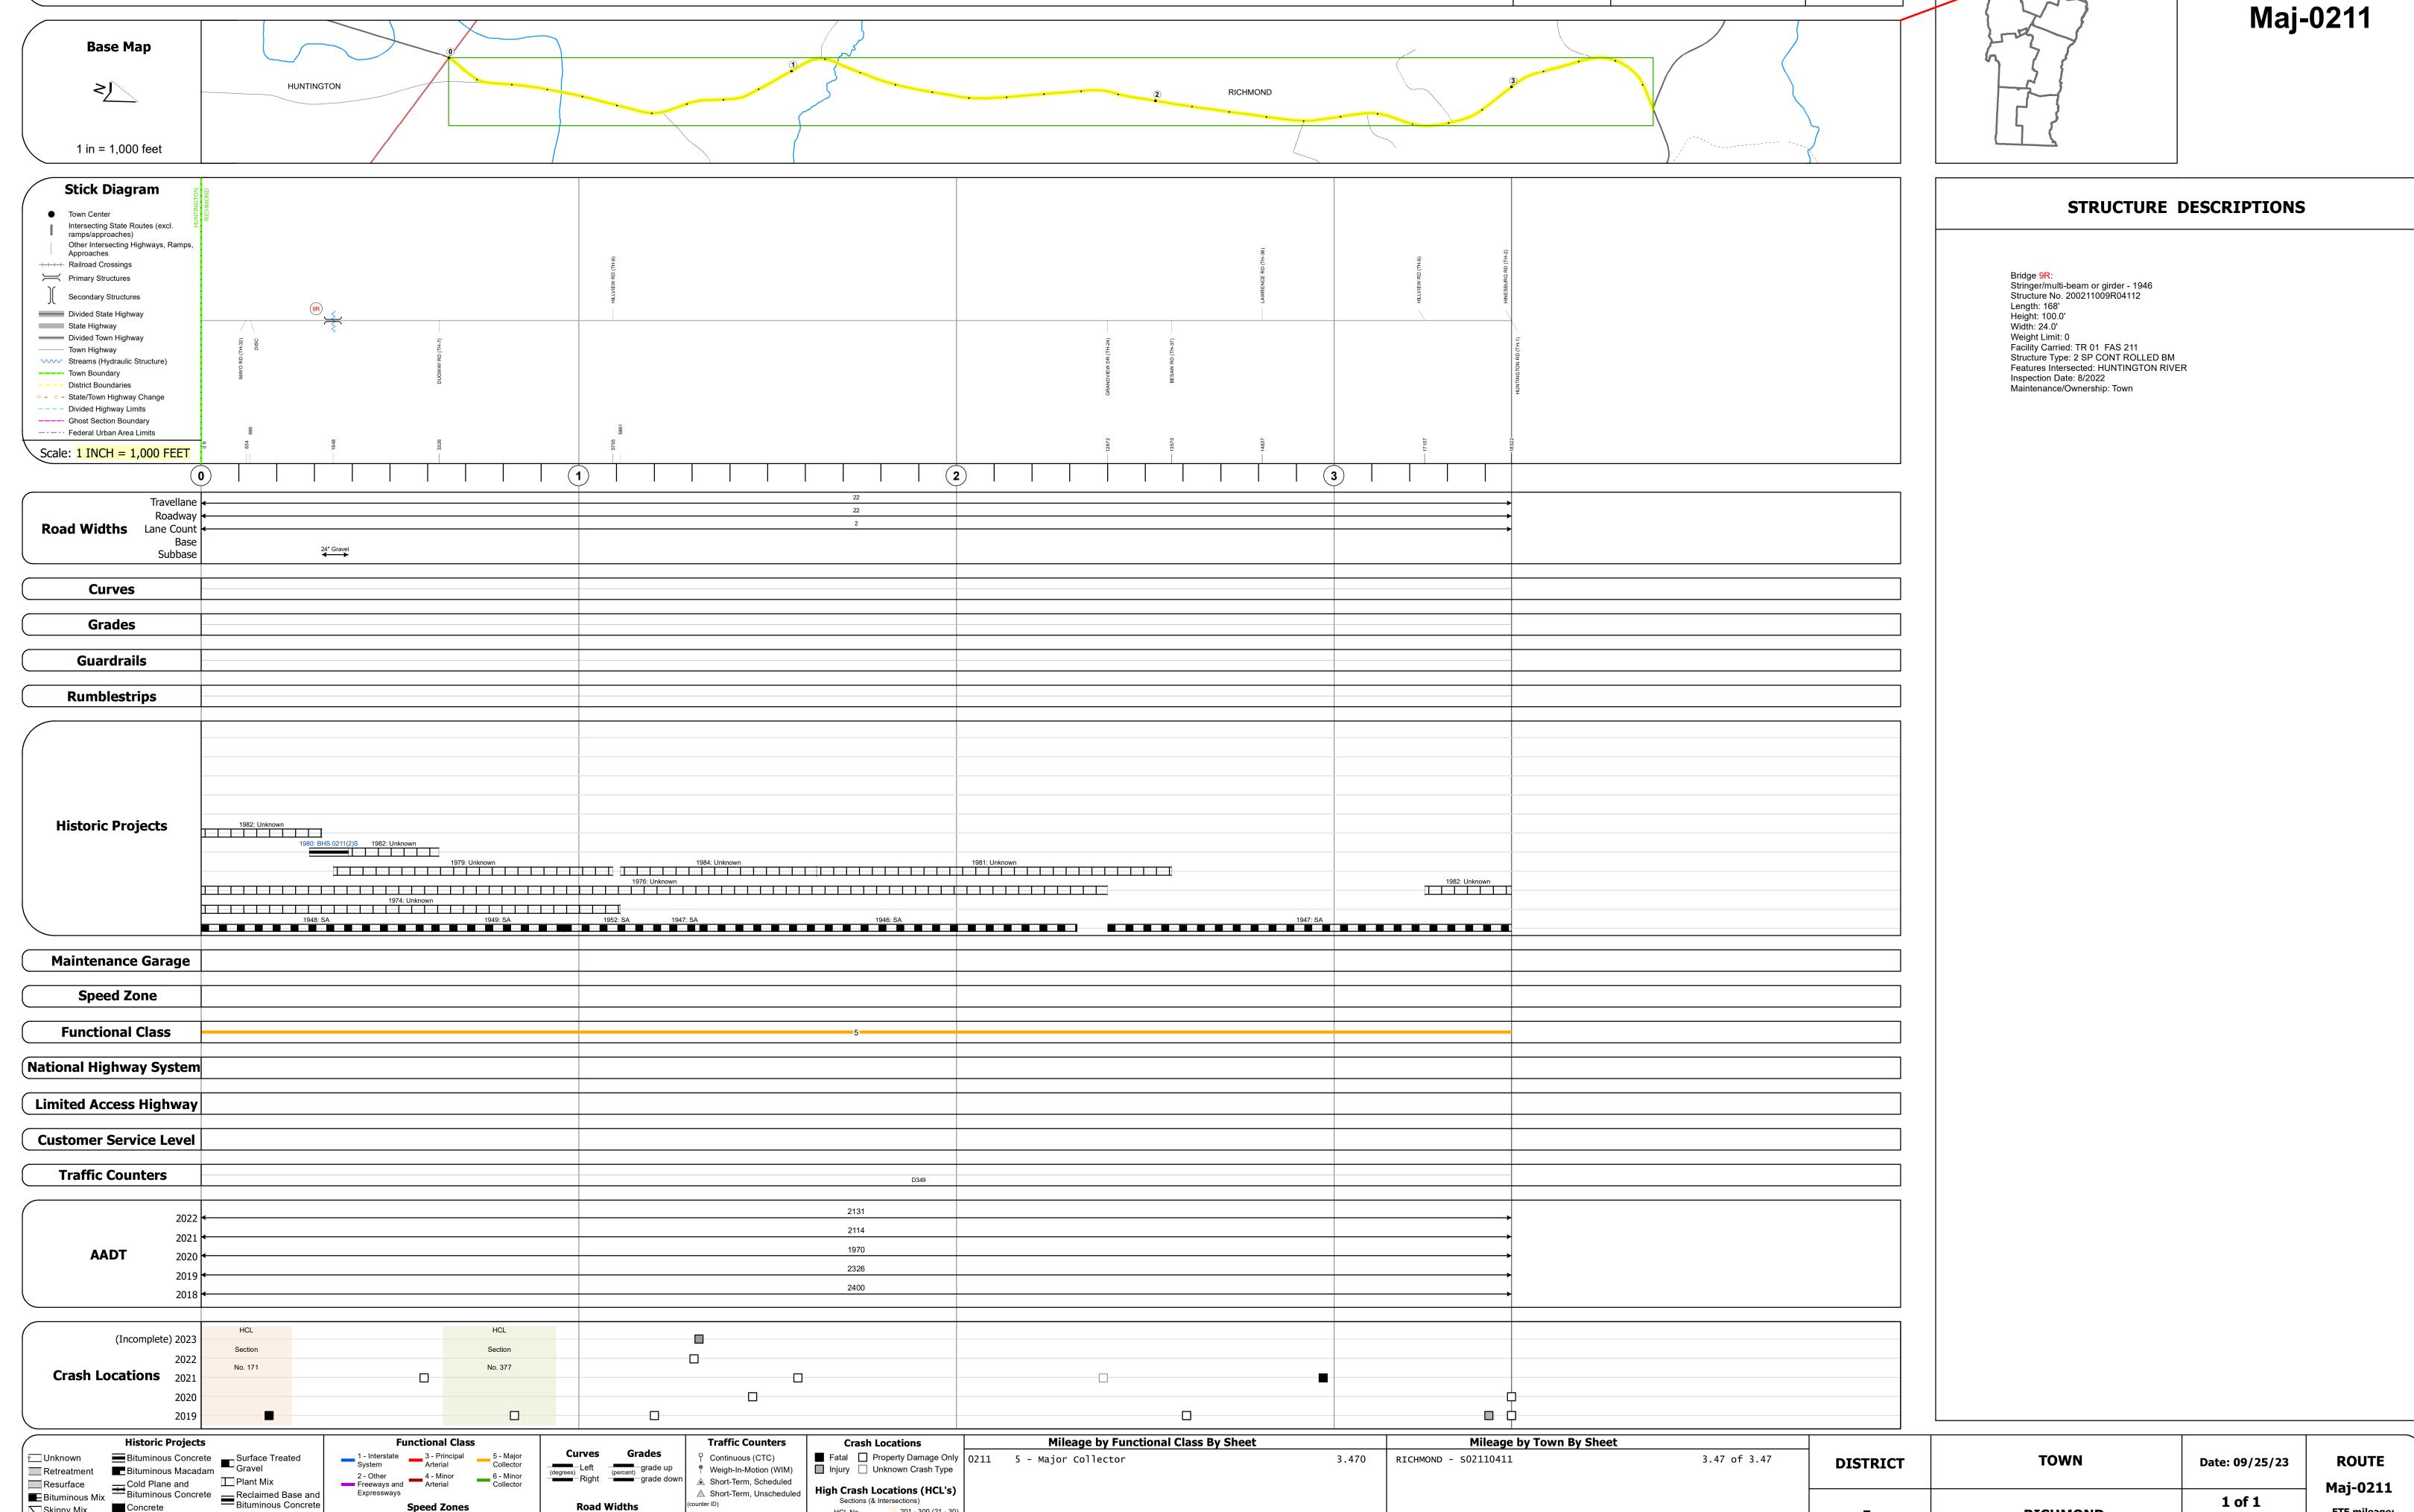

## **Route Log and Progress Chart**

High Crash Locations (HCL's)

HCL No. 201 - 300 (21 - 30)

1 - 100 (1 - 10) 301 - 400 (31 - 40)

Sections (& Intersections)

△ Short-Term, Unscheduled

**DISTRICT TOWN ROUTE DRAFT** Please Note: Errors and Omissions May Exist. Maj-0211 **RICHMOND** Contact the VTrans Mapping Section with questions or concerns.

1 of 1

TWN mileage:

0.0 to 3.47

**RICHMOND** 

Page Total Mileage: 3.47 mi

ETE mileage:

11.06 to 14.53

Page Total Mileage: 3.470 mi