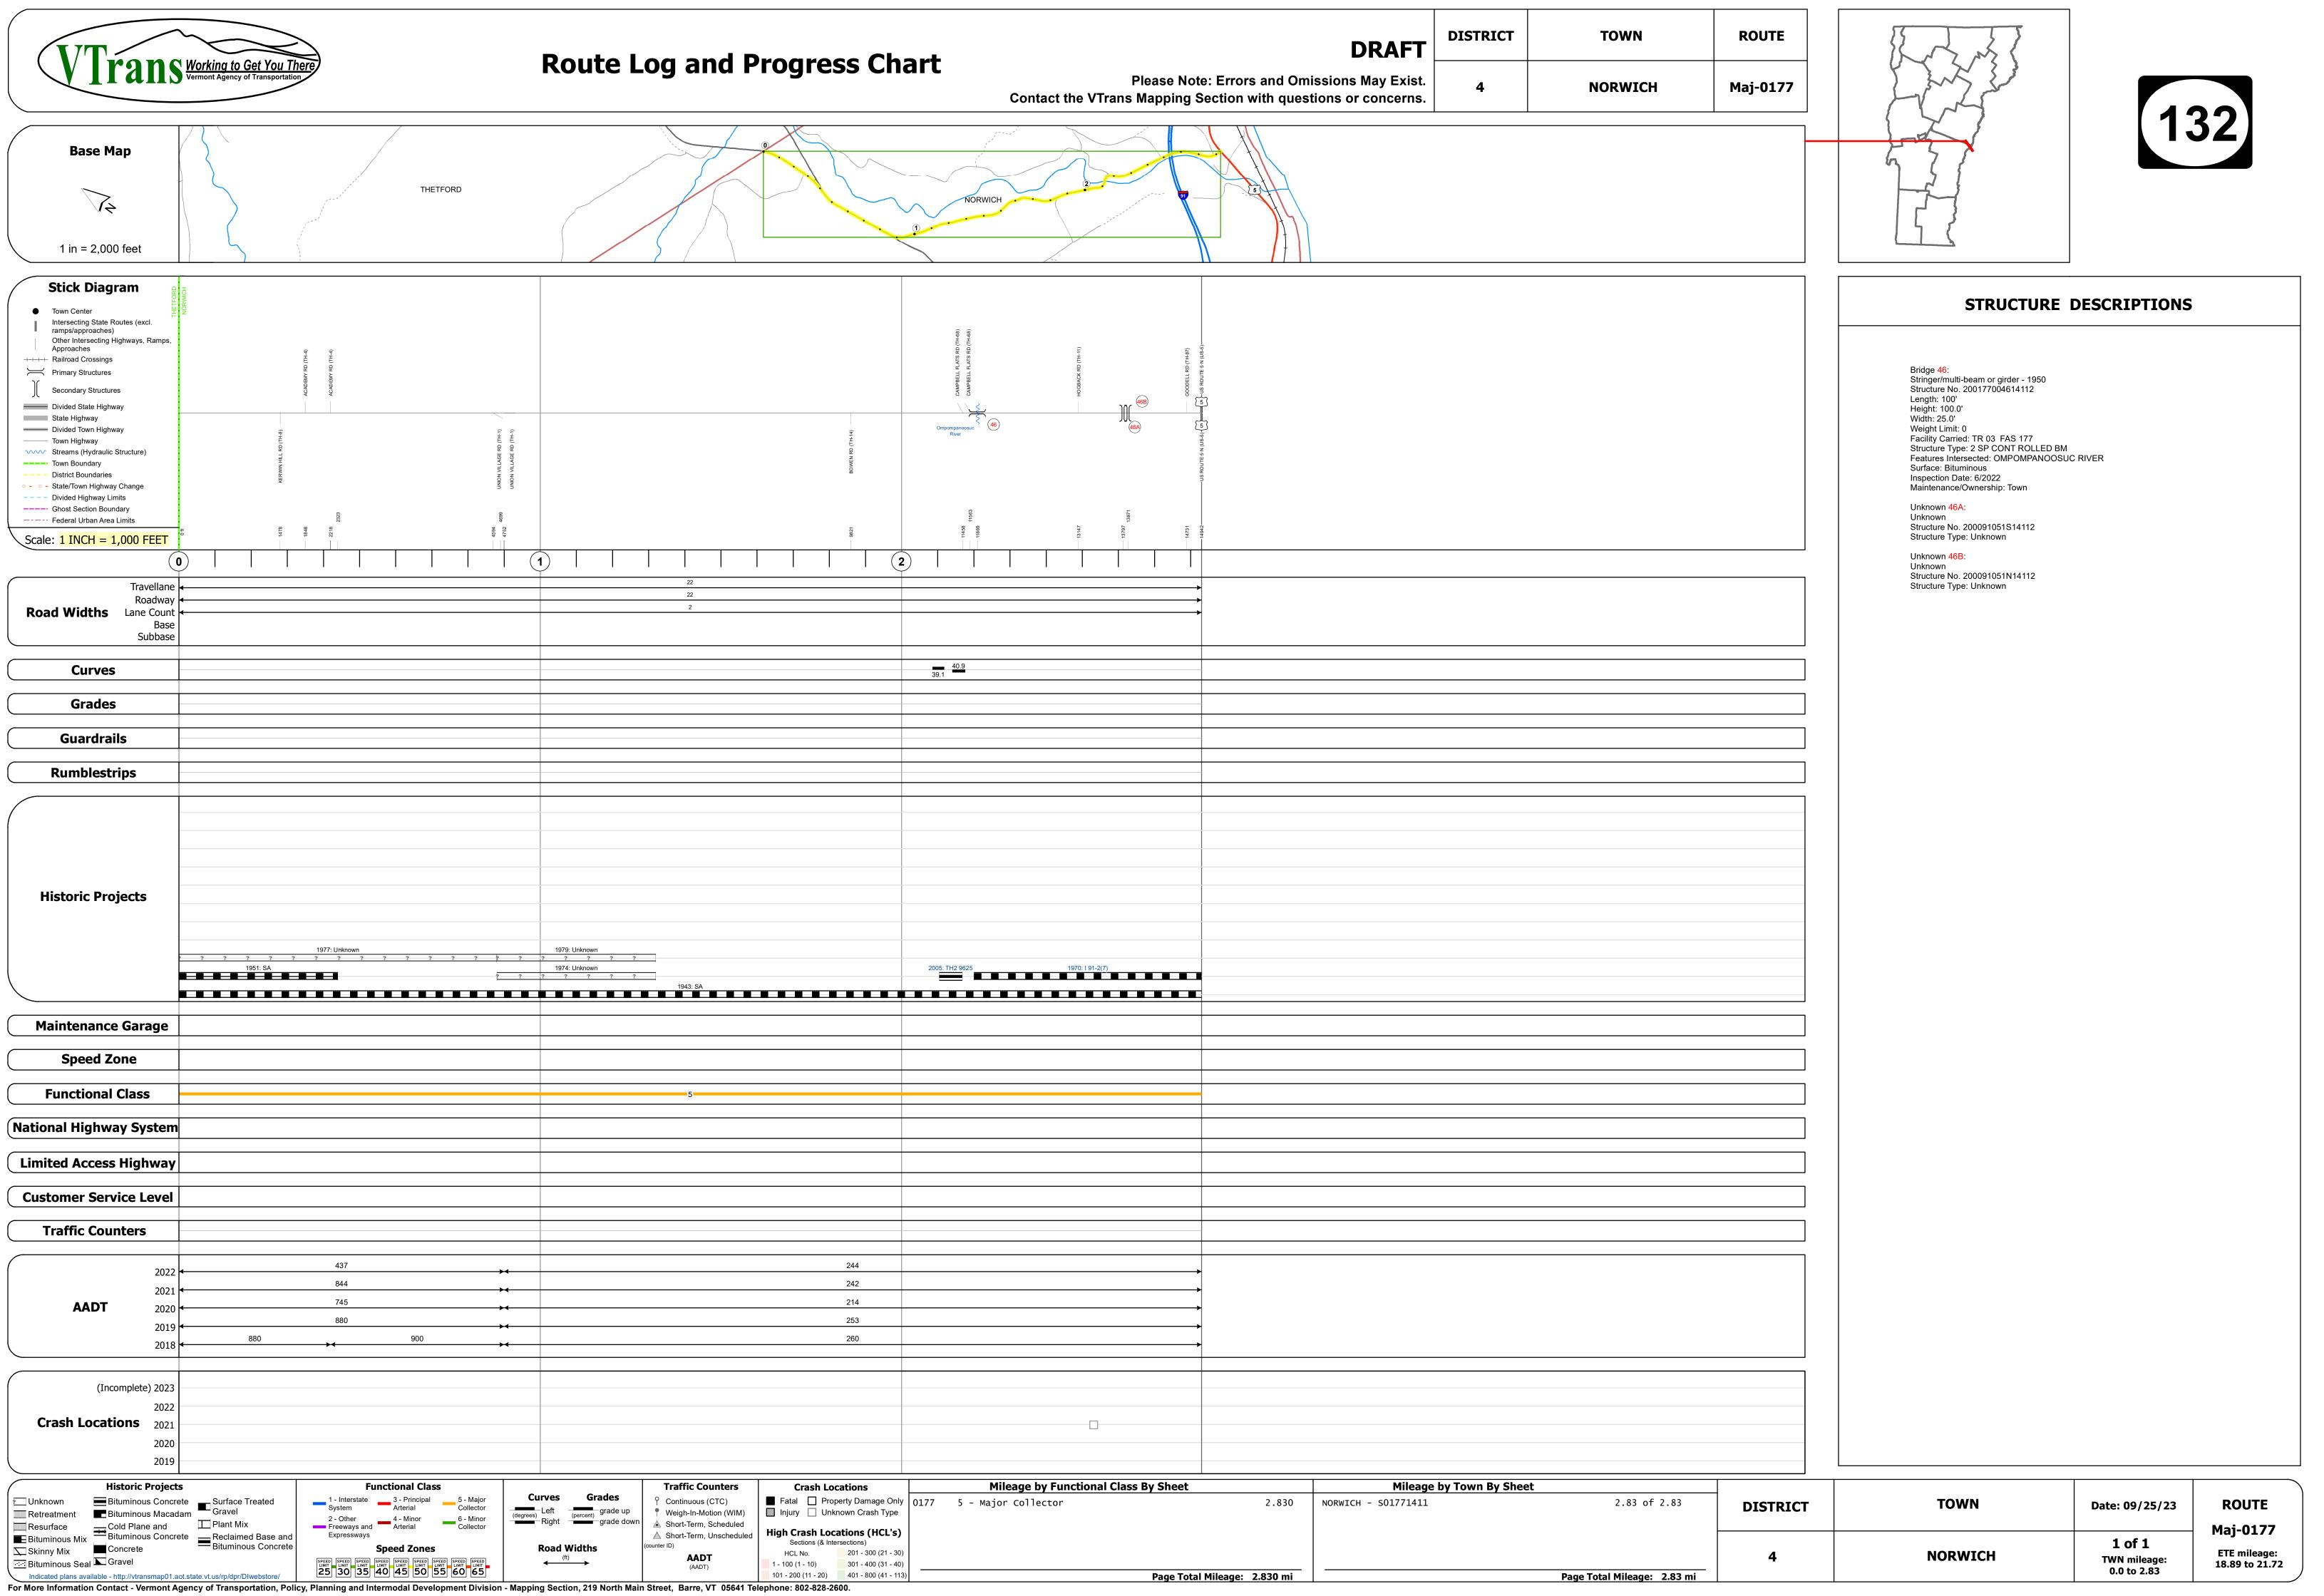

## **Route Log and Progress Chart**

|                                                                                                               |                                        |                           |                           |                                        |                                   |                                               |                                    |                                                    |                           |                                        | , .     |                                                        |
|---------------------------------------------------------------------------------------------------------------|----------------------------------------|---------------------------|---------------------------|----------------------------------------|-----------------------------------|-----------------------------------------------|------------------------------------|----------------------------------------------------|---------------------------|----------------------------------------|---------|--------------------------------------------------------|
| Base Map                                                                                                      | (                                      | $\langle \langle \rangle$ |                           |                                        |                                   |                                               |                                    |                                                    |                           |                                        |         |                                                        |
| -                                                                                                             |                                        | 2                         |                           |                                        |                                   | /                                             |                                    |                                                    |                           |                                        |         |                                                        |
| $\sim$                                                                                                        |                                        |                           |                           | ,                                      |                                   |                                               | THETFORD                           |                                                    |                           |                                        |         |                                                        |
|                                                                                                               |                                        |                           |                           |                                        |                                   |                                               |                                    |                                                    |                           |                                        |         |                                                        |
| 1 in = 2,000 feet                                                                                             |                                        |                           |                           | 5<br>5<br>1<br>1                       |                                   |                                               |                                    |                                                    |                           |                                        | 2       |                                                        |
| Stick Diagram                                                                                                 | THETFORD                               |                           |                           |                                        |                                   |                                               |                                    |                                                    |                           |                                        |         |                                                        |
| <ul> <li>Town Center</li> <li>Intersecting State Routes (excl. ramps/approaches)</li> </ul>                   | THE                                    | 5                         |                           |                                        |                                   |                                               |                                    |                                                    |                           |                                        |         |                                                        |
| Other Intersecting Highways, Rai<br>Approaches                                                                | mps,                                   |                           |                           | TH-4)<br>TH-4)                         | -                                 |                                               |                                    |                                                    |                           |                                        |         |                                                        |
| Primary Structures                                                                                            |                                        |                           |                           | ACADEMY RD (TH-4)<br>ACADEMY RD (TH-4) |                                   |                                               |                                    |                                                    |                           |                                        |         |                                                        |
| Secondary Structures                                                                                          |                                        |                           |                           | AC AC                                  |                                   |                                               |                                    |                                                    |                           |                                        |         |                                                        |
| State Highway<br>Divided Town Highway<br>Town Highway                                                         |                                        |                           | (ТН-8)                    |                                        |                                   |                                               |                                    | (ТН-1)                                             |                           |                                        |         |                                                        |
| <ul><li>Streams (Hydraulic Structure)</li><li>Town Boundary</li></ul>                                         |                                        |                           | KERWIN HILL RD (TH-8)     |                                        |                                   |                                               |                                    | UNION VILLAGE RD (TH-1)<br>UNION VILLAGE RD (TH-1) |                           |                                        |         |                                                        |
| <ul> <li> District Boundaries</li> <li> State/Town Highway Change</li> <li> Divided Highway Limits</li> </ul> |                                        |                           | KERV                      |                                        |                                   |                                               |                                    |                                                    |                           |                                        |         |                                                        |
| Ghost Section Boundary     Federal Urban Area Limits                                                          |                                        |                           |                           |                                        | 2323                              |                                               |                                    | 4699                                               |                           |                                        |         |                                                        |
| Scale: 1 INCH = 1,000 FE                                                                                      | ET                                     | <u> </u>                  | 1478                      | 1848                                   |                                   |                                               |                                    | 4594                                               |                           |                                        |         |                                                        |
|                                                                                                               | 0                                      | )                         |                           |                                        |                                   |                                               |                                    |                                                    | (1)                       |                                        |         | 22                                                     |
| Travel<br>Road                                                                                                | way 🕇                                  |                           |                           |                                        |                                   |                                               |                                    |                                                    |                           |                                        |         | 22 22 2                                                |
| Road Widths Lane Co<br>E<br>Subb                                                                              | Base                                   |                           |                           |                                        |                                   |                                               |                                    |                                                    |                           |                                        |         |                                                        |
|                                                                                                               | Jase                                   |                           |                           |                                        |                                   |                                               |                                    |                                                    |                           |                                        |         |                                                        |
| Curves                                                                                                        |                                        |                           |                           |                                        |                                   |                                               |                                    |                                                    |                           |                                        |         |                                                        |
| Grades                                                                                                        |                                        |                           |                           |                                        |                                   |                                               |                                    |                                                    |                           |                                        |         |                                                        |
| Guardrails                                                                                                    |                                        |                           |                           |                                        |                                   |                                               |                                    |                                                    |                           |                                        |         |                                                        |
| Rumblestrips                                                                                                  |                                        |                           |                           |                                        |                                   |                                               |                                    |                                                    |                           |                                        |         |                                                        |
|                                                                                                               |                                        |                           |                           |                                        |                                   |                                               |                                    |                                                    |                           |                                        |         |                                                        |
| (                                                                                                             |                                        |                           |                           |                                        |                                   |                                               |                                    |                                                    |                           |                                        |         |                                                        |
|                                                                                                               |                                        |                           |                           |                                        |                                   |                                               |                                    |                                                    |                           |                                        |         |                                                        |
|                                                                                                               |                                        |                           |                           |                                        |                                   |                                               |                                    |                                                    |                           |                                        |         |                                                        |
| Historic Projects                                                                                             |                                        |                           |                           |                                        |                                   |                                               |                                    |                                                    |                           |                                        |         |                                                        |
|                                                                                                               |                                        |                           |                           |                                        |                                   |                                               |                                    |                                                    |                           |                                        |         |                                                        |
|                                                                                                               |                                        | ???                       | ? ?<br>951: SA            | 1977:<br>??                            | Unknown<br>???                    | ??                                            | ???                                | · · · ·                                            | ???                       | : Unknown<br>???<br>: Unknown<br>???   | ?       |                                                        |
|                                                                                                               |                                        |                           |                           |                                        |                                   |                                               |                                    |                                                    |                           |                                        |         | 1943: SA                                               |
| Maintenance Garag                                                                                             | je                                     |                           |                           |                                        |                                   |                                               |                                    |                                                    |                           |                                        |         |                                                        |
| Speed Zone                                                                                                    |                                        |                           |                           |                                        |                                   |                                               |                                    |                                                    |                           |                                        |         |                                                        |
| Functional Class                                                                                              |                                        |                           |                           |                                        |                                   |                                               |                                    |                                                    |                           |                                        |         |                                                        |
|                                                                                                               |                                        |                           |                           |                                        |                                   |                                               |                                    |                                                    |                           |                                        |         | 5                                                      |
| National Highway Syst                                                                                         | em                                     |                           |                           |                                        |                                   |                                               |                                    |                                                    |                           |                                        |         |                                                        |
| Limited Access Highw                                                                                          | vay                                    |                           |                           |                                        |                                   |                                               |                                    |                                                    |                           |                                        |         |                                                        |
| Customer Service Lev                                                                                          | vel                                    |                           |                           |                                        |                                   |                                               |                                    |                                                    |                           |                                        |         |                                                        |
| Traffic Counters                                                                                              |                                        |                           |                           |                                        |                                   |                                               |                                    |                                                    |                           |                                        |         |                                                        |
|                                                                                                               | 2022                                   |                           |                           |                                        | 437                               |                                               |                                    |                                                    |                           |                                        |         |                                                        |
| AADT                                                                                                          | 2022 <del>+</del><br>2021 <del>+</del> |                           |                           |                                        | 844                               |                                               |                                    |                                                    |                           |                                        |         |                                                        |
|                                                                                                               | 2020 <del>+</del><br>2019 <del>+</del> |                           |                           |                                        | 745<br>880                        |                                               |                                    | → · · · · · · · · · · · · · · · · · · ·            |                           |                                        |         |                                                        |
|                                                                                                               | 2019<br>2018 <del>&lt;</del>           | ł                         | 380                       |                                        | <                                 | 90                                            | 0                                  |                                                    |                           |                                        |         |                                                        |
|                                                                                                               |                                        |                           |                           |                                        |                                   |                                               |                                    |                                                    |                           |                                        |         |                                                        |
| (Incomplete) 2<br>2                                                                                           | 2023<br>2022                           |                           |                           |                                        |                                   |                                               |                                    |                                                    |                           |                                        |         |                                                        |
| Crash Locations                                                                                               | 2021                                   |                           |                           |                                        |                                   |                                               |                                    |                                                    |                           |                                        |         |                                                        |
|                                                                                                               | 2020<br>2019                           |                           |                           |                                        |                                   |                                               |                                    |                                                    |                           |                                        |         |                                                        |
| Historic Pro                                                                                                  | -                                      |                           |                           |                                        |                                   | unctional                                     |                                    |                                                    | Curren                    | Cuadas                                 |         | raffic Count                                           |
| Unknown     Bituminous C     Retreatment     Cold Plana                                                       | /lacada                                | m 📕 Gravel                | reated                    | S                                      | - Interstate<br>system<br>- Other | 3 - Princ<br>Arterial<br>4 - Mino<br>Arterial | Co                                 |                                                    | Curves<br>grees)<br>Right | Grades<br>(percent) grade u<br>grade d | ⊳   ¶ V | Continuous (CTC<br>Veigh-In-Motion<br>Short-Term, Sche |
| Resurface<br>Bituminous Mix<br>Skinny Mix<br>Cold Plane a<br>Bituminous C<br>Cold Plane a<br>Bituminous C     | na<br>Concrete                         |                           | d Base and<br>Is Concrete |                                        | reeways and<br>xpressways         | Arterial Speed Zo                             |                                    | ollector                                           | Road V                    | Vidths                                 |         | Short-Term, Unsc                                       |
| Bituminous Seal Gravel                                                                                        | an01 act                               | state vt us/m/dor/Di      | Nebstore/                 | SPEED<br>LIMIT<br>25                   | SPEED SPEED<br>LIMIT LIMIT        |                                               | EED SPEED SPEED<br>MIT LIMIT LIMIT |                                                    | (ft)                      |                                        |         | AADT<br>(AADT)                                         |