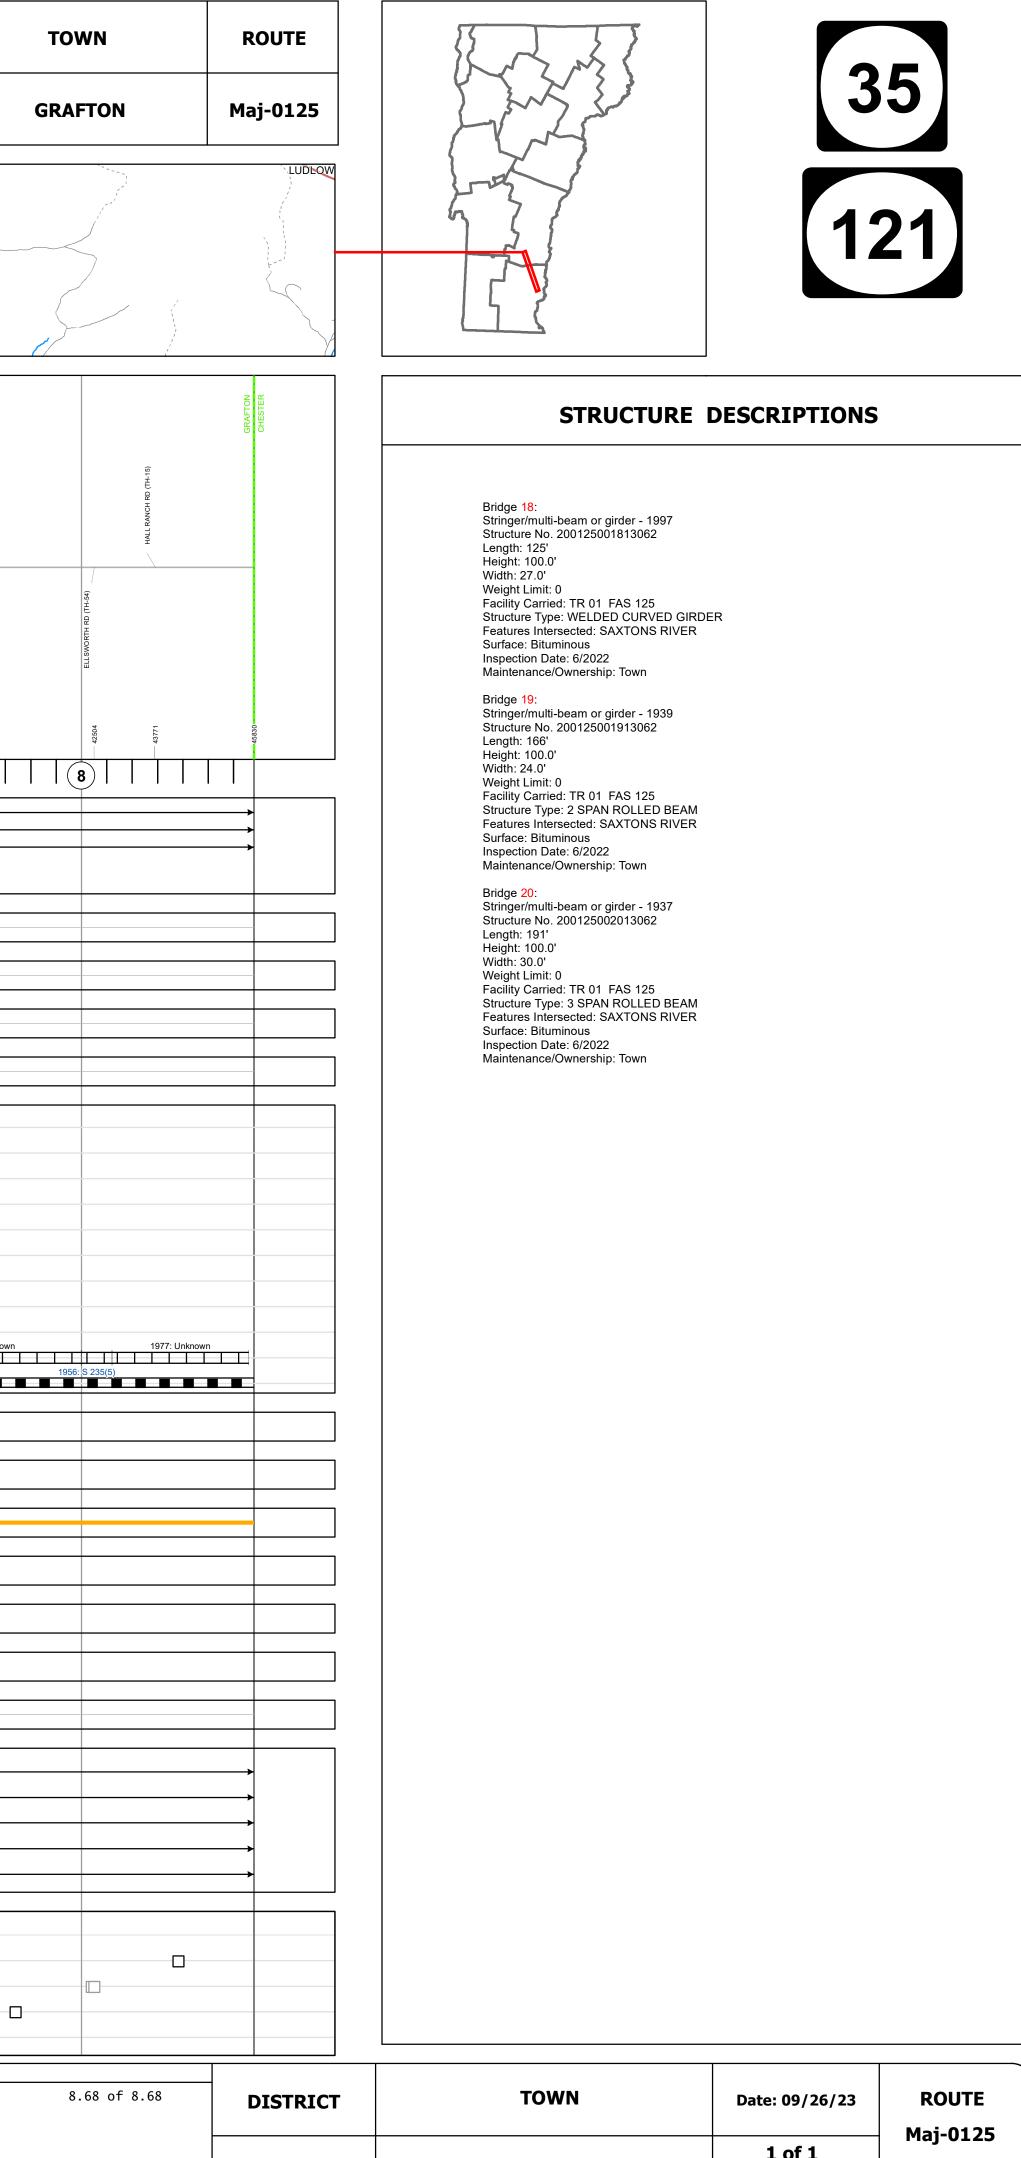

## **Route Log and Progress Chart**

|                                                                                                                                                                                                                                                                                      |                                                                                                        |                                        |                                                          |                                              |                                                                            |                               |                           |                                        |                             | •                                               |
|--------------------------------------------------------------------------------------------------------------------------------------------------------------------------------------------------------------------------------------------------------------------------------------|--------------------------------------------------------------------------------------------------------|----------------------------------------|----------------------------------------------------------|----------------------------------------------|----------------------------------------------------------------------------|-------------------------------|---------------------------|----------------------------------------|-----------------------------|-------------------------------------------------|
| Base Map                                                                                                                                                                                                                                                                             |                                                                                                        |                                        |                                                          | ATHENS                                       |                                                                            | ()<br>GRAFTON                 |                           |                                        |                             | CHESTER                                         |
| 1 in = 0.9 miles                                                                                                                                                                                                                                                                     |                                                                                                        | WESTMINSTER                            |                                                          |                                              |                                                                            | 3                             | C<br>T                    |                                        |                             |                                                 |
| Stick Diagram                                                                                                                                                                                                                                                                        |                                                                                                        |                                        |                                                          | ROCKINGHAM                                   |                                                                            |                               |                           |                                        |                             |                                                 |
| <ul> <li>Town Center</li> <li>Intersecting State Routes (excl. ramps/approaches)</li> <li>Other Intersecting Highways, Ramps, Approaches</li> <li>+++++ Railroad Crossings</li> <li>→ Primary Structures</li> <li>) Secondary Structures</li> <li>→ Divided State Highway</li> </ul> | GRAFTON                                                                                                | TEDGE RD (TH-43)                       | (19)                                                     |                                              | TOWN HWY 52 (TH-52)                                                        | MAIN ST (TH-1)                | WRIGHT ORCHARD RD (TH-29) |                                        |                             | OTS RD (TH-18)                                  |
| State Highway<br>Divided Town Highway<br>Town Highway<br>Streams (Hydraulic Structure)<br>Town Boundary<br>District Boundaries<br>State/Town Highway Change<br>Divided Highway Limits<br>Ghost Section Boundary<br>Federal Urban Area Limits                                         | 3 ROUTE 121 E (TH-1)                                                                                   | THE DUG RD (TH 41)                     | Saxtons River                                            |                                              | 474 661 FISHER HILL RD (TH-38)                                             | 9                             | 4                         |                                        | B8 EASTMAN RD (TH-20)       | <sup>99</sup> 37752 BURGESS CEMETERY RD (TH-28) |
| Scale: 1 INCH = 2,000 FEET                                                                                                                                                                                                                                                           | <b>0</b>                                                                                               | - 4013<br>- 6125                       |                                                          |                                              |                                                                            | <b>4</b> )                    |                           | 6                                      |                             | <b>7</b> )                                      |
| Travellane                                                                                                                                                                                                                                                                           |                                                                                                        | 22 26                                  |                                                          |                                              |                                                                            |                               | 22                        |                                        | 26                          |                                                 |
| Road Widths Lane Count<br>Base<br>Subbase                                                                                                                                                                                                                                            | •                                                                                                      | 2 1/2" Bit. Conc.<br>24" Crushed Stone |                                                          | 18" Gravel                                   | •                                                                          | 2                             |                           |                                        |                             |                                                 |
| Curves                                                                                                                                                                                                                                                                               | 19.1                                                                                                   | 7.5 5                                  | 7.5                                                      | 4                                            | 7.5 3                                                                      |                               |                           |                                        |                             |                                                 |
| Grades                                                                                                                                                                                                                                                                               |                                                                                                        |                                        |                                                          |                                              |                                                                            |                               |                           |                                        |                             |                                                 |
| Guardrails                                                                                                                                                                                                                                                                           |                                                                                                        |                                        |                                                          |                                              |                                                                            |                               |                           |                                        |                             |                                                 |
| Rumblestrips                                                                                                                                                                                                                                                                         |                                                                                                        |                                        |                                                          |                                              |                                                                            |                               |                           |                                        |                             |                                                 |
| Historic Projects                                                                                                                                                                                                                                                                    | 1977: Unknown 1979: I                                                                                  | Unknown 1977: Unk                      |                                                          | ? ? ?                                        | 1978: Unknown<br>2 ? ? ? ? ? ? ?<br>0126(1) SA<br>1940: SA 1<br>1940: SA 1 | 1977: Unknown                 |                           | 1974: Unknown                          |                             | 1976: Unknown                                   |
| Maintenance Garage                                                                                                                                                                                                                                                                   |                                                                                                        |                                        |                                                          |                                              |                                                                            |                               |                           |                                        |                             |                                                 |
| Speed Zone                                                                                                                                                                                                                                                                           |                                                                                                        |                                        |                                                          |                                              |                                                                            |                               |                           |                                        |                             |                                                 |
| <b>Functional Class</b>                                                                                                                                                                                                                                                              |                                                                                                        |                                        |                                                          |                                              |                                                                            | 5                             |                           |                                        |                             |                                                 |
| National Highway System                                                                                                                                                                                                                                                              |                                                                                                        |                                        |                                                          |                                              |                                                                            |                               |                           |                                        |                             |                                                 |
| Limited Access Highway                                                                                                                                                                                                                                                               |                                                                                                        |                                        |                                                          |                                              |                                                                            |                               |                           |                                        |                             |                                                 |
| Customer Service Level                                                                                                                                                                                                                                                               |                                                                                                        |                                        |                                                          |                                              |                                                                            |                               |                           |                                        |                             |                                                 |
| Traffic Counters                                                                                                                                                                                                                                                                     |                                                                                                        |                                        |                                                          |                                              |                                                                            |                               |                           |                                        |                             |                                                 |
| 2022<br>2021<br>AADT 2020<br>2019<br>2018                                                                                                                                                                                                                                            | 913<br>833<br>983                                                                                      |                                        | 800                                                      |                                              |                                                                            | 772<br>766<br>676<br>798<br>₩ |                           |                                        | 670                         |                                                 |
| (Incomplete) 2023                                                                                                                                                                                                                                                                    |                                                                                                        |                                        |                                                          |                                              |                                                                            |                               |                           |                                        |                             |                                                 |
| 2022<br>Crash Locations 2021<br>2020<br>2019                                                                                                                                                                                                                                         |                                                                                                        |                                        |                                                          |                                              |                                                                            |                               |                           |                                        |                             |                                                 |
| Historic Project Unknown Retreatment Resurface Bituminous Mix Skinny Mix Skinny Mix Bituminous Seal Indicated plans available - http://vtransmap01.a                                                                                                                                 | rete<br>dam Surface Treated<br>Gravel<br>☐ Plant Mix<br>rete Reclaimed Base and<br>Bituminous Concrete |                                        | Collector<br>6 - Minor<br>Collector<br>Right<br>Road Wid | Grades<br>grade up<br>grade down<br>ths<br>→ | VIM) Fatal Property Damage Or<br>Injury Unknown Crash Type                 | 0125 5 - Major Co<br>)<br>)   |                           | et<br>8.680<br>Total Mileage: 8.680 mi | Mileage GRAFTON - S01251306 | by Town By Sheet<br>Pag                         |