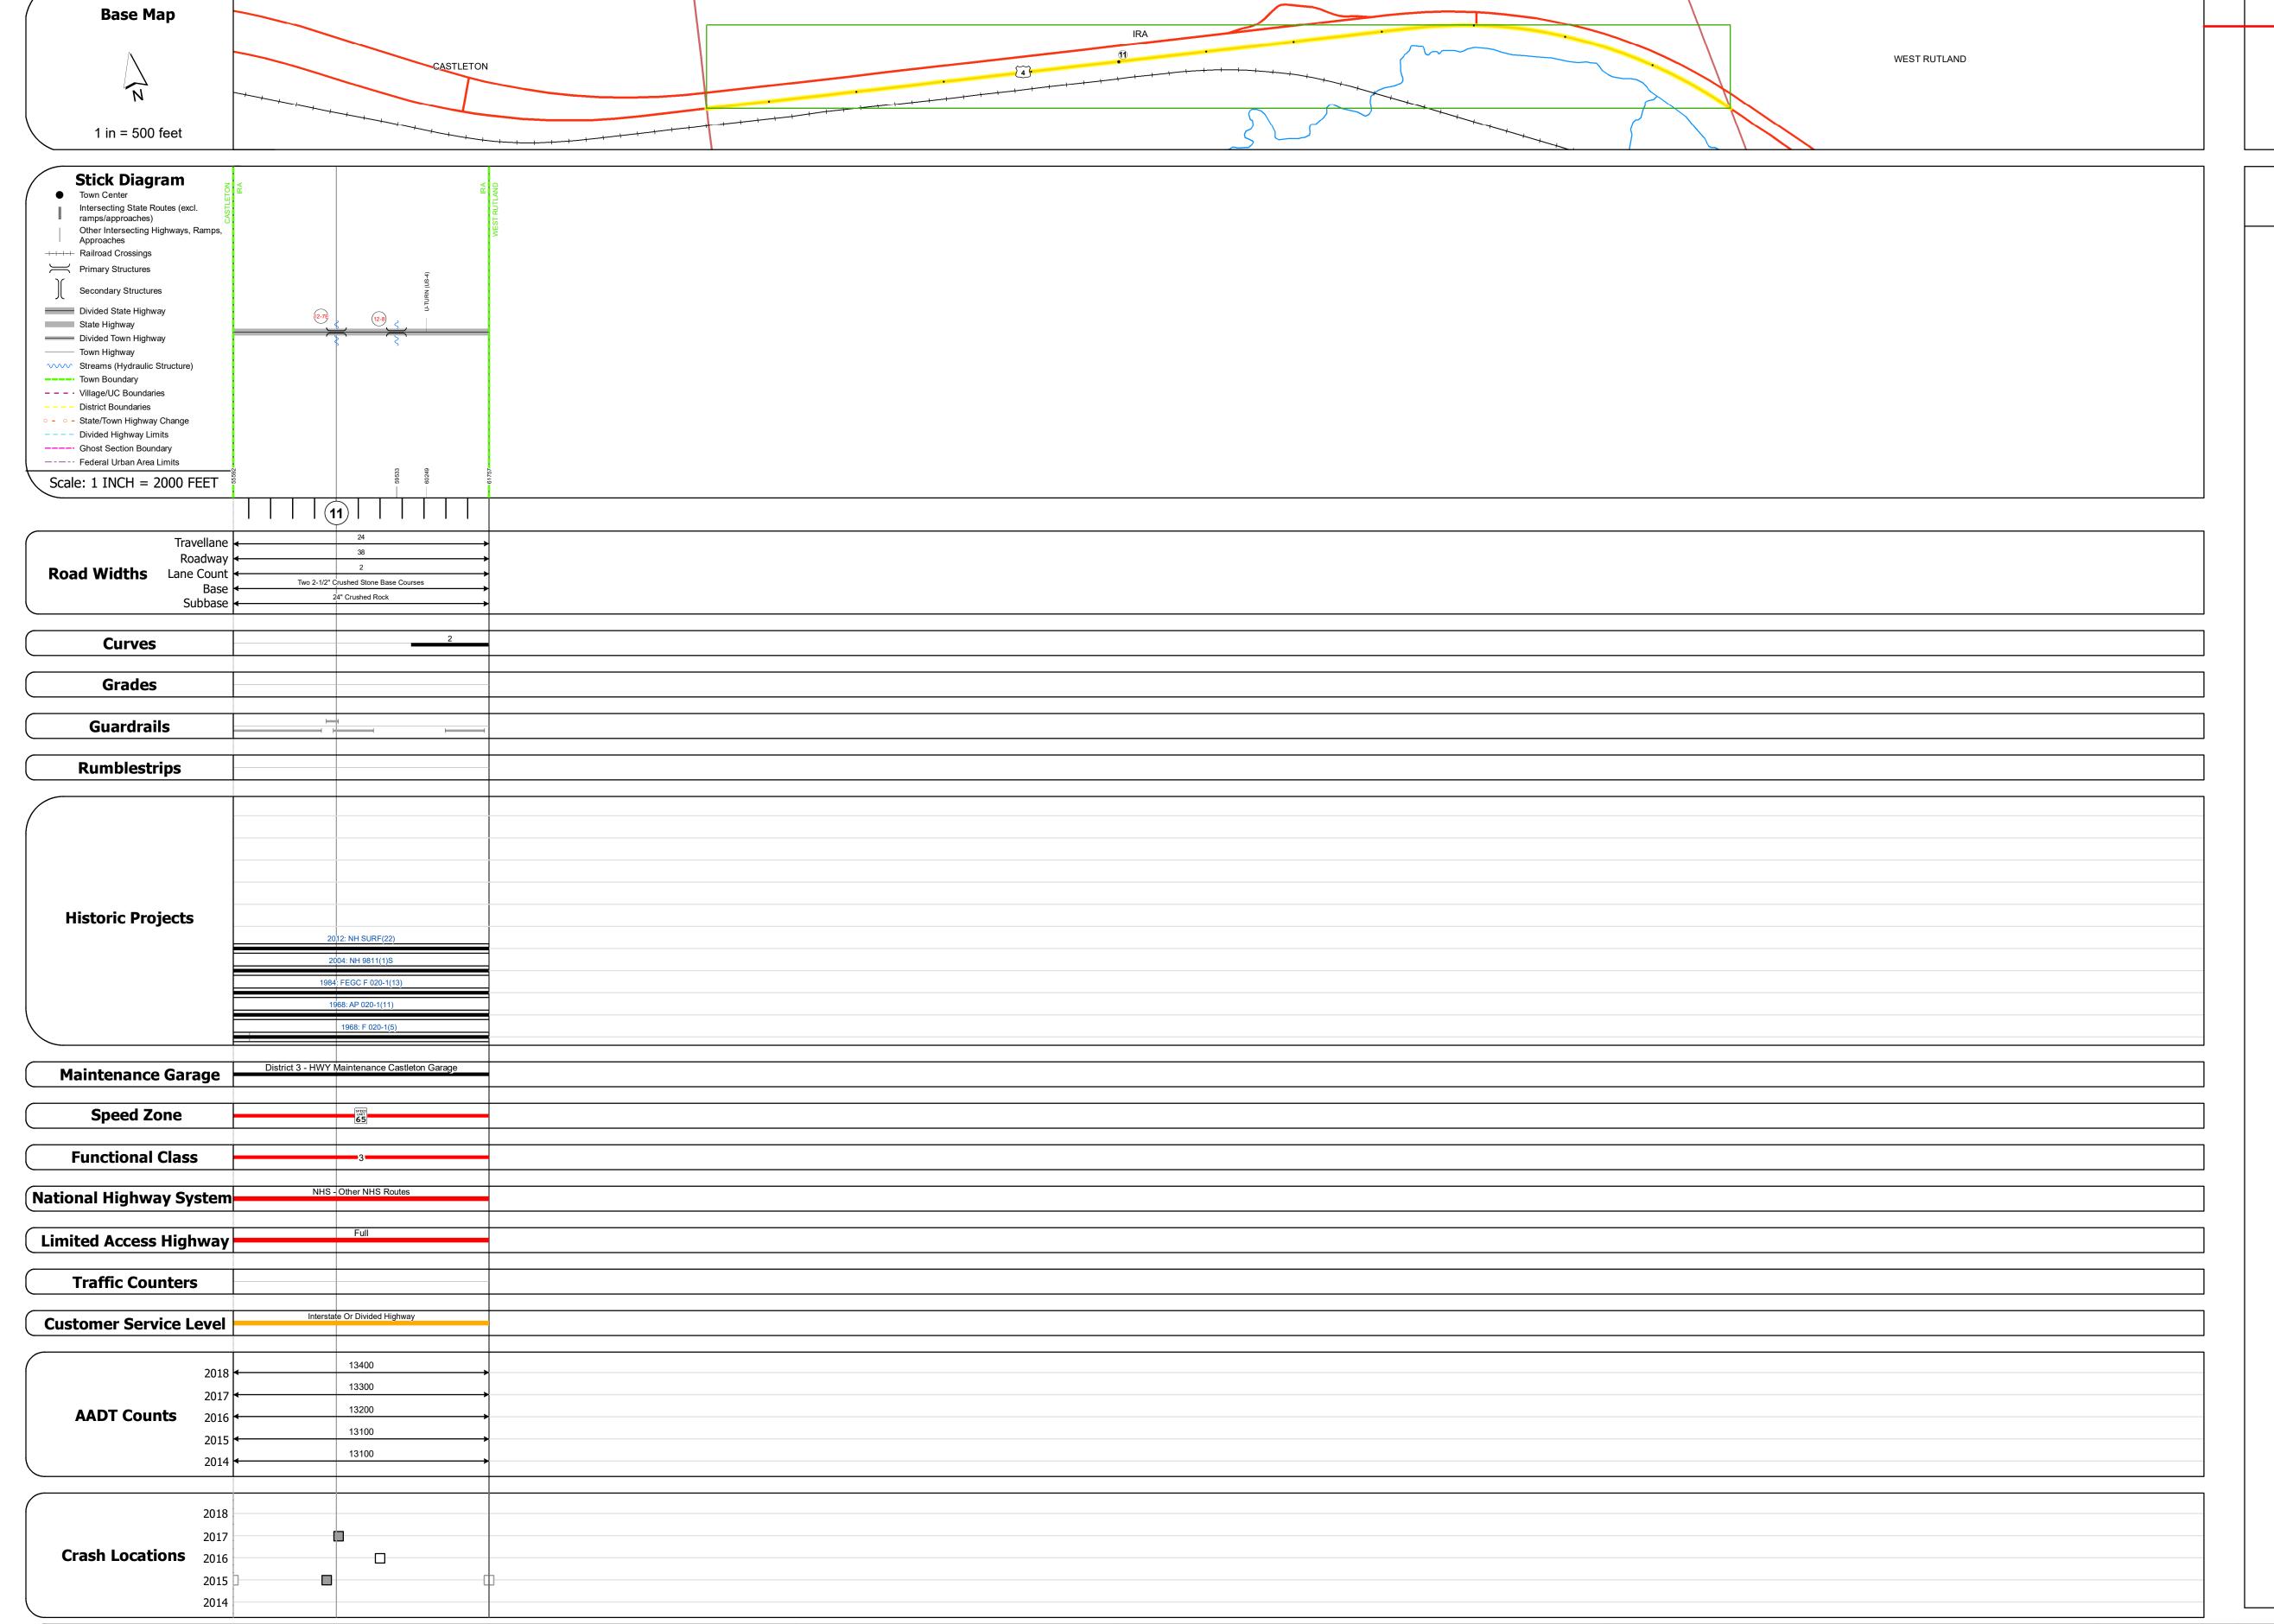

## **Route Log and Progress Chart**

**DRAFT** Please Note: Errors and Omissions May Exist. Contact the VTrans Mapping Section with questions or concerns.

**Crash Locations** 

■ Injury □ Unknown Crash Type

High Crash Locations (HCL's)

1 - 100 301 - 400

**Traffic Counters** 

■ Fatal □ Property Damage Only 020-1 3 - Other Principal Arterial

Mileage by Functional Class By Sheet

Mileage by Town By Sheet

1.168 of 1.168

Page Total Mileage: 1.168 mi

**DISTRICT** 

1.168 | IRA - U004-1109

Page Total Mileage: 1.168 mi

Culvert 12-7E: Culvert - 1968 Structure No. 300020127E11091 Length: 6' Under Clearance: 6.0' Facility Carried: US4 Structure Type: ACCGMPP Features Intersected: BROOK Maintenance: State Culvert 12-8: Culvert - 1968

Structure No. 30002012-811091 Length: 6' Under Clearance: 4.0' Facility Carried: US4 Structure Type: ACCGMPPA Features Intersected: BROOK Maintenance: State

**TOWN ROUTE** Date: 08/08/19 1 of 1 IRA ETE mileage: TWN mileage: 10.529 to 11.697 10.529 to 11.697

1 - Interstate
System
2 - Other
Freeways and
3 - Principal
Arterial
4 - Minor
Arterial

**Historic Projects** 

Skinny Mix Concrete

ःः Bituminous Seal **L** Gravel

Retreatment
Resurface
Bituminous Macadam
Cold Plane and
Bituminous Concrete
Bituminous Concrete
Cold Plane and
Bituminous Concrete
Concrete

■ Bituminous Concrete
■ Bituminous Macadam

Surface Treated
Gravel