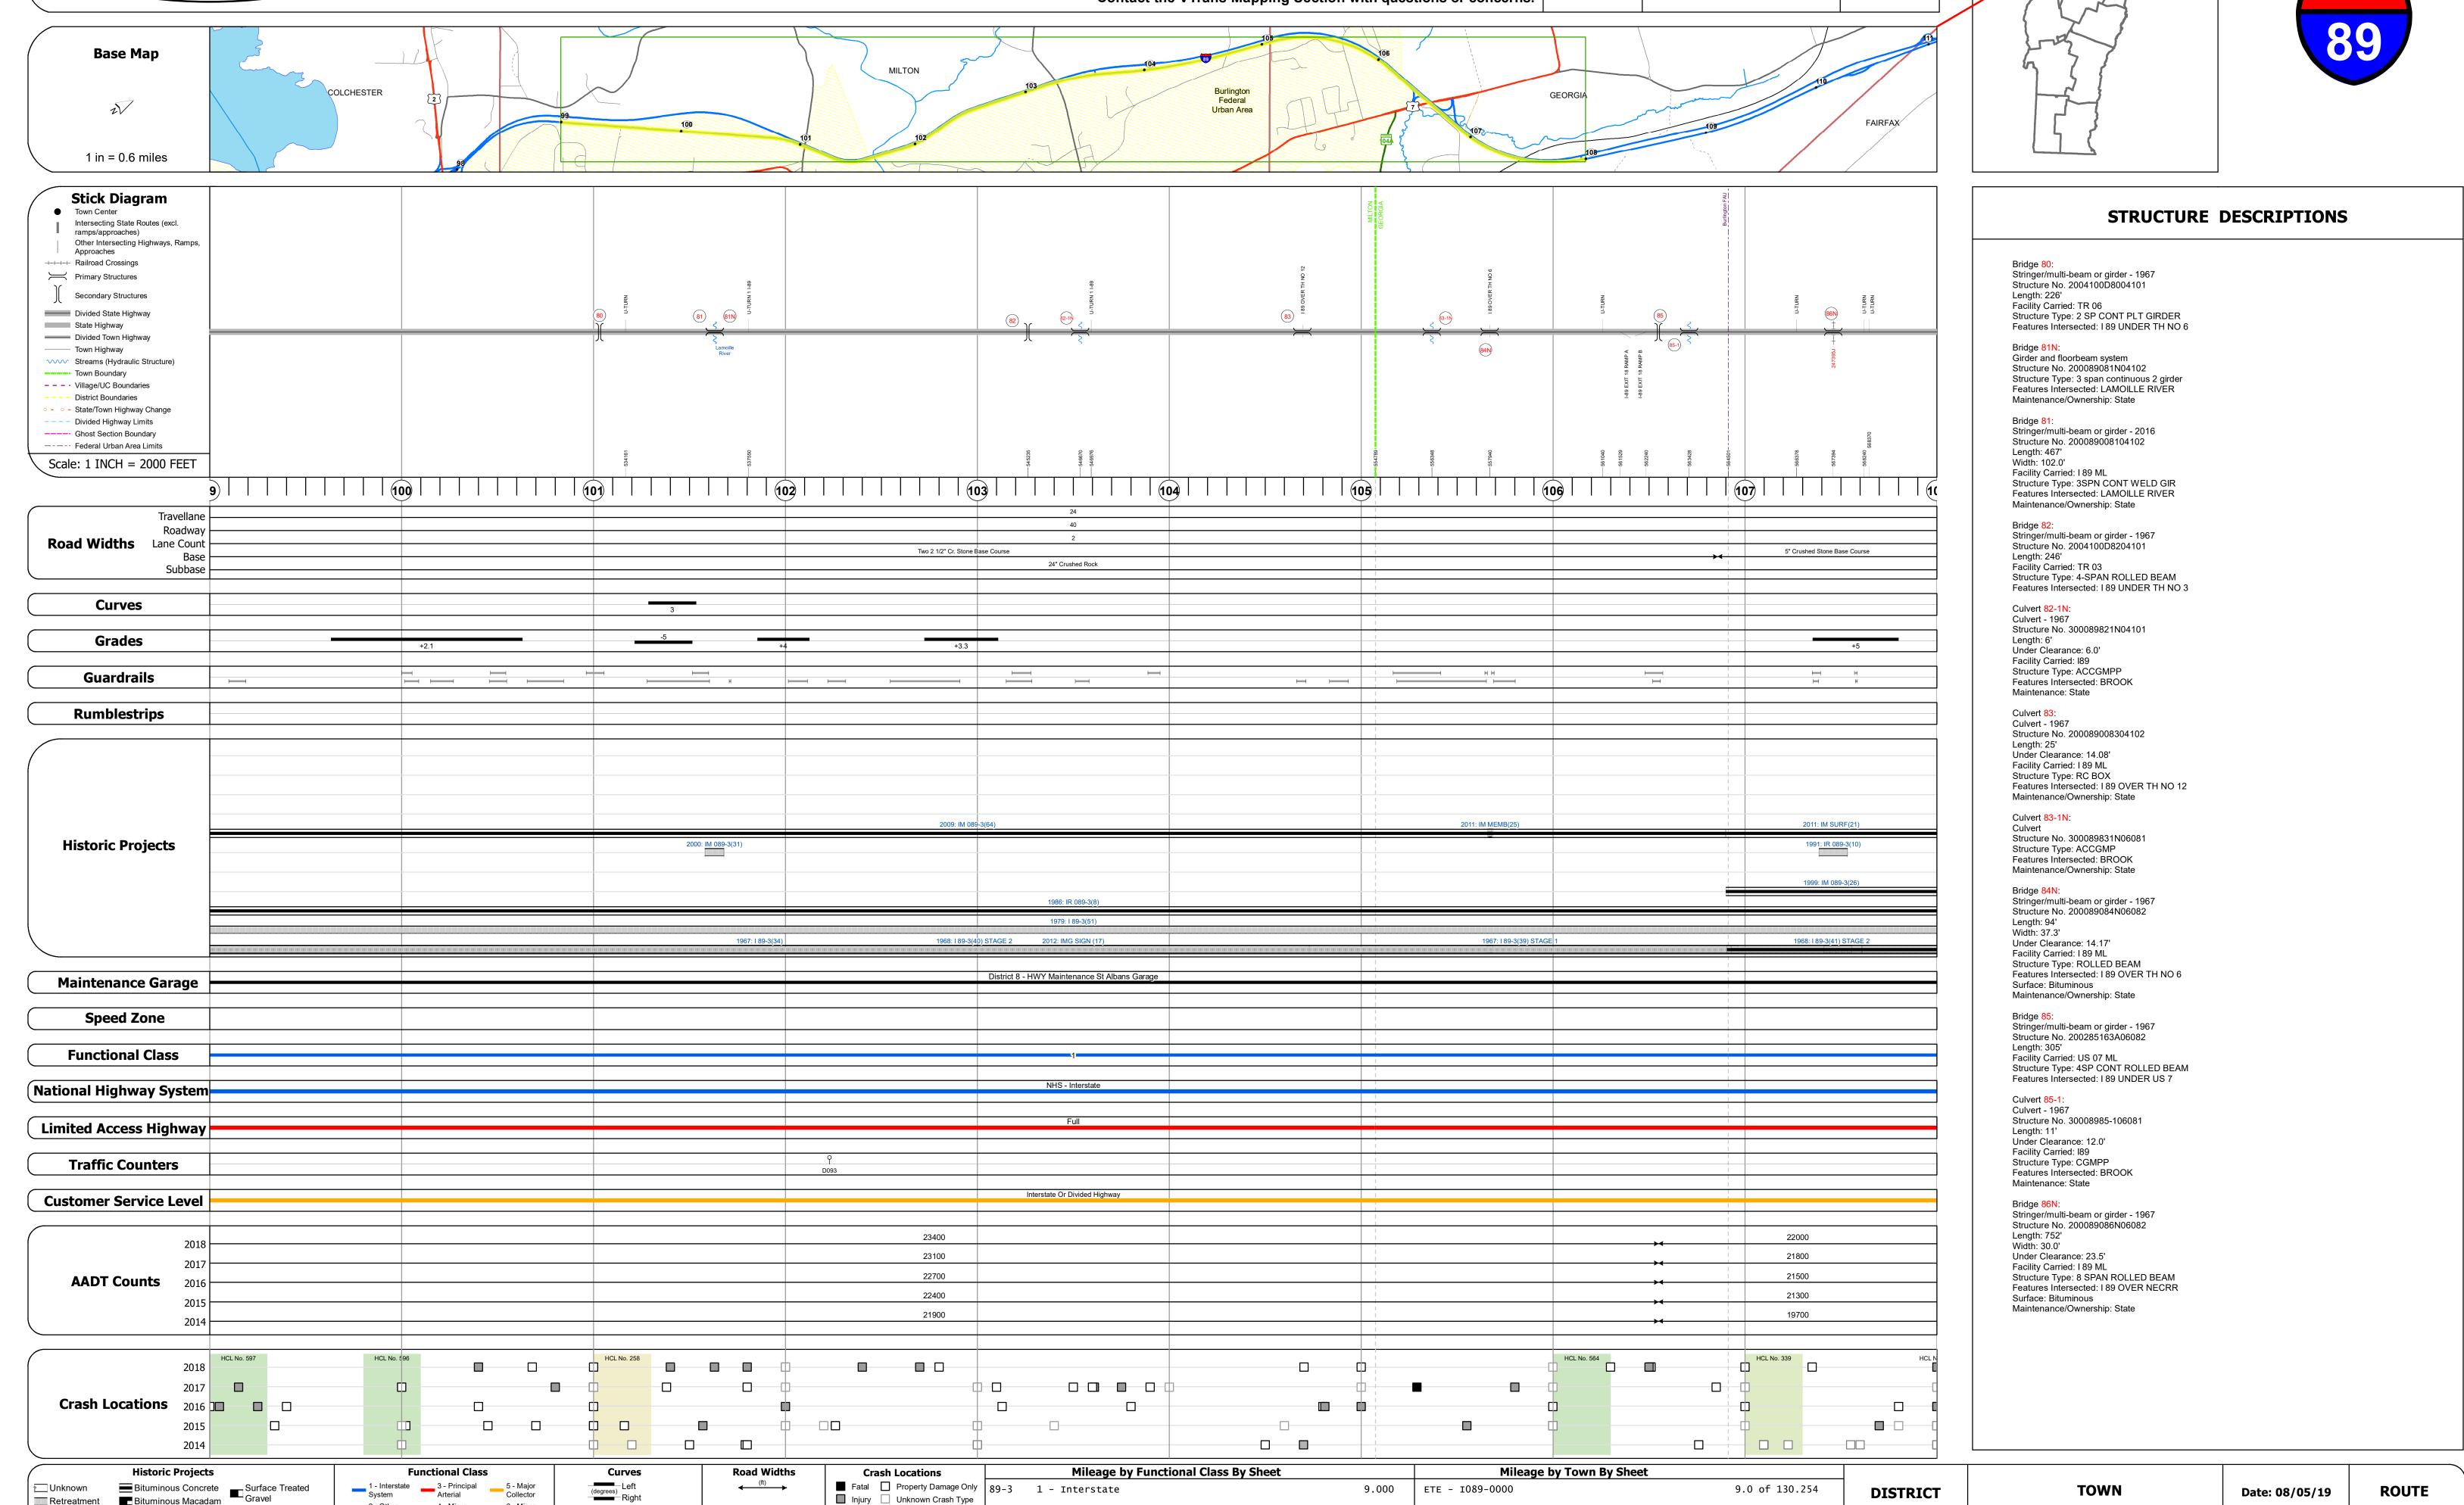

## **Route Log and Progress Chart**

■ Injury □ Unknown Crash Type

**High Crash Locations (HCL's)** 

HCL No. 201 - 300

1 - 100 301 - 400

**Traffic Counters** 

Please Note: Errors and Omissions May Exist. Contact the VTrans Mapping Section with questions or concerns.

**DRAFT** 

**DISTRICT TOWN ROUTE** 8, 5 **GEORGIA, MILTON** I-89

12 of 15

TWN mileage:

99.0 to 108.0

**GEORGIA, MILTON** 

8, 5

Page Total Mileage: 9.0 mi

**ETE** mileage:

99.0 to 108.0

Page Total Mileage: 9.000 mi

(percent) grade up

2 - Other 4 - Minor Freeways and Arterial

Speed Zones

Retreatment Bituminous Macadam

Resurface

Bituminous Mix

Skinny Mix Concrete

Bituminous Seal Gravel

Cold Plane and

Bituminous Concrete

Concrete

Concrete

Concrete