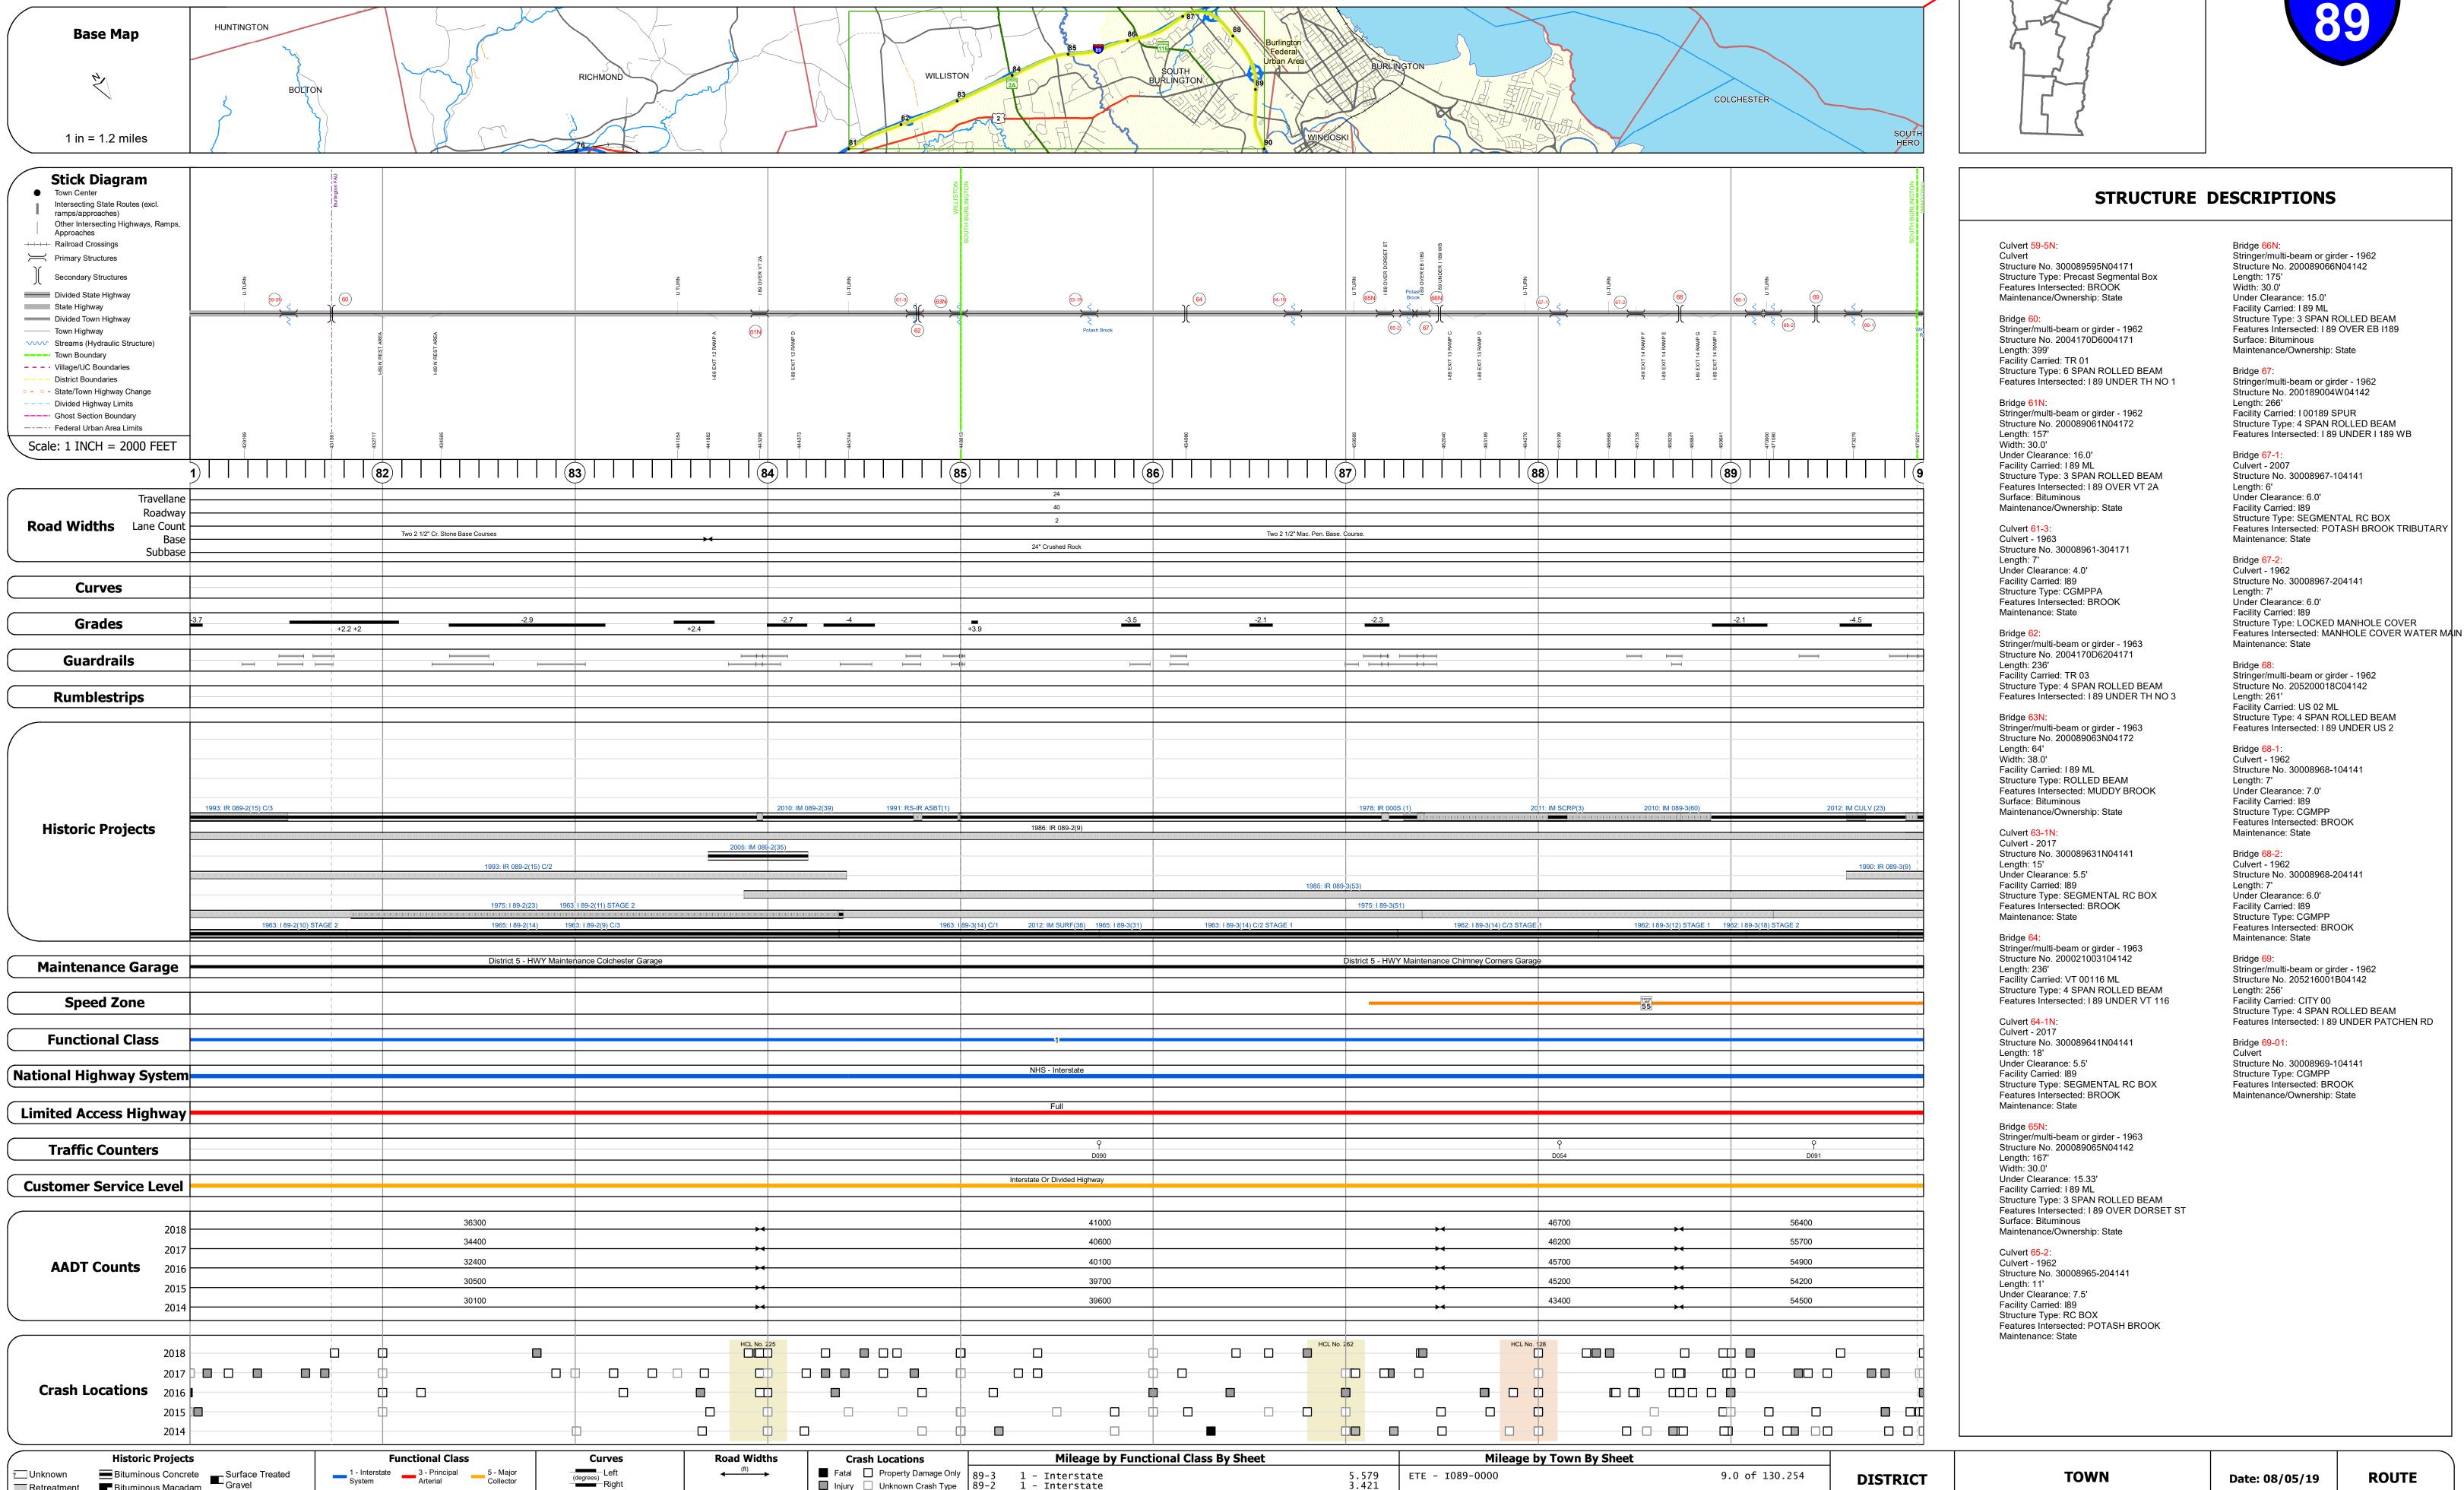

## **Route Log and Progress Chart**

Please Note: Errors and Omissions May Exist. Contact the VTrans Mapping Section with questions or concerns.

**DRAFT** 

**DISTRICT TOWN ROUTE** 

5 WILLISTON, SOUTH BURLINGTON, 1-89 WINOOSKI

Page Total Mileage: 9.0 mi

**ROUTE** 

**ETE** mileage:

81.0 to 90.0

Date: 08/05/19

10 of 15

TWN mileage:

81.0 to 90.0

WILLISTON, SOUTH BURLINGTON,

**WINOOSKI** 

Page Total Mileage: 9.000 mi

■ Injury □ Unknown Crash Type 89-2

201 - 300

301 - 400

**High Crash Locations (HCL's)** 

101 - 200 401 - 800

1 - 100

**Traffic Counters** 

(percent) grade up