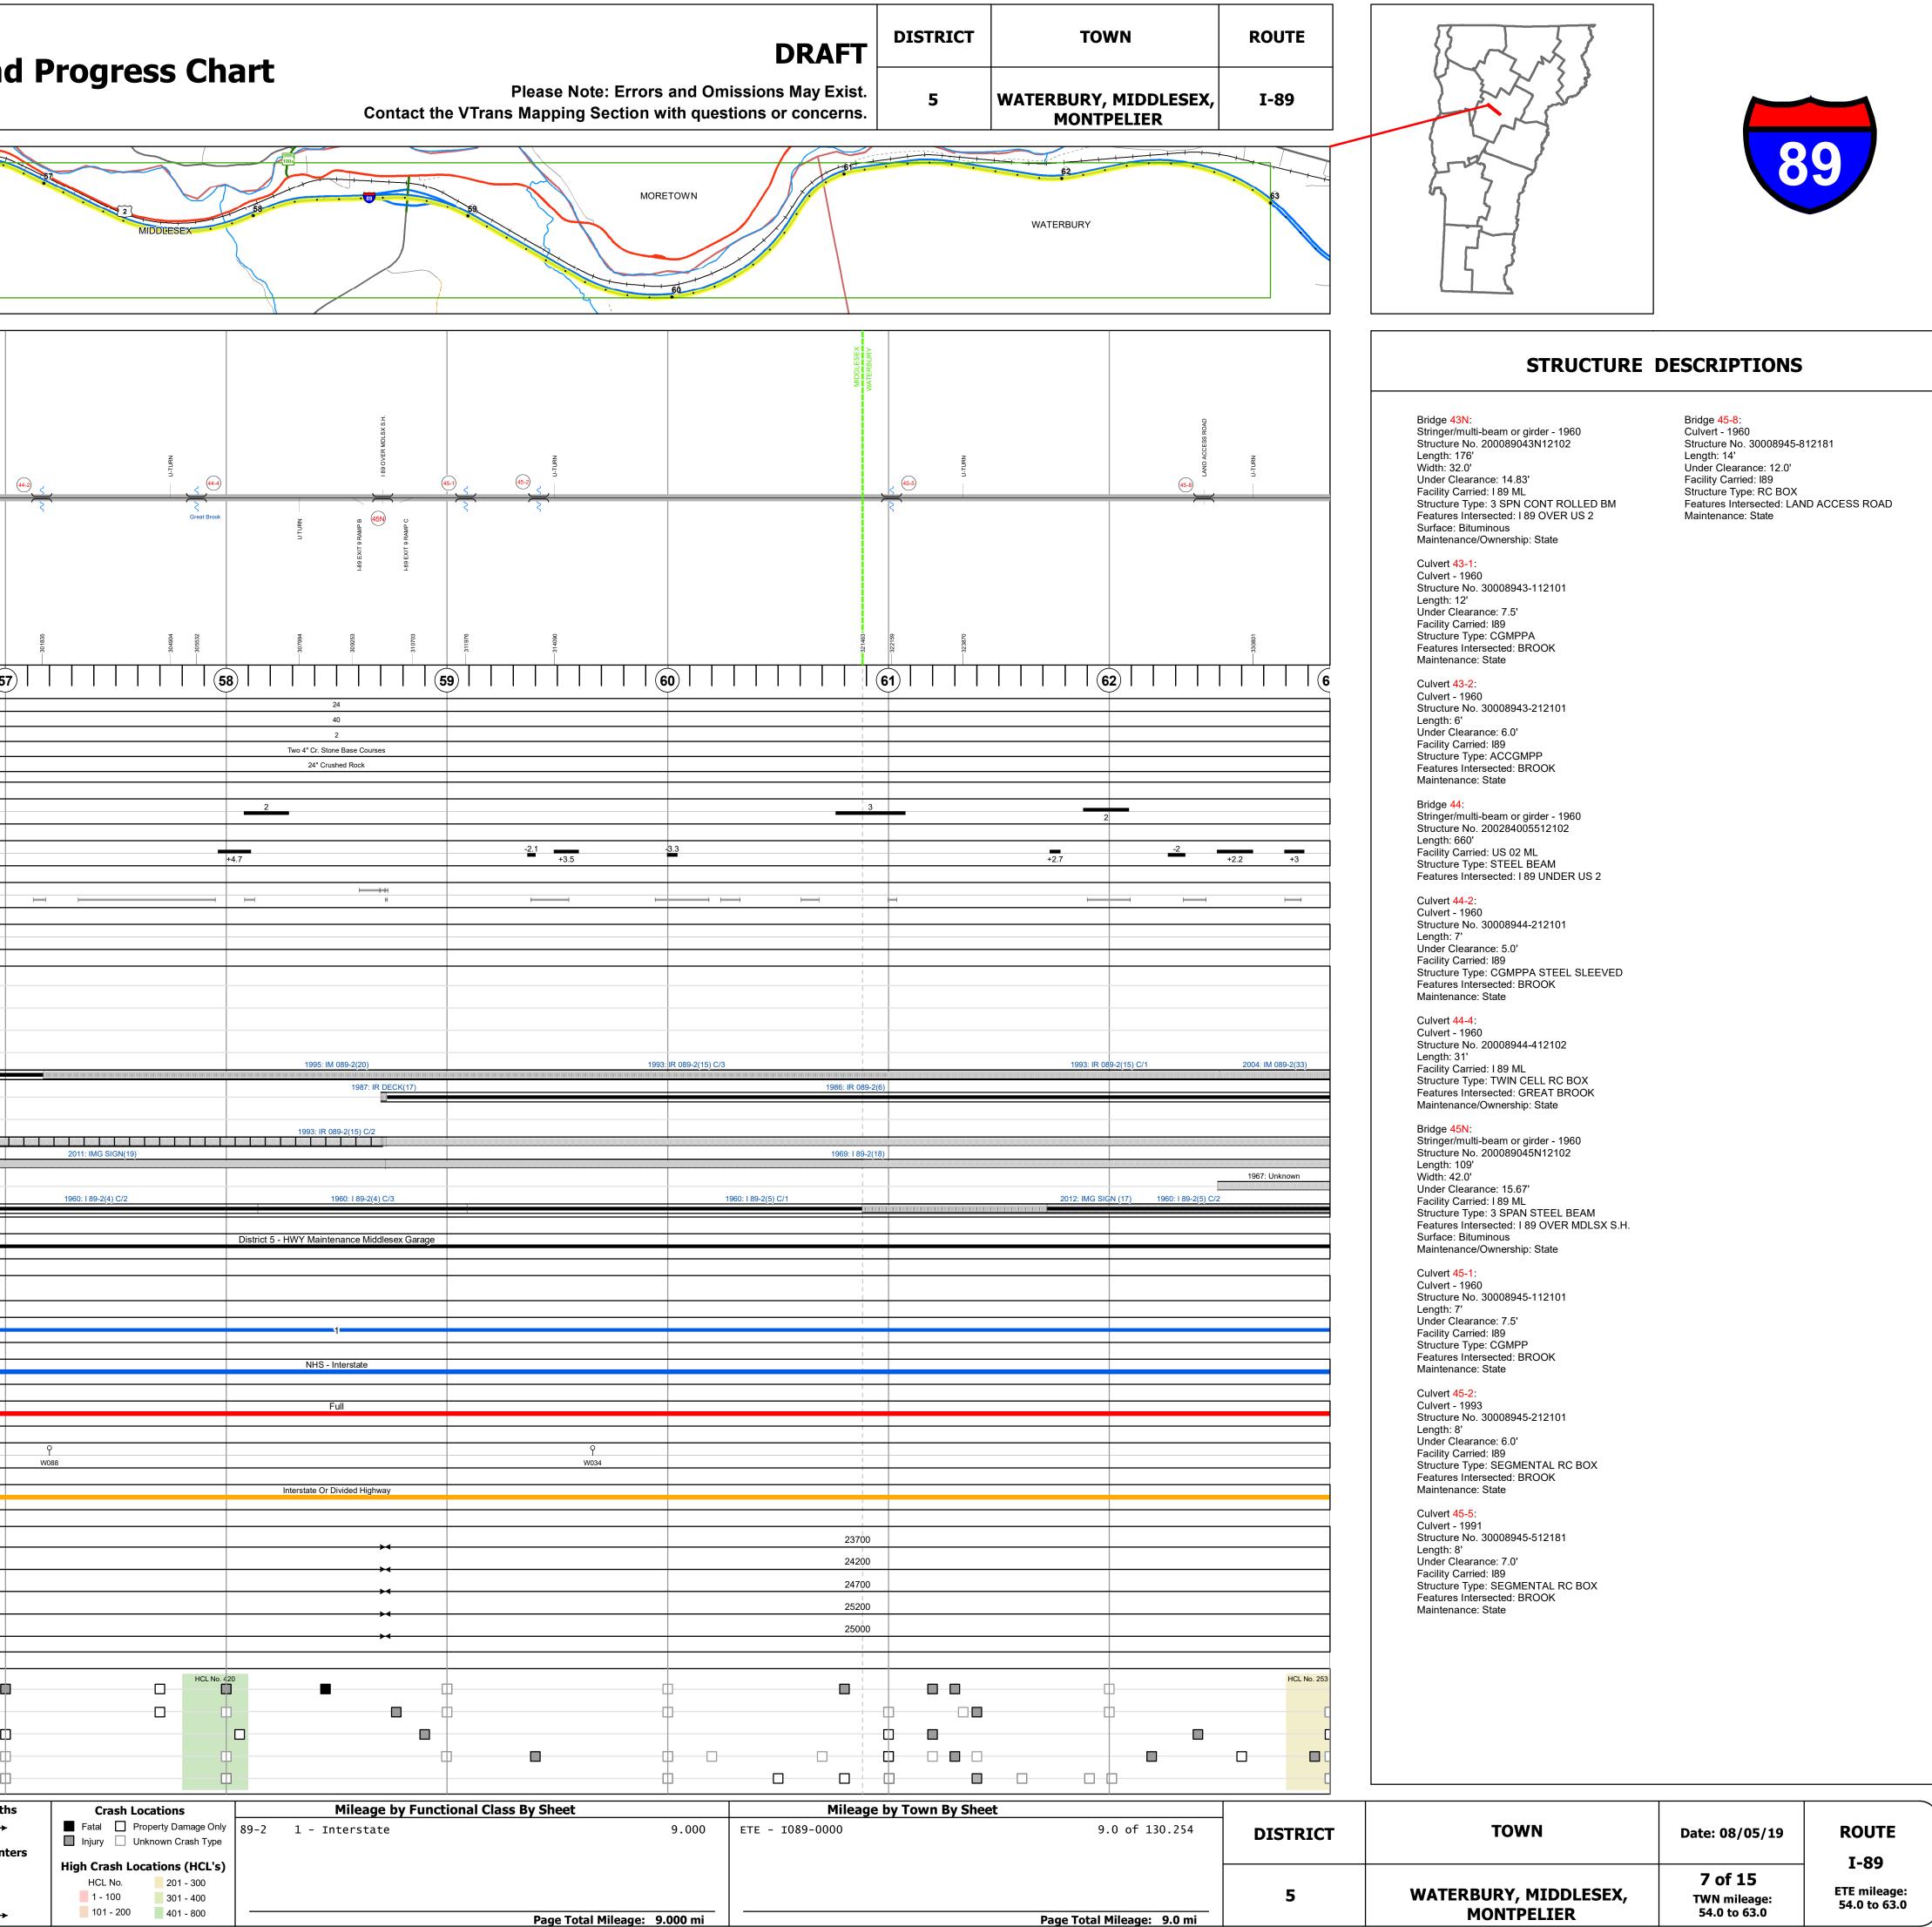

## **Route Log and Progress Chart**

|                                                                                                   |                                        | \                                      |                                                                      |                                           |                                   |
|---------------------------------------------------------------------------------------------------|----------------------------------------|----------------------------------------|----------------------------------------------------------------------|-------------------------------------------|-----------------------------------|
| Base Map                                                                                          |                                        | BERLIN                                 |                                                                      |                                           |                                   |
| P                                                                                                 |                                        |                                        |                                                                      |                                           |                                   |
| ₹                                                                                                 | Barre-Montpelië<br>Federal             | Pr                                     |                                                                      |                                           |                                   |
|                                                                                                   | Urban Area                             | ······································ | 55                                                                   |                                           |                                   |
|                                                                                                   | 54                                     |                                        |                                                                      |                                           |                                   |
| 1 in = 2,000 feet                                                                                 | MONTPELIER                             | ξ                                      |                                                                      |                                           |                                   |
| Stick Diagram                                                                                     | ш X                                    |                                        |                                                                      |                                           |                                   |
| Town Center     Intersecting State Routes (excl.                                                  | MIDDLESEX                              |                                        |                                                                      |                                           |                                   |
| <ul> <li>ramps/approaches)</li> <li>Other Intersecting Highways, Ramps,<br/>Approaches</li> </ul> |                                        |                                        |                                                                      |                                           |                                   |
| +++++ Railroad Crossings                                                                          |                                        |                                        |                                                                      |                                           |                                   |
| Secondary Structures                                                                              |                                        | 189 OVER US 2<br>U-TURN                |                                                                      | ž                                         |                                   |
| Divided State Highway<br>State Highway                                                            |                                        | 300 68 I                               |                                                                      |                                           |                                   |
| Divided Town Highway                                                                              | ¥                                      | (13N) Sunny Brook                      |                                                                      |                                           |                                   |
| Town Highway     Streams (Hydraulic Structure)     Town Boundary                                  |                                        | (43N) Sunny Brook                      |                                                                      |                                           |                                   |
| <ul> <li>– – – Village/UC Boundaries</li> <li>– – – District Boundaries</li> </ul>                |                                        |                                        |                                                                      |                                           |                                   |
| <ul> <li> State/Town Highway Change</li> <li> Divided Highway Limits</li> </ul>                   |                                        |                                        |                                                                      |                                           |                                   |
| Ghost Section Boundary<br>Federal Urban Area Limits                                               |                                        |                                        |                                                                      |                                           |                                   |
| Scale: 1 INCH = 2000 FEET                                                                         | 285634                                 | -289394<br>-289929<br>-290164          |                                                                      | -295949                                   |                                   |
|                                                                                                   | 4                                      | 55                                     |                                                                      | (56)                                      | 5                                 |
| Travellane                                                                                        |                                        |                                        |                                                                      |                                           |                                   |
| Roadway<br>Road Widths Lane Count                                                                 | ·                                      |                                        |                                                                      |                                           |                                   |
| Base<br>Subbase                                                                                   |                                        |                                        |                                                                      |                                           |                                   |
| Subbase                                                                                           |                                        |                                        |                                                                      |                                           |                                   |
| Curves                                                                                            |                                        |                                        |                                                                      |                                           | 3.3                               |
| Grades                                                                                            |                                        | +3.2 +2.8                              | -2.4                                                                 |                                           |                                   |
|                                                                                                   |                                        |                                        |                                                                      |                                           |                                   |
| Guardrails                                                                                        |                                        |                                        | ۱<br>۱                                                               |                                           |                                   |
| Rumblestrips                                                                                      |                                        |                                        |                                                                      |                                           |                                   |
|                                                                                                   |                                        |                                        |                                                                      |                                           |                                   |
|                                                                                                   |                                        |                                        |                                                                      |                                           |                                   |
|                                                                                                   |                                        |                                        |                                                                      |                                           |                                   |
|                                                                                                   |                                        | 2009: ST IM 089-2(42)                  |                                                                      |                                           |                                   |
| Historic Projects                                                                                 |                                        | 1987: IR_DECK(17)                      |                                                                      |                                           |                                   |
|                                                                                                   |                                        |                                        |                                                                      |                                           |                                   |
|                                                                                                   |                                        | 1983: IR 89-2(24) C/1                  |                                                                      | 1984: IR 089-2(4) 200<br>1970: I 89-2(19) | 06: STP GARD (1)                  |
|                                                                                                   |                                        | 1965: MA 709                           |                                                                      | 1510.100-2(15)                            |                                   |
|                                                                                                   | 1960: I 89-2( <u>3)</u> C/3            |                                        | 1960: I 89-2( <u>3)</u> C/4                                          | 1960: I 89-2( <u>4)</u> C/1               |                                   |
|                                                                                                   |                                        |                                        |                                                                      |                                           |                                   |
| Maintenance Garage                                                                                |                                        |                                        |                                                                      |                                           |                                   |
| Speed Zone                                                                                        |                                        |                                        |                                                                      |                                           |                                   |
| Functional Class                                                                                  |                                        |                                        |                                                                      |                                           |                                   |
|                                                                                                   |                                        |                                        |                                                                      |                                           |                                   |
| National Highway System                                                                           |                                        |                                        |                                                                      |                                           |                                   |
| Limited Access Highway                                                                            | /                                      |                                        |                                                                      |                                           |                                   |
| Traffic Counters                                                                                  |                                        |                                        |                                                                      |                                           |                                   |
|                                                                                                   |                                        |                                        |                                                                      |                                           |                                   |
| Customer Service Level                                                                            |                                        |                                        |                                                                      |                                           |                                   |
| 2018                                                                                              | 3                                      |                                        |                                                                      | 25200                                     |                                   |
| 2018                                                                                              |                                        |                                        |                                                                      | 25400                                     |                                   |
| AADT Counts 2016                                                                                  | j                                      |                                        |                                                                      | 25600                                     |                                   |
| 2015                                                                                              |                                        |                                        |                                                                      | 25800                                     |                                   |
| 2014                                                                                              |                                        |                                        |                                                                      |                                           |                                   |
| 2018                                                                                              |                                        | <b></b>                                |                                                                      |                                           | r                                 |
| 2017                                                                                              |                                        | φ                                      | _                                                                    | ф                                         |                                   |
| Crash Locations 2016                                                                              |                                        |                                        |                                                                      | ф                                         |                                   |
| 2015                                                                                              | I I                                    | ф                                      |                                                                      | фО                                        |                                   |
| 2014                                                                                              |                                        |                                        |                                                                      | Ψ                                         |                                   |
| Historic Project                                                                                  | reteSurface Treated                    | 1 - Interstate 3 -                     | Principal 5 - Major                                                  | Curves<br>Left                            | Road Widtl<br>← <sup>(ft)</sup> → |
| Retreatment   Bituminous Macad     Resurface   Cold Plane and                                     | dam <sup>■</sup> Gravel<br>∏ Plant Mix | 2 - Other 4 -<br>Freeways and Art      | erial Collector<br>Minor 6 - Minor<br>erial Collector                | Right                                     | Traffic Coun                      |
| Bituminous Mix Bituminous Concr<br>Skinny Mix Concrete                                            | Reclaimed Base and Bituminous Concrete | d Expressways                          | l Zones                                                              | Grades                                    | (counter ID)                      |
| Bituminous Seal Gravel                                                                            | act state at us/m/dm/Dbushstors/       |                                        | SPEED SPEED SPEED SPEED<br>LIMIT LIMIT LIMIT LIMIT<br>45 50 55 60 65 | grade down                                | AADT                              |