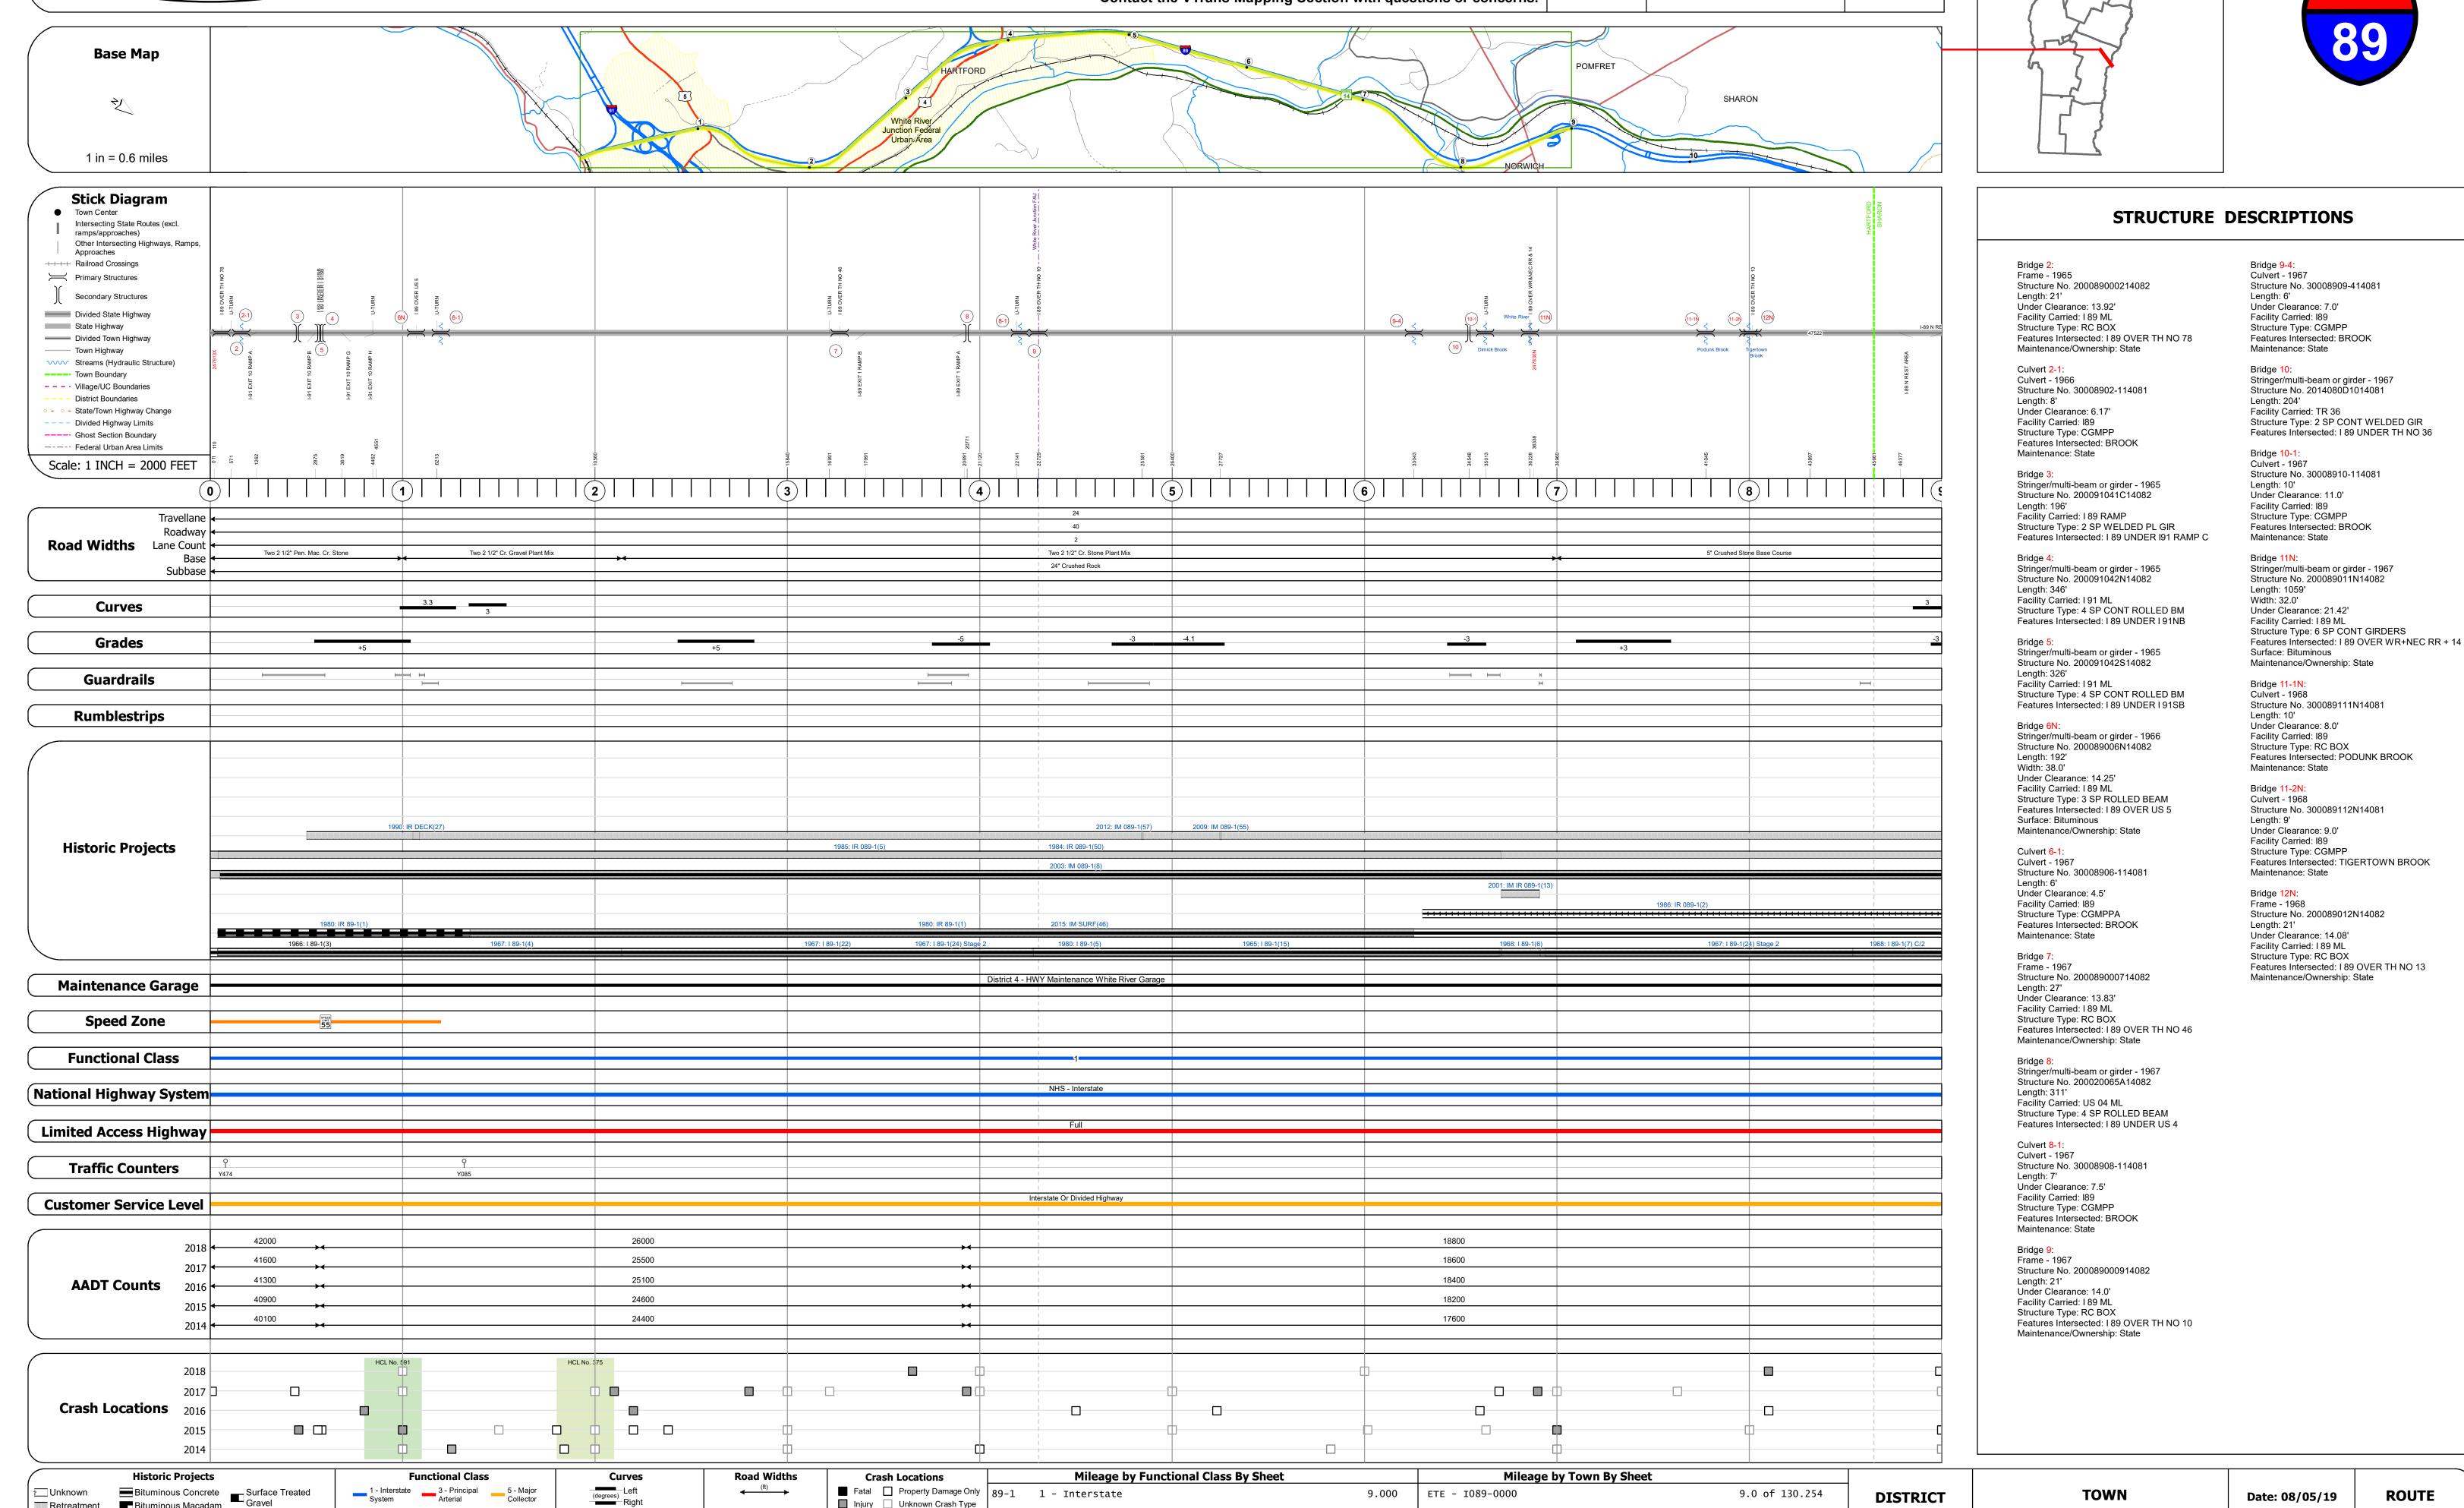

**DRAFT** Please Note: Errors and Omissions May Exist. Contact the VTrans Mapping Section with questions or concerns.

**DISTRICT TOWN ROUTE SHARON, HARTFORD** I-89

Page Total Mileage: 9.0 mi

1 of 15

TWN mileage:

0.0 to 9.0

SHARON, HARTFORD

ETE mileage:

0.0 to 9.0

Page Total Mileage: 9.000 mi