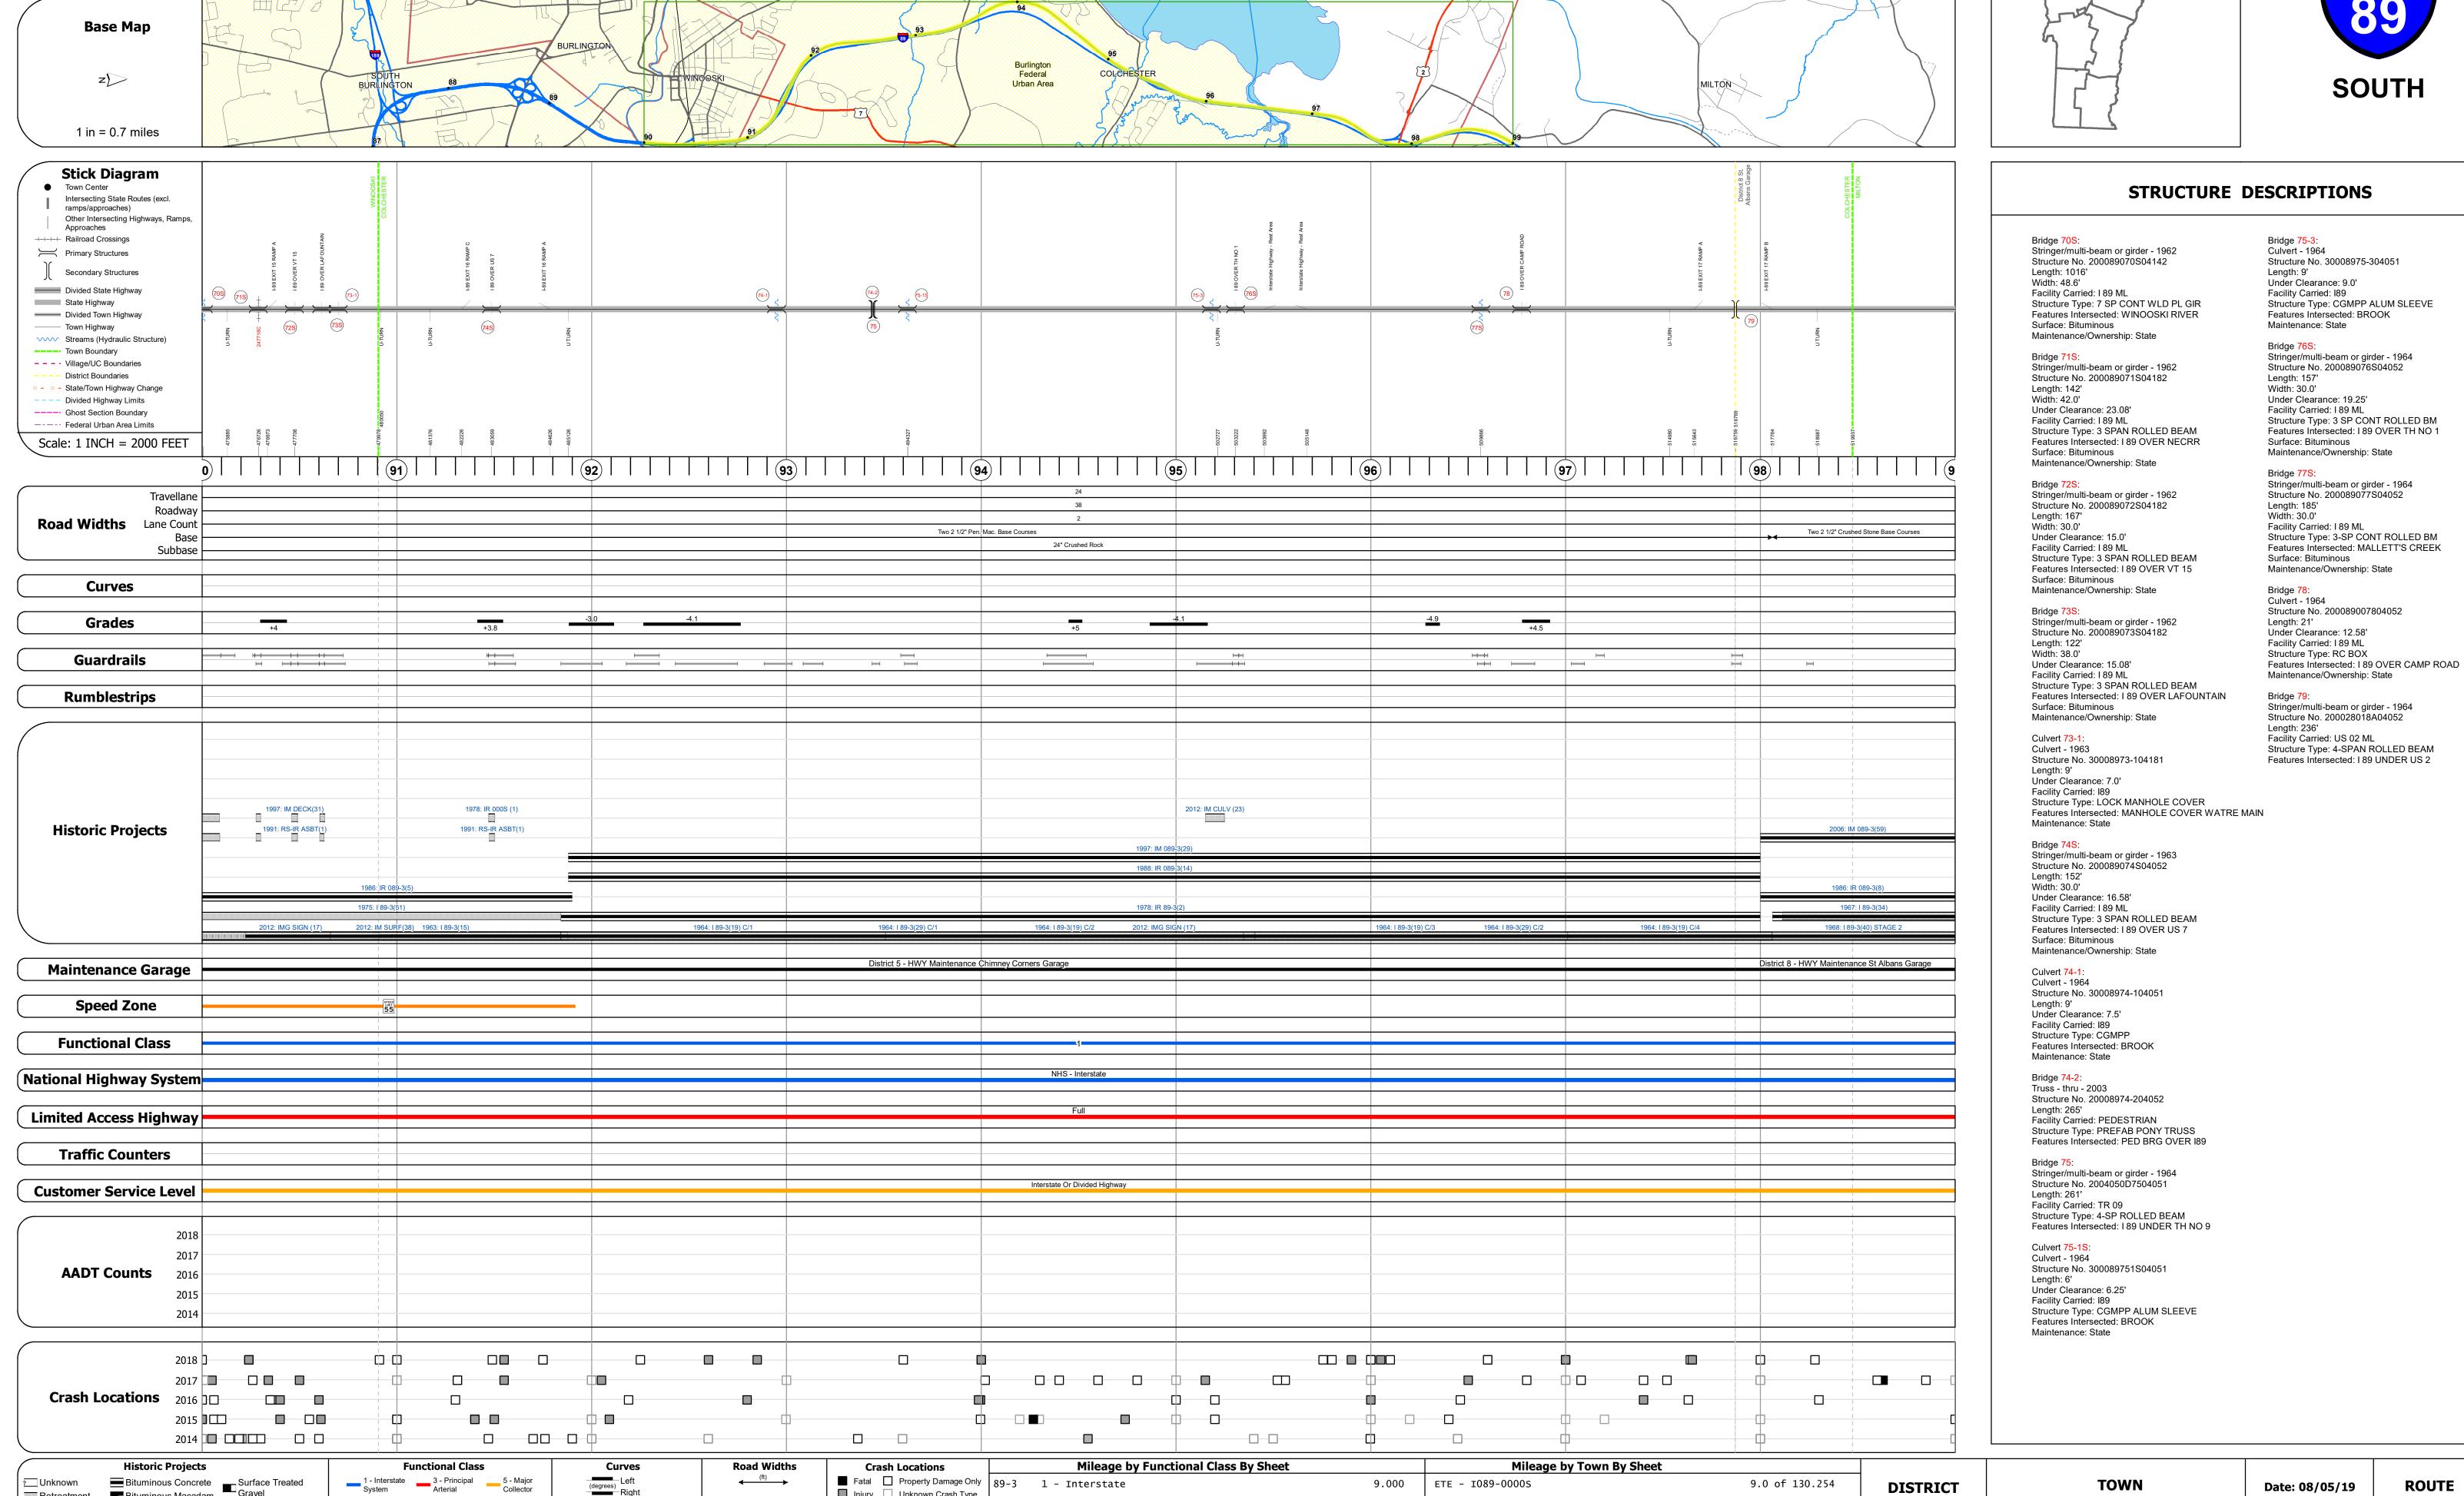

## **Route Log and Progress Chart**

■ Injury □ Unknown Crash Type

**High Crash Locations (HCL's)** 

HCL No. 201 - 300

1 - 100 301 - 400

101 - 200 401 - 800

**Traffic Counters** 

Please Note: Errors and Omissions May Exist. Contact the VTrans Mapping Section with questions or concerns.

**DRAFT** 

9.000 ETE - I089-0000S

Page Total Mileage: 9.000 mi

**DISTRICT TOWN ROUTE** I-89 COLCHESTER, WINOOSKI, **MILTON** 

9.0 of 130.254

Page Total Mileage: 9.0 mi

**DISTRICT** 

**ROUTE** 

I-89

**ETE** mileage:

90.0 to 99.0

Date: 08/05/19

11 of 15

TWN mileage:

90.0 to 99.0

**TOWN** 

**COLCHESTER, WINOOSKI,** 

**MILTON** 

(percent) grade up

Speed Zones

2 - Other 4 - Minor Arterial

■ Bituminous Concrete
■ Bituminous Macadam

Surface Treated
Gravel

Cold Plane and
Bituminous Concrete
Bituminous Concrete
Bituminous Concrete

\_\_\_ Unknown

Resurface

Bituminous Mix

Skinny Mix Concrete

Bituminous Seal Gravel

Retreatment Bituminous Macadam