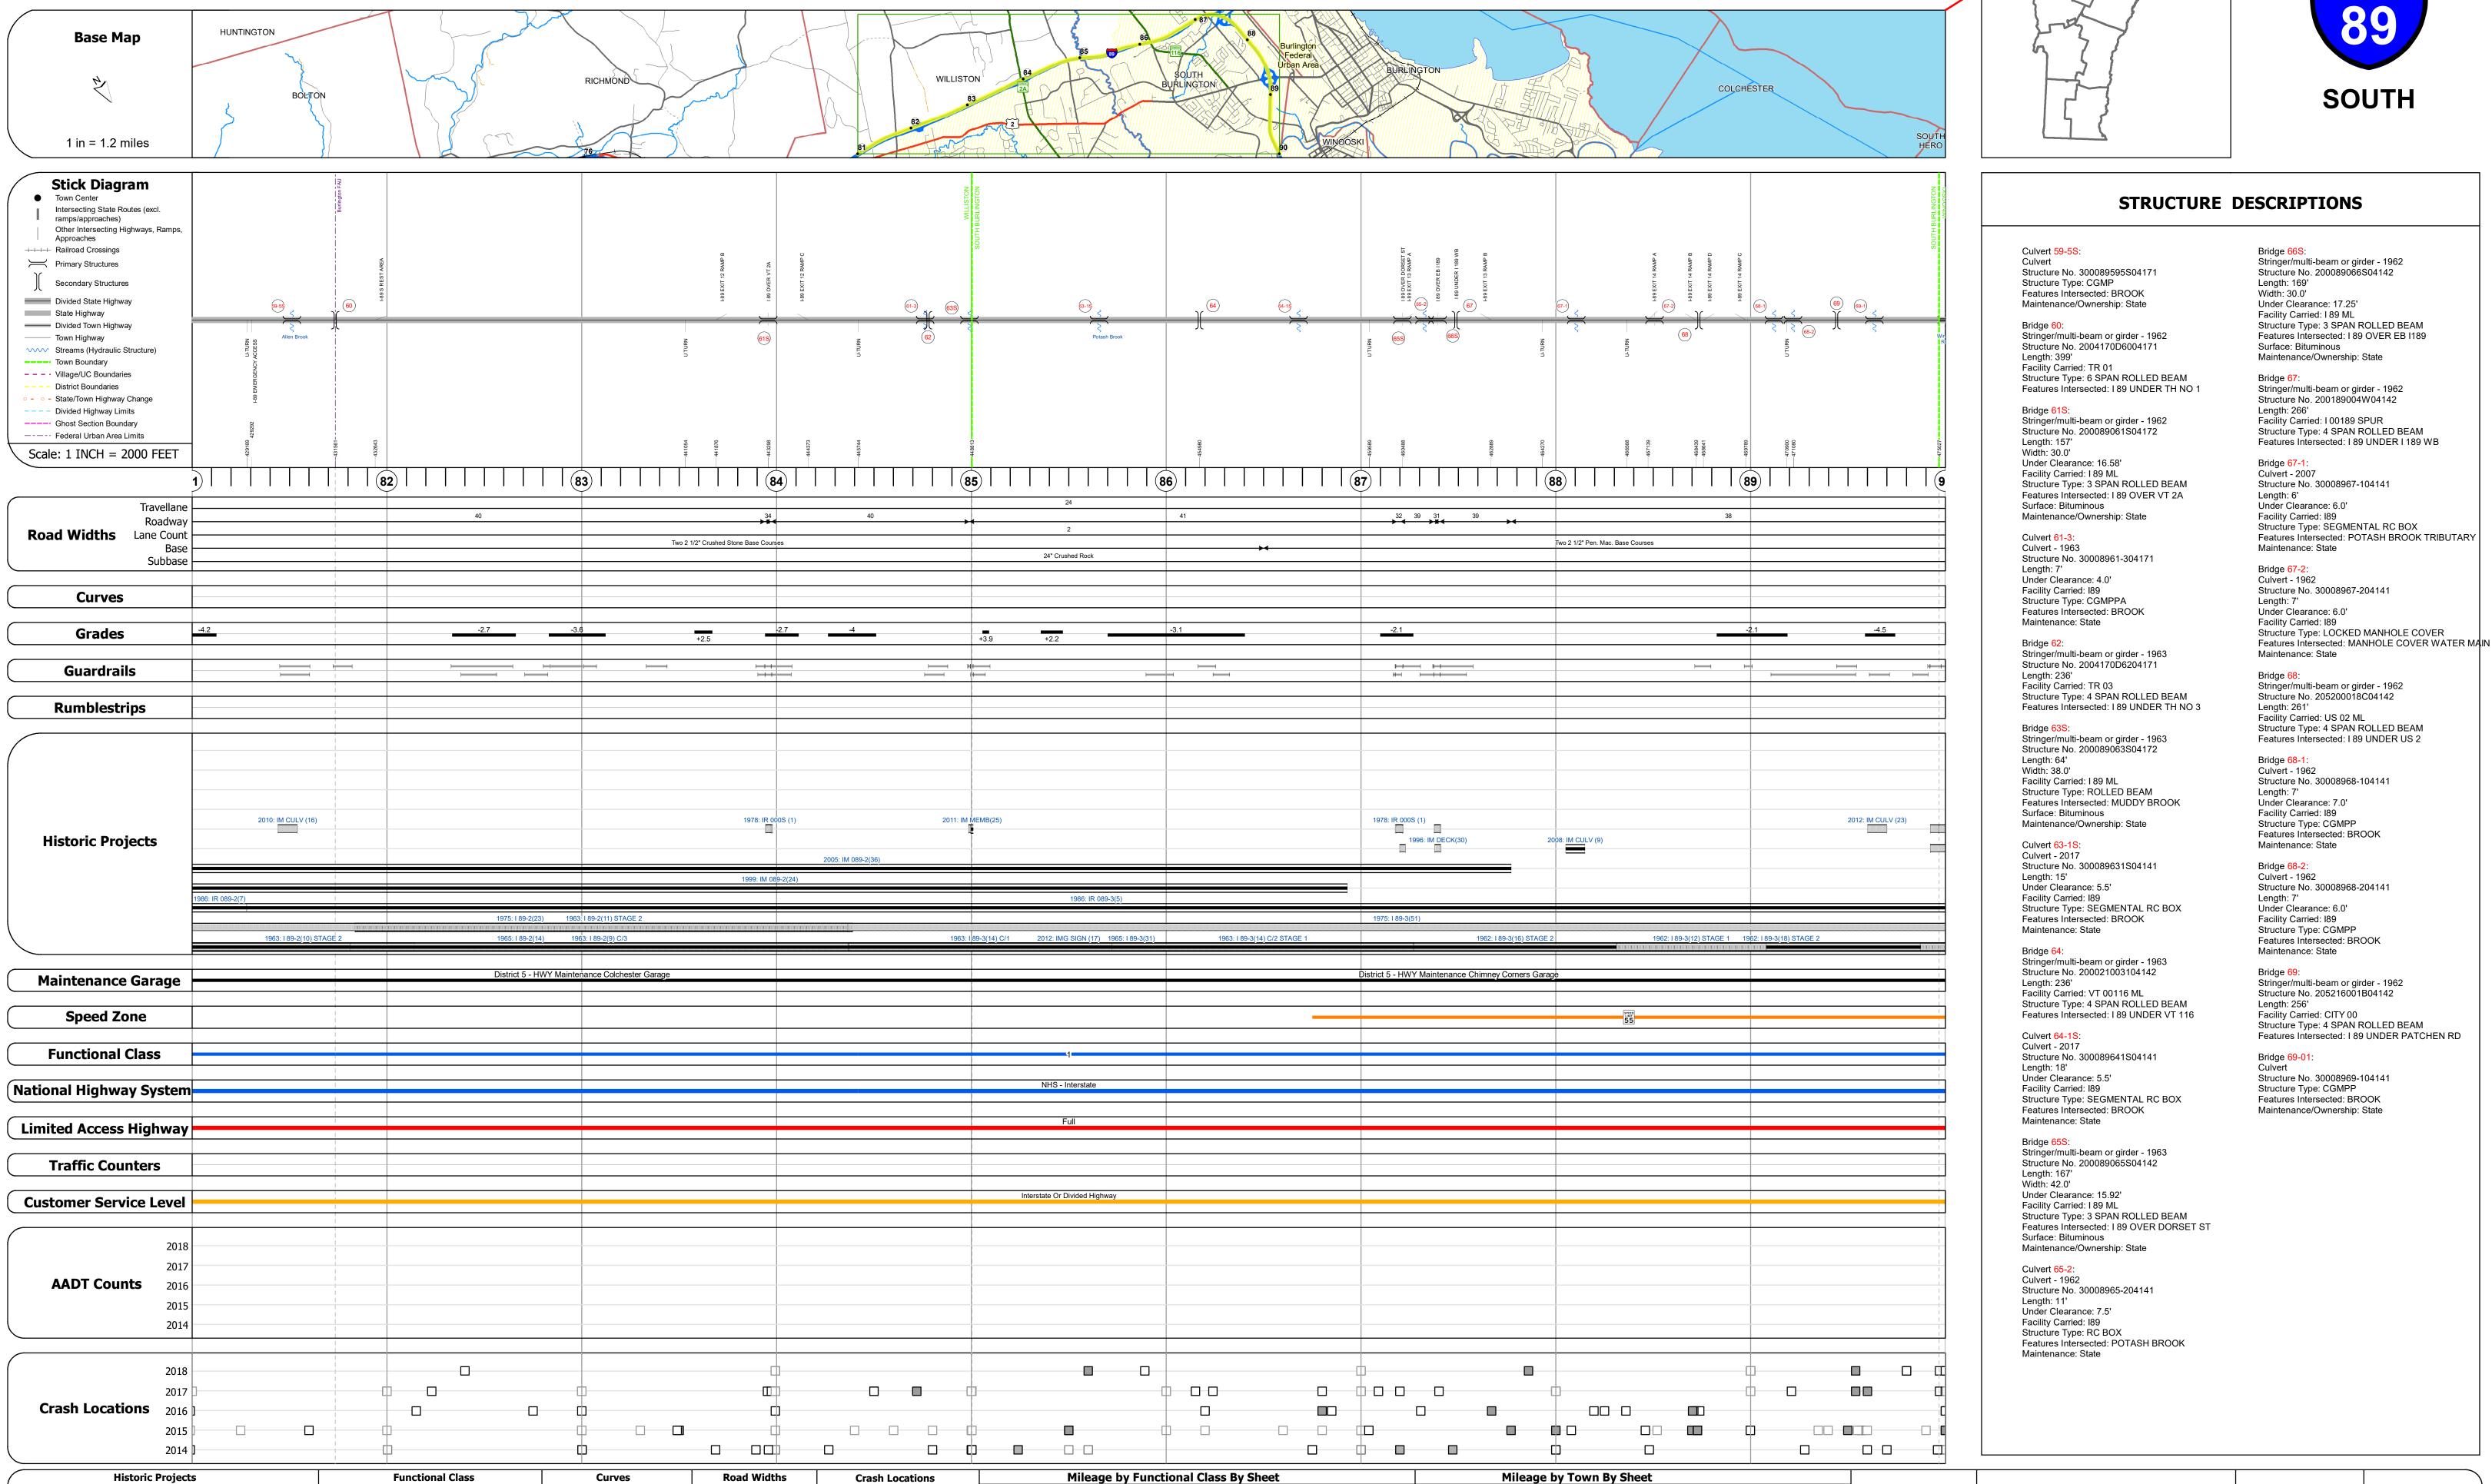

## **Route Log and Progress Chart**

Please Note: Errors and Omissions May Exist. Contact the VTrans Mapping Section with questions or concerns.

**DRAFT** 

ETE - I089-0000S

Page Total Mileage: 9.000 mi

9.0 of 130.254

Page Total Mileage: 9.0 mi

**DISTRICT** 

**DISTRICT TOWN ROUTE** 

5 WILLISTON, SOUTH BURLINGTON, 1-89 WINOOSKI

**TOWN** 

WILLISTON, SOUTH BURLINGTON

**WINOOSKI** 

**ROUTE** 

**ETE** mileage:

81.0 to 90.0

Date: 08/05/19

10 of 15

TWN mileage:

81.0 to 90.0

■ Fatal □ Property Damage Only 89-3

■ Injury □ Unknown Crash Type 89-2

201 - 300

301 - 400

**High Crash Locations (HCL's)** 

101 - 200 401 - 800

HCL No.

1 - 100

**Traffic Counters** 

(percent) grade up

1 - Interstate 3 - Principal System Arterial

Freeways and

4 - Minor Arterial

Speed Zones