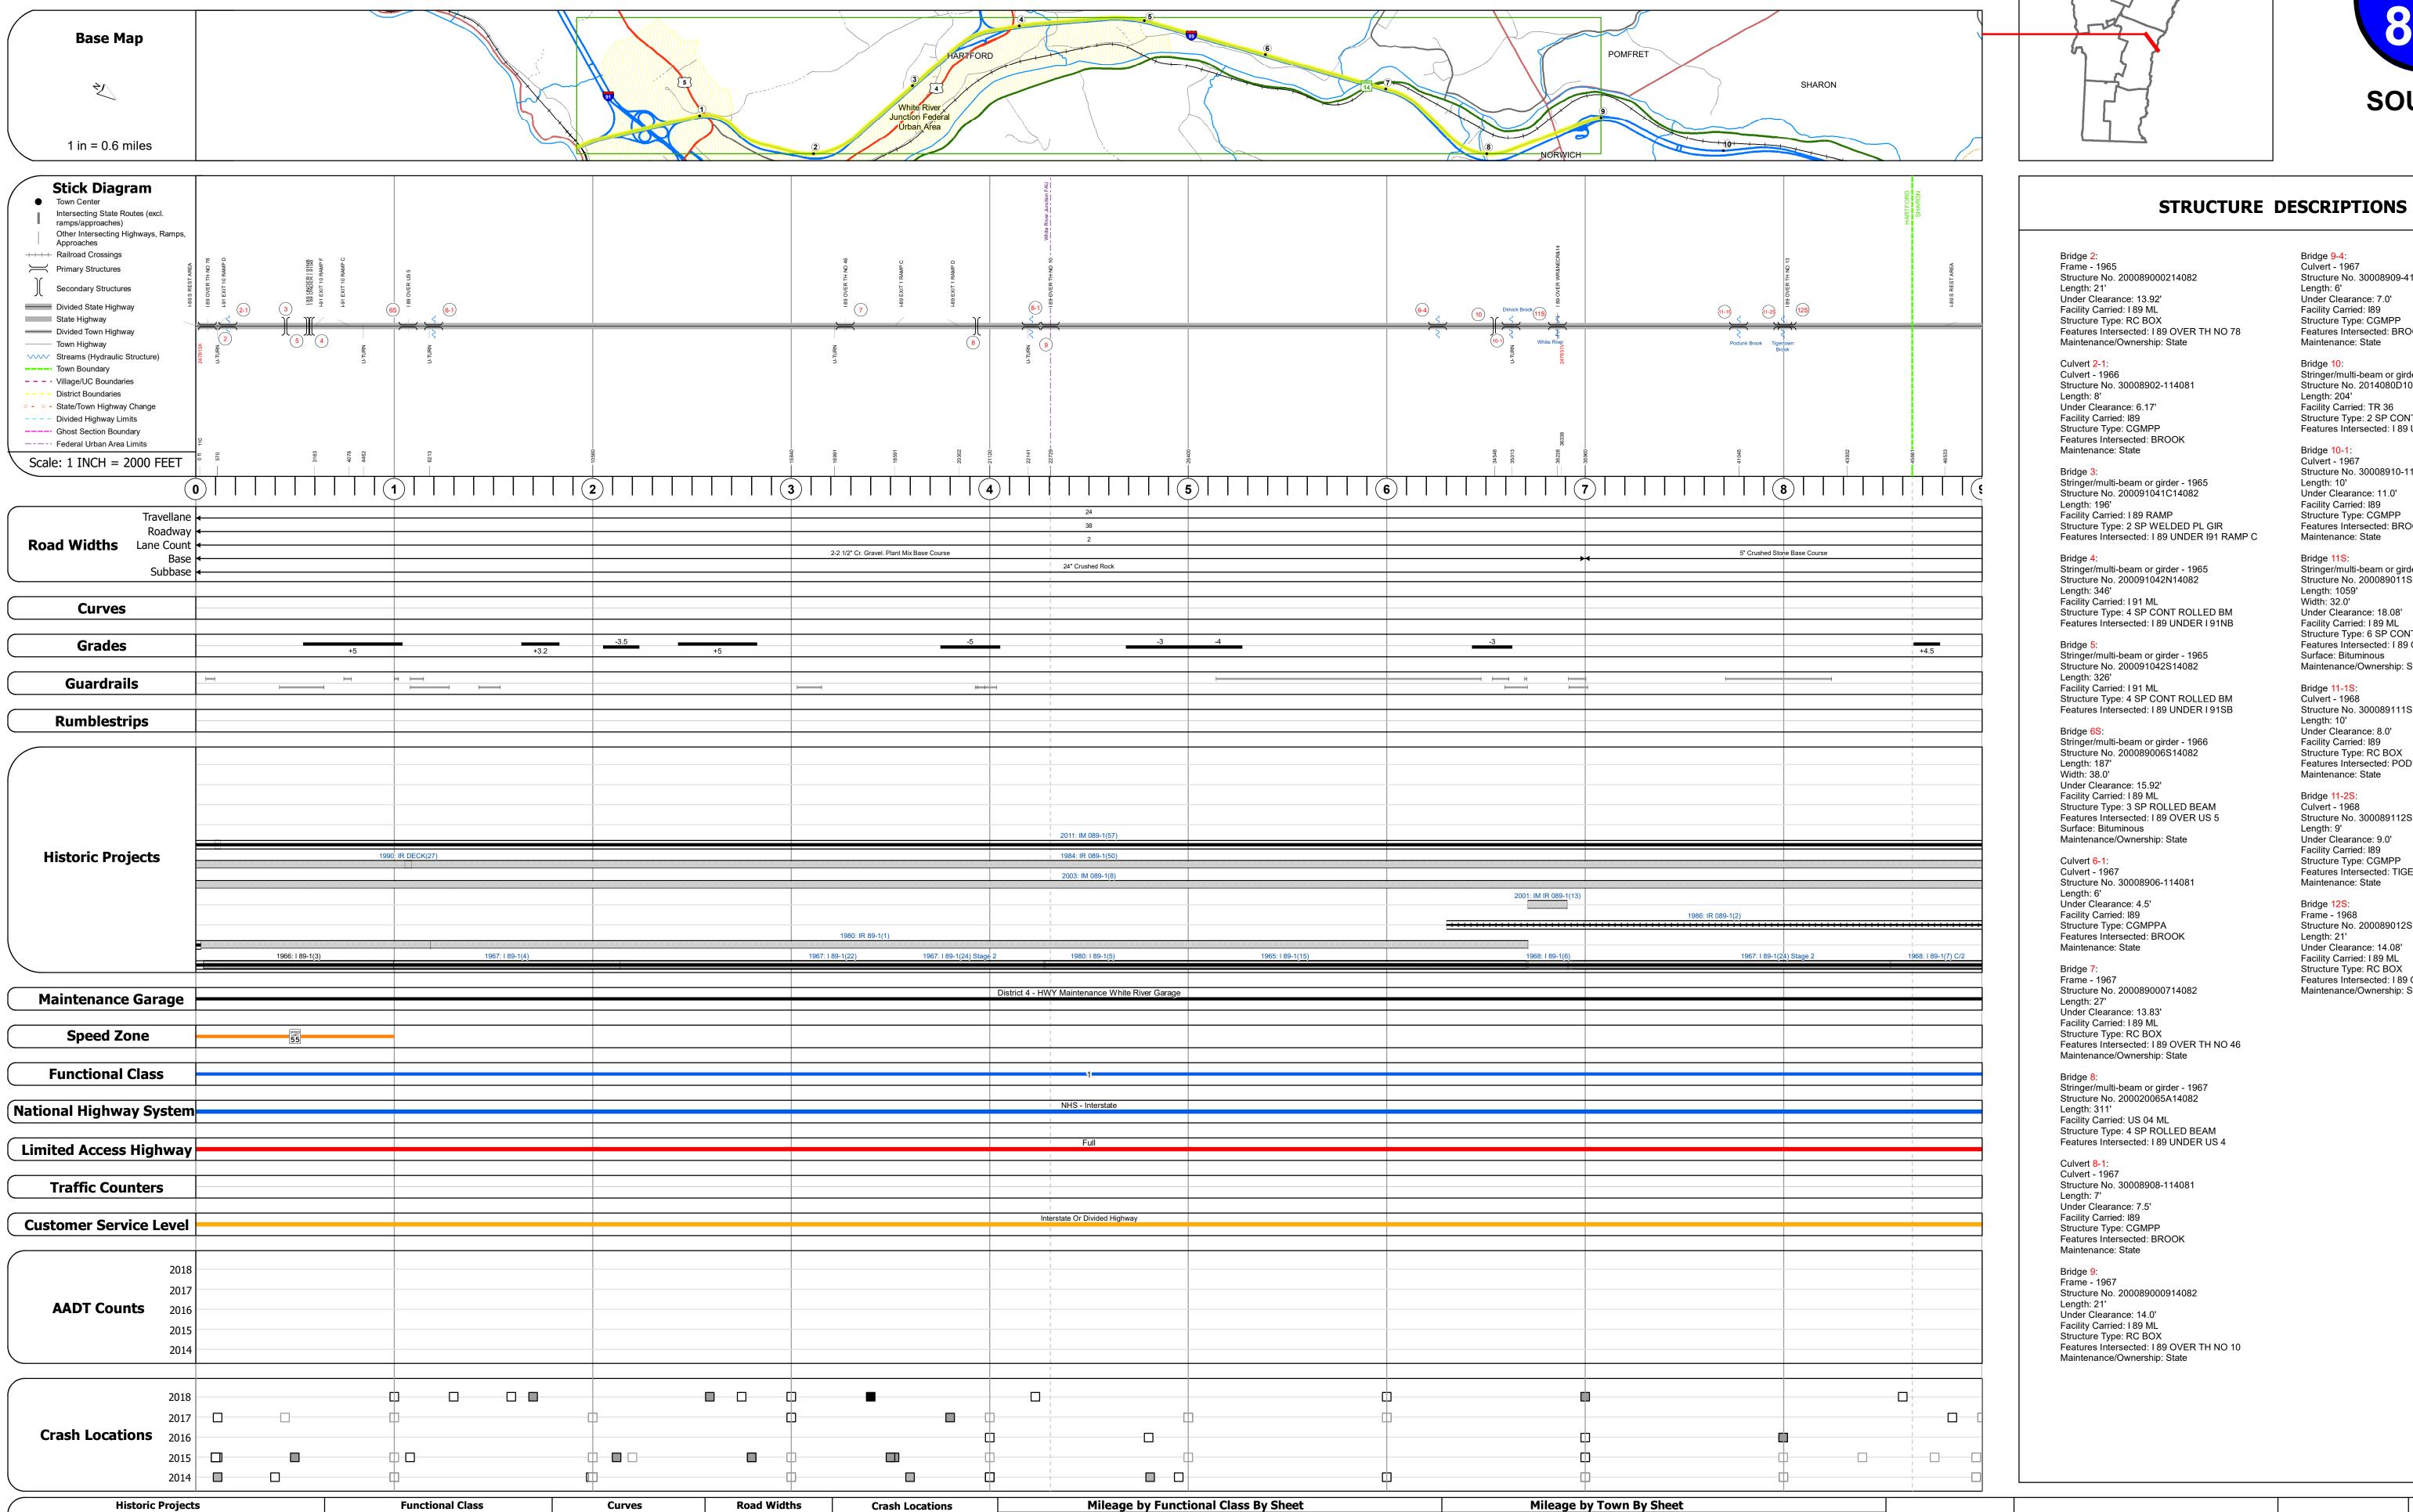

## **Route Log and Progress Chart**

**DRAFT** Please Note: Errors and Omissions May Exist. Contact the VTrans Mapping Section with questions or concerns.

9.000

Page Total Mileage: 9.000 mi

ETE - I089-0000S

**DISTRICT TOWN ROUTE** SHARON, HARTFORD I-89

9.0 of 130.254

Page Total Mileage: 9.0 mi

**DISTRICT** 

■ Fatal □ Property Damage Only 89-1 1 - Interstate

■ Injury □ Unknown Crash Type

**High Crash Locations (HCL's)** 

**Traffic Counters** 

Bridge <mark>9-4</mark>: Culvert - 1967 Structure No. 30008909-414081 Length: 6' Under Clearance: 7.0' Facility Carried: I89 Structure Type: CGMPP Features Intersected: BROOK Maintenance: State

Stringer/multi-beam or girder - 1967 Structure No. 2014080D1014081 Facility Carried: TR 36 Structure Type: 2 SP CONT WELDED GIR Features Intersected: I 89 UNDER TH NO 36

Bridge 10-1: Culvert - 1967 Structure No. 30008910-114081 Length: 10' Under Clearance: 11.0' Facility Carried: I89 Structure Type: CGMPP Features Intersected: BROOK Maintenance: State

Stringer/multi-beam or girder - 1967 Structure No. 200089011S14082 Length: 1059' Width: 32.0' Under Clearance: 18.08' Facility Carried: I 89 ML Structure Type: 6 SP CONT GIRDERS Features Intersected: I 89 OVER WR+NECR+14 Surface: Bituminous Maintenance/Ownership: State

Bridge 11-1S: Culvert - 1968 Structure No. 300089111S14081 Length: 10' Under Clearance: 8.0' Facility Carried: 189 Structure Type: RC BOX Features Intersected: PODUNK BROOK Maintenance: State

Culvert - 1968 Structure No. 300089112S14081 Length: 9' Under Clearance: 9.0' Facility Carried: I89 Structure Type: CGMPP Features Intersected: TIGERTOWN BROOK Maintenance: State

Bridge 12S: Frame - 1968 Structure No. 200089012S14082 Length: 21' Under Clearance: 14.08' Facility Carried: I 89 ML Structure Type: RC BOX Features Intersected: I 89 OVER TH NO 13 Maintenance/Ownership: State

**ROUTE** 

ETE mileage:

0.0 to 9.0

Date: 08/05/19

1 of 15

TWN mileage:

0.0 to 9.0

**TOWN** 

SHARON, HARTFORD

1 - Interstate 3 - Principal System Arterial

Freeways and

4 - Minor Arterial

Bituminous Concrete
Bituminous Macadam
Surface Treated
Gravel

Unknown

Resurface

Retreatment Bituminous Macadam