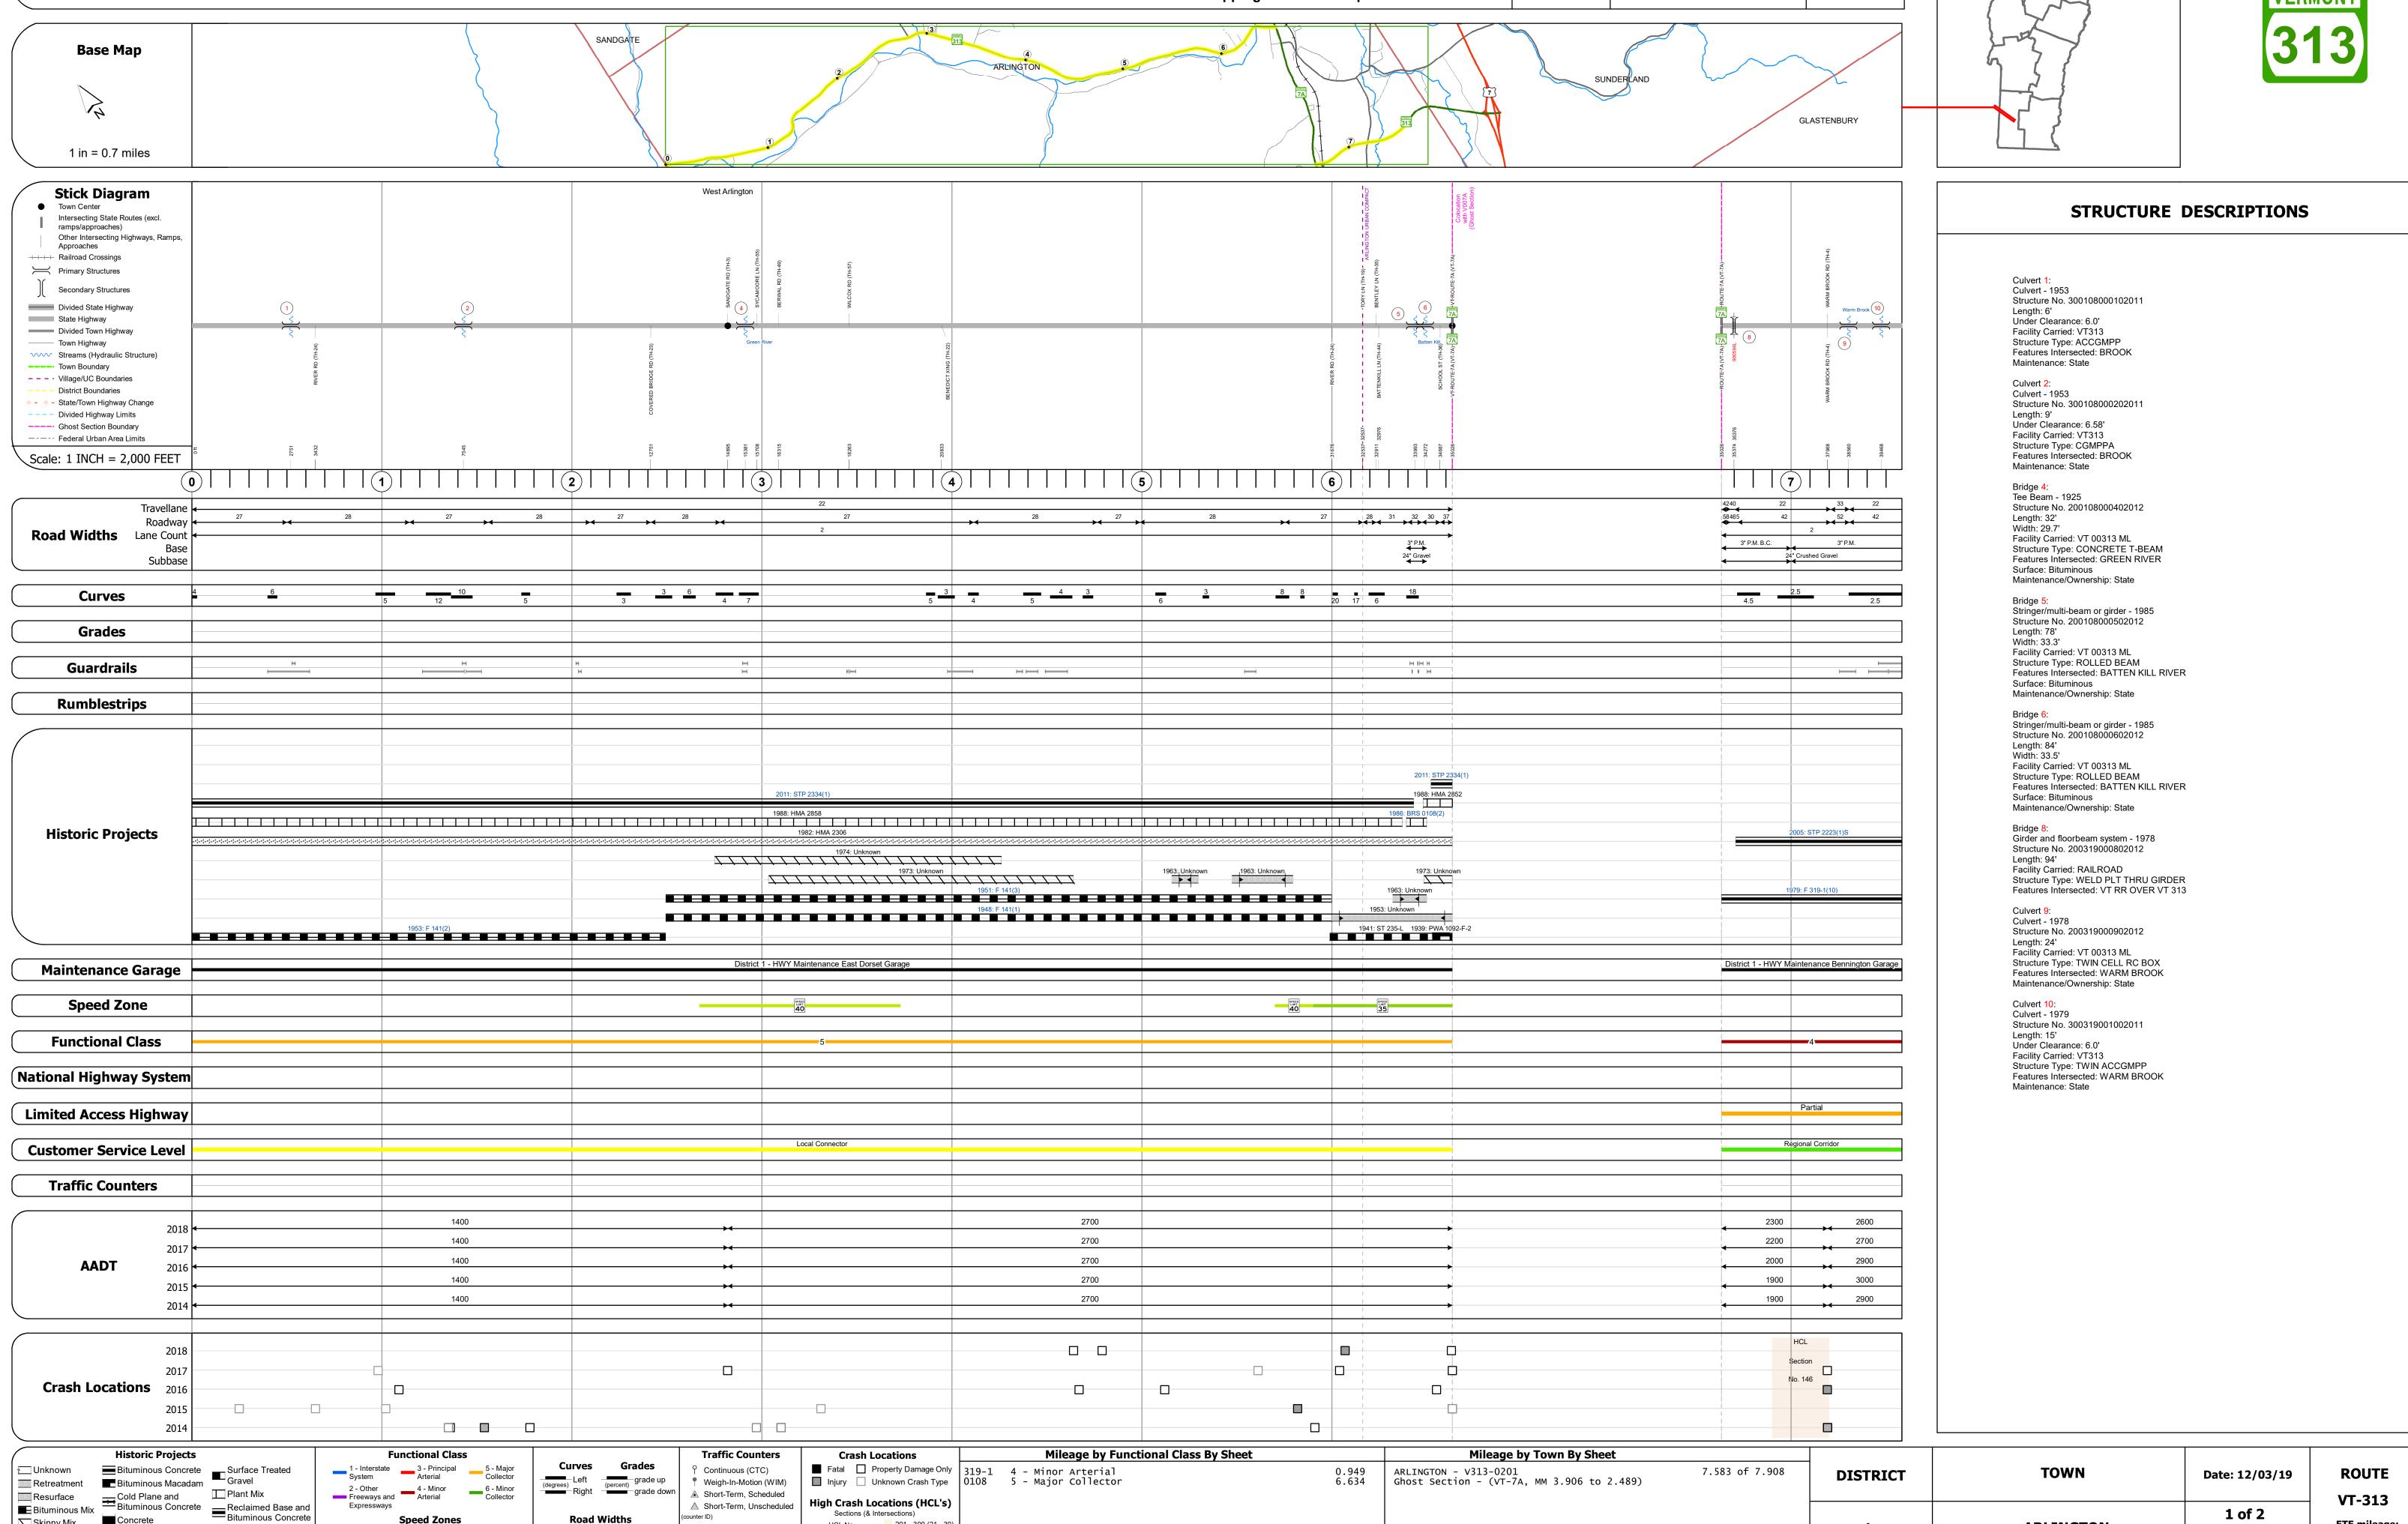

## **Route Log and Progress Chart**

**DRAFT** Please Note: Errors and Omissions May Exist. Contact the VTrans Mapping Section with questions or concerns.

**DISTRICT TOWN ROUTE** VT-313 **ARLINGTON** 

Page Total Mileage: 7.583 mi

**VT-313** 

ETE mileage:

0.0 to 7.583

1 of 2

TWN mileage:

0.0 to 7.583

**ARLINGTON** 

Page Total Mileage: 7.583 mi

Road Widths

Freeways and

Resurface

Bituminous Mix

Skinny Mix Concrete

Bituminous Seal Gravel

▲ Short-Term, Scheduled

△ Short-Term, Unscheduled

High Crash Locations (HCL's)

HCL No. 201 - 300 (21 - 30)

1 - 100 (1 - 10) 301 - 400 (31 - 40)

Sections (& Intersections)