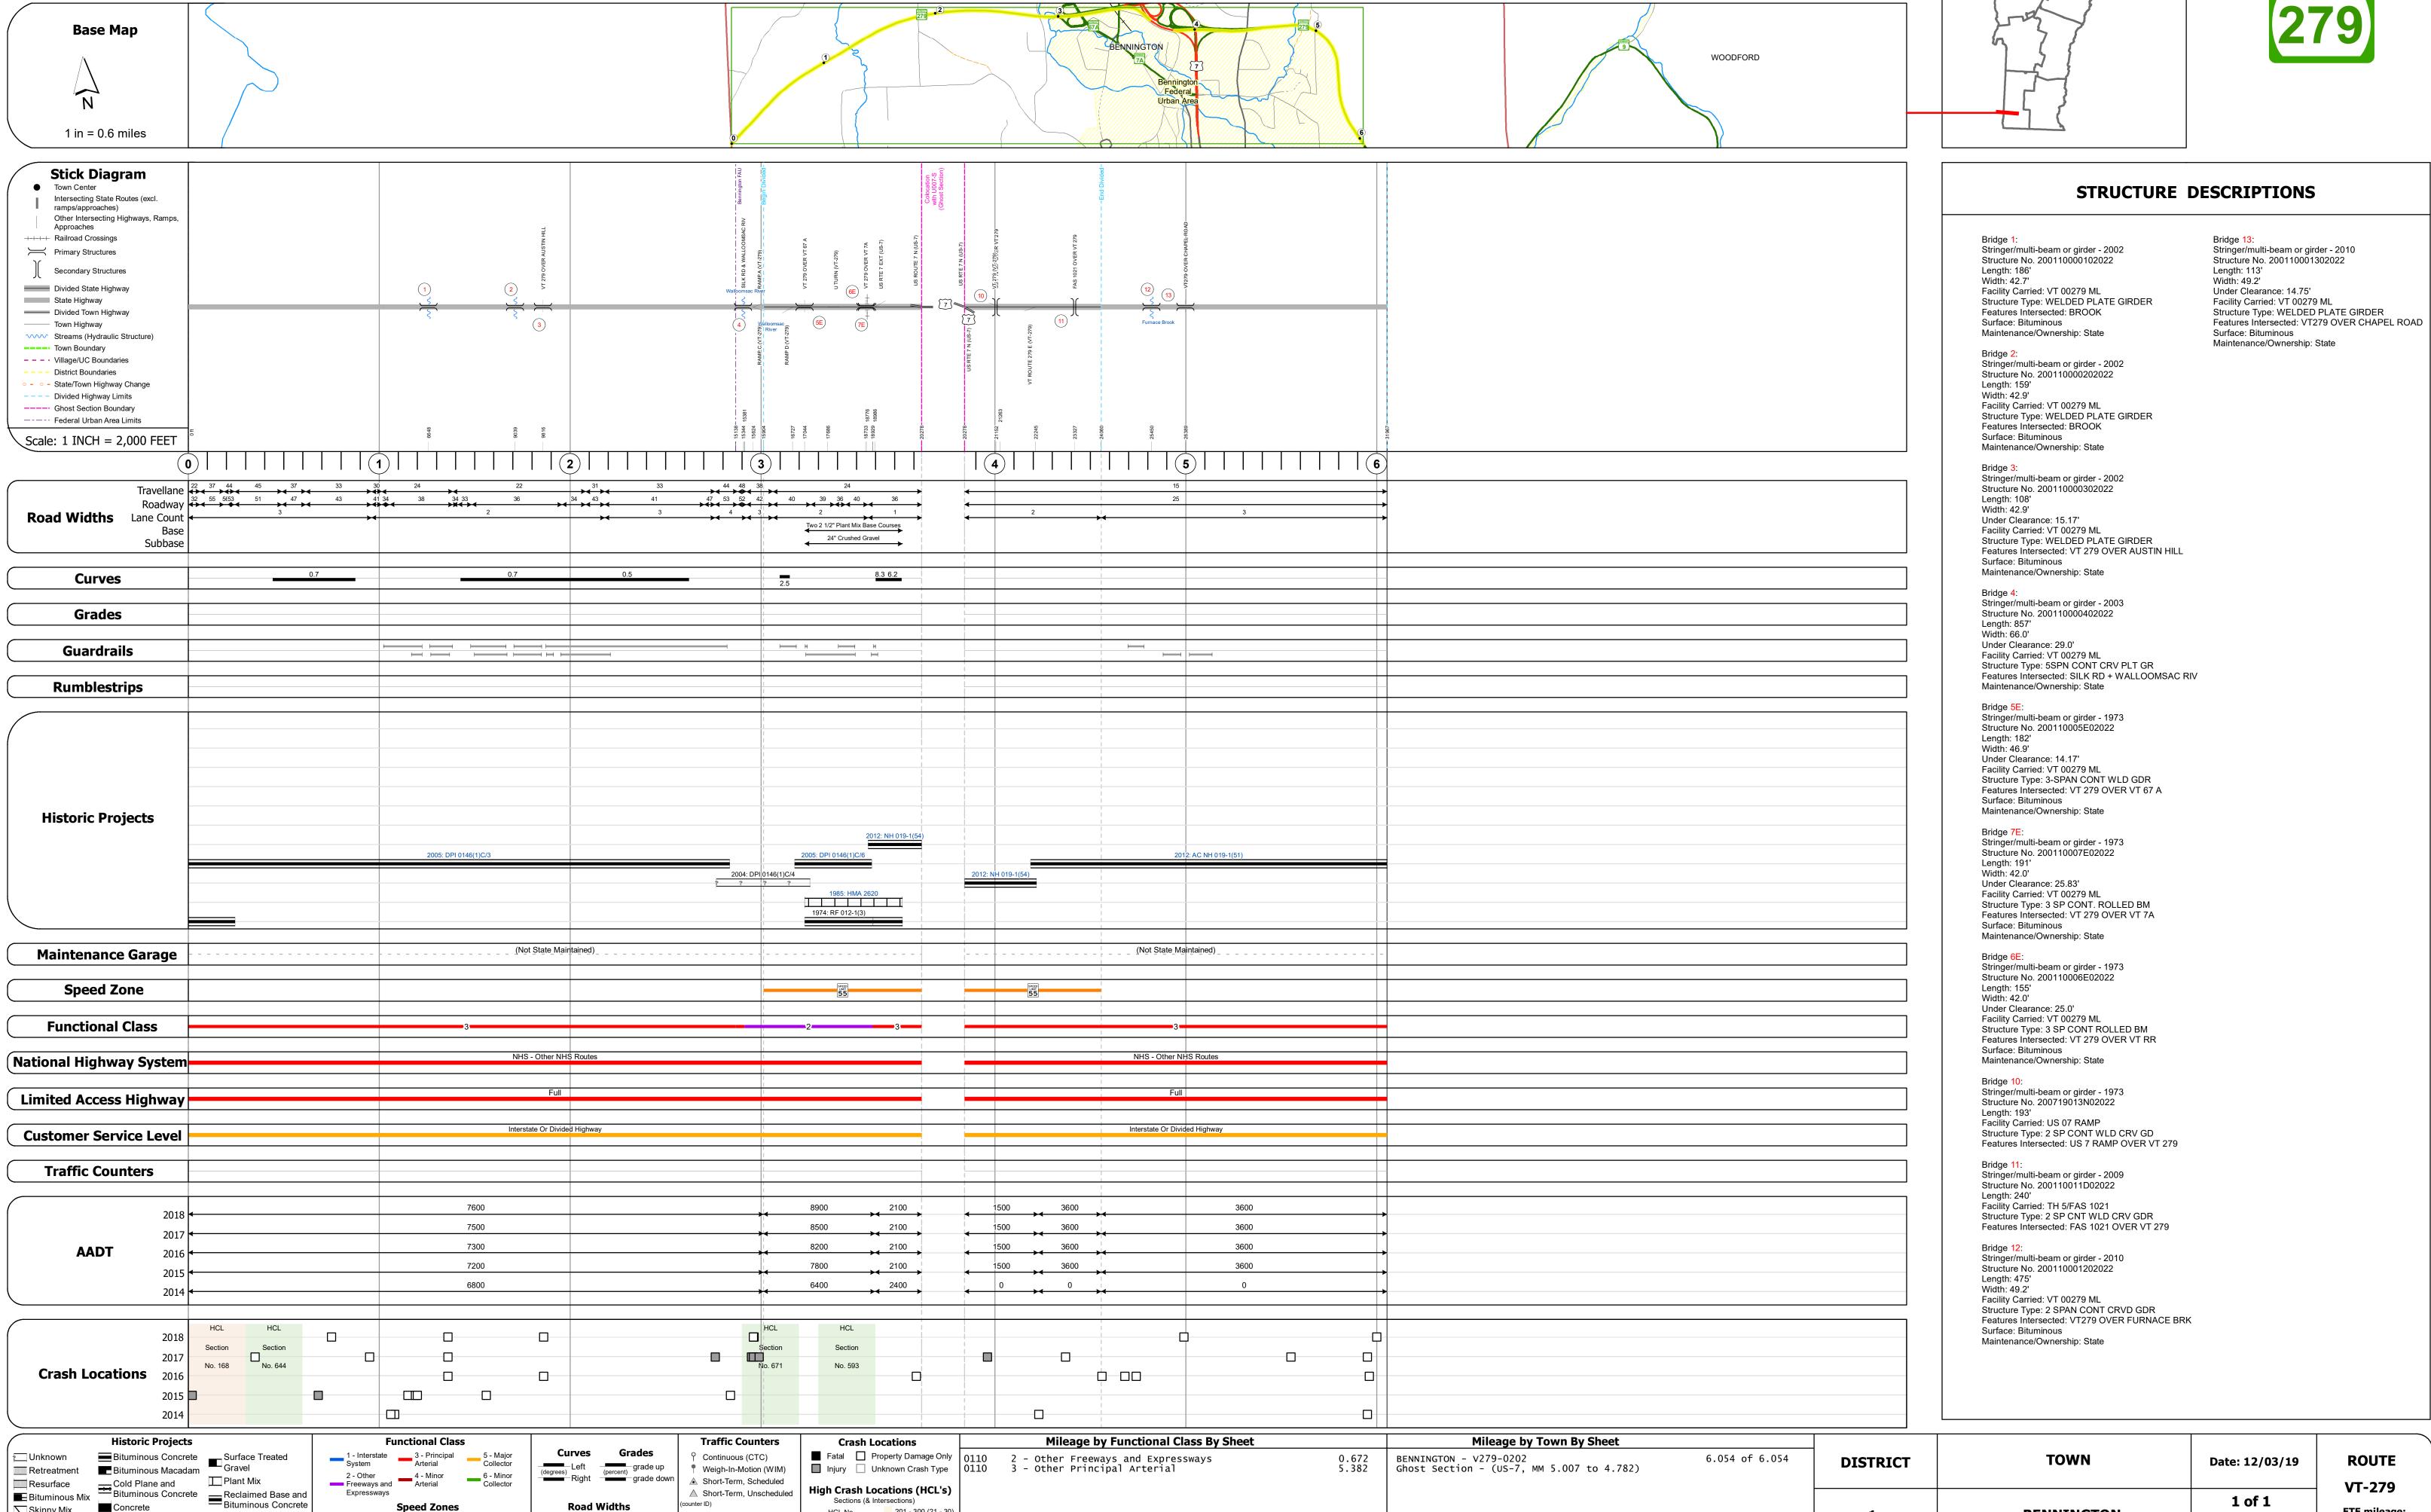

## **Route Log and Progress Chart**

**High Crash Locations (HCL's)** 

HCL No. 201 - 300 (21 - 30)

1 - 100 (1 - 10) 301 - 400 (31 - 40)

Sections (& Intersections)

△ Short-Term, Unscheduled

Please Note: Errors and Omissions May Exist. Contact the VTrans Mapping Section with questions or concerns.

**DRAFT** 

**DISTRICT TOWN ROUTE** VT-279 **BENNINGTON** 

Page Total Mileage: 6.054 mi

VT-279

ETE mileage:

0.0 to 6.054

1 of 1

TWN mileage:

0.0 to 6.054

**BENNINGTON** 

Page Total Mileage: 6.054 mi

Speed Zones

Road Widths

Freeways and

Expressways

Resurface

Bituminous Mix

Skinny Mix Concrete

ःः Bituminous Seal **L** Gravel