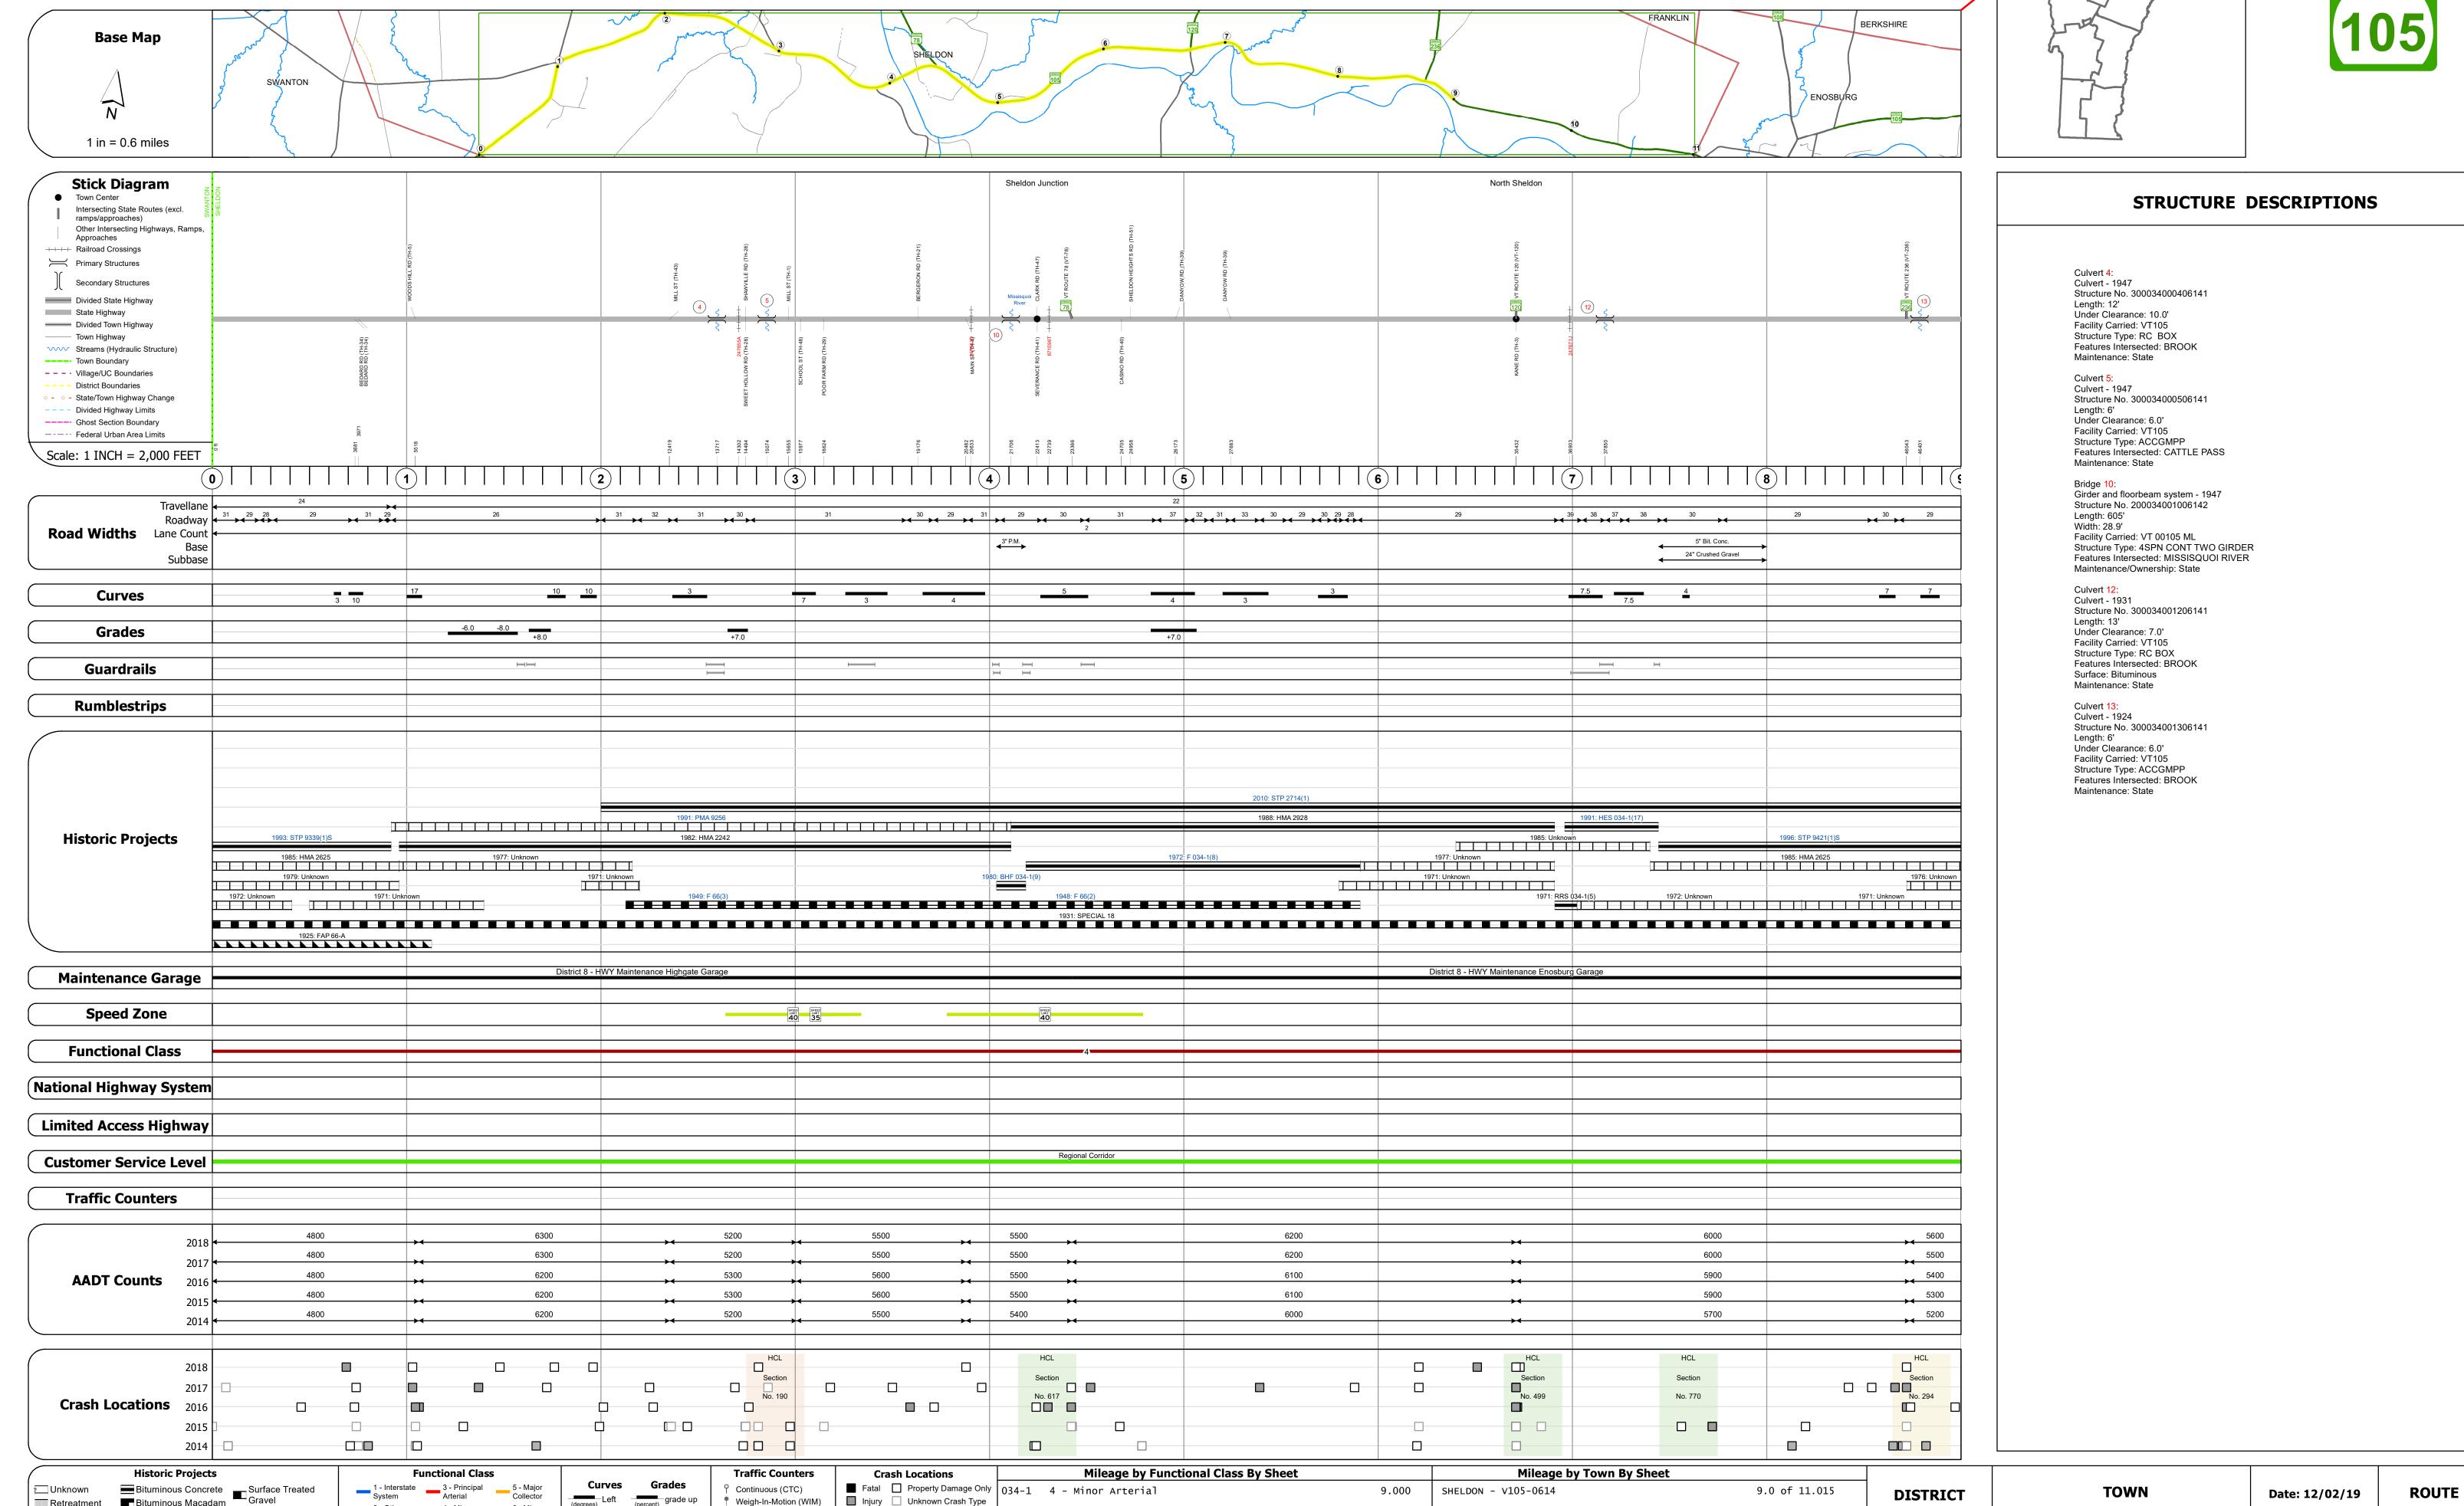

## **Route Log and Progress Chart**

**DRAFT** Please Note: Errors and Omissions May Exist. Contact the VTrans Mapping Section with questions or concerns.

**DISTRICT ROUTE TOWN** VT-105 **SHELDON** 

Page Total Mileage: 9.0 mi

Page Total Mileage: 9.000 mi

2 - Other 4 - Minor Arterial

Retreatment Bituminous Macadam

Bituminous Concrete
Concrete
Reclaimed Base and
Bituminous Concrete

Collector

Left (percent) grade up grade down

Weigh-In-Motion (WIM)

△ Short-Term, Unscheduled

▲ Short-Term, Scheduled

Injury Unknown Crash Type

**High Crash Locations (HCL's)** 

Sections (& Intersections)

**VT-105** 

ETE mileage:

5.726 to 14.726