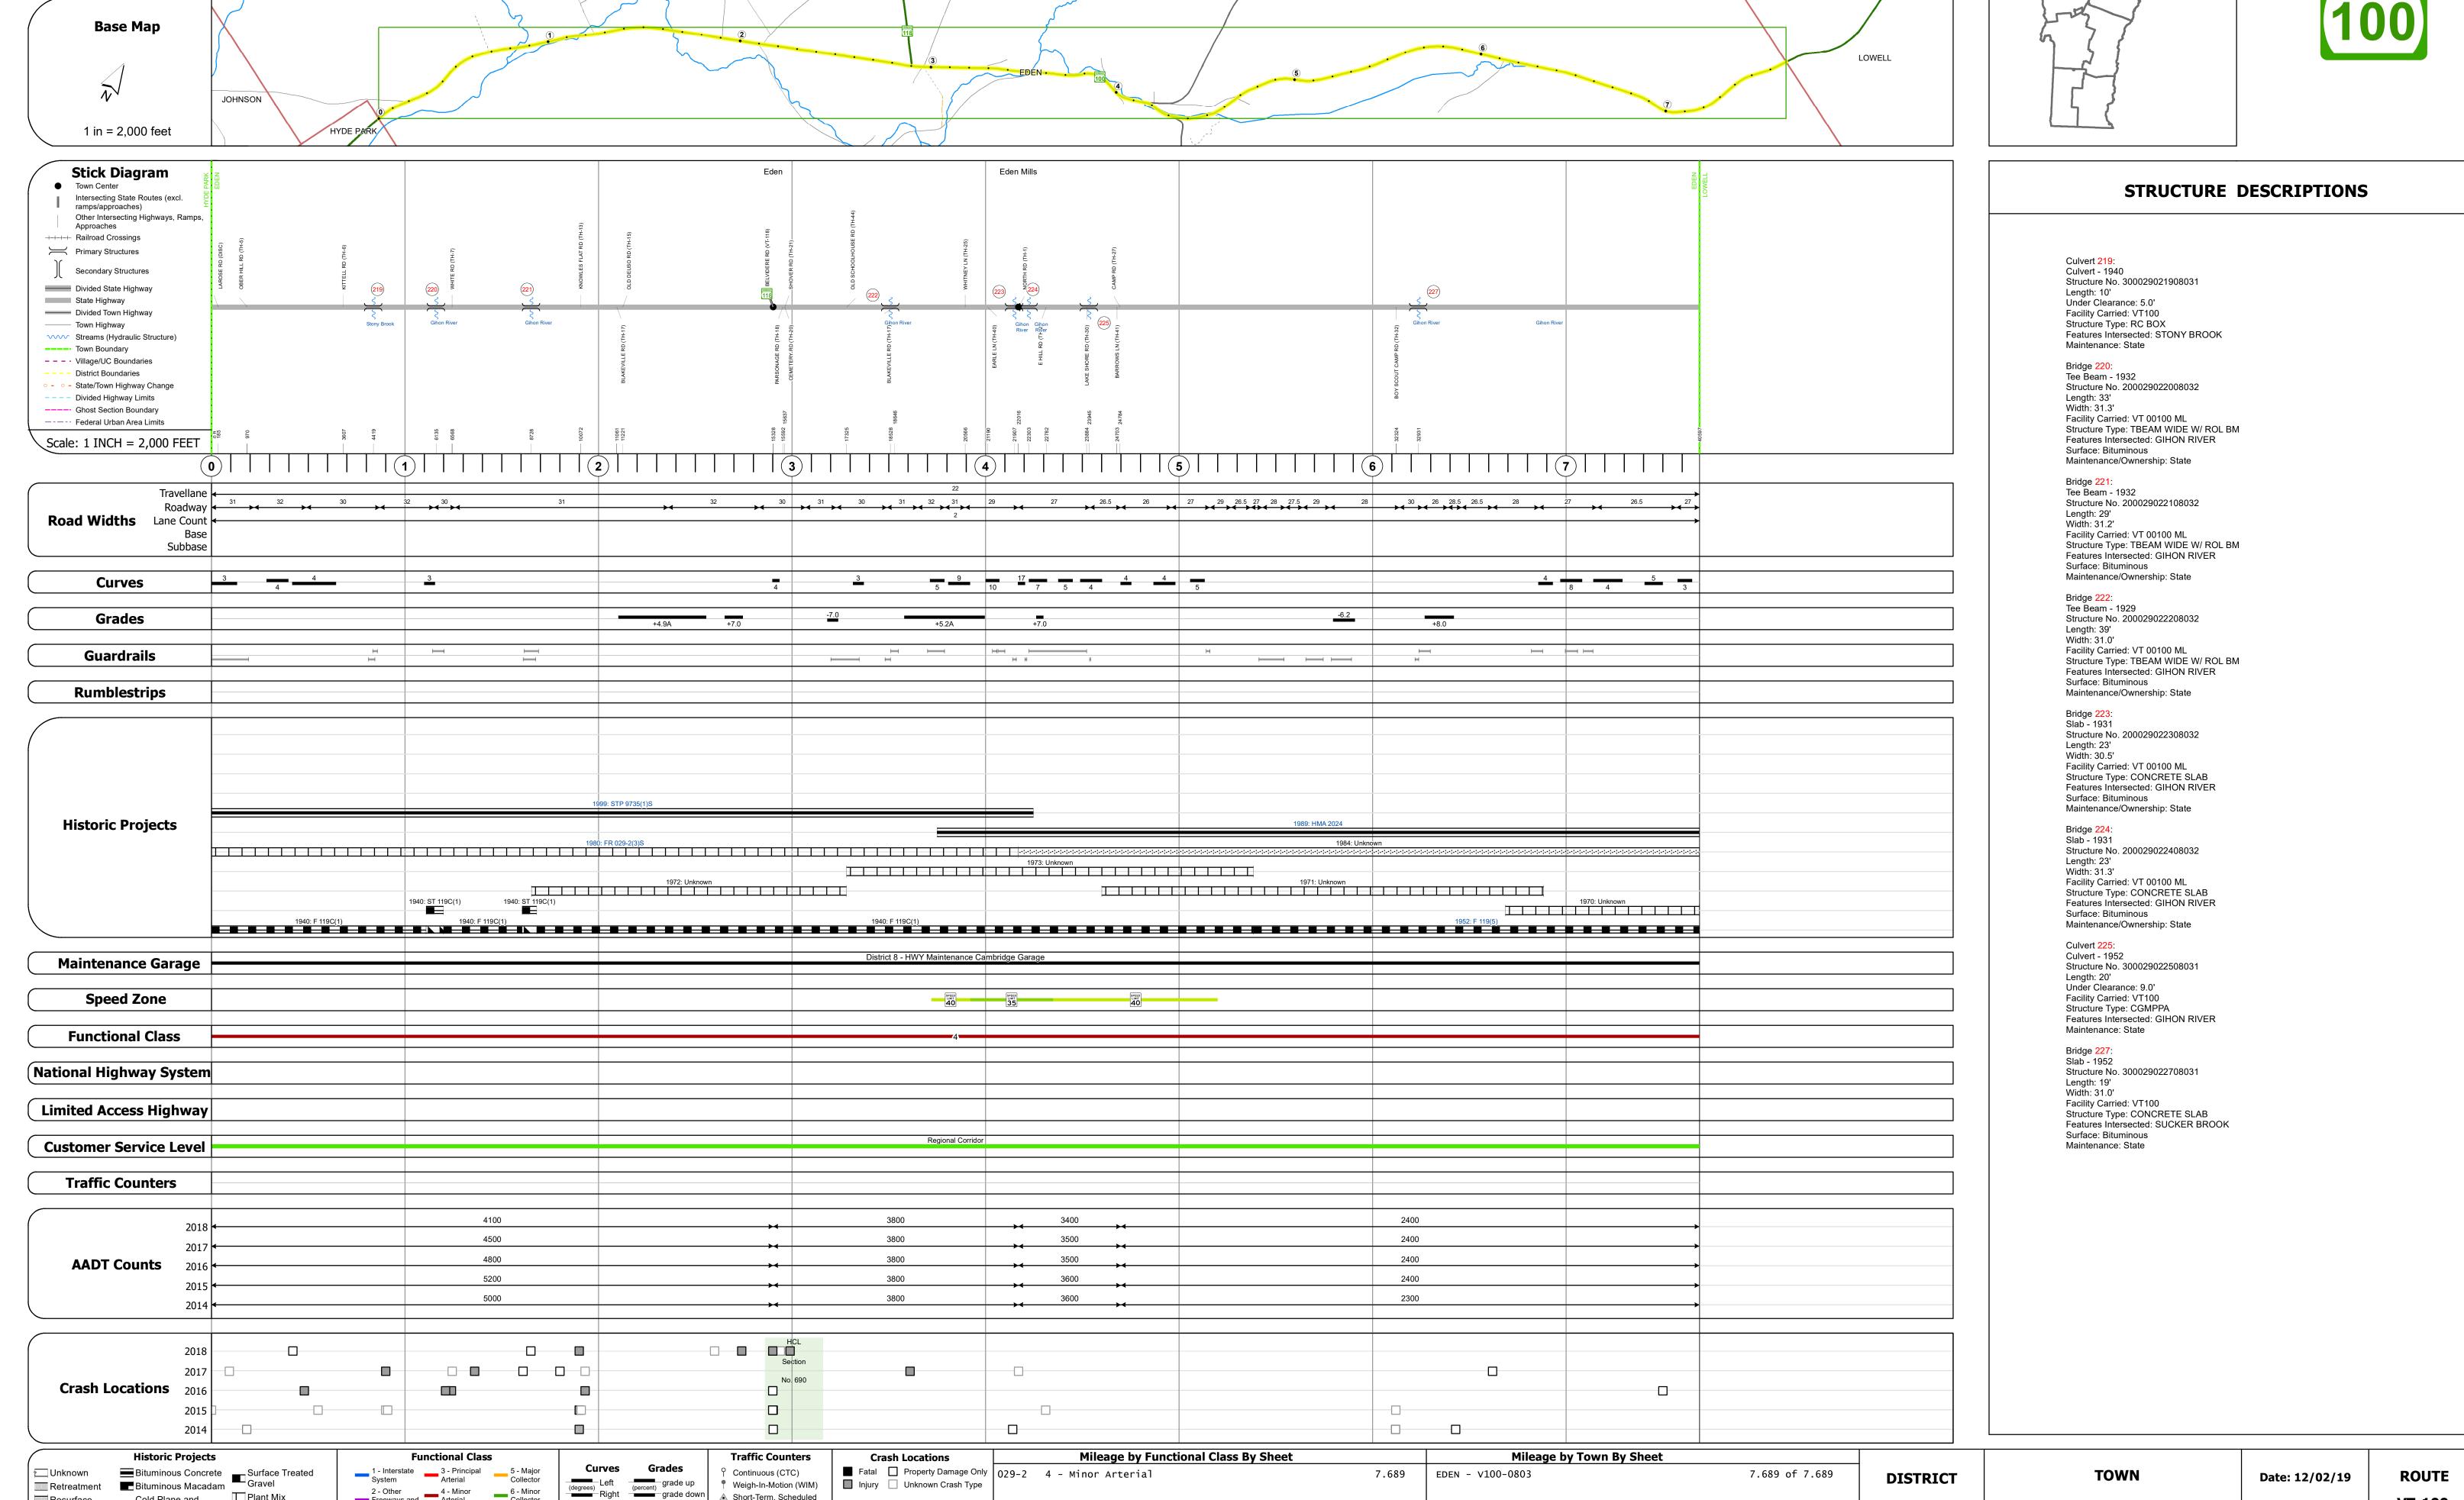

## **Route Log and Progress Chart**

**DRAFT** Please Note: Errors and Omissions May Exist. Contact the VTrans Mapping Section with questions or concerns.

**DISTRICT ROUTE TOWN EDEN VT-100** 

Page Total Mileage: 7.689 mi

**VT-100** 

ETE mileage:

168.626 to 176.315

1 of 1

TWN mileage:

0.0 to 7.689

**EDEN** 

Page Total Mileage: 7.689 mi

2 - Other 4 - Minor Freeways and Arterial

Retreatment Bituminous Macadam

Skinny Mix Concrete

⊡ Bituminous Seal Gravel

Cold Plane and

Bituminous Macadam

Clavel

Plant Mix

Reclaimed Base and
Bituminous Concrete

Weigh-In-Motion (WIM)

△ Short-Term, Unscheduled

▲ Short-Term, Scheduled

Injury Unknown Crash Type

**High Crash Locations (HCL's)** 

HCL No. 201 - 300 (21 - 30)

1 - 100 (1 - 10) 301 - 400 (31 - 40)

Sections (& Intersections)