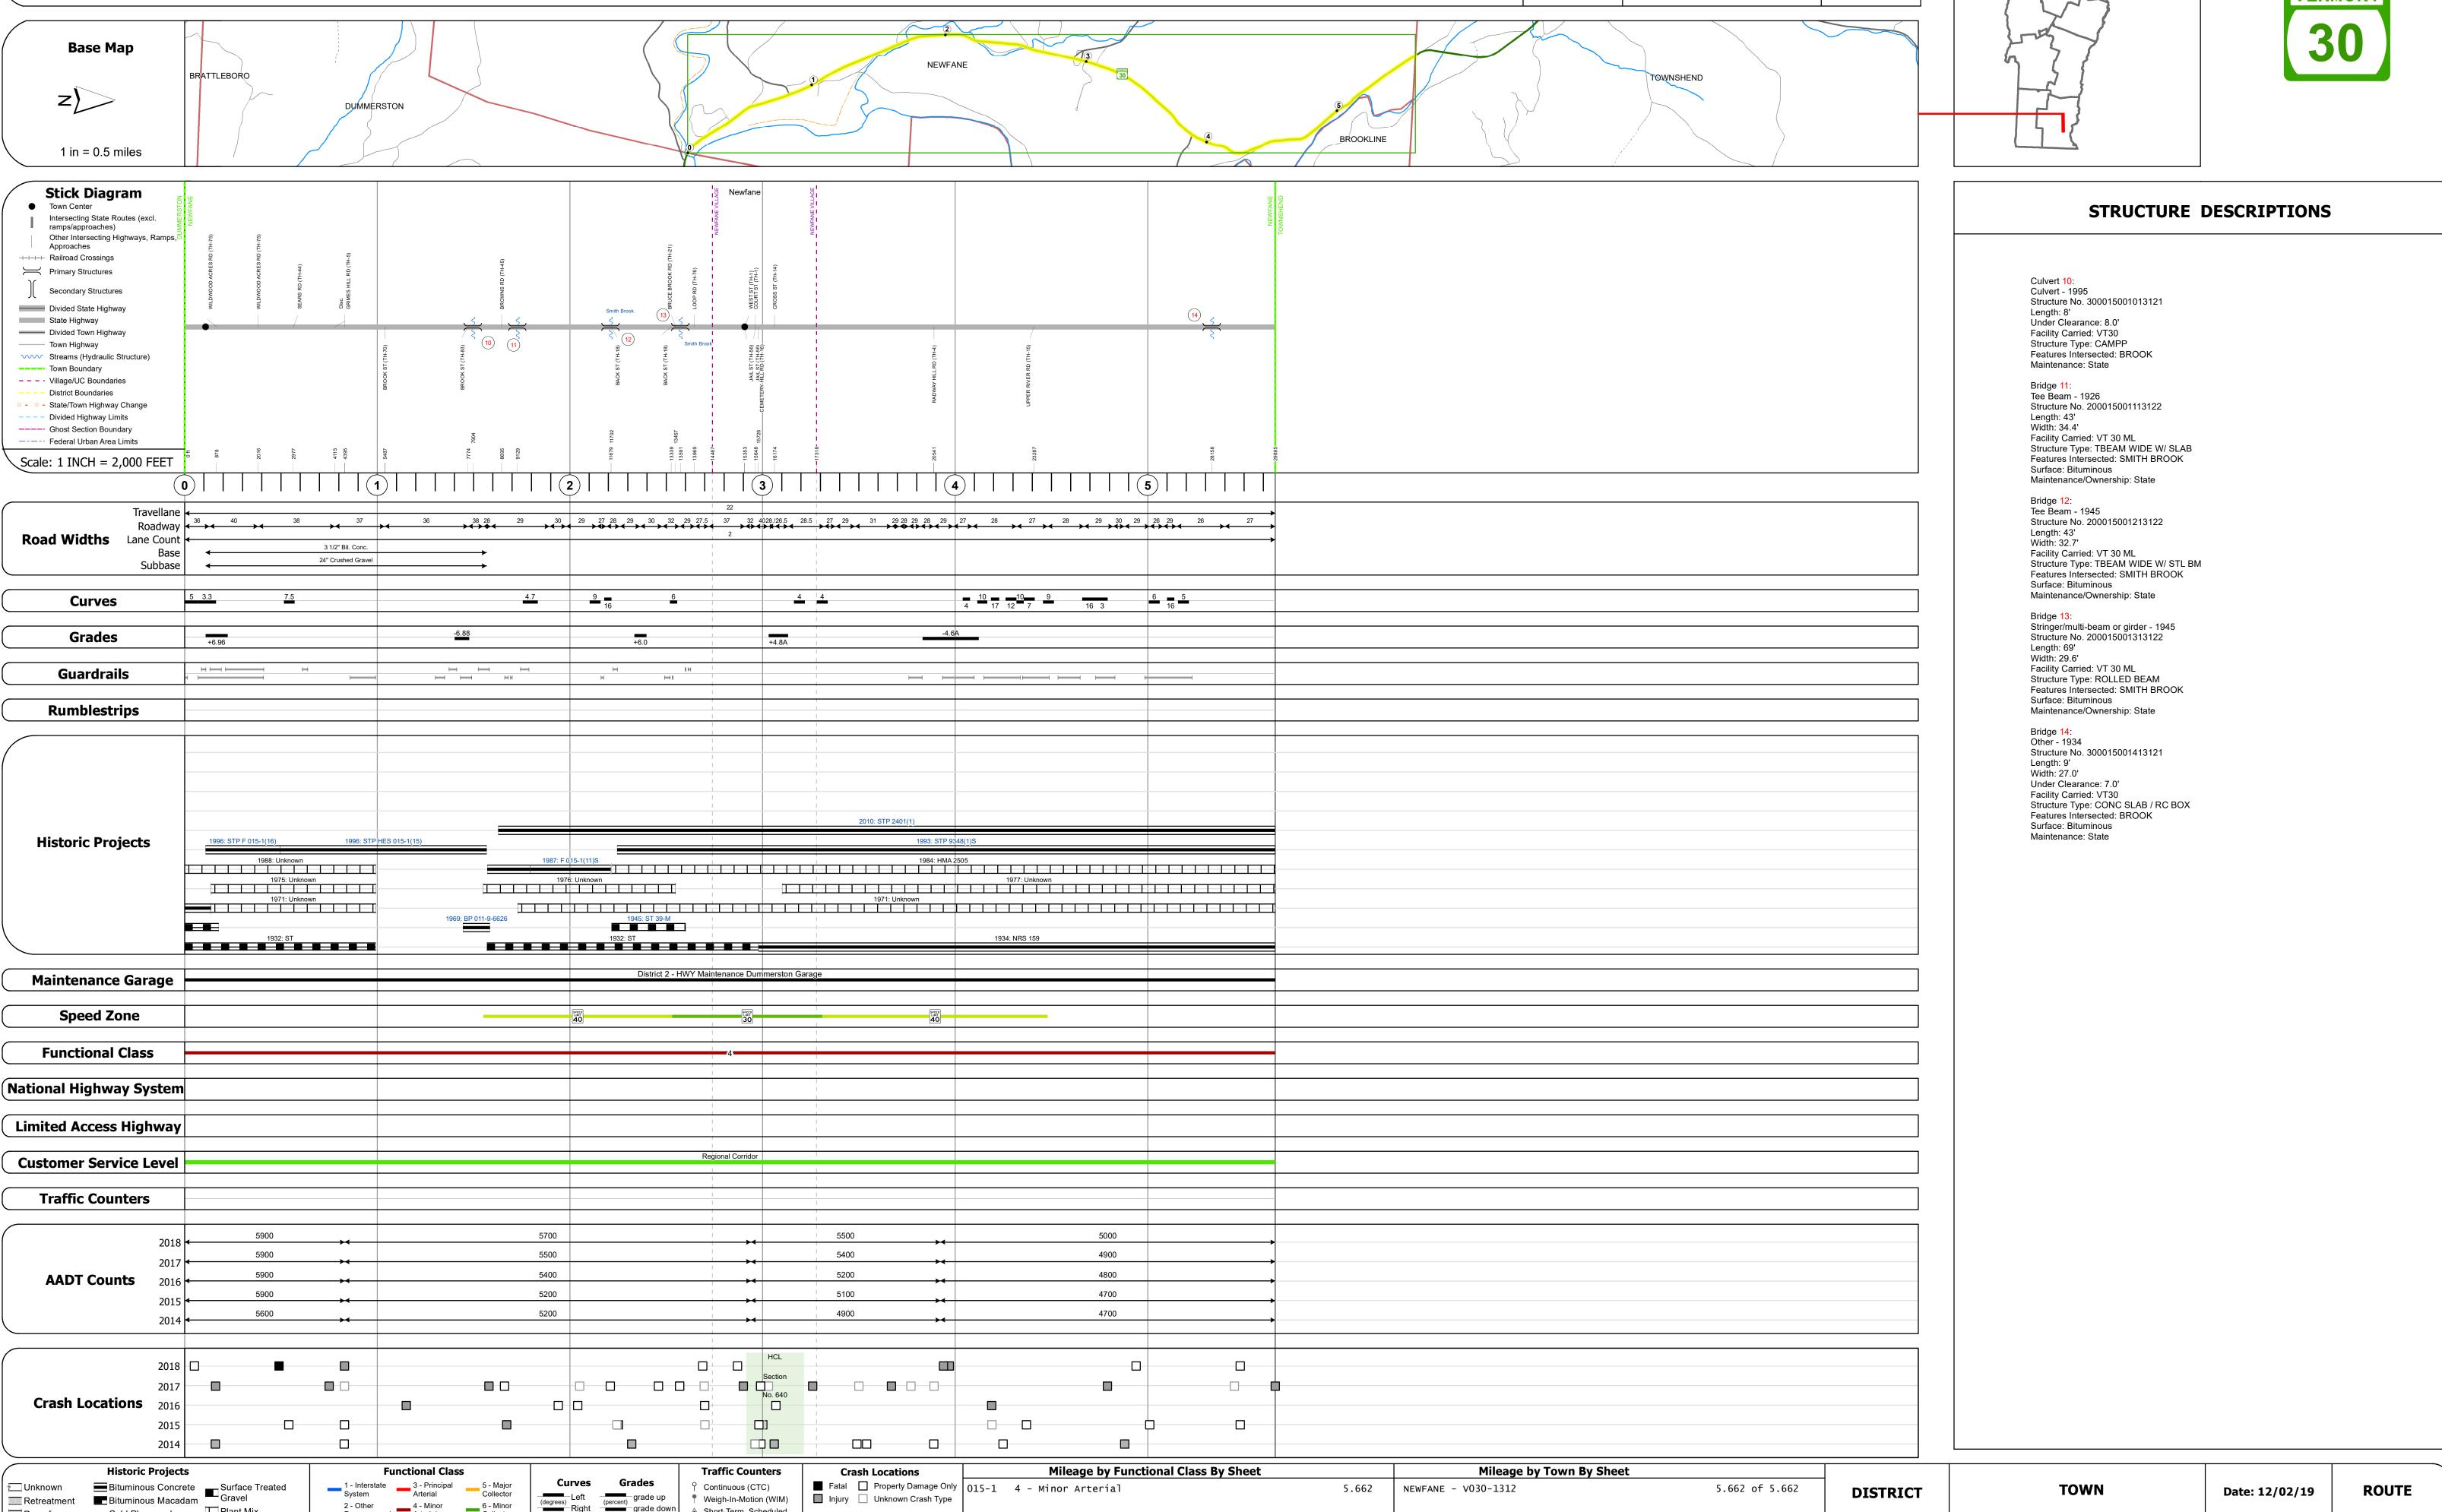

## **Route Log and Progress Chart**

**DRAFT** Please Note: Errors and Omissions May Exist. Contact the VTrans Mapping Section with questions or concerns.

**DISTRICT TOWN ROUTE NEWFANE** VT-30

| I' ' ==                        | uminous Concrete                 | Surface Treated              | 1 - Interstate System                          | 3 - Principal Arterial                         | 5 - Major<br>Collector |
|--------------------------------|----------------------------------|------------------------------|------------------------------------------------|------------------------------------------------|------------------------|
|                                | uminous Macadam                  | Gravel                       | 2 - Other                                      | 4 - Minor                                      | 6 - Minor              |
|                                | ld Plane and<br>uminous Concrete | Reclaimed Base and           | Freeways and Expressways                       | Arterial                                       | Collector              |
|                                | ncrete                           | Bituminous Concrete          | 9                                              | Speed Zones                                    |                        |
| Bituminous Seal Gra            | avel                             |                              | SPEED SPEED SPEED SIMIT LIMIT LIMIT 25 30 35 4 | SPEED SPEED SPEED SPEED LIMIT LIMIT LIMIT 50 5 | SPEED SPEED LIMIT      |
| Indicated plans available - ht | ttp://vtransmap01.aot.sta        | ate.vt.us/rp/dpr/DIwebstore/ | 25 50 55 2                                     | +0 43 50 5                                     | 3 60 63                |

|   | /                                                                                                                                                                                     | Historic Projects                                                         |                     | Fu                                                       | nctional Class                                                                                                                                                                                                                                                                                                                                                                                                                                                                                                                                                                                                                                                                                                                                                                                                                                                                                                                                                                                                                                                                                                                                                                                                                                                                                                                                                                                                                                                                                                                                                                                                                                                                                                                                                                                                                                                                                                                                                                                                                                                                                                                 | 5                                                |                     |                              | Traffic Counters                                                                             | ı |
|---|---------------------------------------------------------------------------------------------------------------------------------------------------------------------------------------|---------------------------------------------------------------------------|---------------------|----------------------------------------------------------|--------------------------------------------------------------------------------------------------------------------------------------------------------------------------------------------------------------------------------------------------------------------------------------------------------------------------------------------------------------------------------------------------------------------------------------------------------------------------------------------------------------------------------------------------------------------------------------------------------------------------------------------------------------------------------------------------------------------------------------------------------------------------------------------------------------------------------------------------------------------------------------------------------------------------------------------------------------------------------------------------------------------------------------------------------------------------------------------------------------------------------------------------------------------------------------------------------------------------------------------------------------------------------------------------------------------------------------------------------------------------------------------------------------------------------------------------------------------------------------------------------------------------------------------------------------------------------------------------------------------------------------------------------------------------------------------------------------------------------------------------------------------------------------------------------------------------------------------------------------------------------------------------------------------------------------------------------------------------------------------------------------------------------------------------------------------------------------------------------------------------------|--------------------------------------------------|---------------------|------------------------------|----------------------------------------------------------------------------------------------|---|
|   | Unknown Retreatment Resurface Bituminous Mix                                                                                                                                          | Bituminous Concrete Bituminous Macadam Cold Plane and Bituminous Concrete |                     | 1 - Interstate System 2 - Other Freeways and Expressways | 3 - Principal<br>Arterial<br>4 - Minor<br>Arterial                                                                                                                                                                                                                                                                                                                                                                                                                                                                                                                                                                                                                                                                                                                                                                                                                                                                                                                                                                                                                                                                                                                                                                                                                                                                                                                                                                                                                                                                                                                                                                                                                                                                                                                                                                                                                                                                                                                                                                                                                                                                             | 5 - Major<br>Collector<br>6 - Minor<br>Collector | Curves  Left  Right | Grades  grade up  grade down | ○ Continuous (CTC) ○ Weigh-In-Motion (WIM) △ Short-Term, Scheduled △ Short-Term, Unscheduled |   |
| ļ | Skinny Mix :::Bituminous Sea                                                                                                                                                          | Concrete                                                                  | Bituminous Concrete |                                                          | Speed Zones  SPEED | SPEED SPEED LIMIT                                | Road (              | Widths<br>→                  | (counter ID)  AADT  (count)                                                                  |   |
|   | For More Information Contact - Vermont Agency of Transportation, Policy, Planning and Intermodal Development Division - Mapping Section, 1 National Life Drive, Montpelier, VT 05633- |                                                                           |                     |                                                          |                                                                                                                                                                                                                                                                                                                                                                                                                                                                                                                                                                                                                                                                                                                                                                                                                                                                                                                                                                                                                                                                                                                                                                                                                                                                                                                                                                                                                                                                                                                                                                                                                                                                                                                                                                                                                                                                                                                                                                                                                                                                                                                                |                                                  |                     |                              |                                                                                              |   |

|                                  | Crash Locations                                          |                      |    |  |  |
|----------------------------------|----------------------------------------------------------|----------------------|----|--|--|
|                                  | ■ Fatal ☐ Property Damage Only                           |                      | 01 |  |  |
|                                  | 🔲 Injury 🗌 Unl                                           | known Crash Type     |    |  |  |
| i                                | High Crash Locations (HCL's)  Sections (& Intersections) |                      |    |  |  |
|                                  | HCL No.                                                  | 201 - 300 (21 - 30)  |    |  |  |
|                                  | 1 - 100 (1 - 10)                                         | 301 - 400 (31 - 40)  |    |  |  |
|                                  | 101 - 200 (11 - 20)                                      | 401 - 800 (41 - 113) | -  |  |  |
| 33-5001 Telephone: 802-828-2600. |                                                          |                      |    |  |  |
|                                  |                                                          |                      |    |  |  |

| II LUCA            | itions              |  |  |  |
|--------------------|---------------------|--|--|--|
| Prope              | 015-1               |  |  |  |
| Locat<br>(& Inters |                     |  |  |  |
|                    | 201 - 300 (21 - 30) |  |  |  |
| )                  | 301 - 400 (31 - 40) |  |  |  |
| - 20)              |                     |  |  |  |
| one: 802-828-2600. |                     |  |  |  |

| ıly | 015-1 | 4 - Minor Arterial |
|-----|-------|--------------------|
| )   |       |                    |
| 80) |       |                    |
| 0)  |       |                    |
| 13) |       |                    |
|     |       |                    |

| 2, 5.1666                      |                     | , silest                        |
|--------------------------------|---------------------|---------------------------------|
| 5.662                          | NEWFANE - V030-1312 | 5.662 of 5.662                  |
|                                |                     |                                 |
|                                |                     |                                 |
| Page Total Mileage: 5.662 mi   |                     | Page Total Mileage: 5.662 mi    |
| rage rotal Pineage. 5.002 iiii |                     | ruge rotal Pilicage. 5.002 illi |

| TOWN    | Date: 12/02/                          |
|---------|---------------------------------------|
| NEWFANE | 1 of 1<br>TWN mileage<br>0.0 to 5.662 |

ETE mileage: 8.677 to 14.339