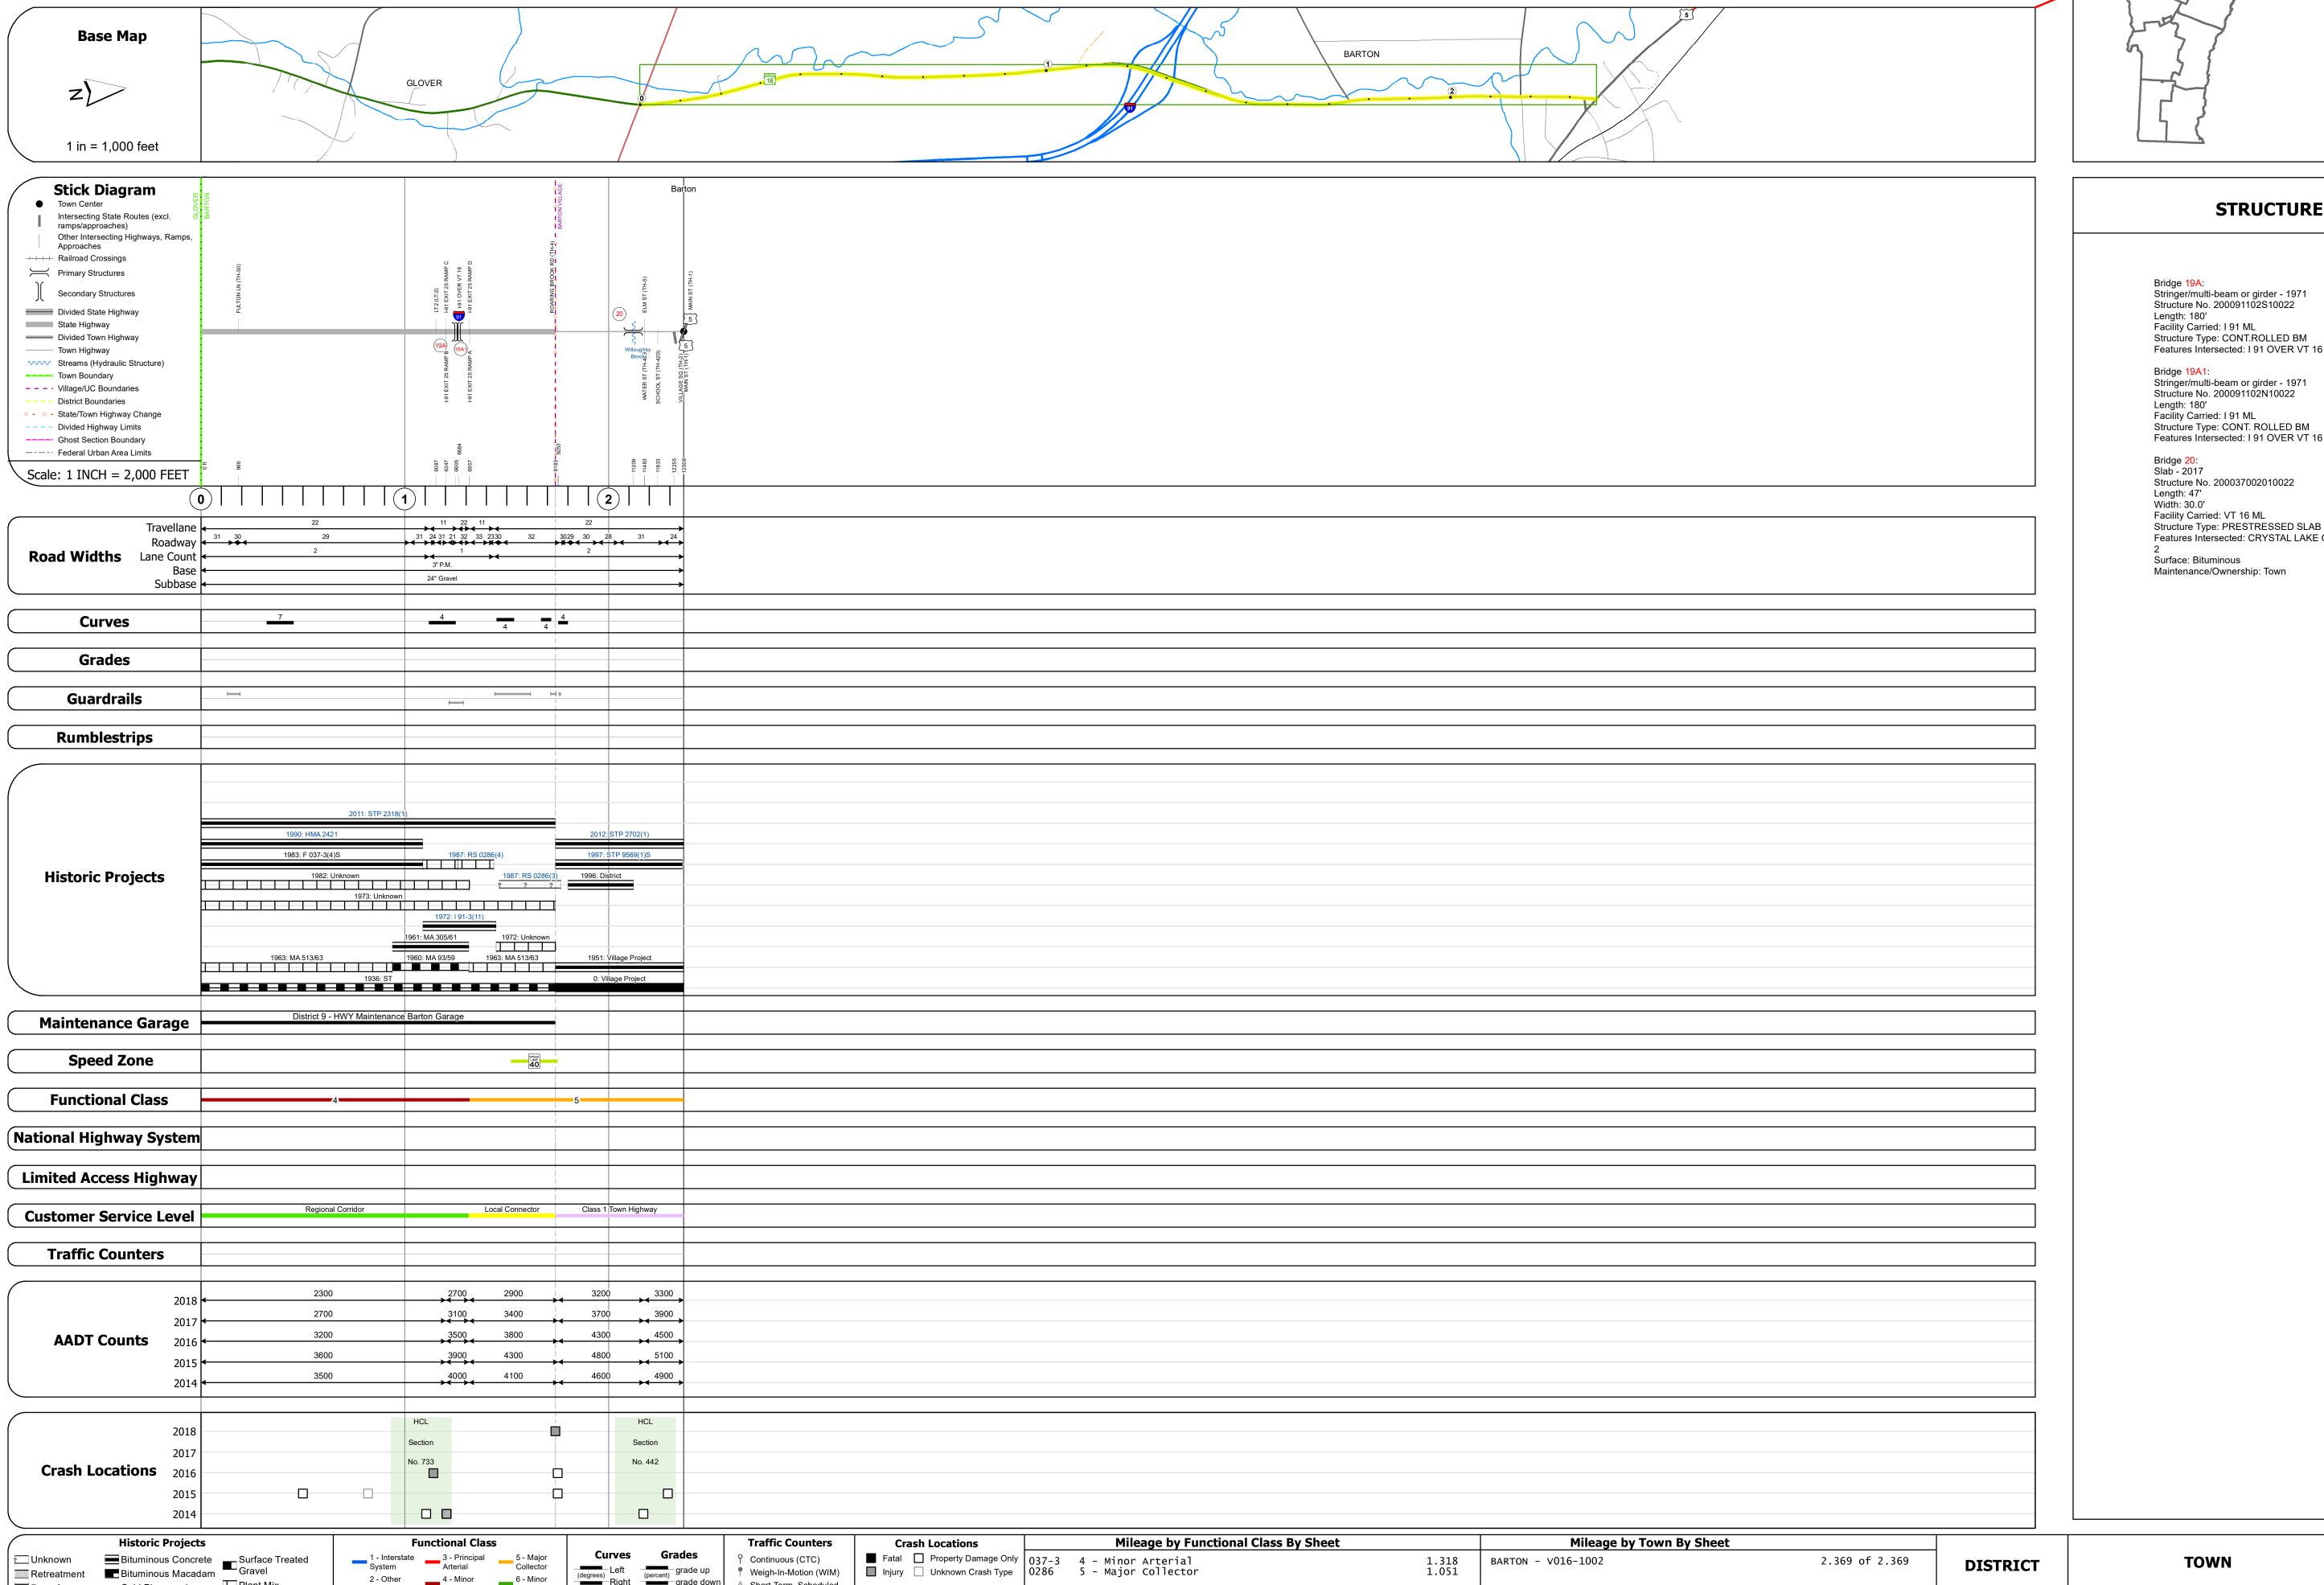

Retreatment
Resurface
Bituminous Macadam
Cold Plane and
Bituminous Concrete
Cold Plane and
Bituminous Concrete
Concrete
Concrete

Skinny Mix Concrete

ःः Bituminous Seal **L** Gravel

Left (percent) grade up

2 - Other 4 - Minor Freeways and Arterial

25 30 35 40 45 50 55 60 65

For More Information Contact - Vermont Agency of Transportation, Policy, Planning and Intermodal Development Division - Mapping Section, 1 National Life Drive, Montpelier, VT 05633-5001 Telephone: 802-828-2600.

Weigh-In-Motion (WIM)

△ Short-Term, Unscheduled

High Crash Locations (HCL's)

HCL No. 201 - 300 (21 - 30)

Page Total Mileage: 2.369 mi

1 - 100 (1 - 10) 301 - 400 (31 - 40)

▲ Short-Term, Scheduled

## **Route Log and Progress Chart**

**DRAFT** Please Note: Errors and Omissions May Exist. Contact the VTrans Mapping Section with questions or concerns.

**DISTRICT TOWN ROUTE VT-16 BARTON** 

Page Total Mileage: 2.369 mi

| STRUCTURE | DESCRIPTIONS |
|-----------|--------------|
|           |              |

Stringer/multi-beam or girder - 1971 Structure No. 200091102S10022 Length: 180' Facility Carried: I 91 ML Structure Type: CONT.ROLLED BM Features Intersected: I 91 OVER VT 16 Stringer/multi-beam or girder - 1971 Structure No. 200091102N10022 Length: 180' Facility Carried: I 91 ML

Bridge <mark>20</mark>: Slab - 2017 Structure No. 200037002010022 Length: 47' Width: 30.0' Facility Carried: VT 16 ML Structure Type: PRESTRESSED SLAB Features Intersected: CRYSTAL LAKE OUTLET Surface: Bituminous

**TOWN ROUTE** Date: 12/02/19 VT-16 1 of 1 **BARTON** ETE mileage: TWN mileage: 18.171 to 20.54 0.0 to 2.369