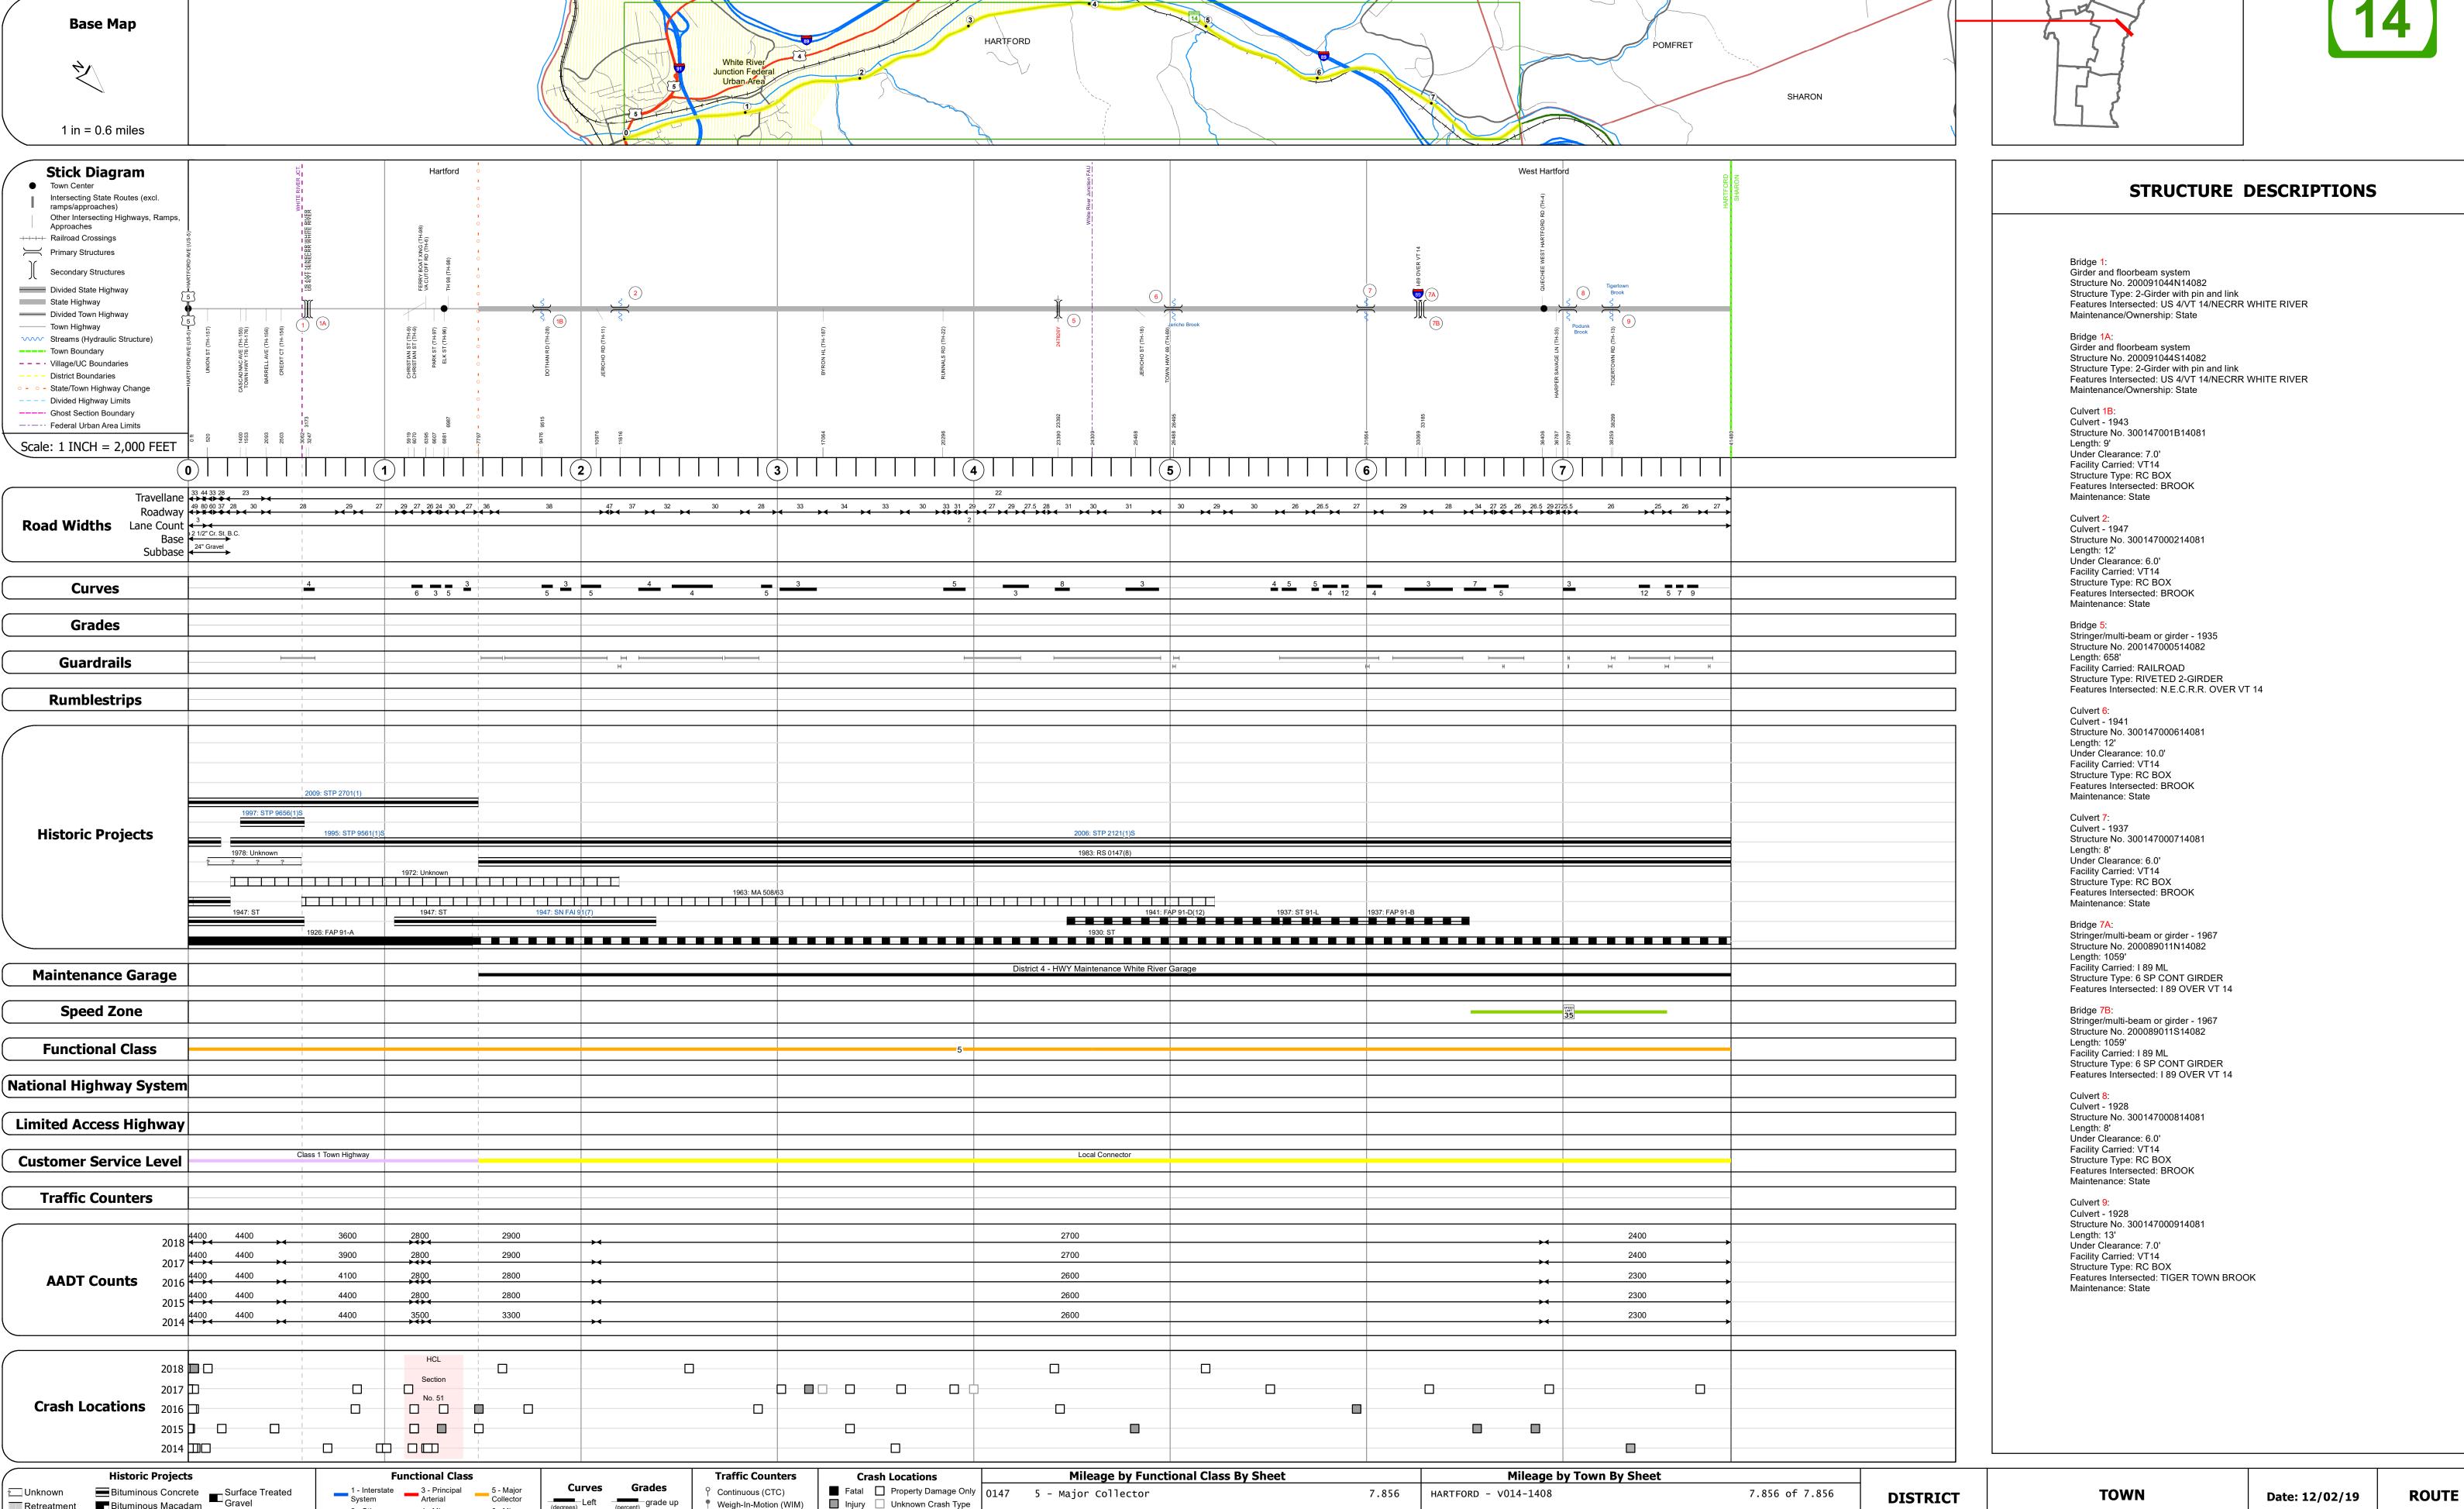

## **Route Log and Progress Chart**

**DRAFT** Please Note: Errors and Omissions May Exist. Contact the VTrans Mapping Section with questions or concerns.

**DISTRICT TOWN ROUTE HARTFORD VT-14** 

Page Total Mileage: 7.856 mi

VT-14

ETE mileage:

0.0 to 7.856

1 of 1

TWN mileage:

0.0 to 7.856

**HARTFORD** 

Page Total Mileage: 7.856 mi

2 - Other 4 - Minor Arterial

Collector

Retreatment Bituminous Macadam

Resurface

■ Bituminous Mix

Skinny Mix Concrete

Bituminous Seal Gravel

Cold Plane and
Bituminous Concrete

Concrete

Bituminous Macadam

Plant Mix

Reclaimed Base and
Bituminous Concrete

Left (percent) grade up grade down

Road Widths

Weigh-In-Motion (WIM)

▲ Short-Term, Scheduled

Injury Unknown Crash Type

High Crash Locations (HCL's)

HCL No. 201 - 300 (21 - 30)

1 - 100 (1 - 10) 301 - 400 (31 - 40)

Sections (& Intersections)