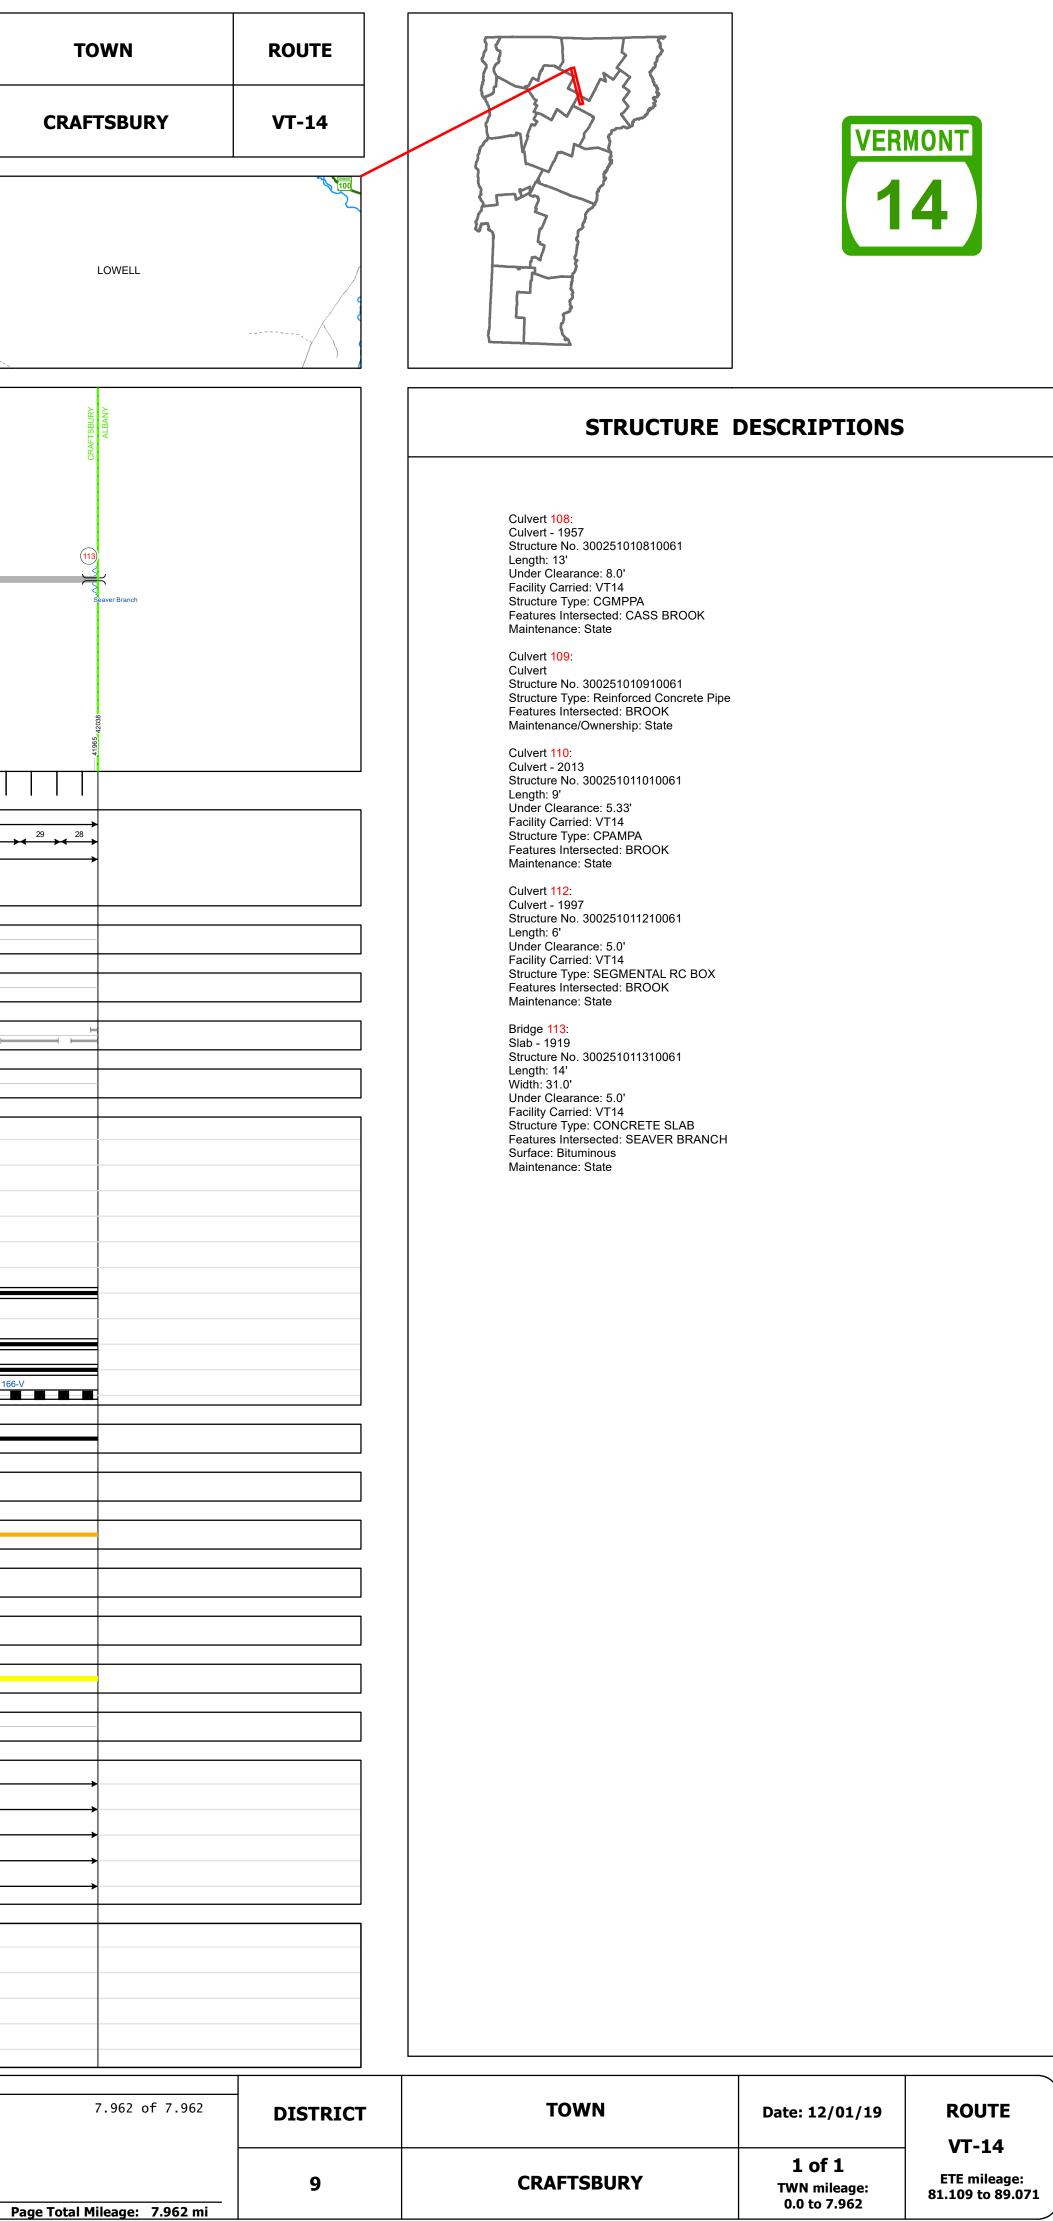

## **Route Log and Progress Chart**

|                                                                                                                                                     |                                                               | - Can                                                                      |                                                                                             |
|-----------------------------------------------------------------------------------------------------------------------------------------------------|---------------------------------------------------------------|----------------------------------------------------------------------------|---------------------------------------------------------------------------------------------|
| Base Map                                                                                                                                            |                                                               |                                                                            | WOLCOTT                                                                                     |
| •                                                                                                                                                   |                                                               |                                                                            | $\rightarrow$ /                                                                             |
|                                                                                                                                                     | HĄI                                                           |                                                                            | $\checkmark$                                                                                |
| ~                                                                                                                                                   |                                                               |                                                                            | GREENSBORO                                                                                  |
|                                                                                                                                                     |                                                               |                                                                            | GILLENDOINO                                                                                 |
| 1 in = 0.8 miles                                                                                                                                    | and when a good                                               |                                                                            |                                                                                             |
|                                                                                                                                                     |                                                               |                                                                            |                                                                                             |
| Stick Diagram                                                                                                                                       | 2<br>2<br>2                                                   |                                                                            |                                                                                             |
| Town Center     Intersecting State Routes (excl.                                                                                                    | CRAFTSBURY                                                    |                                                                            |                                                                                             |
| ramps/approaches)<br>Other Intersecting Highways, Ramps, <sup>O</sup>                                                                               | 1 A 2                                                         |                                                                            |                                                                                             |
| Approaches<br>+++++ Railroad Crossings                                                                                                              |                                                               | 3                                                                          |                                                                                             |
| Primary Structures                                                                                                                                  |                                                               | ар<br>1 - 1 - 1 - 1 - 1 - 1 - 1 - 1 - 1 - 1 -                              | RD (TH-39)                                                                                  |
| Secondary Structures                                                                                                                                |                                                               | GUY LOT RD (TH-44)                                                         |                                                                                             |
| Divided State Highway State Highway                                                                                                                 |                                                               |                                                                            |                                                                                             |
| Divided Town Highway     Town Highway                                                                                                               |                                                               |                                                                            |                                                                                             |
| Streams (Hydraulic Structure)                                                                                                                       | S CRAFT SBURY RD (TH-1)                                       | GUY LOT RD (TH-44)                                                         | CEMETERY RD (TH-99<br>9882<br>State RD (TH-59)                                              |
| <ul> <li>Town Boundary</li> <li> Village/UC Boundaries</li> </ul>                                                                                   | Anna Sector                                                   | JA FOT R                                                                   | ETERY RIVER R                                                                               |
| <ul> <li> District Boundaries</li> <li>- • - State/Town Highway Change</li> </ul>                                                                   | S C C C C C C C C C C C C C C C C C C C                       | d<br>d                                                                     | GEM                                                                                         |
| Divided Highway Limits                                                                                                                              |                                                               |                                                                            |                                                                                             |
| Ghost Section Boundary     Federal Urban Area Limits                                                                                                |                                                               |                                                                            |                                                                                             |
| Scale: 1 INCH = 2,000 FEET                                                                                                                          | 0 U                                                           | 95533                                                                      |                                                                                             |
|                                                                                                                                                     | 0                                                             | <b>1</b> )                                                                 | 2)               3                                                                          |
|                                                                                                                                                     |                                                               |                                                                            |                                                                                             |
| Travellane<br>Roadway                                                                                                                               | 28 27 28 30 27 5 27                                           | 28                                                                         | 29 30 29 30 30 × 4 × 4                                                                      |
| Road Widths Lane Count                                                                                                                              | <                                                             |                                                                            |                                                                                             |
| Base<br>Subbase                                                                                                                                     |                                                               |                                                                            |                                                                                             |
|                                                                                                                                                     |                                                               |                                                                            |                                                                                             |
| Curves                                                                                                                                              | 4                                                             | 4 3                                                                        | 4 3 3                                                                                       |
| Cradaa                                                                                                                                              |                                                               |                                                                            |                                                                                             |
| Grades                                                                                                                                              |                                                               |                                                                            |                                                                                             |
| Guardrails                                                                                                                                          |                                                               |                                                                            | I I                                                                                         |
|                                                                                                                                                     |                                                               |                                                                            |                                                                                             |
| Rumblestrips                                                                                                                                        |                                                               |                                                                            |                                                                                             |
|                                                                                                                                                     |                                                               |                                                                            |                                                                                             |
|                                                                                                                                                     |                                                               |                                                                            |                                                                                             |
|                                                                                                                                                     |                                                               |                                                                            |                                                                                             |
|                                                                                                                                                     |                                                               |                                                                            |                                                                                             |
|                                                                                                                                                     |                                                               |                                                                            |                                                                                             |
| Listoria Droiosta                                                                                                                                   |                                                               |                                                                            |                                                                                             |
| Historic Projects                                                                                                                                   |                                                               |                                                                            |                                                                                             |
|                                                                                                                                                     |                                                               |                                                                            | 19                                                                                          |
|                                                                                                                                                     |                                                               |                                                                            |                                                                                             |
|                                                                                                                                                     |                                                               |                                                                            |                                                                                             |
|                                                                                                                                                     | 1956: S 166(6)                                                |                                                                            |                                                                                             |
|                                                                                                                                                     |                                                               |                                                                            |                                                                                             |
| Maintenance Garage                                                                                                                                  |                                                               |                                                                            |                                                                                             |
|                                                                                                                                                     |                                                               |                                                                            |                                                                                             |
| Speed Zone                                                                                                                                          | exercise<br>45                                                |                                                                            |                                                                                             |
|                                                                                                                                                     |                                                               |                                                                            |                                                                                             |
| <b>Functional Class</b>                                                                                                                             |                                                               |                                                                            |                                                                                             |
| National Highway System                                                                                                                             |                                                               |                                                                            |                                                                                             |
|                                                                                                                                                     |                                                               |                                                                            |                                                                                             |
| Limited Access Highway                                                                                                                              |                                                               |                                                                            |                                                                                             |
|                                                                                                                                                     |                                                               |                                                                            |                                                                                             |
| Customer Service Level                                                                                                                              |                                                               |                                                                            |                                                                                             |
| Traffic Counters                                                                                                                                    |                                                               |                                                                            |                                                                                             |
|                                                                                                                                                     |                                                               |                                                                            |                                                                                             |
|                                                                                                                                                     | 1300                                                          | 720                                                                        |                                                                                             |
| 2018                                                                                                                                                | 1300                                                          | 720                                                                        |                                                                                             |
| 2017<br>AADT Counts 2016                                                                                                                            | 1200                                                          | 710                                                                        |                                                                                             |
| 2015                                                                                                                                                | 1200                                                          | 710                                                                        |                                                                                             |
| 2013                                                                                                                                                | 1200                                                          | 710                                                                        |                                                                                             |
|                                                                                                                                                     |                                                               |                                                                            |                                                                                             |
|                                                                                                                                                     |                                                               |                                                                            |                                                                                             |
| 2018                                                                                                                                                |                                                               |                                                                            |                                                                                             |
| Crash Locations 2017                                                                                                                                |                                                               |                                                                            |                                                                                             |
| 2016                                                                                                                                                |                                                               |                                                                            |                                                                                             |
| 2013                                                                                                                                                |                                                               |                                                                            |                                                                                             |
|                                                                                                                                                     |                                                               |                                                                            |                                                                                             |
| Historic Project                                                                                                                                    |                                                               | Functional Class         tate       3 - Principal       5 - Major       Cu | rves Grades<br>γ Continuous (CTC                                                            |
| Retreatment Bituminous Maca                                                                                                                         | System                                                        | Arterial Collector                                                         |                                                                                             |
|                                                                                                                                                     | 2 - Other                                                     | 4 - Minor 6 - Minor (degrees)                                              | - Diabt                                                                                     |
| Resurface Cold Plane and Bituminous Mix                                                                                                             | □ Plant Mix 2 - Other<br>□ Plant Mix                          | s and Arterial Collector                                                   | -Leftgrade up ¶ Weigh-In-Motion<br>Right grade down & Short-Term, Schu<br>△ Short-Term, Uns |
| Resurface       Cold Plane and         Bituminous Mix       Bituminous Concr         Skinny Mix       Concrete         Bituminous Seal       Gravel | ☐ Plant Mix<br>rete Reclaimed Base and<br>Bituminous Concrete | s and Arterial Collector                                                   |                                                                                             |

## DRAFT

9

Please Note: Errors and Omissions May Exist. Contact the VTrans Mapping Section with questions or concerns.

EDEN CRAFTSBURY ALBANY (112) 109 5 SC 23918 24097 24843 | (5) | (7) 29 28 27 29 28.5 27.5 28.5 31 29 28 27 27.5 28 →∢ 13"-16" → \_\_\_\_\_4 4 4 3 5 -3.9 1999: STP RS 0251(5) 1970: Unknown 1982: RS 0251(2) 1961: MA 301/61 195/: SI 166-X District 9 - HWY Maintenance Irasburg Garage Local Connector 1100 1200 850 1100 1200 860 880 1100 1300 890 1100 1300 1100 1300 910 HCL Intersection No. 58 Mileage by Functional Class By Sheet Mileage by Town By Sheet ters Crash Locations ■ Fatal □ Property Damage Only 0251 5 - Major Collector 7.962 CRAFTSBURY - V014-1006 n (WIM) 🛛 🔲 Injury 🗌 Unknown Crash Type neduled High Crash Locations (HCL's) cheduled Sections (& Intersections) HCL No. 201 - 300 (21 - 30) 1 - 100 (1 - 10) 301 - 400 (31 - 40) 101 - 200 (11 - 20) 401 - 800 (41 - 113) Page Total Mileage: 7.962 mi