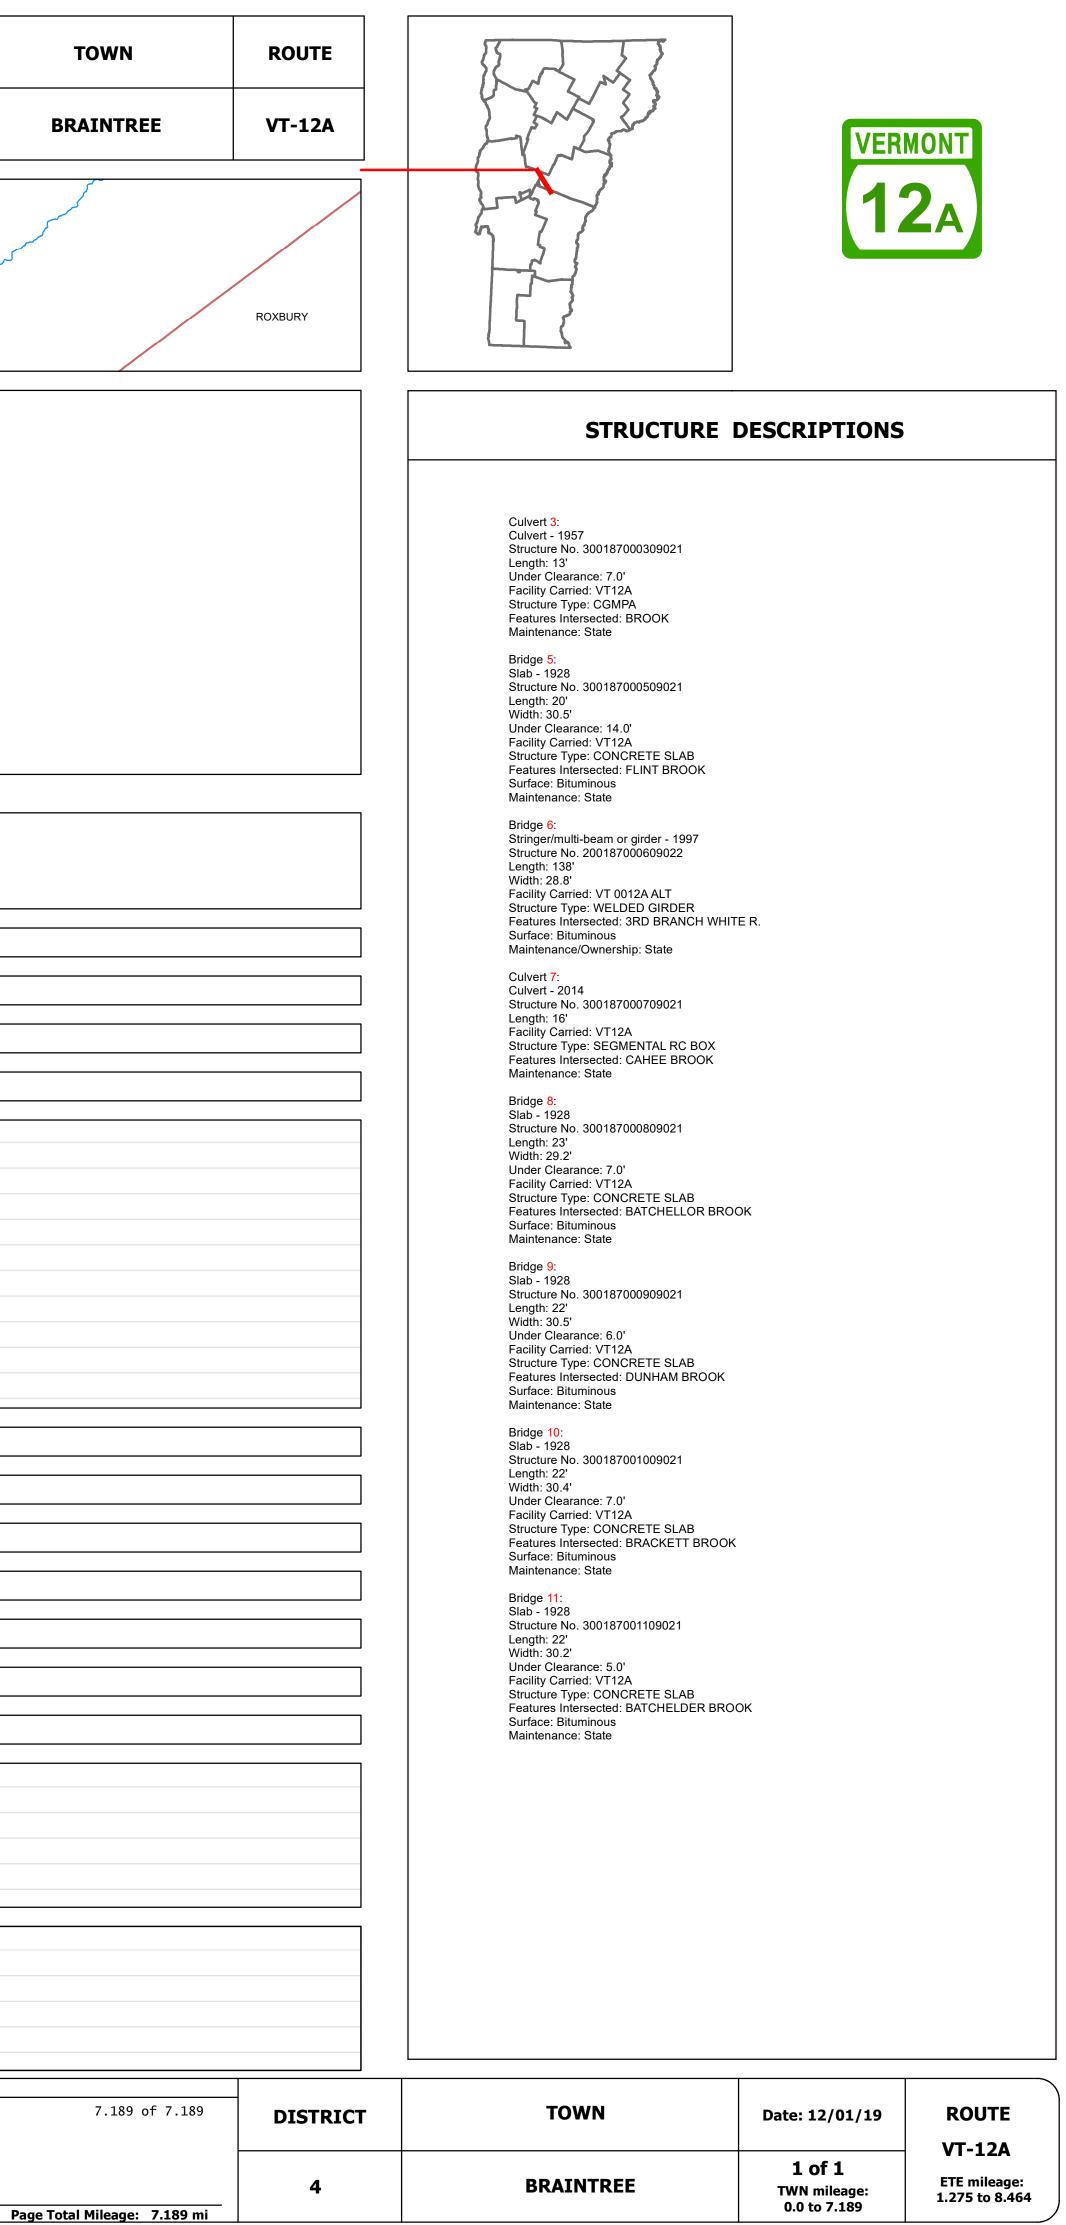

## **Route Log and Progress Chart**

| Base Map                                                                                                              |                                              |                                                                                         |                                                                                  |
|-----------------------------------------------------------------------------------------------------------------------|----------------------------------------------|-----------------------------------------------------------------------------------------|----------------------------------------------------------------------------------|
|                                                                                                                       | BETHEL                                       |                                                                                         |                                                                                  |
| ~                                                                                                                     |                                              | RANDOLPH                                                                                |                                                                                  |
|                                                                                                                       |                                              |                                                                                         |                                                                                  |
| 1 in = 0.6 miles                                                                                                      |                                              |                                                                                         |                                                                                  |
| Stick Diagram                                                                                                         |                                              |                                                                                         |                                                                                  |
|                                                                                                                       | BRAINTREE                                    |                                                                                         |                                                                                  |
| Other Intersecting Highways, Ramps,<br>Approaches                                                                     | 5)<br>RD (TH-51)                             | ПН 46)                                                                                  |                                                                                  |
| Primary Structures                                                                                                    | ALLEN DR (TH-65)<br>MOBILE ACRES RD          | BROOK RD                                                                                |                                                                                  |
| Secondary Structures                                                                                                  | ALLEN D<br>MOBILE                            | ALLOND                                                                                  | 5                                                                                |
| State Highway<br>Divided Town Highway<br>Town Highway                                                                 |                                              |                                                                                         | Flint Brook                                                                      |
| Streams (Hydraulic Structure)     Town Boundary                                                                       |                                              | BRUORTON HILL RD (TH-39)<br>DUCLOS RD (TH-36)                                           |                                                                                  |
| Village/UC Boundaries<br>District Boundaries                                                                          |                                              | JORTON HIL                                                                              | BENT H                                                                           |
| <ul> <li>- • - State/Town Highway Change</li> <li> Divided Highway Limits</li> <li> Ghost Section Boundary</li> </ul> |                                              | ж<br>Ка                                                                                 |                                                                                  |
| Federal Urban Area Limits                                                                                             | 3606                                         | 6415<br>8786<br>8955<br>9383<br>9546                                                    | 14076                                                                            |
| Scale: 1 INCH = 2,000 FEET                                                                                            | 0                                            |                                                                                         | 2           3                                                                    |
| Travellane                                                                                                            |                                              | 20                                                                                      |                                                                                  |
| Road Widths Lane Count                                                                                                | <                                            | 22                                                                                      |                                                                                  |
| Base<br>Subbase                                                                                                       |                                              | <b>→</b>                                                                                |                                                                                  |
| Curves                                                                                                                | <u>7</u> <u>8</u> 7 <u>6</u><br>3            | 10 4 6 6                                                                                | <u>    10                                </u>                                    |
| Grades                                                                                                                |                                              |                                                                                         |                                                                                  |
|                                                                                                                       |                                              |                                                                                         |                                                                                  |
| Guardrails                                                                                                            |                                              |                                                                                         |                                                                                  |
| Rumblestrips                                                                                                          |                                              |                                                                                         |                                                                                  |
|                                                                                                                       |                                              |                                                                                         |                                                                                  |
|                                                                                                                       |                                              |                                                                                         |                                                                                  |
|                                                                                                                       |                                              |                                                                                         |                                                                                  |
| Historic Projects                                                                                                     |                                              |                                                                                         |                                                                                  |
|                                                                                                                       |                                              |                                                                                         |                                                                                  |
|                                                                                                                       |                                              | 1997: STP 9630(1                                                                        | 1984: HMA 2515                                                                   |
|                                                                                                                       | 2 ? ? ? ? ? ? ?<br>1947: S 145(5)            | ? ? ? ? ? ? ? ?                                                                         | ? ? ? ? ? ? ? ? ?                                                                |
|                                                                                                                       |                                              |                                                                                         |                                                                                  |
| Maintenance Garage                                                                                                    |                                              |                                                                                         |                                                                                  |
| Speed Zone                                                                                                            |                                              |                                                                                         |                                                                                  |
| Functional Class                                                                                                      |                                              |                                                                                         |                                                                                  |
| National Highway System                                                                                               | 1                                            |                                                                                         |                                                                                  |
| Limited Access Highway                                                                                                | ,                                            |                                                                                         |                                                                                  |
|                                                                                                                       |                                              |                                                                                         |                                                                                  |
| Customer Service Level                                                                                                |                                              |                                                                                         |                                                                                  |
| Traffic Counters                                                                                                      |                                              |                                                                                         |                                                                                  |
| 2018                                                                                                                  | 2100                                         | 1000                                                                                    | <b>≻</b> ∢                                                                       |
| 2017<br>AADT Counts 2016                                                                                              | 2100                                         | 1000                                                                                    | → → →                                                                            |
| 2015                                                                                                                  | 2100                                         | 1000                                                                                    | → <b>→</b>                                                                       |
| 2014                                                                                                                  | 2100                                         | 990                                                                                     | → <b>→</b>                                                                       |
| 2018                                                                                                                  |                                              |                                                                                         |                                                                                  |
| 2017                                                                                                                  |                                              |                                                                                         |                                                                                  |
| Crash Locations 2016                                                                                                  |                                              |                                                                                         |                                                                                  |
| 2013                                                                                                                  |                                              |                                                                                         |                                                                                  |
| Historic Projec                                                                                                       |                                              |                                                                                         | rves Grades P Continuous (CTC)                                                   |
| Retreatment Bituminous Maca                                                                                           | dam Gravel 2 - Other<br>☐ Plant Mix Freeways | Arterial Collector<br>4 - Minor<br>Arterial Collector<br>6 - Minor<br>Collector         | Left (percent) grade up Weigh-In-Motion (V<br>Right grade down Short-Term, Sched |
| Bituminous Mix<br>Skinny Mix<br>Bituminous Conc                                                                       | Bituminous Concrete                          | Speed Zones                                                                             | Road Widths                                                                      |
| Bituminous Seal Gravel<br>Indicated plans available - http://vtransmap01.                                             | aot.state.vt.us/rp/dpr/DIwebstore/           | SPEED SPEED SPEED SPEED SPEED SPEED SPEED<br>IMIT LIMIT LIMIT LIMIT LIMIT LIMIT SOURCES | (ft) AADT<br>(count) (count)                                                     |

## DISTRICT DRAFT

4

Please Note: Errors and Omissions May Exist. Contact the VTrans Mapping Section with questions or concerns.

BRAINTRE GRANVILLE Third Branch White River 6 Batchelder Brook (10) (9)  $\zeta$   $\zeta$ Dunham Brook <u>B</u>rackett Brook K (11) Cahee Brook Batchellor Brook 20243 20539 21521 - 21727 23280 23644 23892 28581 29183 29478 6) |(7) | (4) | 24 22 20 2 2 1/2" Bit Conc. 18" C.S. and 18" Sand 4 6 5 6 16 5 \_\_\_\_\_ 2015: ER STP 0187(11) 1991: PMA 9223 2014: ER STP 0187(12) 1997: BRS 0187(6) 1987: Unknown 1997: STP 9630(1)S 1984: HMA 2535 1980: Unknown ?? 1973: Unknown ? ? ? 1957: ST 145-M(25.3) District 4 - HWY Maintenance Randolph Garage Local Connector 440 740 400 740 440 400 730 430 390 730 430 390 720 440 420 Crash Locations Mileage by Functional Class By Sheet Mileage by Town By Sheet ters ■ Fatal □ Property Damage Only 0187 5 - Major Collector 7.189 BRAINTREE - V012A0902 (WIM) 🔲 Injury 🗌 Unknown Crash Type eduled High Crash Locations (HCL's) cheduled Sections (& Intersections) HCL No. 201 - 300 (21 - 30)