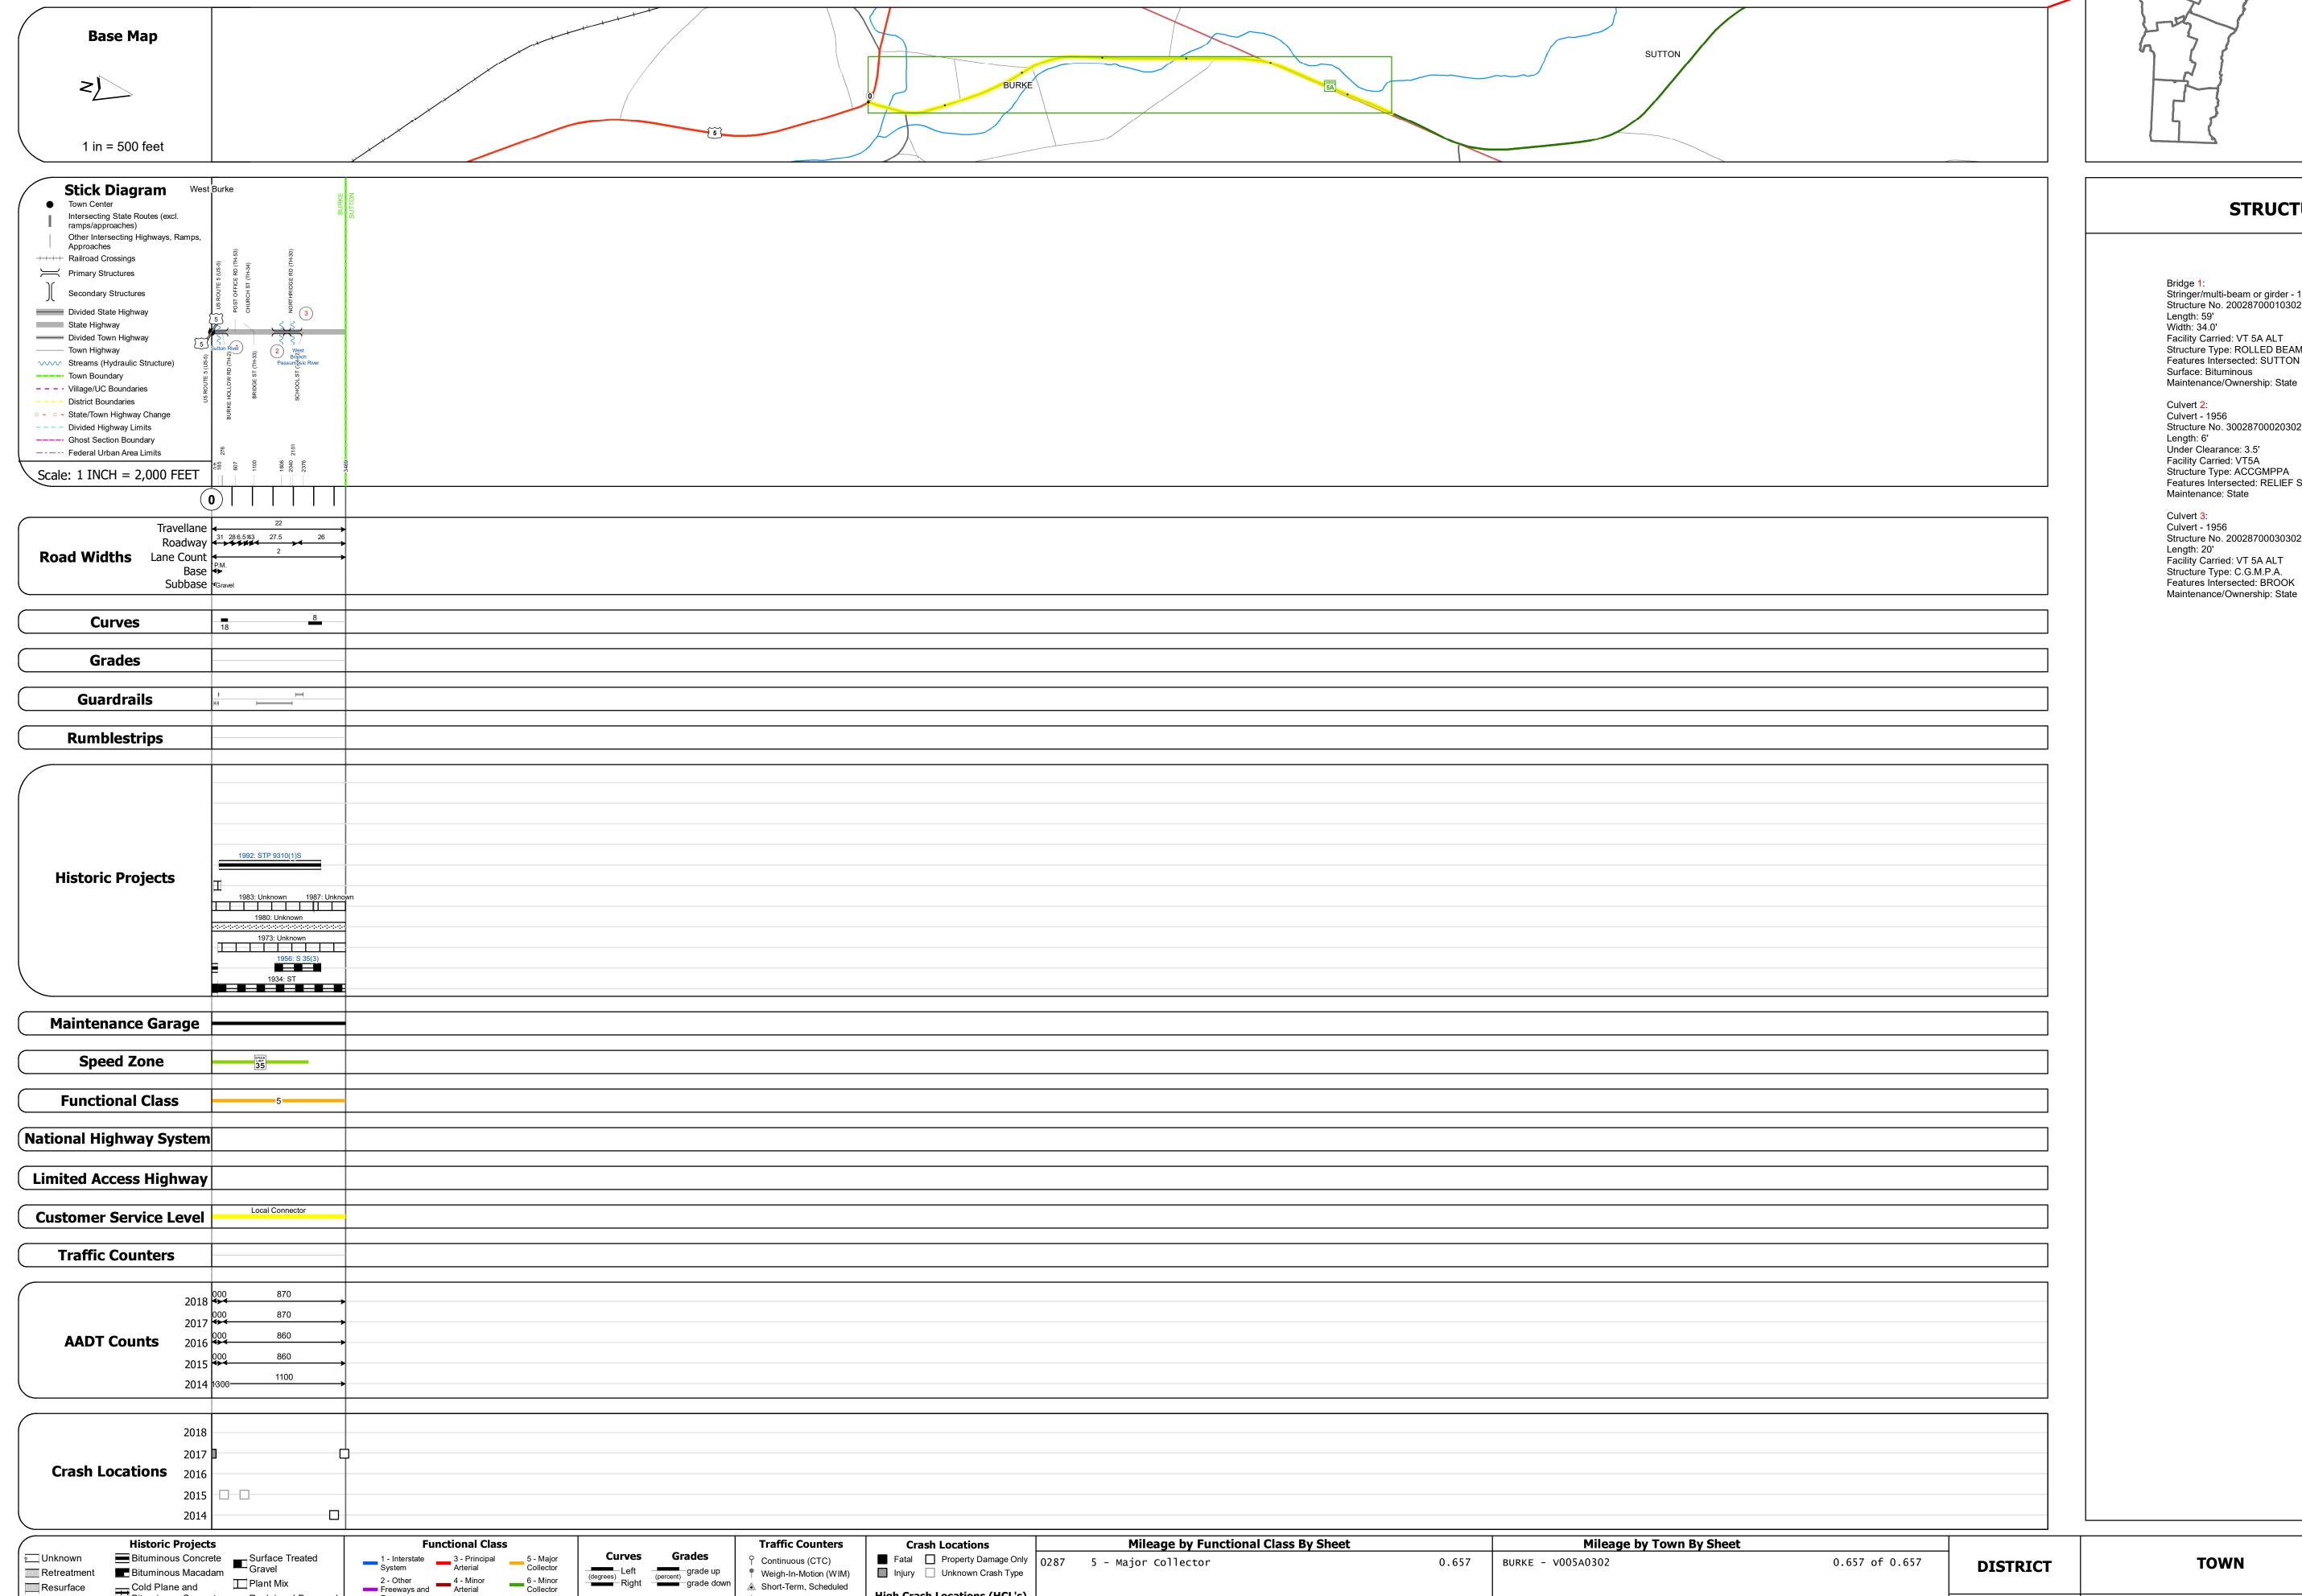

## **Route Log and Progress Chart**

Please Note: Errors and Omissions May Exist. Contact the VTrans Mapping Section with questions or concerns.

Page Total Mileage: 0.657 mi

**DRAFT** 

**DISTRICT TOWN ROUTE** VT-5A **BURKE** 

Page Total Mileage: 0.657 mi

| STRUCTURE | <b>DESCRIPTIONS</b> |
|-----------|---------------------|
|           |                     |

Stringer/multi-beam or girder - 1986 Structure No. 200287000103022 Facility Carried: VT 5A ALT Structure Type: ROLLED BEAM Features Intersected: SUTTON RIVER Maintenance/Ownership: State

Structure No. 300287000203021 Structure Type: ACCGMPPA Features Intersected: RELIEF STRUCTURE

Structure No. 200287000303022 Facility Carried: VT 5A ALT Structure Type: C.G.M.P.A. Features Intersected: BROOK

> **ROUTE** Date: 12/02/19 VT-5A 1 of 1 ETE mileage: TWN mileage: 0.0 to 0.657 0.0 to 0.657

**BURKE** 

▲ Short-Term, Scheduled

△ Short-Term, Unscheduled

High Crash Locations (HCL's)

1 - 100 (1 - 10) 301 - 400 (31 - 40)

Sections (& Intersections) HCL No. 201 - 300 (21 - 30

Cold Plane and
Bituminous Concrete
Concrete
Concrete

Skinny Mix Concrete

Bituminous Seal Gravel