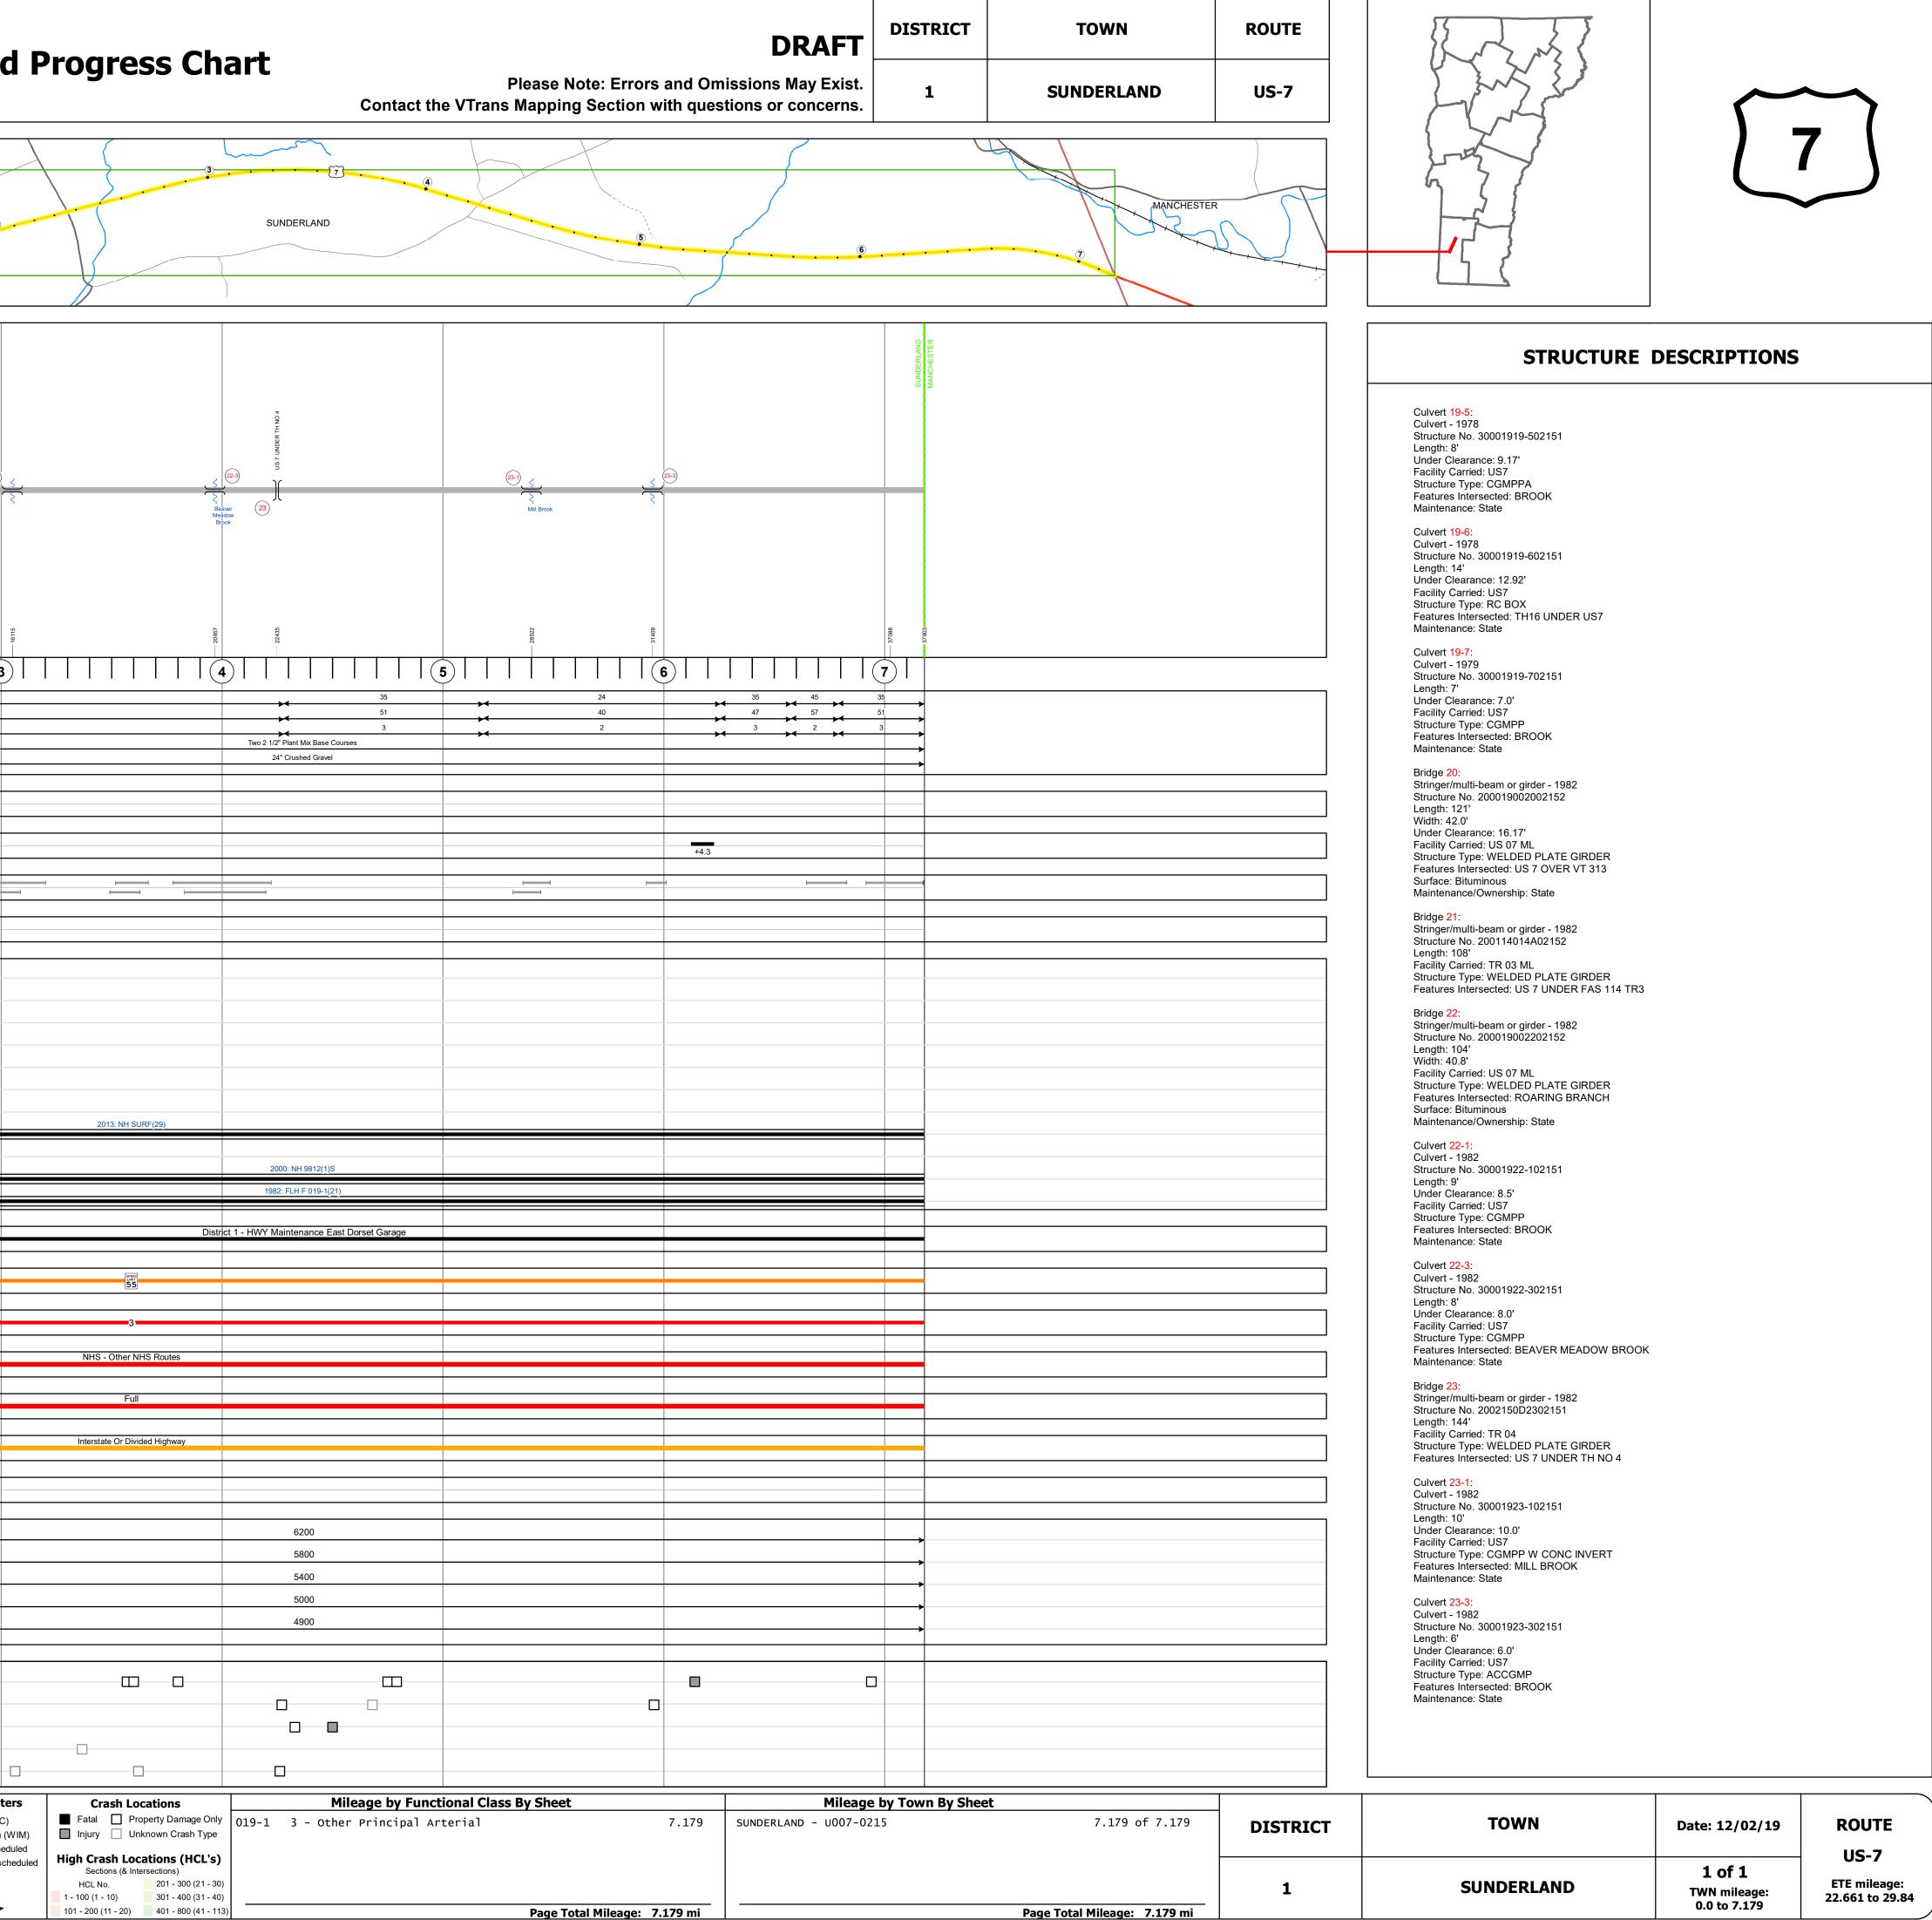

## **Route Log and Progress Chart**

|                                                                                        |               |                             | ,                               |                                  |                                                         |                     |                   |                        |                        |                                                |                |
|----------------------------------------------------------------------------------------|---------------|-----------------------------|---------------------------------|----------------------------------|---------------------------------------------------------|---------------------|-------------------|------------------------|------------------------|------------------------------------------------|----------------|
| Base Map                                                                               |               |                             | $\backslash$                    |                                  |                                                         |                     |                   |                        |                        | $\uparrow \checkmark$                          |                |
| base map                                                                               | )             |                             |                                 | AR                               | LINGTON                                                 | 5                   |                   |                        | ~~~ VEMOR              | /                                              |                |
|                                                                                        |               |                             |                                 | $\sim$                           | ho                                                      |                     |                   |                        | 313                    |                                                | -              |
| 2                                                                                      | SH            | IAFTSBURY                   | X                               |                                  |                                                         |                     |                   |                        | -1                     | -                                              | 2              |
|                                                                                        |               |                             |                                 |                                  |                                                         | • •                 | n'                | • • •                  |                        |                                                |                |
| 1 in = 2,000 feet                                                                      |               | $\sim$                      |                                 |                                  |                                                         |                     |                   |                        |                        |                                                |                |
|                                                                                        |               | G                           | ASTENBURY                       |                                  |                                                         |                     |                   |                        |                        |                                                |                |
| Stick Diagram                                                                          | ≿ g           |                             |                                 |                                  |                                                         |                     |                   |                        |                        |                                                |                |
| Town Center     Intersecting State Routes (excl.                                       | SUNDERLAND    |                             |                                 |                                  |                                                         |                     |                   |                        |                        |                                                |                |
| <ul> <li>ramps/approaches)</li> <li>Other Intersecting Highways, Ramps,</li> </ul>     | GLAST         |                             |                                 |                                  |                                                         |                     |                   |                        |                        |                                                |                |
| Approaches<br>++++++ Railroad Crossings                                                |               |                             |                                 |                                  |                                                         |                     |                   |                        | 14 TR3                 |                                                |                |
| Primary Structures                                                                     |               |                             |                                 | TH16 UNDER US7                   | OVER VT 313                                             |                     | US ROUTE 7 (US-7) |                        | ER FAS 1               |                                                |                |
| Secondary Structures                                                                   |               | -                           |                                 | H16 UNDER US7<br>JS ROUTE 7 (US- | US 7 OVE                                                |                     | SROUTE            |                        |                        |                                                |                |
| Divided State Highway State Highway                                                    |               | (19-5)                      | (19-6)                          |                                  | ۔<br>                                                   | _                   |                   | (21)                   | ີ (22)<br>ງ <u>ເ</u>   |                                                | (22-1)         |
| Divided Town Highway     Town Highway                                                  |               |                             | č                               | (19-7)                           |                                                         | ۲ /<br>-            |                   |                        | I S                    | 1                                              |                |
| Streams (Hydraulic Structure)                                                          |               |                             |                                 |                                  | 12-SU) 7 3                                              | 5 (US-7)            |                   |                        | Branch                 |                                                |                |
| <ul> <li>Town Boundary</li> <li> Village/UC Boundaries</li> </ul>                      |               |                             |                                 |                                  | us Route 7 (us-7)                                       | US ROUTE 7 (US-7)   |                   |                        |                        |                                                |                |
| <ul> <li> District Boundaries</li> <li>- • - State/Town Highway Change</li> </ul>      |               |                             |                                 |                                  | د                                                       | ر                   |                   |                        |                        |                                                |                |
| <ul> <li>– – – Divided Highway Limits</li> <li>– – – Ghost Section Boundary</li> </ul> |               |                             |                                 |                                  |                                                         |                     |                   |                        |                        |                                                |                |
| ——————————————————————————————————————                                                 |               | _                           |                                 |                                  |                                                         | ~                   |                   |                        | 7 12482                |                                                |                |
| Scale: 1 INCH = 2,000 FEET                                                             | 10<br>10      | 2524                        |                                 | 6162 6162 6162                   | 7334                                                    | 9113                | 6966              |                        | 12397                  |                                                |                |
|                                                                                        | 0             |                             | (                               | 1)                               |                                                         |                     | 2                 |                        |                        |                                                | 3              |
| Travellan                                                                              |               |                             | · 、                             |                                  |                                                         | · · · ·             |                   |                        | 24                     | ·                                              |                |
| Roadwa                                                                                 | e ◀<br>y ◀    | *                           |                                 |                                  |                                                         |                     |                   |                        | 40                     |                                                |                |
| Road Widths Lane Cour<br>Bas                                                           |               | Two 2 1/2" F                | Plant Mix Base Cours            | es                               |                                                         |                     |                   |                        | 2                      |                                                |                |
| Subbas                                                                                 |               | 24" (                       | Crushed Gravel                  |                                  |                                                         |                     |                   |                        |                        |                                                |                |
|                                                                                        |               |                             |                                 |                                  |                                                         |                     |                   |                        |                        |                                                |                |
| Curves                                                                                 |               |                             |                                 |                                  |                                                         |                     |                   |                        |                        |                                                |                |
| Grades                                                                                 |               |                             |                                 |                                  |                                                         |                     |                   |                        |                        |                                                |                |
| Giddes                                                                                 |               |                             |                                 |                                  |                                                         |                     |                   |                        |                        |                                                |                |
| Guardrails                                                                             |               |                             | 1                               |                                  |                                                         |                     |                   |                        |                        |                                                |                |
|                                                                                        |               |                             |                                 |                                  |                                                         |                     |                   |                        |                        |                                                |                |
| Rumblestrips                                                                           |               |                             |                                 |                                  |                                                         |                     |                   |                        |                        |                                                |                |
|                                                                                        |               |                             |                                 |                                  |                                                         |                     |                   |                        |                        |                                                |                |
| (                                                                                      |               |                             |                                 |                                  |                                                         |                     |                   |                        |                        |                                                |                |
|                                                                                        |               |                             |                                 |                                  |                                                         |                     |                   |                        |                        |                                                |                |
|                                                                                        |               |                             |                                 |                                  |                                                         |                     |                   |                        |                        |                                                |                |
|                                                                                        |               |                             |                                 |                                  |                                                         |                     |                   |                        |                        |                                                |                |
| Historic Projects                                                                      |               |                             |                                 | ]                                |                                                         |                     | ĺ                 |                        |                        |                                                |                |
|                                                                                        |               |                             |                                 |                                  |                                                         |                     |                   |                        |                        |                                                |                |
|                                                                                        |               |                             |                                 |                                  |                                                         |                     |                   |                        |                        |                                                |                |
|                                                                                        |               | 2000                        | ): NH 9812( <u>1</u> )S         |                                  |                                                         |                     |                   |                        |                        |                                                |                |
|                                                                                        |               | 1981: HM                    |                                 |                                  |                                                         |                     |                   |                        |                        |                                                |                |
|                                                                                        |               | 1978:                       | RF 019-1(8) C/3                 |                                  |                                                         |                     |                   |                        |                        |                                                |                |
|                                                                                        | D             | istrict 1 - HWY Mai         | intenance Benni                 | ngton Garage                     |                                                         |                     |                   |                        |                        |                                                |                |
| Maintenance Garage                                                                     | _             |                             |                                 |                                  |                                                         |                     |                   |                        |                        |                                                |                |
| Speed Zone                                                                             |               |                             |                                 |                                  |                                                         |                     |                   |                        |                        |                                                |                |
|                                                                                        |               |                             |                                 |                                  |                                                         |                     |                   |                        |                        |                                                |                |
| <b>Functional Class</b>                                                                |               |                             |                                 |                                  |                                                         |                     |                   |                        |                        |                                                |                |
|                                                                                        |               |                             |                                 |                                  |                                                         |                     |                   |                        |                        |                                                |                |
| (National Highway Syster                                                               | n             |                             |                                 |                                  |                                                         |                     |                   |                        |                        |                                                |                |
| Limited Access Highwa                                                                  | v             |                             |                                 |                                  |                                                         |                     |                   |                        |                        |                                                |                |
| <b>_</b>                                                                               |               |                             |                                 |                                  |                                                         |                     |                   |                        |                        |                                                |                |
| Customer Service Leve                                                                  | 1             |                             |                                 |                                  |                                                         |                     |                   |                        |                        |                                                |                |
|                                                                                        |               |                             |                                 |                                  |                                                         |                     |                   |                        |                        | <u></u>                                        |                |
| Traffic Counters                                                                       |               |                             |                                 |                                  |                                                         |                     |                   |                        |                        |                                                |                |
|                                                                                        |               |                             | 7800                            |                                  |                                                         |                     |                   |                        |                        |                                                |                |
| 201                                                                                    |               |                             | 7600                            |                                  | <b>&gt;</b>                                             |                     |                   |                        |                        |                                                |                |
| 201<br>AADT Counts 201                                                                 |               |                             | 7300                            |                                  | ×                                                       |                     |                   |                        |                        |                                                |                |
| 201 201                                                                                |               |                             | 7100                            |                                  |                                                         |                     |                   |                        |                        |                                                |                |
| 201                                                                                    |               |                             | 6700                            |                                  |                                                         | -                   |                   |                        | _                      | _                                              |                |
|                                                                                        | ·             |                             |                                 |                                  |                                                         |                     |                   |                        |                        |                                                |                |
| 201                                                                                    | 8             |                             |                                 |                                  |                                                         |                     |                   |                        |                        |                                                |                |
| 201                                                                                    |               |                             |                                 |                                  |                                                         |                     |                   |                        |                        |                                                |                |
| Crash Locations 201                                                                    |               |                             |                                 |                                  |                                                         |                     |                   |                        |                        |                                                |                |
| 201                                                                                    |               | Г                           | ]                               |                                  |                                                         | ]                   |                   |                        |                        |                                                |                |
| 201                                                                                    |               |                             |                                 |                                  |                                                         |                     |                   |                        |                        |                                                |                |
| Historic Proje                                                                         |               | I                           |                                 | Functiona                        | l Class                                                 |                     |                   |                        | 1                      | Traffic                                        |                |
| Unknown 📰 Bituminous Con                                                               | crete Surface | Treated                     | 1 - Interst<br>System           |                                  | incipal5 -                                              | - Major<br>ollector | Cur               |                        | ades                   | ♀ Continue                                     | ous (CTC       |
| Retreatment Bituminous Mac<br>Resurface Cold Plane and                                 | Diant Mix     | ~                           | System<br>2 - Other<br>Freeways | 4 - M                            | inor 6 -                                                | Minor<br>Minor      | (degrees)         | eft (percent)<br>Right | grade up<br>grade down | <ul> <li>Weigh-li</li> <li>Short-Te</li> </ul> | n-Motion       |
| Bituminous Mix Bituminous Con                                                          | creteReclaim  | ed Base and<br>ous Concrete | Expressw                        | ays                              |                                                         |                     |                   |                        |                        | Short-Te     ounter ID)                        |                |
| Skinny Mix Concrete                                                                    |               |                             | SPEED SPEED LIMIT               |                                  | LONES<br>SPEED SPEED SPEED<br>LIMIT LIMIT<br>5 50 55 60 |                     | R                 | oad Widths<br>← (ft)   |                        | Α                                              | ADT<br>(count) |
|                                                                                        |               | 1                           | 1251 20                         |                                  | าแลนแลรแลก                                              | "D-DI I             |                   |                        | 1                      | <b>4</b> (                                     | <b>_</b>       |