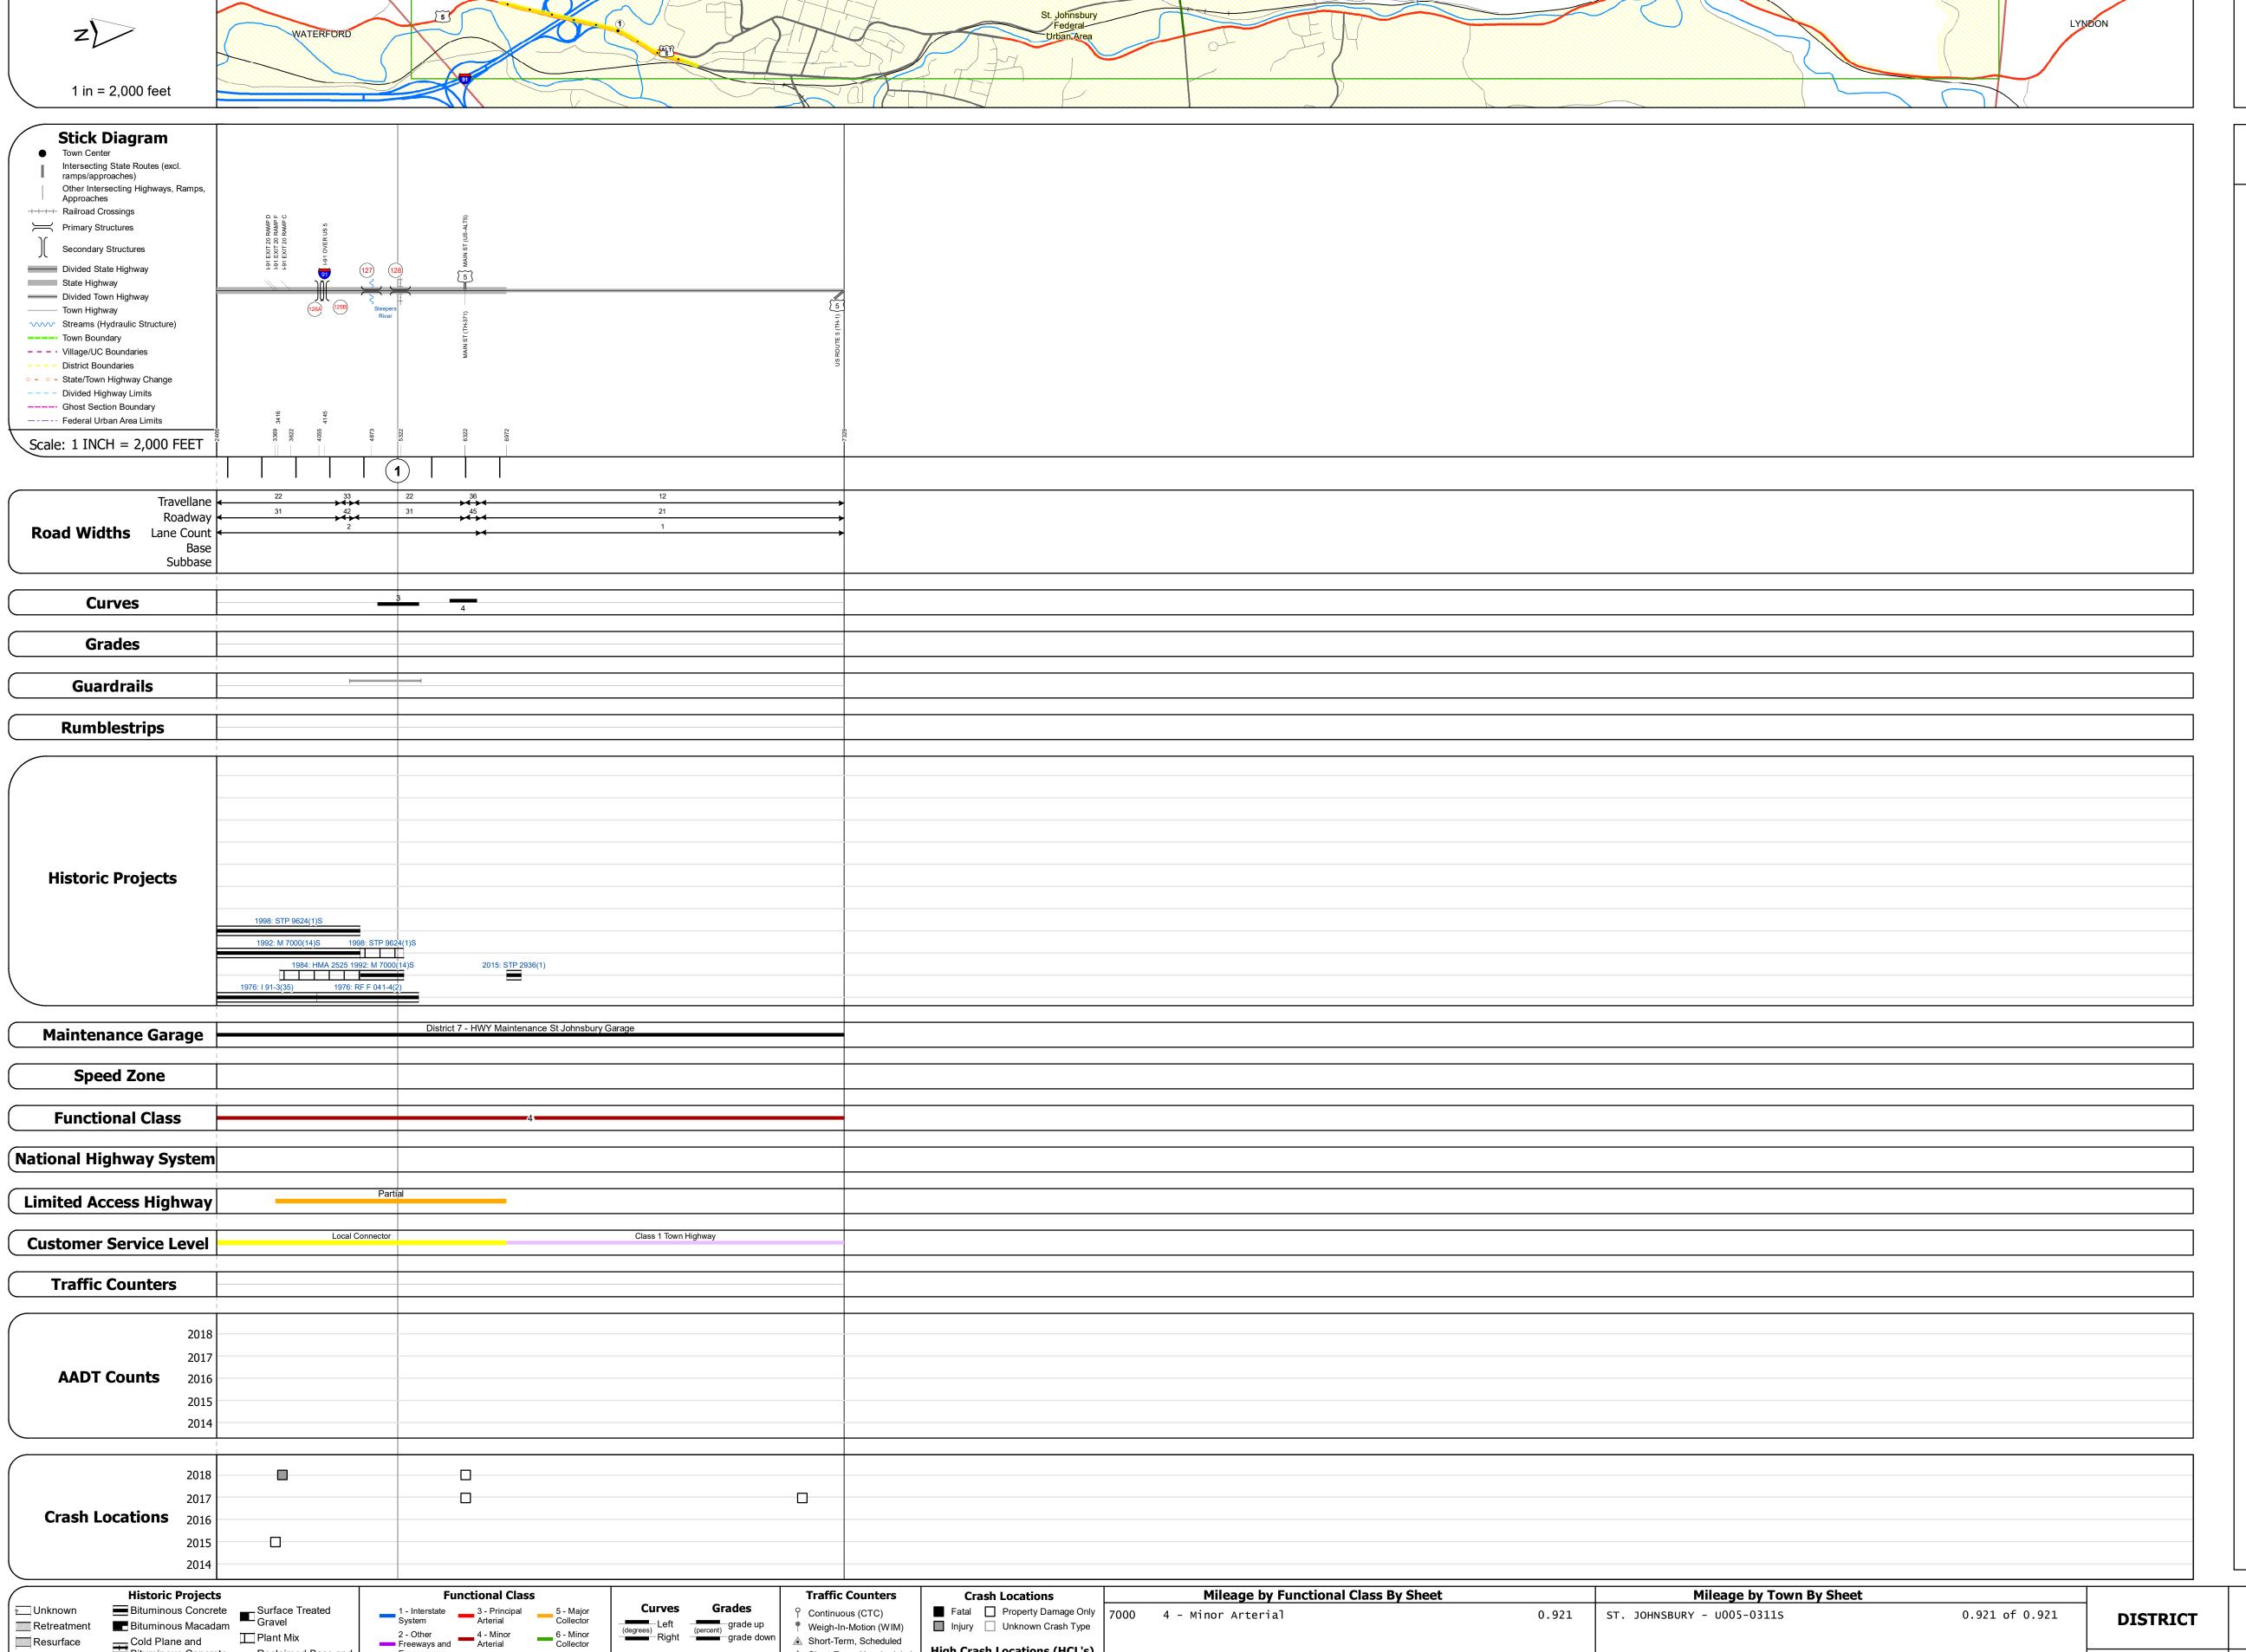

## **Route Log and Progress Chart**

Please Note: Errors and Omissions May Exist. Contact the VTrans Mapping Section with questions or concerns.

ST. JOHNSBURY

**DRAFT** 

ST. JOHNSBURY - U005-0311S

Page Total Mileage: 0.921 mi

0.921 of 0.921

Page Total Mileage: 0.921 mi

**DISTRICT** 

**DISTRICT TOWN ROUTE** ST. JOHNSBURY US-5

Maintenance/Ownership: State

| STRUCTURE DESCRIPTIONS                                                                                                                                                                                                         |
|--------------------------------------------------------------------------------------------------------------------------------------------------------------------------------------------------------------------------------|
|                                                                                                                                                                                                                                |
| Bridge 126A: Stringer/multi-beam or girder - 1978 Structure No. 200091083S03112 Length: 216' Facility Carried: I 91 ML Structure Type: 2 SP CONT WLD PL GIR Features Intersected: I 91 OVER US 5                               |
| Bridge 126B: Stringer/multi-beam or girder - 1978 Structure No. 200091083N03112 Length: 216' Facility Carried: I 91 ML Structure Type: 2 SP CONT WLD PL GIR Features Intersected: I 91 OVER US 5                               |
| Culvert 127: Culvert - 1975 Structure No. 207000012703112 Length: 42' Facility Carried: US 05 ML Structure Type: TWIN CELL RC BOX Features Intersected: SLEEPERS RIVER Maintenance/Ownership: State                            |
| Culvert 128: Culvert - 1976 Structure No. 207000012803112 Length: 26' Under Clearance: 22.42' Facility Carried: US 05 ML Structure Type: MULTI PLT PIPE ARCH Features Intersected: US 5 OVER LVRR Maintenance/Ownership: State |

**TOWN ROUTE** Date: 12/02/19 1 of 1 ETE mileage: **ST. JOHNSBURY** TWN mileage: 0.467 to 1.388 136.202 to 137.123

Cold Plane and
Bituminous Concrete
Concrete
Concrete

Skinny Mix Concrete

Bituminous Seal Gravel

Left — grade up

(degrees) Right — grade down

Continuous (CTC)

▲ Short-Term, Scheduled

△ Short-Term, Unscheduled

Weigh-In-Motion (WIM)

■ Injury □ Unknown Crash Type

High Crash Locations (HCL's)

1 - 100 (1 - 10) 301 - 400 (31 - 40)

Sections (& Intersections) HCL No. 201 - 300 (21 - 30)