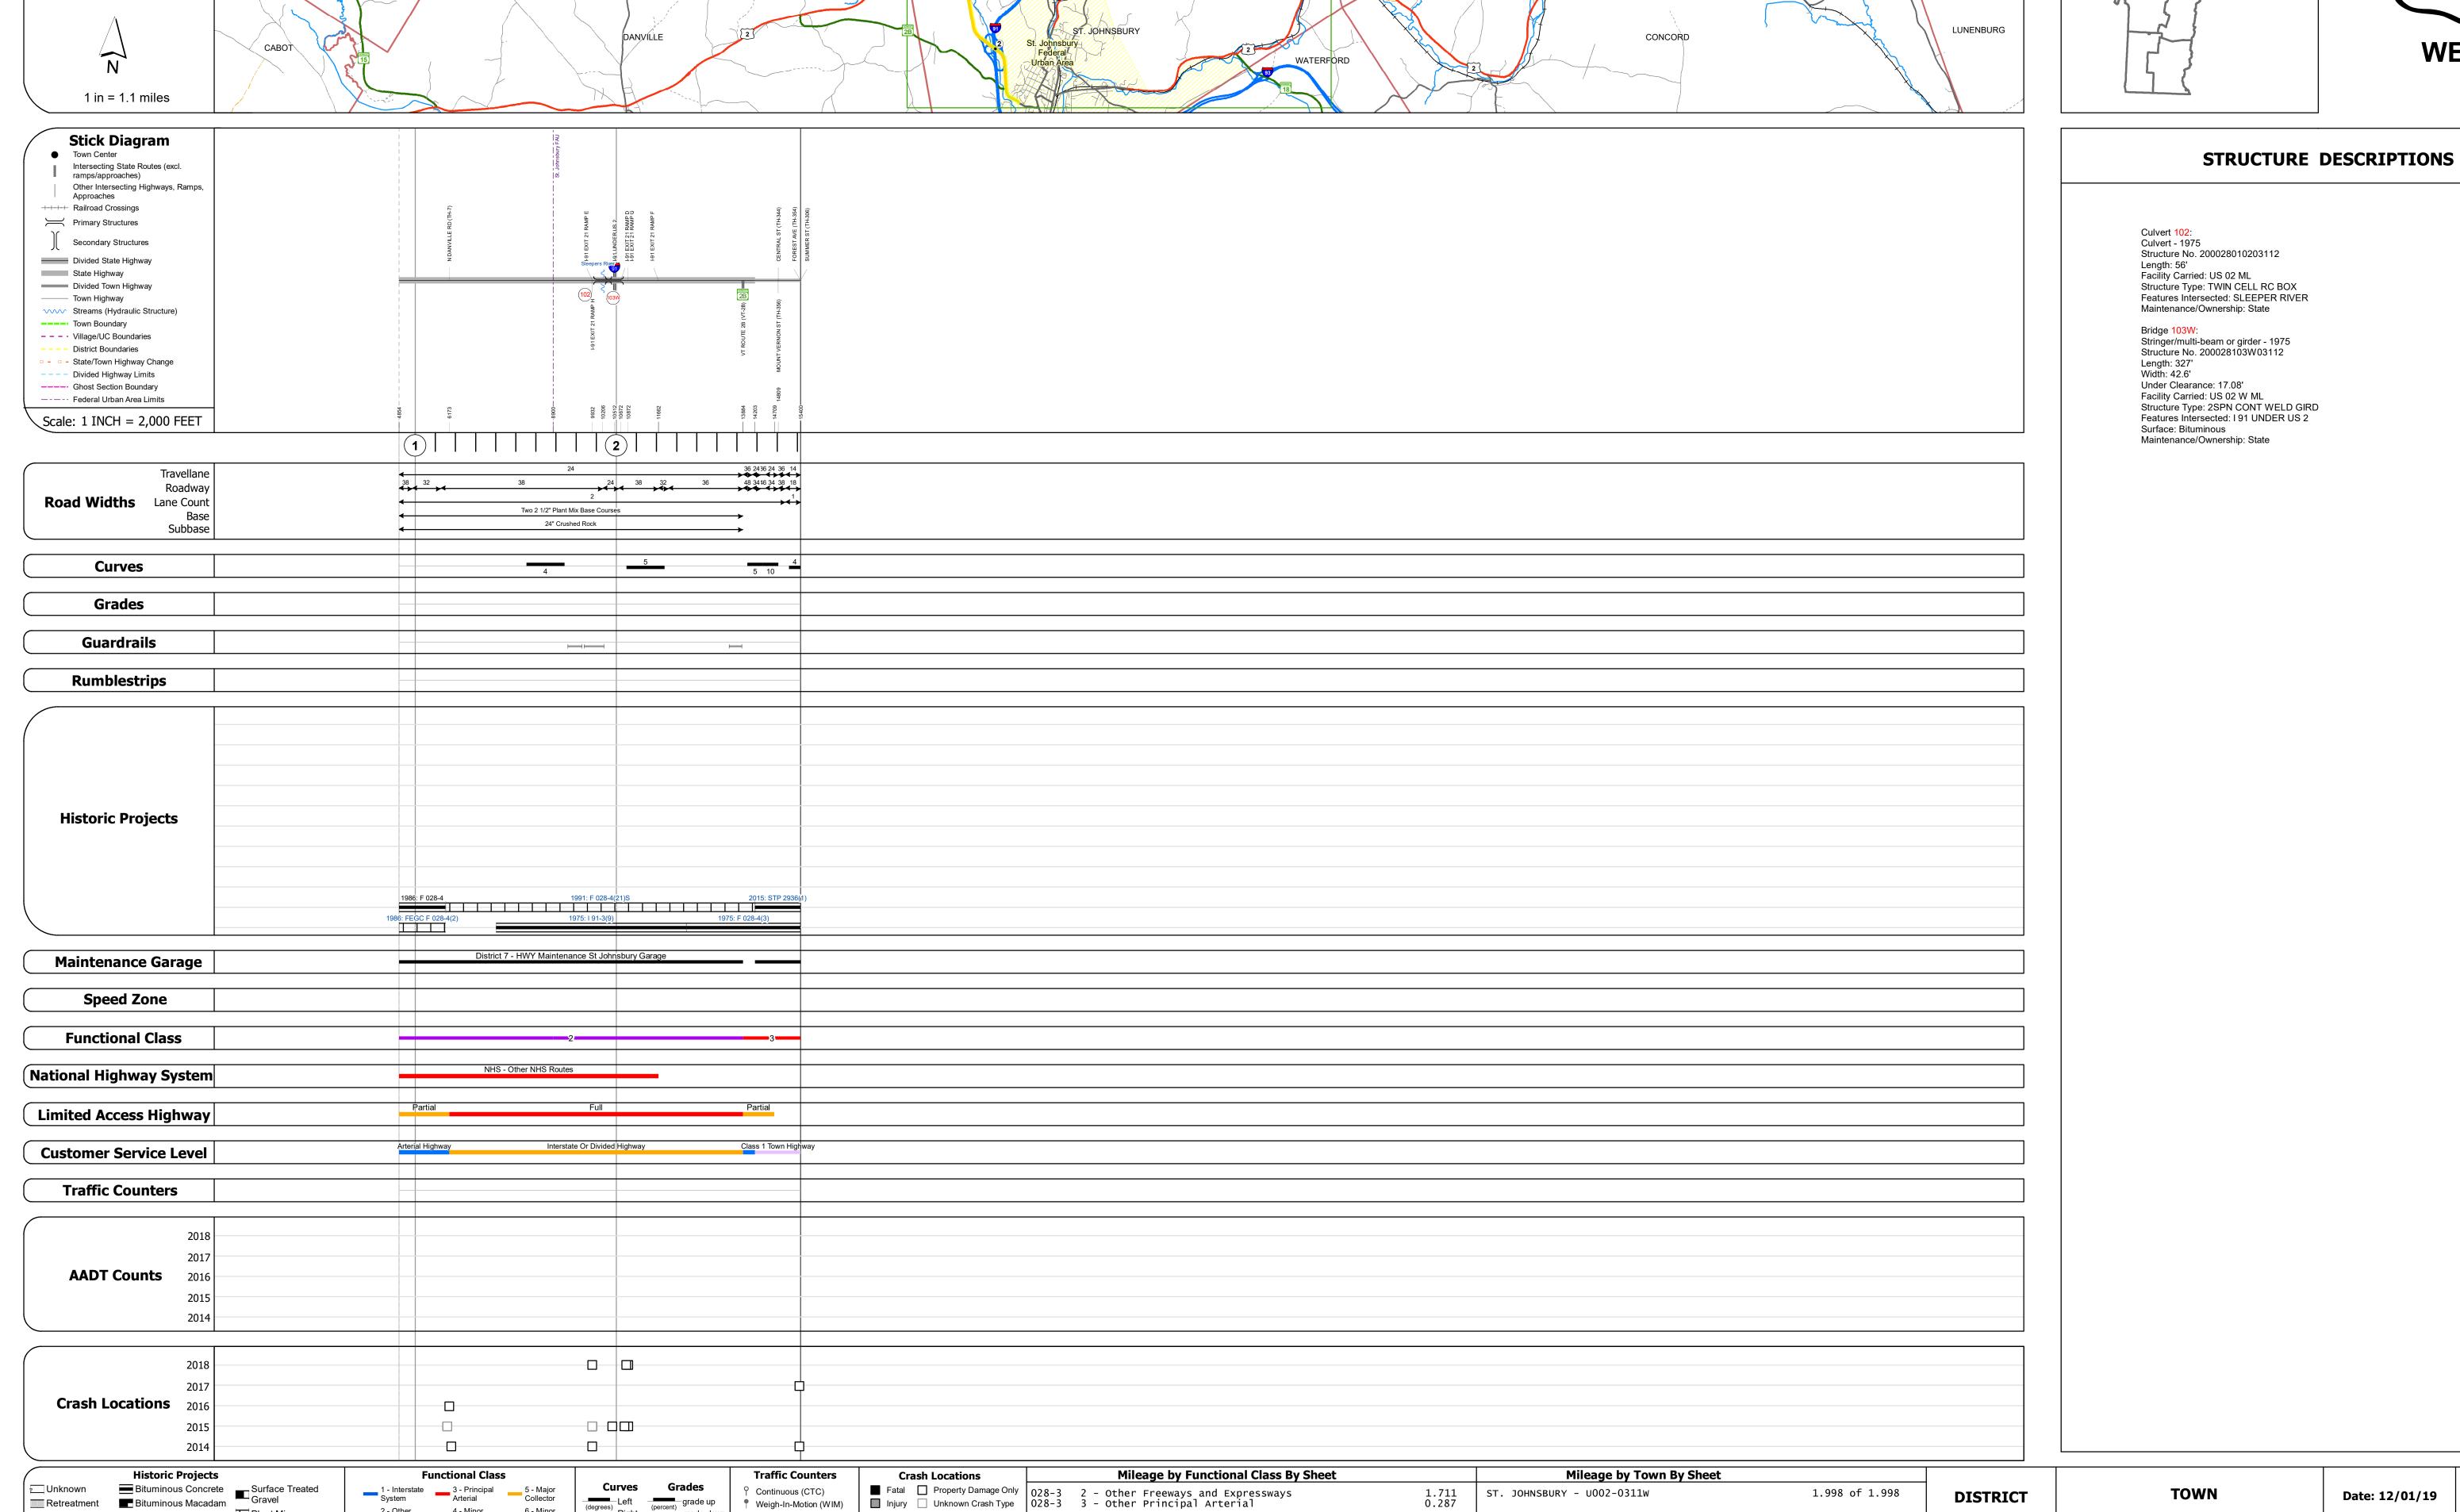

Base Map

Retreatment Bituminous Macadam

Skinny Mix Concrete

Cold Plane and

Bituminous Concrete

Concrete

Concrete

Concrete

## **Route Log and Progress Chart**

**DRAFT** Please Note: Errors and Omissions May Exist. Contact the VTrans Mapping Section with questions or concerns.

**DISTRICT TOWN ROUTE** ST. JOHNSBURY US-2

1.998 of 1.998

Page Total Mileage: 1.998 mi

**DISTRICT** 

ST. JOHNSBURY - U002-0311W

Page Total Mileage: 1.998 mi

2 - Other 4 - Minor Arterial

Continuous (CTC)

▲ Short-Term, Scheduled

△ Short-Term, Unscheduled

Weigh-In-Motion (WIM)

High Crash Locations (HCL's)

1 - 100 (1 - 10) 301 - 400 (31 - 40)

Left (percent) grade up grade dow

Date: 12/01/19

**ROUTE**