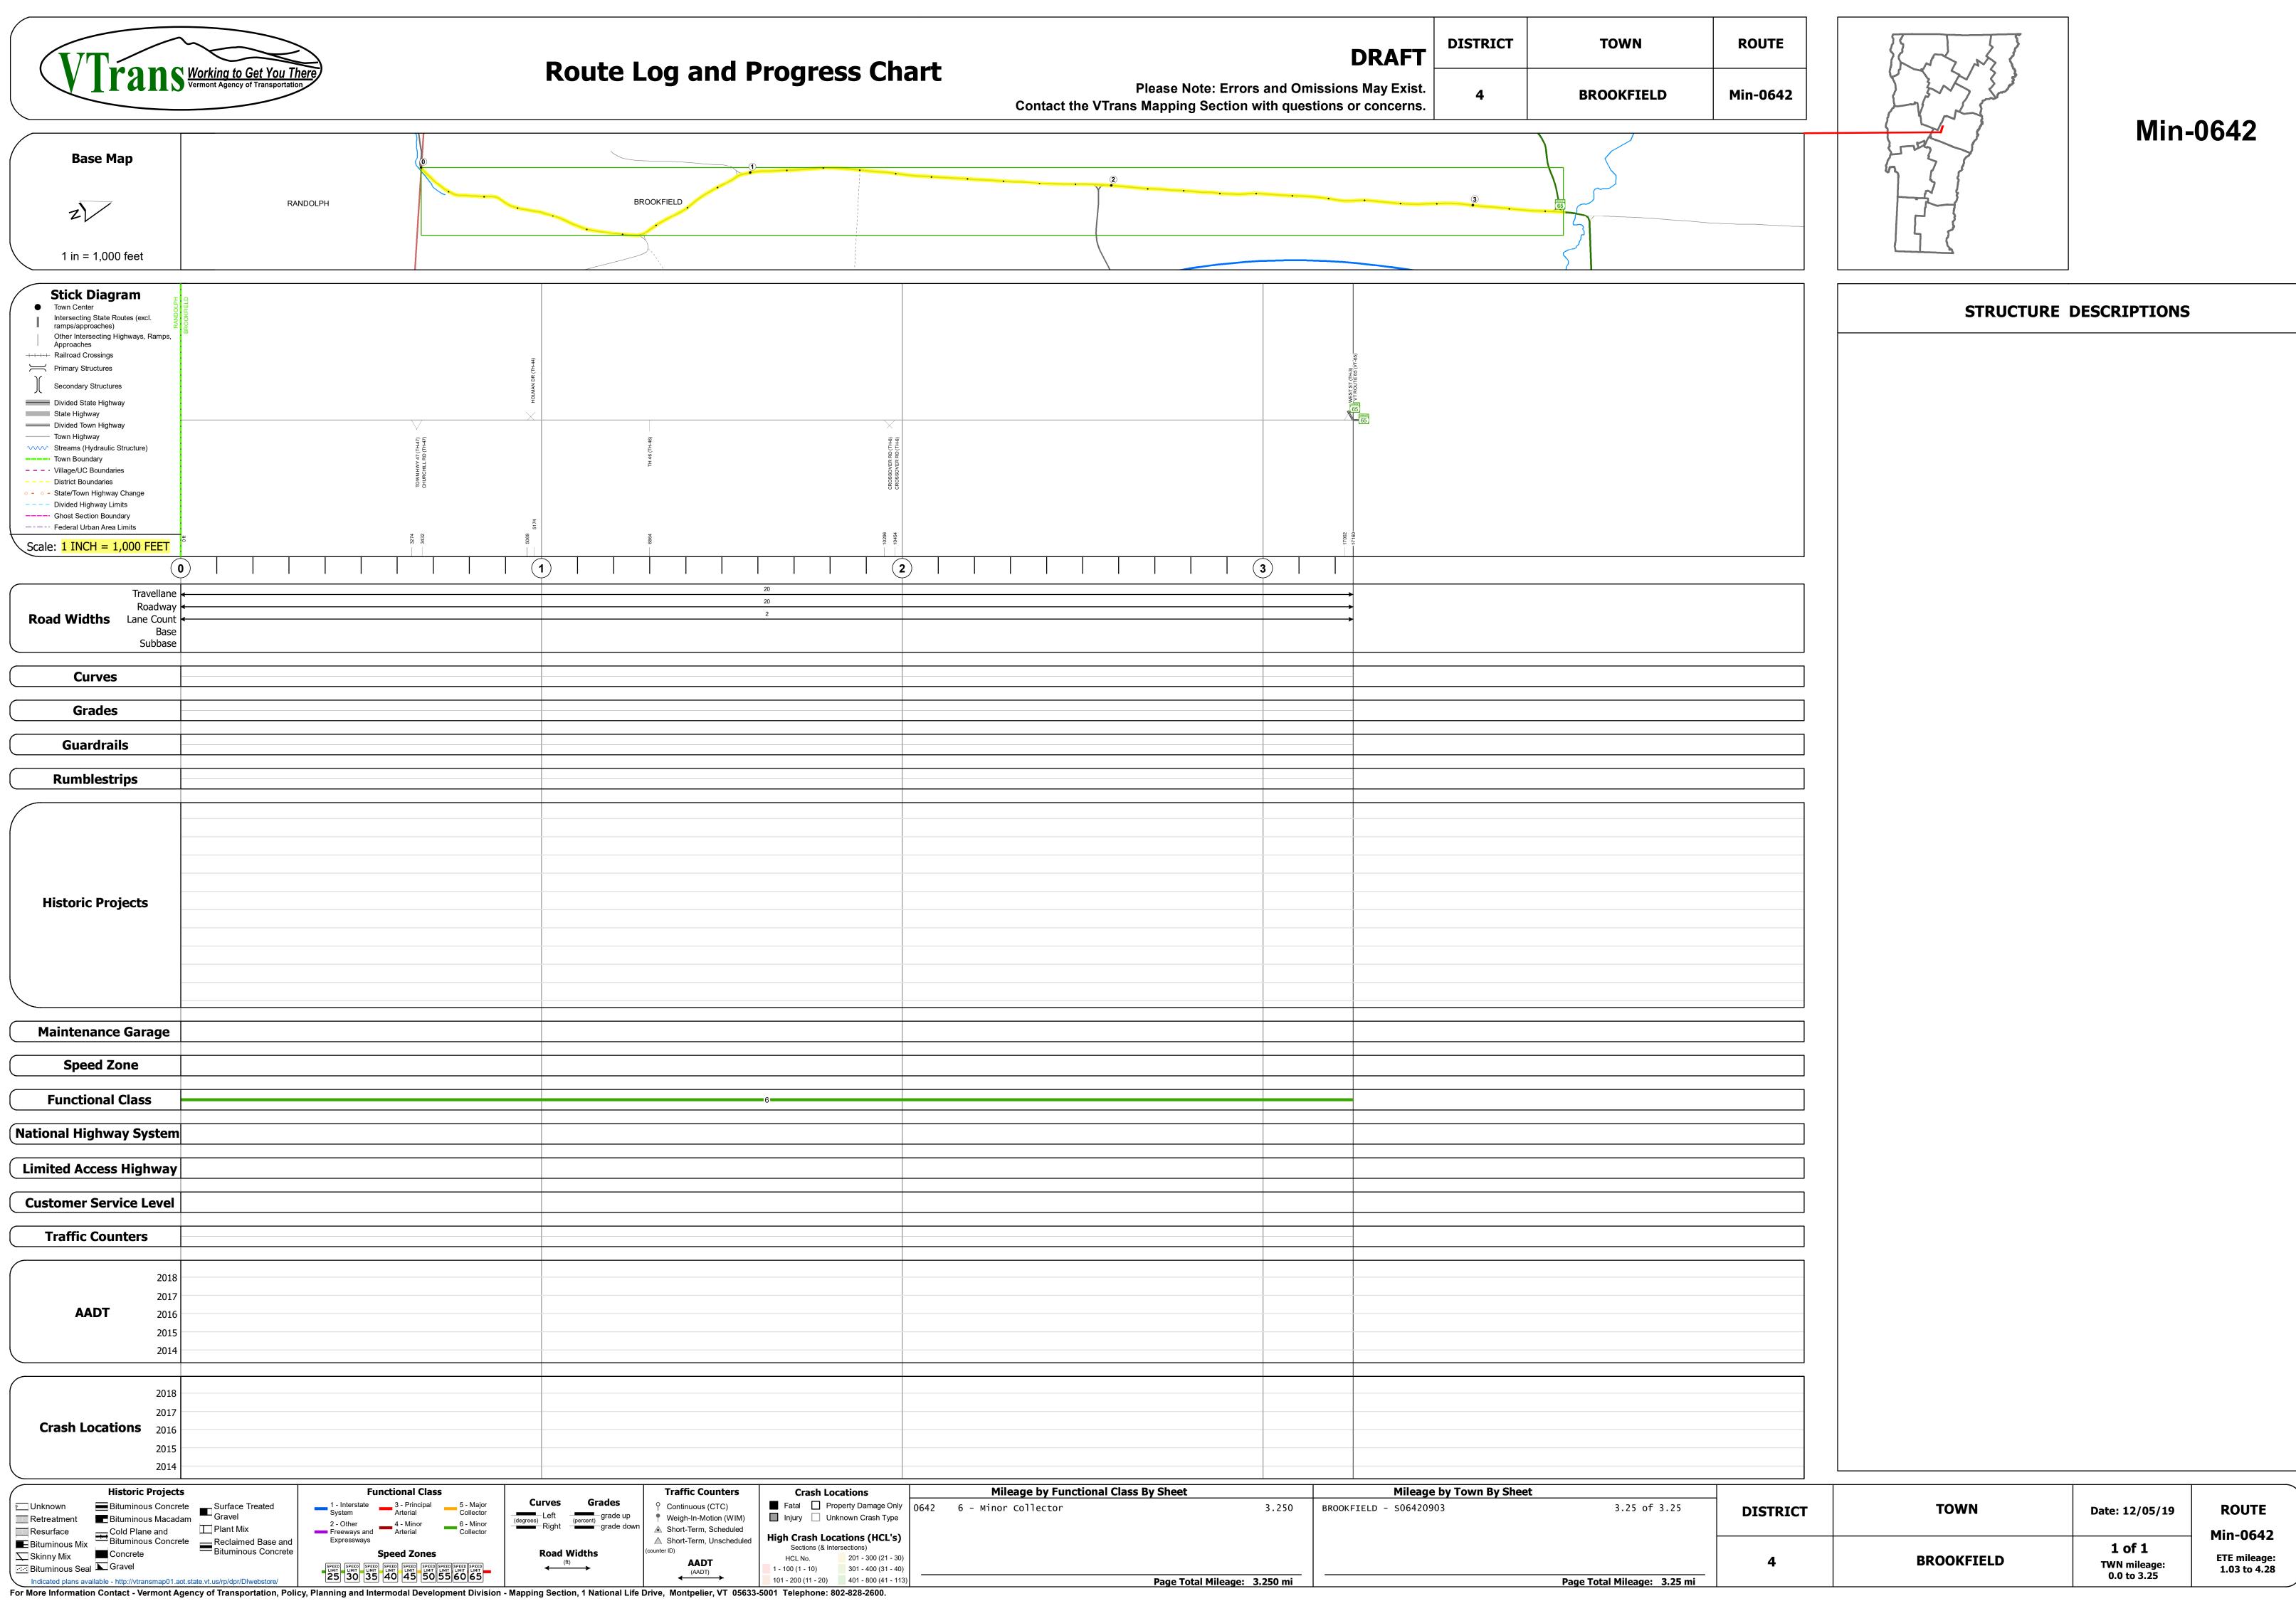

## **Route Log and Progress Chart**

| Base Map                                                                                                      |                                               |                                                       |                                                                         |                                                |                                            |
|---------------------------------------------------------------------------------------------------------------|-----------------------------------------------|-------------------------------------------------------|-------------------------------------------------------------------------|------------------------------------------------|--------------------------------------------|
|                                                                                                               | RA                                            | NDOLPH                                                |                                                                         |                                                | BROOKFIELD                                 |
| Z                                                                                                             |                                               |                                                       |                                                                         |                                                |                                            |
| 1 in = 1,000 feet                                                                                             |                                               |                                                       |                                                                         |                                                |                                            |
| Stick Diagram                                                                                                 | <u>a</u>                                      |                                                       |                                                                         |                                                |                                            |
| Town Center     Intersecting State Routes (excl.     ramps/approaches)     Other Intersecting Highways Parage | BROOKFIELD                                    |                                                       |                                                                         |                                                |                                            |
| Other Intersecting Highways, Ramps,<br>Approaches                                                             |                                               |                                                       |                                                                         | Ŧ                                              |                                            |
| Primary Structures                                                                                            |                                               |                                                       |                                                                         | HOLMAN DR (TH-44)                              |                                            |
| Secondary Structures Divided State Highway                                                                    |                                               |                                                       |                                                                         | НОГМАР                                         |                                            |
| State Highway Divided Town Highway                                                                            |                                               |                                                       | $\bigvee$                                                               |                                                |                                            |
| Town Highway     Streams (Hydraulic Structure)     Town Baumdon:                                              |                                               |                                                       | 7 (TH47)<br>.D (TH47)                                                   |                                                | TH 46 (TH-46)                              |
| <ul> <li>Town Boundary</li> <li> Village/UC Boundaries</li> <li> District Boundaries</li> </ul>               |                                               |                                                       | ТОWNHWY 47 (ТН47)<br>CHURCHILL RD (ТН47)                                |                                                | Ĕ                                          |
| <ul> <li>- • - State/Town Highway Change</li> <li> Divided Highway Limits</li> </ul>                          |                                               |                                                       | 5.2                                                                     |                                                |                                            |
| Ghost Section Boundary     Federal Urban Area Limits                                                          |                                               |                                                       |                                                                         | 5174                                           |                                            |
| Scale: 1 INCH = 1,000 FEET                                                                                    | H O                                           |                                                       |                                                                         | 6909<br>                                       | 6864                                       |
|                                                                                                               |                                               |                                                       |                                                                         |                                                |                                            |
| Travellane                                                                                                    |                                               |                                                       |                                                                         |                                                |                                            |
| Road Widths Lane Count                                                                                        |                                               |                                                       |                                                                         |                                                |                                            |
| Base<br>Subbase                                                                                               |                                               |                                                       |                                                                         |                                                |                                            |
| Curves                                                                                                        |                                               |                                                       |                                                                         |                                                |                                            |
| Grades                                                                                                        |                                               |                                                       |                                                                         |                                                |                                            |
| Guardrails                                                                                                    |                                               |                                                       |                                                                         |                                                |                                            |
| Rumblestrips                                                                                                  |                                               |                                                       |                                                                         |                                                |                                            |
|                                                                                                               |                                               |                                                       |                                                                         |                                                |                                            |
|                                                                                                               |                                               |                                                       |                                                                         |                                                |                                            |
|                                                                                                               |                                               |                                                       |                                                                         |                                                |                                            |
|                                                                                                               |                                               |                                                       |                                                                         |                                                |                                            |
| Historic Projects                                                                                             |                                               |                                                       |                                                                         |                                                |                                            |
|                                                                                                               |                                               |                                                       |                                                                         |                                                |                                            |
|                                                                                                               |                                               |                                                       |                                                                         |                                                |                                            |
|                                                                                                               |                                               |                                                       |                                                                         |                                                |                                            |
|                                                                                                               |                                               |                                                       |                                                                         |                                                |                                            |
| Maintenance Garage                                                                                            |                                               |                                                       |                                                                         |                                                |                                            |
| Speed Zone                                                                                                    |                                               |                                                       |                                                                         |                                                |                                            |
| <b>Functional Class</b>                                                                                       |                                               |                                                       |                                                                         |                                                |                                            |
| National Highway System                                                                                       |                                               |                                                       |                                                                         |                                                |                                            |
| Limited Access Highway                                                                                        |                                               |                                                       |                                                                         |                                                |                                            |
| Customer Service Level                                                                                        |                                               |                                                       |                                                                         |                                                |                                            |
| Traffic Counters                                                                                              |                                               |                                                       |                                                                         |                                                |                                            |
| 2018                                                                                                          |                                               |                                                       |                                                                         |                                                |                                            |
| 2017                                                                                                          |                                               |                                                       |                                                                         |                                                |                                            |
| <b>AADT</b> 2016<br>2015                                                                                      |                                               |                                                       |                                                                         |                                                |                                            |
| 2013                                                                                                          |                                               |                                                       |                                                                         |                                                |                                            |
|                                                                                                               |                                               |                                                       |                                                                         |                                                |                                            |
| 2018                                                                                                          |                                               |                                                       |                                                                         |                                                |                                            |
| Crash Locations 2017                                                                                          |                                               |                                                       |                                                                         |                                                |                                            |
| 2015                                                                                                          |                                               |                                                       |                                                                         |                                                |                                            |
| 2014                                                                                                          |                                               |                                                       |                                                                         |                                                |                                            |
| Historic Project                                                                                              |                                               | Functiona<br>1 - Interstate 3 - P                     | rincipal 5 - Major                                                      | Curves Grades                                  | Traffic Count           P Continuous (CTC) |
| Retreatment Bituminous Macad                                                                                  | lam Gravel                                    | System Arter<br>2 - Other 4 - M<br>Freeways and Arter |                                                                         | degrees) – Left – grade up<br>Right – grade do | Weigh-In-Motion                            |
| Resurface<br>Bituminous Mix<br>Skinny Mix<br>Cold Plane and<br>Bituminous Concrete                            | ete Reclaimed Base and<br>Bituminous Concrete | Expressways and Expressways                           |                                                                         | Road Widths                                    | Short-Term, Unsc<br>(counter ID)           |
| Bituminous Seal Gravel                                                                                        | iot.state.vt.us/rp/dpr/DIwebstore/            |                                                       | TED SPEED SPEED SPEED SPEED<br>LIMIT LIMIT LIMIT LIMIT<br>5 50 55 60 65 | (ft)                                           | AADT<br>(AADT)<br>←→                       |