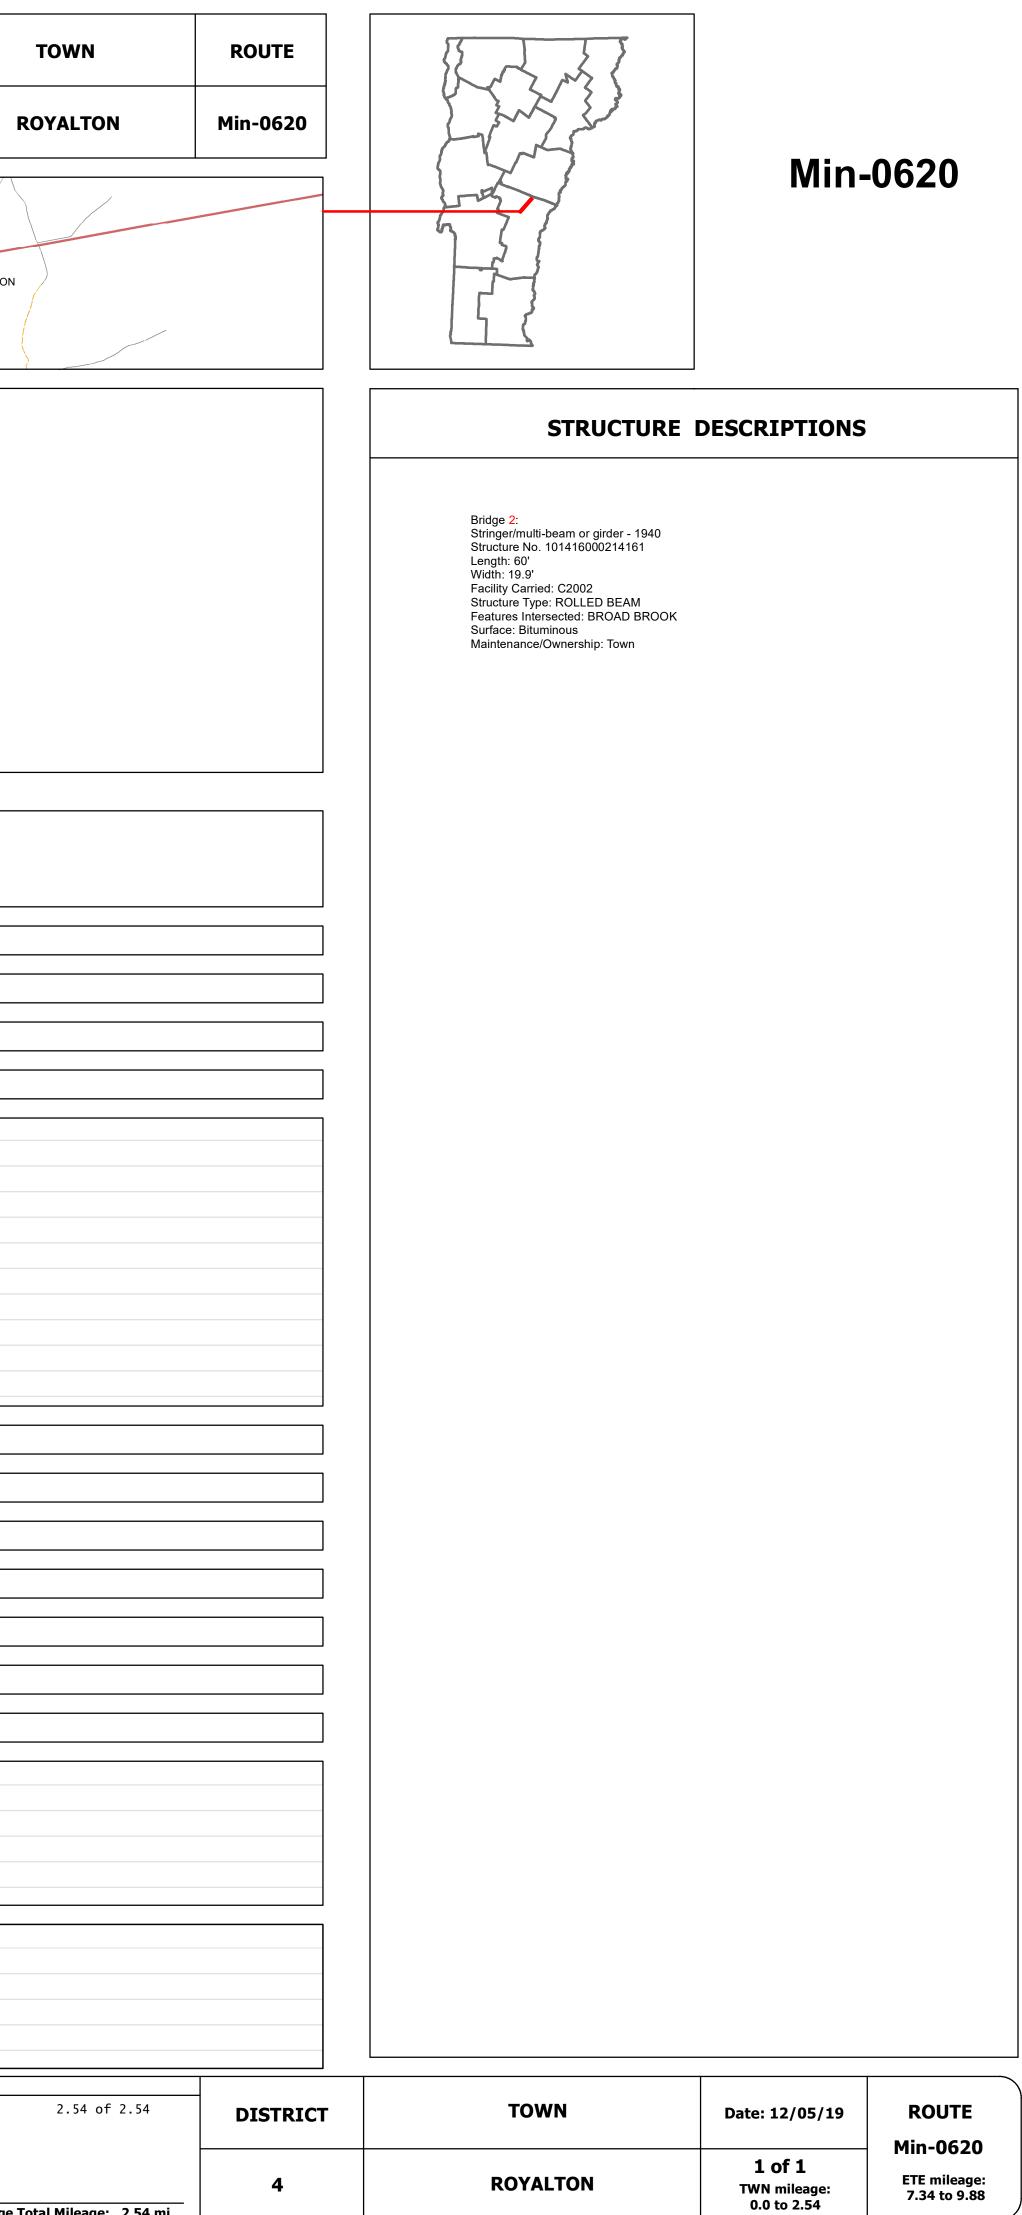

| VTrans                                                                                                                                                                                                                                                                                                                                                                                                                                                                                                                                              | Working to Get You T<br>Vermont Agency of Transportation | here                                                                                                   |                                                                                                                                                      | Ro           | oute Lo                                | og and F                                                                | Progress C                                                                                                                                                                                  | hart                                                                                                                                                                                                                                                                                                                                                                                                                                                                                                                                                                                                                                                                                                                                                                                                                                                                                                                                                                                                                                                                                                                                                                                                                                                                                                                                                                                                                                                                                                                                                                                                                                                                                                                                                                                                                                                                                                                                                                                                                                                                                                                                                                                                                                                                                                                                                                                                                                                                                                                                                                                                                                                                                                                                                                                                                           | Contact the                            | Please Note:<br>VTrans Mapping Sec |                | <b>DRAFT</b><br>issions May Exist.<br>tions or concerns. | DISTRICT<br>4    |
|-----------------------------------------------------------------------------------------------------------------------------------------------------------------------------------------------------------------------------------------------------------------------------------------------------------------------------------------------------------------------------------------------------------------------------------------------------------------------------------------------------------------------------------------------------|----------------------------------------------------------|--------------------------------------------------------------------------------------------------------|------------------------------------------------------------------------------------------------------------------------------------------------------|--------------|----------------------------------------|-------------------------------------------------------------------------|---------------------------------------------------------------------------------------------------------------------------------------------------------------------------------------------|--------------------------------------------------------------------------------------------------------------------------------------------------------------------------------------------------------------------------------------------------------------------------------------------------------------------------------------------------------------------------------------------------------------------------------------------------------------------------------------------------------------------------------------------------------------------------------------------------------------------------------------------------------------------------------------------------------------------------------------------------------------------------------------------------------------------------------------------------------------------------------------------------------------------------------------------------------------------------------------------------------------------------------------------------------------------------------------------------------------------------------------------------------------------------------------------------------------------------------------------------------------------------------------------------------------------------------------------------------------------------------------------------------------------------------------------------------------------------------------------------------------------------------------------------------------------------------------------------------------------------------------------------------------------------------------------------------------------------------------------------------------------------------------------------------------------------------------------------------------------------------------------------------------------------------------------------------------------------------------------------------------------------------------------------------------------------------------------------------------------------------------------------------------------------------------------------------------------------------------------------------------------------------------------------------------------------------------------------------------------------------------------------------------------------------------------------------------------------------------------------------------------------------------------------------------------------------------------------------------------------------------------------------------------------------------------------------------------------------------------------------------------------------------------------------------------------------|----------------------------------------|------------------------------------|----------------|----------------------------------------------------------|------------------|
| Base Map                                                                                                                                                                                                                                                                                                                                                                                                                                                                                                                                            |                                                          |                                                                                                        | BARNARD                                                                                                                                              |              |                                        |                                                                         | POMPRET                                                                                                                                                                                     |                                                                                                                                                                                                                                                                                                                                                                                                                                                                                                                                                                                                                                                                                                                                                                                                                                                                                                                                                                                                                                                                                                                                                                                                                                                                                                                                                                                                                                                                                                                                                                                                                                                                                                                                                                                                                                                                                                                                                                                                                                                                                                                                                                                                                                                                                                                                                                                                                                                                                                                                                                                                                                                                                                                                                                                                                                |                                        | ROYALT                             | ON             | 89 T <u>1</u> 1                                          | SHAR             |
| Stick Diagram<br>Town Center<br>Intersecting State Routes (excl.<br>ramps/approaches)<br>Other Intersecting Highways, Ramps,<br>Approaches<br>H+++ Railroad Crossings<br>Primary Structures<br>Secondary Structures<br>Secondary Structures<br>Divided State Highway<br>State Highway<br>Divided Town Highway<br>Town Highway<br>Streams (Hydraulic Structure)<br>Town Boundary<br>Streams (Hydraulic Structure)<br>Town Boundary<br>State/Town Highway Change<br>Divided Highway Limits<br>Federal Urban Area Limits<br>Scale: 1 INCH = 1,000 FEET |                                                          |                                                                                                        | — 4066 PARKHUST RD (TH-55)                                                                                                                           |              | 000 000 000 000 000 000 000 000 000 00 |                                                                         |                                                                                                                                                                                             | (11-100 III)<br>(11-11)<br>Вгоад Вгоок<br>2001<br>2001<br>2001<br>2001<br>2001<br>2001<br>2001<br>2001<br>2001<br>2001<br>2001<br>2001<br>2001<br>2001<br>2001<br>2001<br>2001<br>2001<br>2001<br>2001<br>2001<br>2001<br>2001<br>2001<br>2001<br>2001<br>2001<br>2001<br>2001<br>2001<br>2001<br>2001<br>2001<br>2001<br>2001<br>2001<br>2001<br>2001<br>2001<br>2001<br>2001<br>2001<br>2001<br>2001<br>2001<br>2001<br>2001<br>2001<br>2001<br>2001<br>2001<br>2001<br>2001<br>2001<br>2001<br>2001<br>2001<br>2001<br>2001<br>2001<br>2001<br>2001<br>2001<br>2001<br>2001<br>2001<br>2001<br>2001<br>2001<br>2001<br>2001<br>2001<br>2001<br>2001<br>2001<br>2001<br>2001<br>2001<br>2001<br>2001<br>2001<br>2001<br>2001<br>2001<br>2001<br>2001<br>2001<br>2001<br>2001<br>2001<br>2001<br>2001<br>2001<br>2001<br>2001<br>2001<br>2001<br>2001<br>2001<br>2001<br>2001<br>2001<br>2001<br>2001<br>2001<br>2001<br>2001<br>2001<br>2001<br>2001<br>2001<br>2001<br>2001<br>2001<br>2001<br>2001<br>2001<br>2001<br>2001<br>2001<br>2001<br>2001<br>2001<br>2001<br>2001<br>2001<br>2001<br>2001<br>2001<br>2001<br>2001<br>2001<br>2001<br>2001<br>2001<br>2001<br>2001<br>2001<br>2001<br>2001<br>2001<br>2001<br>2001<br>2001<br>2001<br>2001<br>2001<br>2001<br>2001<br>2001<br>2001<br>2001<br>2001<br>2001<br>2001<br>2001<br>2001<br>2001<br>2001<br>2001<br>2001<br>2001<br>2001<br>2001<br>2001<br>2001<br>2001<br>2001<br>2001<br>2001<br>2001<br>2001<br>2001<br>2001<br>2001<br>2001<br>2001<br>2001<br>2001<br>2001<br>2001<br>2001<br>2001<br>2001<br>2001<br>2001<br>2001<br>2001<br>2001<br>2001<br>2001<br>2001<br>2001<br>2001<br>2001<br>2001<br>2001<br>2001<br>2001<br>2001<br>2001<br>2001<br>2001<br>2001<br>2001<br>2001<br>2001<br>2001<br>2001<br>2001<br>2001<br>2001<br>2001<br>2001<br>2001<br>2001<br>2001<br>2001<br>2001<br>2001<br>2001<br>2001<br>2001<br>2001<br>2001<br>2001<br>2001<br>2001<br>2001<br>2001<br>2001<br>2001<br>2001<br>2001<br>2001<br>2001<br>2001<br>2001<br>2001<br>2001<br>2001<br>2001<br>2001<br>2001<br>2001<br>2001<br>2001<br>2001<br>2001<br>2001<br>2001<br>2001<br>2001<br>2001<br>2001<br>2001<br>2001<br>2001<br>2001<br>2001<br>2001<br>2001<br>2001<br>2001<br>2001<br>2001<br>2001<br>2001<br>2001<br>2001<br>2001<br>2001<br>2001<br>2001<br>2001<br>2001<br>2001<br>2001<br>2001<br>2001<br>2001<br>2001<br>2001<br>2001<br>2001<br>2001<br>2001<br>2001<br>2001<br>2001<br>2001<br>2001<br>2001<br>2001<br>2001<br>2001<br>2001<br>2001<br>2001<br>2001<br>2001<br>2001<br>2001<br>2001<br>2001<br>2001<br>2001<br>2001<br>2001<br>2001<br>2001<br>2001<br>2001<br>2001<br>2001<br>2001<br>2001<br>2001<br>2001<br>2001<br>2001<br>2001<br>2001<br>2001<br>2001<br>2001<br>2001<br>2001<br>2001<br>2001<br>2001<br>2001<br>2001<br>2001<br>2001 |                                        | I3411<br>SHARON                    |                |                                                          |                  |
| Travellane         Road Widths         Lane Count         Base         Subbase         Grades         Guardrails         Rumblestrips                                                                                                                                                                                                                                                                                                                                                                                                               |                                                          |                                                                                                        |                                                                                                                                                      |              | 24 2 2                                 |                                                                         |                                                                                                                                                                                             |                                                                                                                                                                                                                                                                                                                                                                                                                                                                                                                                                                                                                                                                                                                                                                                                                                                                                                                                                                                                                                                                                                                                                                                                                                                                                                                                                                                                                                                                                                                                                                                                                                                                                                                                                                                                                                                                                                                                                                                                                                                                                                                                                                                                                                                                                                                                                                                                                                                                                                                                                                                                                                                                                                                                                                                                                                |                                        |                                    |                |                                                          |                  |
| Historic Projects                                                                                                                                                                                                                                                                                                                                                                                                                                                                                                                                   |                                                          |                                                                                                        |                                                                                                                                                      |              |                                        |                                                                         |                                                                                                                                                                                             |                                                                                                                                                                                                                                                                                                                                                                                                                                                                                                                                                                                                                                                                                                                                                                                                                                                                                                                                                                                                                                                                                                                                                                                                                                                                                                                                                                                                                                                                                                                                                                                                                                                                                                                                                                                                                                                                                                                                                                                                                                                                                                                                                                                                                                                                                                                                                                                                                                                                                                                                                                                                                                                                                                                                                                                                                                |                                        |                                    |                |                                                          |                  |
| Maintenance Garage Speed Zone Functional Class National Highway System                                                                                                                                                                                                                                                                                                                                                                                                                                                                              |                                                          |                                                                                                        |                                                                                                                                                      |              | 6                                      |                                                                         |                                                                                                                                                                                             |                                                                                                                                                                                                                                                                                                                                                                                                                                                                                                                                                                                                                                                                                                                                                                                                                                                                                                                                                                                                                                                                                                                                                                                                                                                                                                                                                                                                                                                                                                                                                                                                                                                                                                                                                                                                                                                                                                                                                                                                                                                                                                                                                                                                                                                                                                                                                                                                                                                                                                                                                                                                                                                                                                                                                                                                                                |                                        |                                    |                |                                                          |                  |
| Limited Access Highway<br>Customer Service Level<br>Traffic Counters                                                                                                                                                                                                                                                                                                                                                                                                                                                                                |                                                          |                                                                                                        |                                                                                                                                                      |              |                                        |                                                                         |                                                                                                                                                                                             |                                                                                                                                                                                                                                                                                                                                                                                                                                                                                                                                                                                                                                                                                                                                                                                                                                                                                                                                                                                                                                                                                                                                                                                                                                                                                                                                                                                                                                                                                                                                                                                                                                                                                                                                                                                                                                                                                                                                                                                                                                                                                                                                                                                                                                                                                                                                                                                                                                                                                                                                                                                                                                                                                                                                                                                                                                |                                        |                                    |                |                                                          |                  |
| 2018<br>2017<br>AADT 2016<br>2015<br>2014                                                                                                                                                                                                                                                                                                                                                                                                                                                                                                           |                                                          |                                                                                                        |                                                                                                                                                      |              |                                        |                                                                         |                                                                                                                                                                                             |                                                                                                                                                                                                                                                                                                                                                                                                                                                                                                                                                                                                                                                                                                                                                                                                                                                                                                                                                                                                                                                                                                                                                                                                                                                                                                                                                                                                                                                                                                                                                                                                                                                                                                                                                                                                                                                                                                                                                                                                                                                                                                                                                                                                                                                                                                                                                                                                                                                                                                                                                                                                                                                                                                                                                                                                                                |                                        |                                    |                |                                                          |                  |
| 2018<br>2017<br>Crash Locations 2016<br>2015<br>2014<br>Historic Project<br>© Unknown<br>■ Bituminous Concre                                                                                                                                                                                                                                                                                                                                                                                                                                        | ete Surface Treated                                      | 1 - Interstate 3 -<br>System Ar                                                                        | Principal 5 - Major<br>Collector                                                                                                                     | Curves       | (percent) grade up                     | Traffic Counters         Continuous (CTC)         Weigh-In-Motion (WIM) | Crash Locations         Fatal       Property Damage         Injury       Unknown Crash                                                                                                      | e Only 0620 6                                                                                                                                                                                                                                                                                                                                                                                                                                                                                                                                                                                                                                                                                                                                                                                                                                                                                                                                                                                                                                                                                                                                                                                                                                                                                                                                                                                                                                                                                                                                                                                                                                                                                                                                                                                                                                                                                                                                                                                                                                                                                                                                                                                                                                                                                                                                                                                                                                                                                                                                                                                                                                                                                                                                                                                                                  | Mileage by Functi<br>- Minor Collector | onal Class By Sheet                | 2.540          | <b>Mileage</b><br>ROYALTON - S06201416                   | by Town By Sheet |
| Resurface<br>Bituminous Mix<br>Skinny Mix<br>Bituminous Seal<br>Indicated plans available - http://ytransmap01.a                                                                                                                                                                                                                                                                                                                                                                                                                                    | ☐ Plant Mix ete ■ Reclaimed Base and Bituminous Concrete | 2 - Other<br>Freeways and<br>Expressways<br>Speed<br>SPEED SPEED SPEED<br>LIMIT LIMIT<br>25 30 35 40 4 | Minor       6 - Minor         terial       Collector         d Zones       Imit         EEP       SPEED         JEMP       Limit         55       55 | Right Road W | /idths (cou                            | Short-Term, Scheduled Short-Term, Unscheduled nter ID) AADT (AADT)      | High Crash Locations (HC<br>Sections (& Intersections)<br>HCL No.         201 - 300 (2           1 - 100 (1 - 10)         301 - 400 (3)           101 - 200 (11 - 20)         401 - 800 (4) | 1 - 30)<br>1 - 40)                                                                                                                                                                                                                                                                                                                                                                                                                                                                                                                                                                                                                                                                                                                                                                                                                                                                                                                                                                                                                                                                                                                                                                                                                                                                                                                                                                                                                                                                                                                                                                                                                                                                                                                                                                                                                                                                                                                                                                                                                                                                                                                                                                                                                                                                                                                                                                                                                                                                                                                                                                                                                                                                                                                                                                                                             |                                        | Dago Total Mi                      | eage: 2.540 mi |                                                          | Pac              |