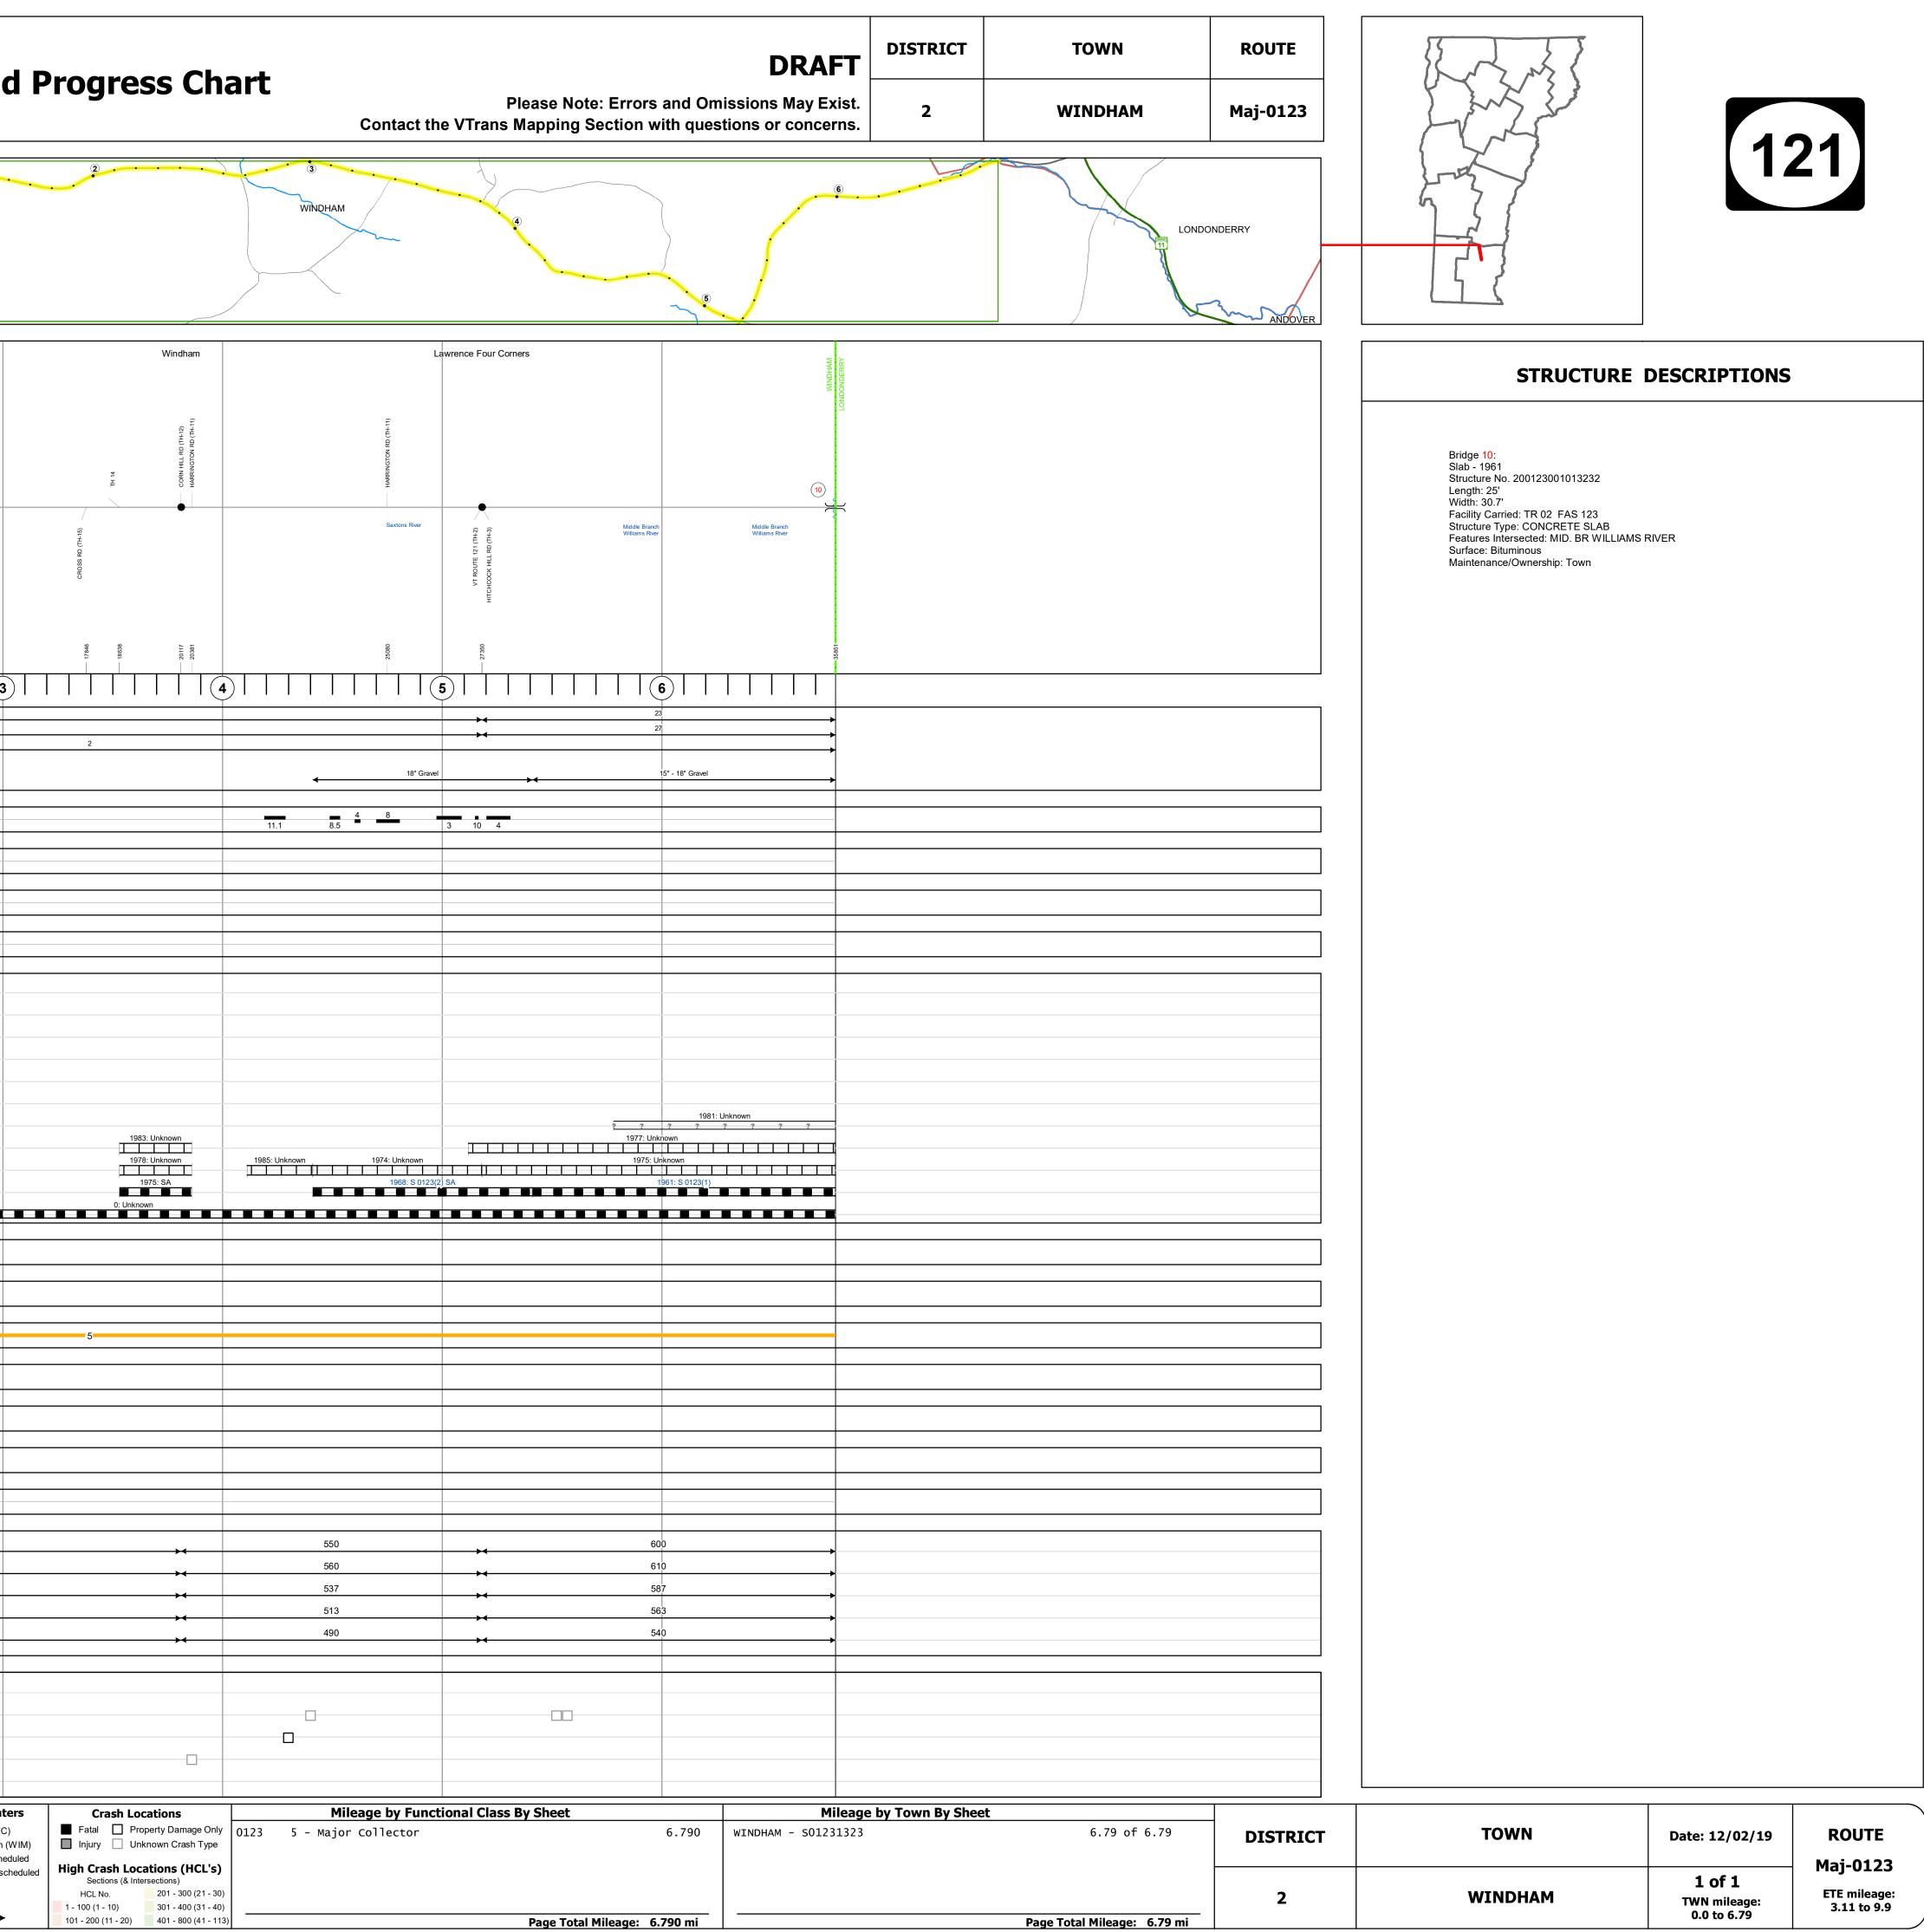

## **Route Log and Progress Chart**

| Daga Mar                                                                                                                                                                                                                                                                                   |                                                                                                      | K                                                                                         | ( <b>1</b> · · · ·                      |
|--------------------------------------------------------------------------------------------------------------------------------------------------------------------------------------------------------------------------------------------------------------------------------------------|------------------------------------------------------------------------------------------------------|-------------------------------------------------------------------------------------------|-----------------------------------------|
| Base Map                                                                                                                                                                                                                                                                                   |                                                                                                      | JAMAICA<br>0                                                                              | • • • • •                               |
|                                                                                                                                                                                                                                                                                            | TOWNSHEND                                                                                            |                                                                                           |                                         |
| 1 in = 2,000 feet                                                                                                                                                                                                                                                                          |                                                                                                      |                                                                                           |                                         |
| • Stick Diagram                                                                                                                                                                                                                                                                            | Σ                                                                                                    |                                                                                           |                                         |
| Intersecting State Routes (excl. ramps/approaches)       View         Other Intersecting Highways, Ramps, Approaches         +++++       Railroad Crossings         Primary Structures         )       Secondary Structures                                                                | MDHAM                                                                                                | BURBEE POND RD (TH-18)                                                                    | (91-HL) QH ONO A BER Turkey<br>Mountain |
| Divided State Highway<br>State Highway<br>Divided Town Highway                                                                                                                                                                                                                             |                                                                                                      |                                                                                           | B Mountain<br>Brook                     |
| <ul> <li>Town Highway</li> <li>Streams (Hydraulic Structure)</li> <li>Town Boundary</li> <li>Town Boundaries</li> <li>District Boundaries</li> <li>State/Town Highway Change</li> <li>Divided Highway Limits</li> <li>Ghost Section Boundary</li> <li>Federal Urban Area Limits</li> </ul> | 681 CHASE RD (TH-26)                                                                                 |                                                                                           | ABBOTT RD (TH-17)                       |
| Scale: 1 INCH = 2,000 FEET                                                                                                                                                                                                                                                                 | 0ft<br>528 5;<br>3749                                                                                | 6178                                                                                      | 13781                                   |
| Road Widths Lane Count<br>Base<br>Subbase                                                                                                                                                                                                                                                  |                                                                                                      |                                                                                           | 2             3<br>22<br>26<br>26       |
| Curves                                                                                                                                                                                                                                                                                     |                                                                                                      |                                                                                           |                                         |
| Grades                                                                                                                                                                                                                                                                                     |                                                                                                      |                                                                                           |                                         |
| Guardrails                                                                                                                                                                                                                                                                                 |                                                                                                      |                                                                                           |                                         |
| Rumblestrips                                                                                                                                                                                                                                                                               |                                                                                                      |                                                                                           |                                         |
| Historic Projects                                                                                                                                                                                                                                                                          | 1985: Unknown<br>1979: Unknown<br>1979: Unknown<br>1975: Unknown<br>1958: SA<br>1958: SA<br>1950: SA | 1984: Unknown 1984: Unknown                                                               |                                         |
| Maintenance Garage                                                                                                                                                                                                                                                                         |                                                                                                      |                                                                                           |                                         |
| Speed Zone                                                                                                                                                                                                                                                                                 |                                                                                                      |                                                                                           |                                         |
| Functional Class                                                                                                                                                                                                                                                                           |                                                                                                      |                                                                                           |                                         |
| (National Highway System                                                                                                                                                                                                                                                                   |                                                                                                      |                                                                                           |                                         |
| Limited Access Highway                                                                                                                                                                                                                                                                     |                                                                                                      |                                                                                           |                                         |
| Customer Service Level                                                                                                                                                                                                                                                                     |                                                                                                      |                                                                                           |                                         |
| Traffic Counters                                                                                                                                                                                                                                                                           |                                                                                                      |                                                                                           |                                         |
| 2010                                                                                                                                                                                                                                                                                       | 560                                                                                                  | 610                                                                                       |                                         |
| 2017                                                                                                                                                                                                                                                                                       | 570                                                                                                  | 620<br>527                                                                                |                                         |
| 2015                                                                                                                                                                                                                                                                                       | 537<br>503                                                                                           | 433                                                                                       |                                         |
| 2014                                                                                                                                                                                                                                                                                       | 470                                                                                                  | 340                                                                                       |                                         |
| 2018<br>2017<br>Crash Locations 2016<br>2015<br>2014<br>Historic Project                                                                                                                                                                                                                   |                                                                                                      | Functional Class                                                                          | rves Grades                             |
| <ul> <li>Unknown</li> <li>Retreatment</li> <li>Resurface</li> <li>Bituminous Macada</li> <li>Bituminous Mix</li> <li>Skinny Mix</li> <li>Concrete</li> </ul>                                                                                                                               | am Gravel 2 - Other<br>Freeways<br>Expressive<br>te Reclaimed Base and                               | Arterial Collector<br>4 - Minor 6 - Minor<br>Arterial Collector<br>(degrees)<br>Collector |                                         |