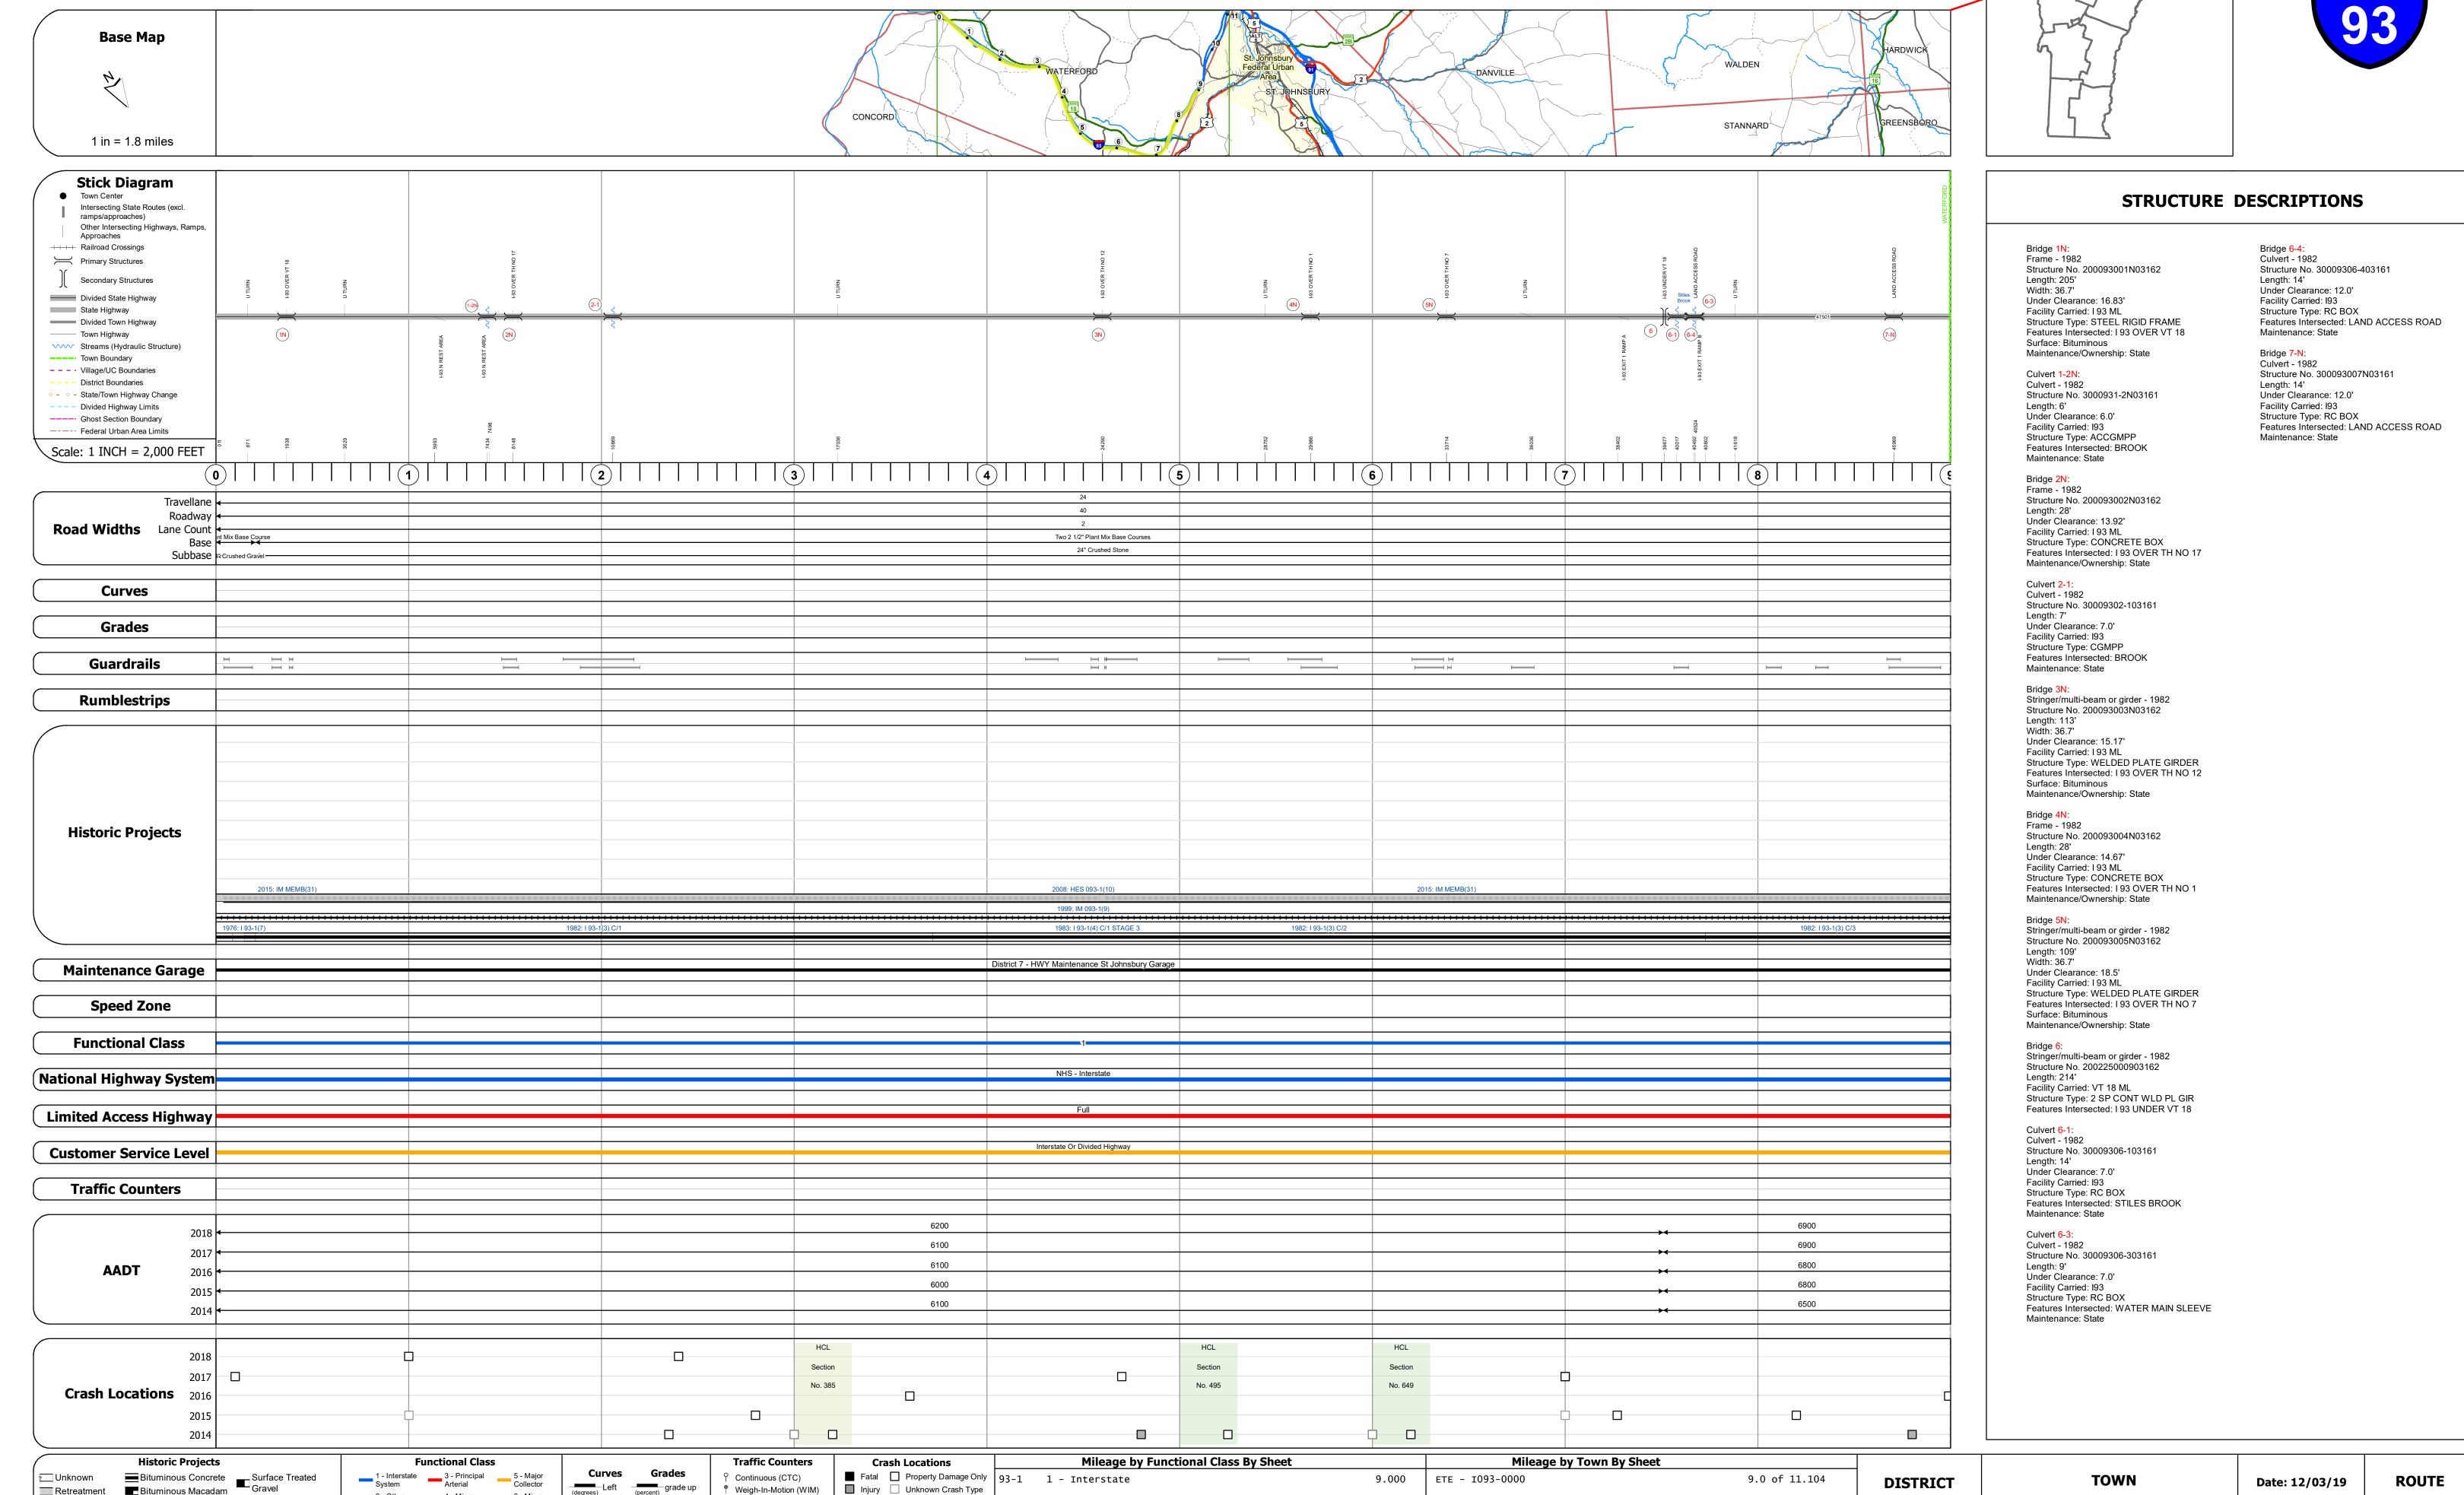

## **Route Log and Progress Chart**

Please Note: Errors and Omissions May Exist. Contact the VTrans Mapping Section with questions or concerns.

**DRAFT** 

**DISTRICT TOWN ROUTE** \$T. JOHNSBURY, WATERFORD I-93

Page Total Mileage: 9.0 mi

I-93

ETE mileage:

0.0 to 9.0

1 of 2

TWN mileage:

0.0 to 9.0

ST. JOHNSBURY, WATERFORD

Page Total Mileage: 9.000 mi

2 - Other 4 - Minor Freeways and Arterial

Retreatment Bituminous Macadam

Resurface

Bituminous Mix

Skinny Mix Concrete

Cold Plane and
Bituminous Concrete

Concrete

Bituminous Macadam

Plant Mix

Reclaimed Base and
Bituminous Concrete

Collector

Left (percent) grade up (prade down

Road Widths

Weigh-In-Motion (WIM)

▲ Short-Term, Scheduled

△ Short-Term, Unscheduled

Injury Unknown Crash Type

High Crash Locations (HCL's)

HCL No. 201 - 300 (21 - 30)

1 - 100 (1 - 10) 301 - 400 (31 - 40)

Sections (& Intersections)