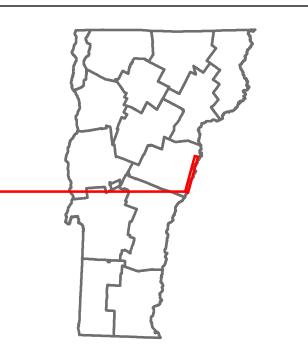

**DRAFT** 

**DISTRICT TOWN ROUTE** BRADFORD, FAIRLEE I-91

Page Total Mileage: 9.0 mi

I-91

ETE mileage:

90.0 to 99.0

11 of 20

TWN mileage:

90.0 to 99.0

**BRADFORD, FAIRLEE** 

Page Total Mileage: 9.000 mi

Road Widths

Speed Zones

Expressways

Resurface

Bituminous Mix