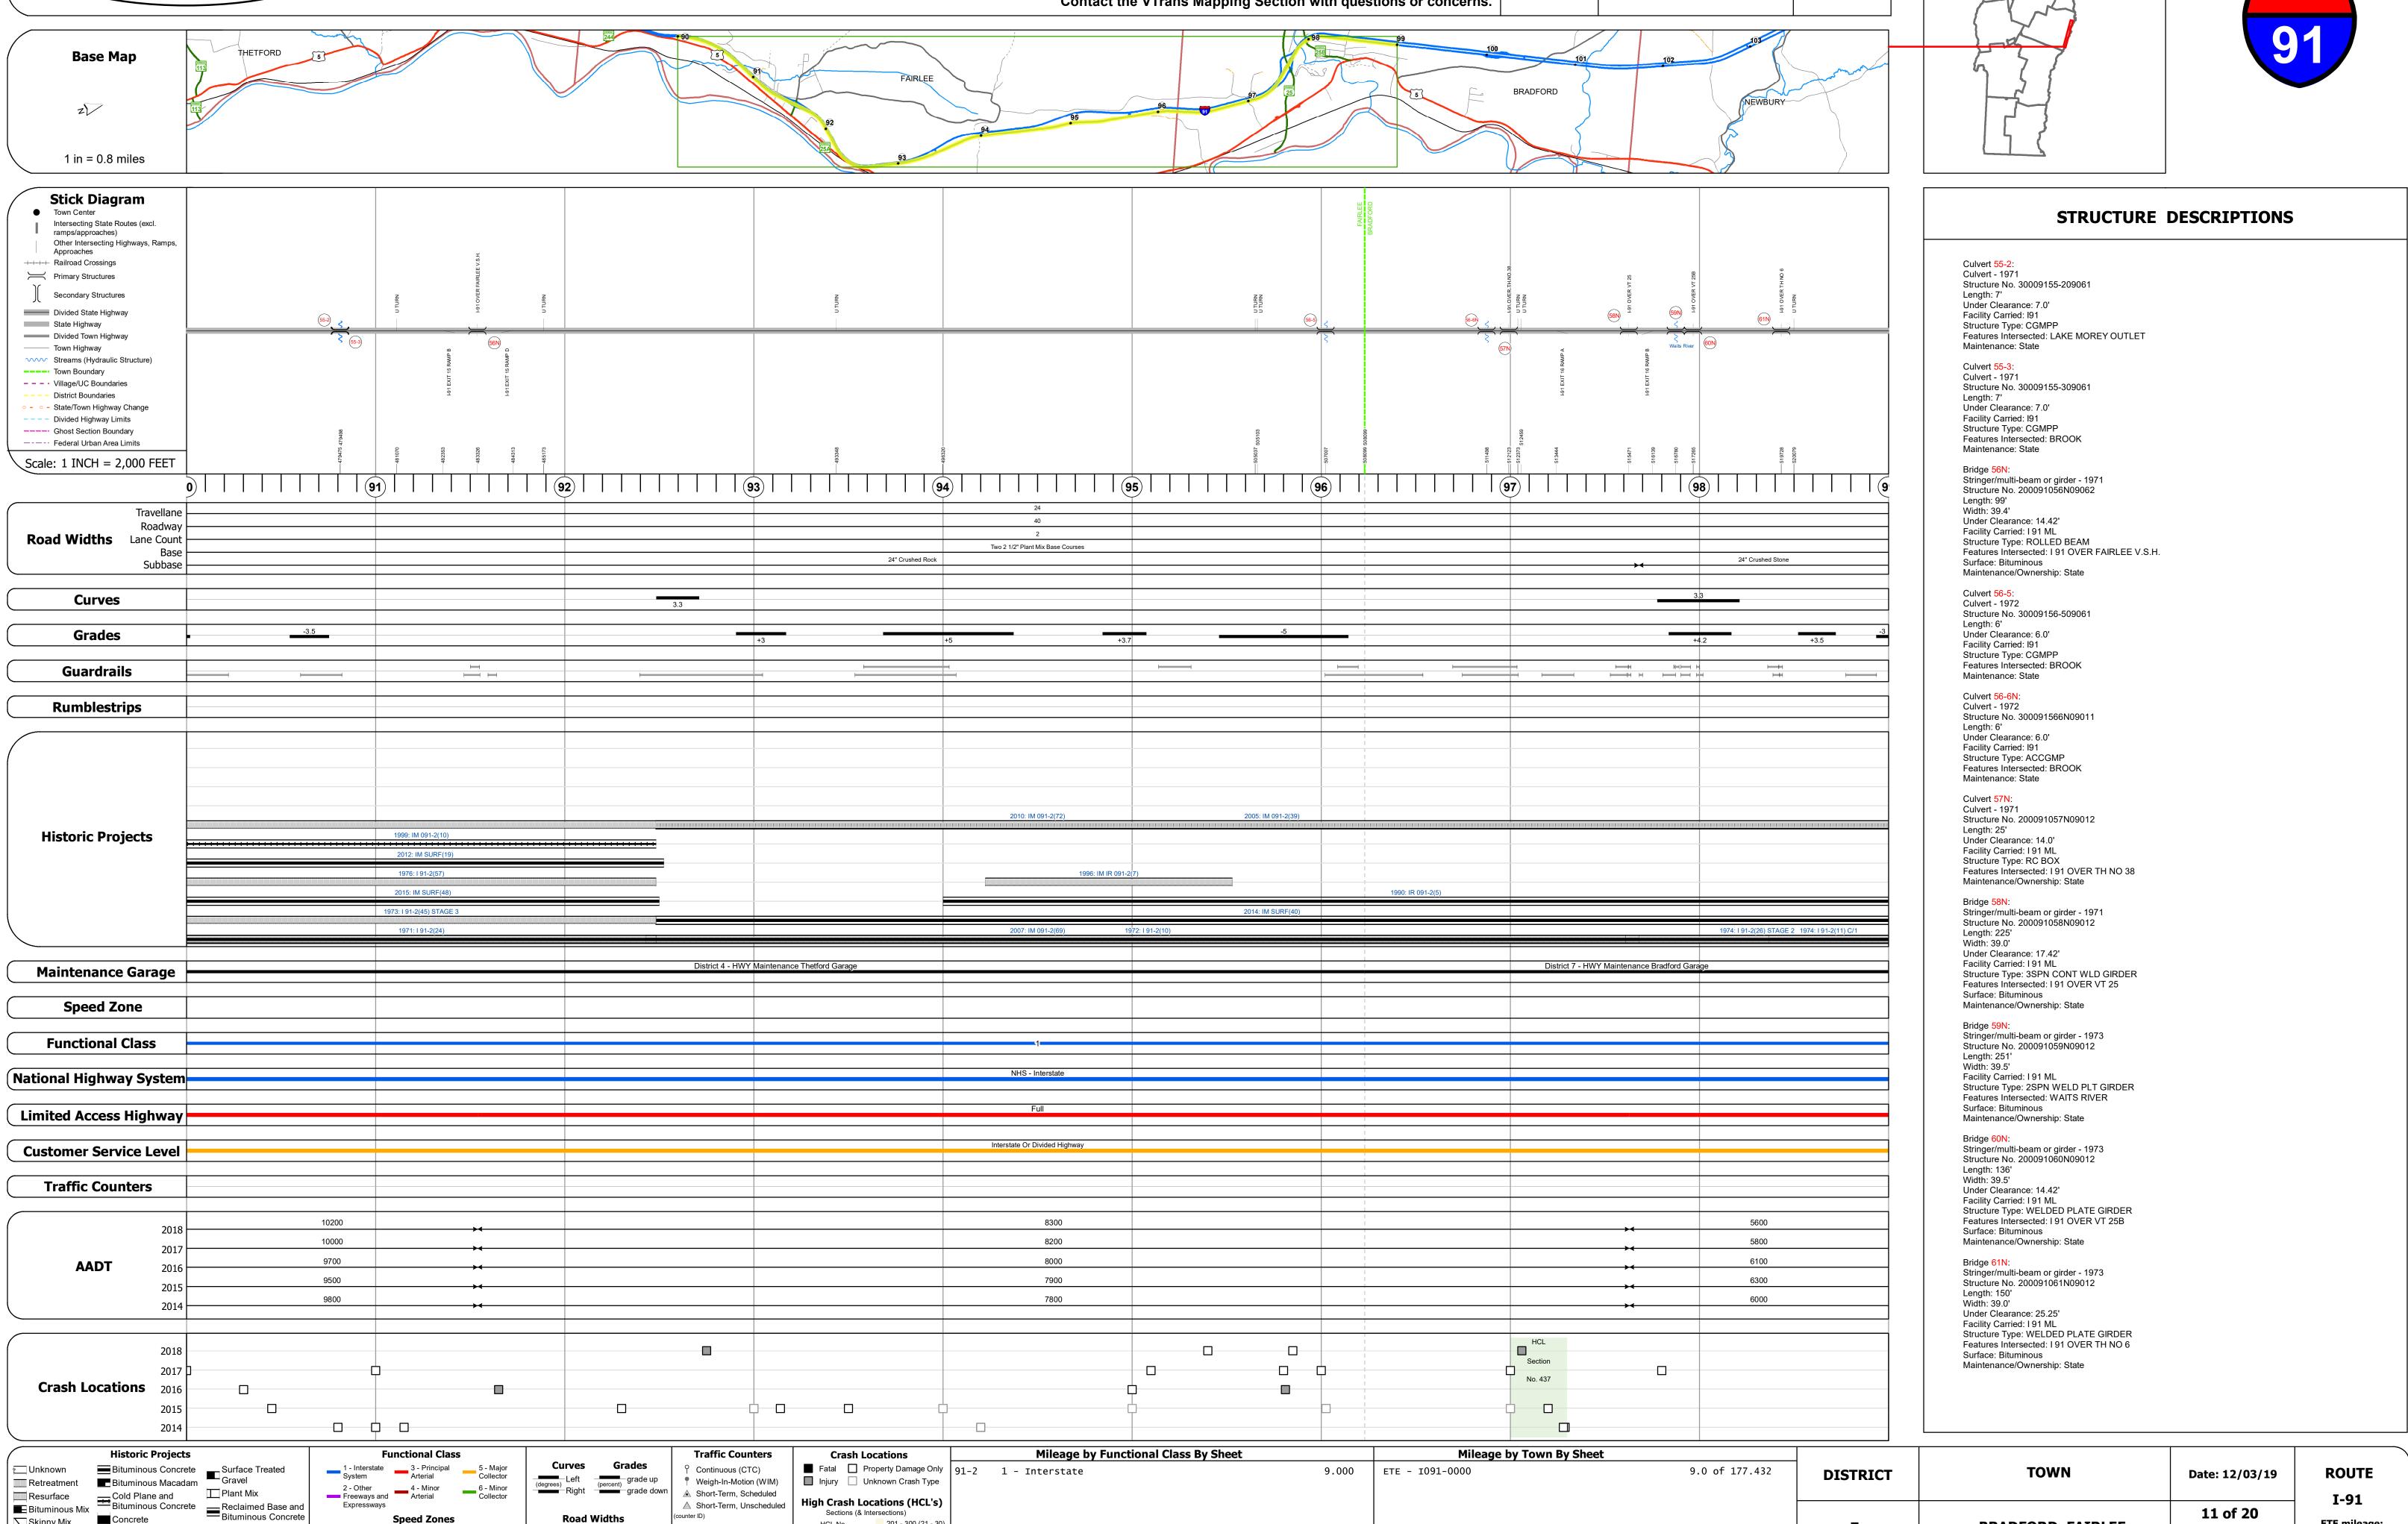

## **Route Log and Progress Chart**

High Crash Locations (HCL's)

HCL No. 201 - 300 (21 - 30)

1 - 100 (1 - 10) 301 - 400 (31 - 40)

Sections (& Intersections)

△ Short-Term, Unscheduled

Please Note: Errors and Omissions May Exist. Contact the VTrans Mapping Section with questions or concerns.

**DRAFT** 

**DISTRICT TOWN ROUTE** BRADFORD, FAIRLEE I-91

Page Total Mileage: 9.0 mi

I-91

ETE mileage:

90.0 to 99.0

11 of 20

TWN mileage:

90.0 to 99.0

**BRADFORD, FAIRLEE** 

Page Total Mileage: 9.000 mi

Road Widths

Speed Zones

Expressways

Resurface

Bituminous Mix

Skinny Mix Concrete

ः∷ Bituminous Seal **L** Gravel