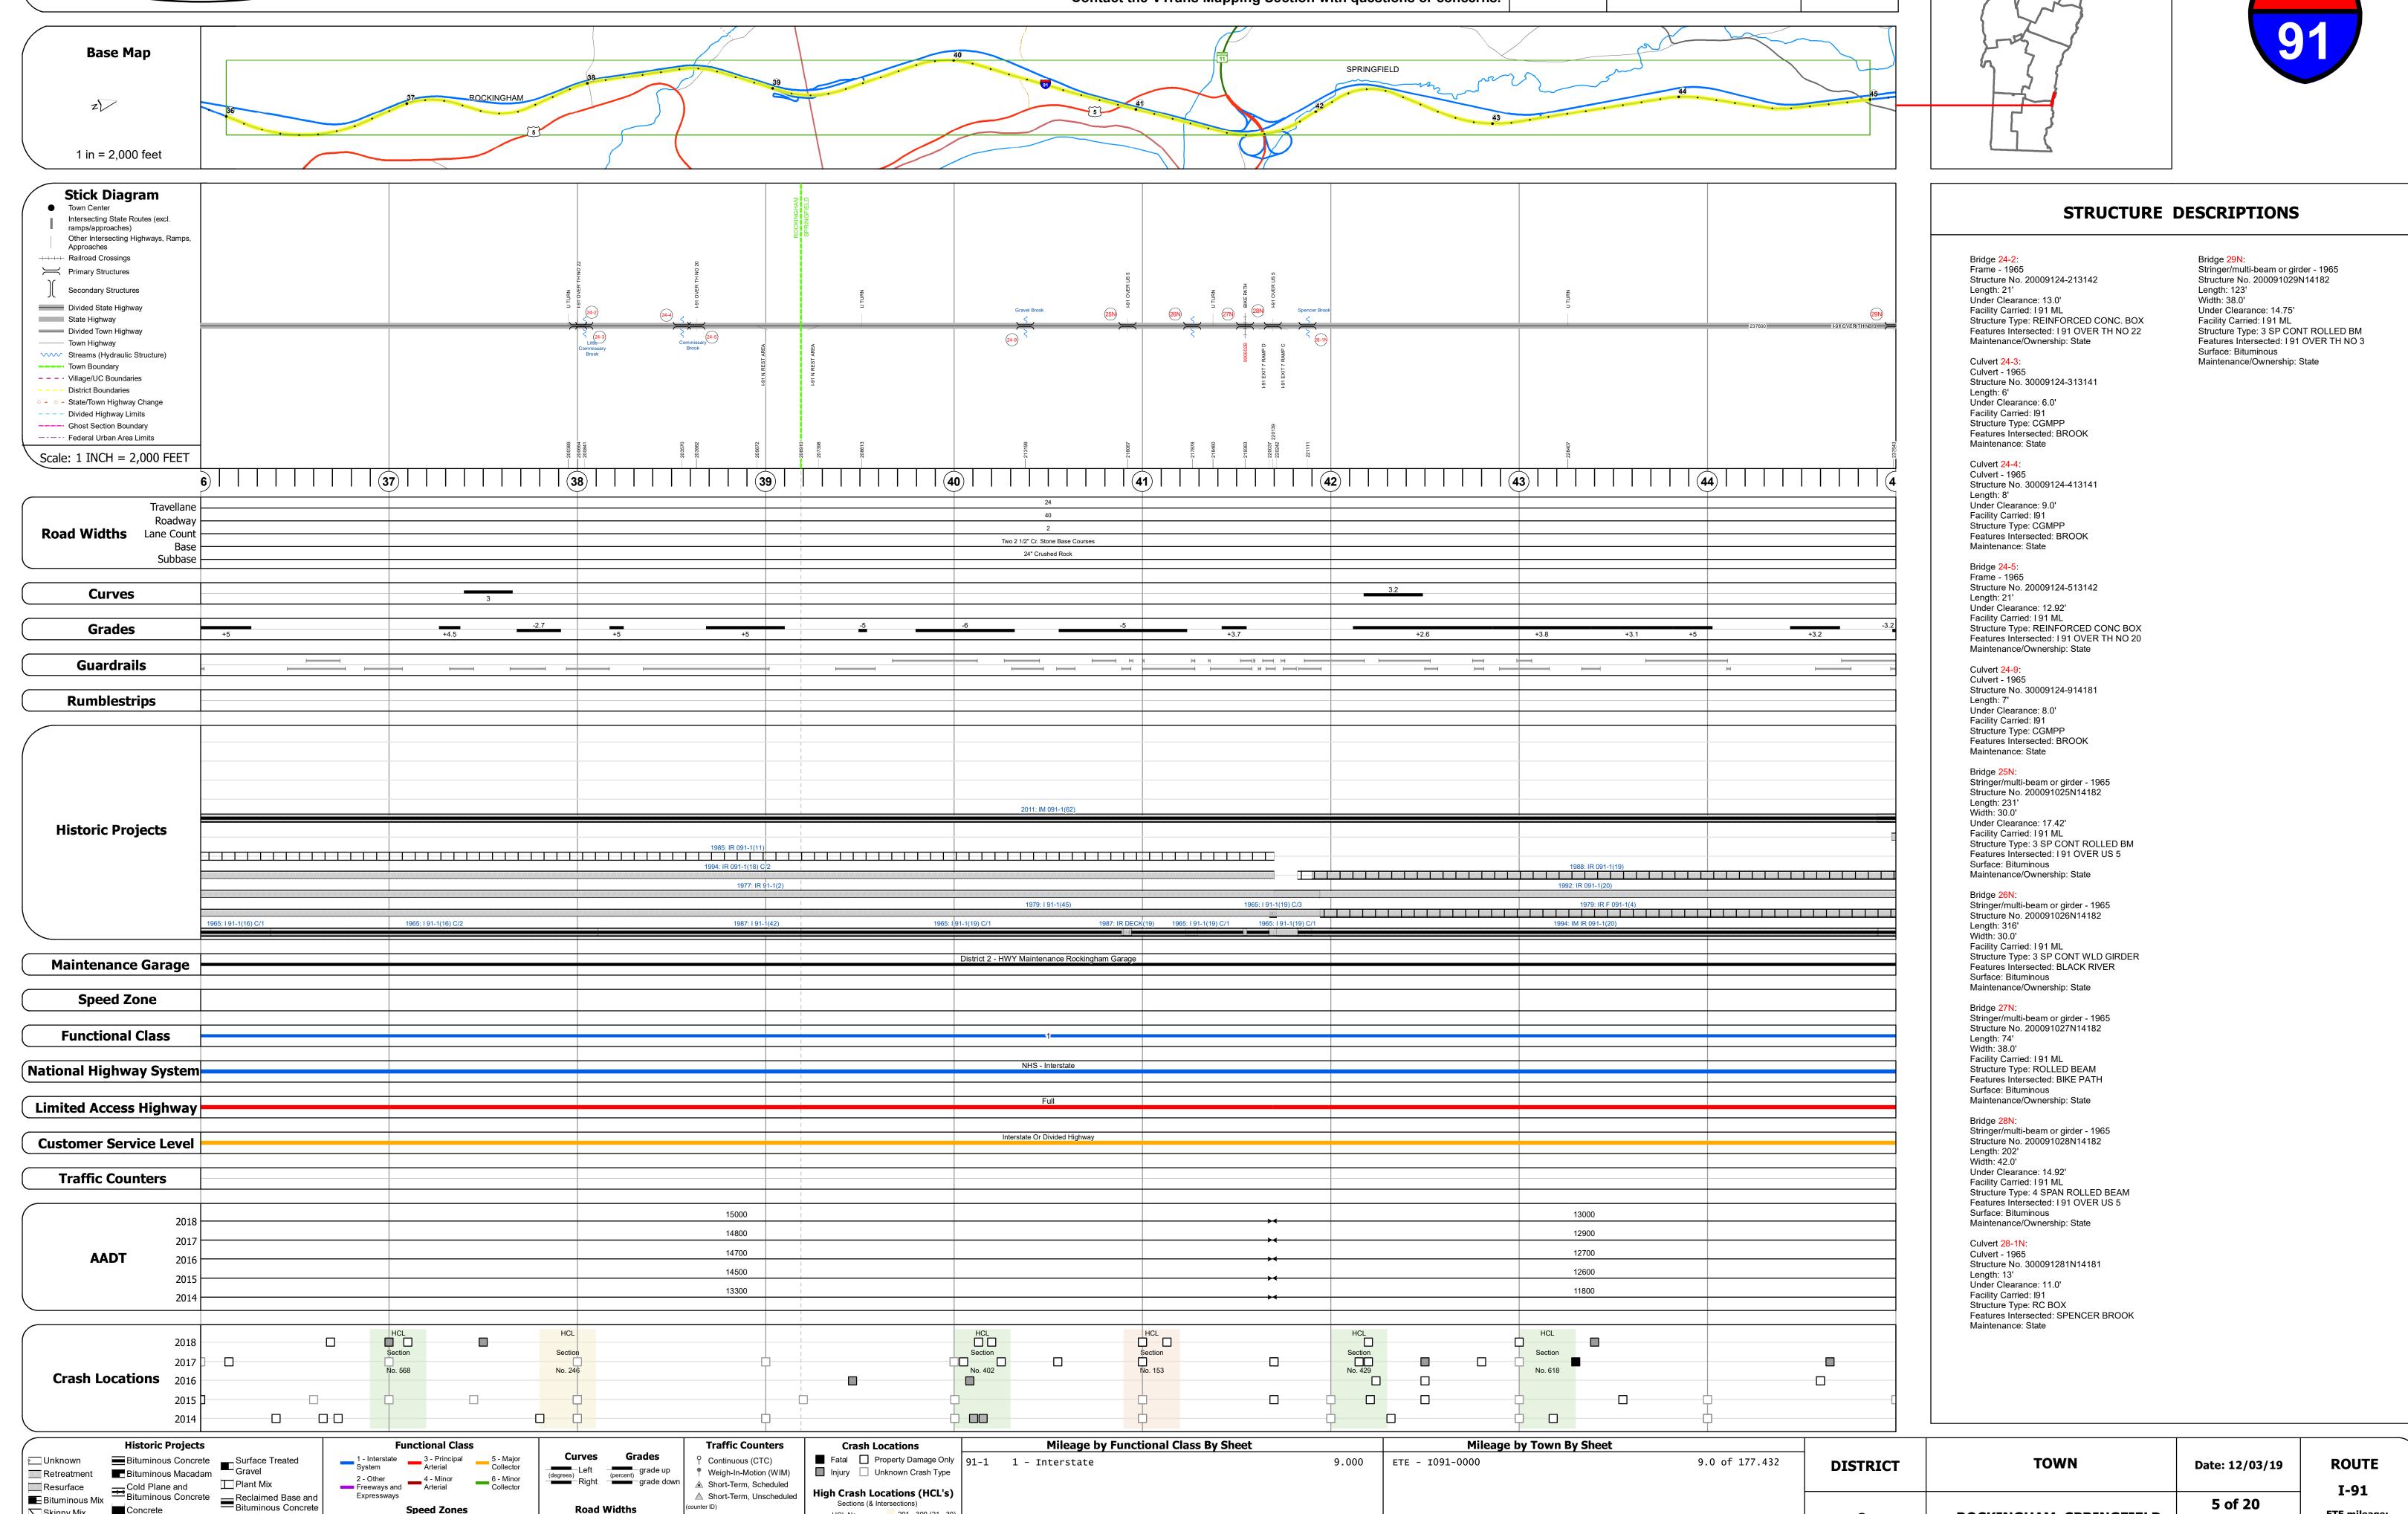

## **Route Log and Progress Chart**

Please Note: Errors and Omissions May Exist. Contact the VTrans Mapping Section with questions or concerns.

**DRAFT** 

**DISTRICT TOWN ROUTE** ROCKINGHAM, SPRINGFIELD I-91

Page Total Mileage: 9.0 mi

I-91

ETE mileage:

36.0 to 45.0

5 of 20

TWN mileage:

36.0 to 45.0

**ROCKINGHAM, SPRINGFIELD** 

Page Total Mileage: 9.000 mi

Road Widths

Speed Zones

Freeways and

Resurface

Bituminous Mix

Skinny Mix Concrete

Bituminous Seal Gravel

▲ Short-Term, Scheduled

△ Short-Term, Unscheduled

High Crash Locations (HCL's)

HCL No. 201 - 300 (21 - 30)

1 - 100 (1 - 10) 301 - 400 (31 - 40)

Sections (& Intersections)