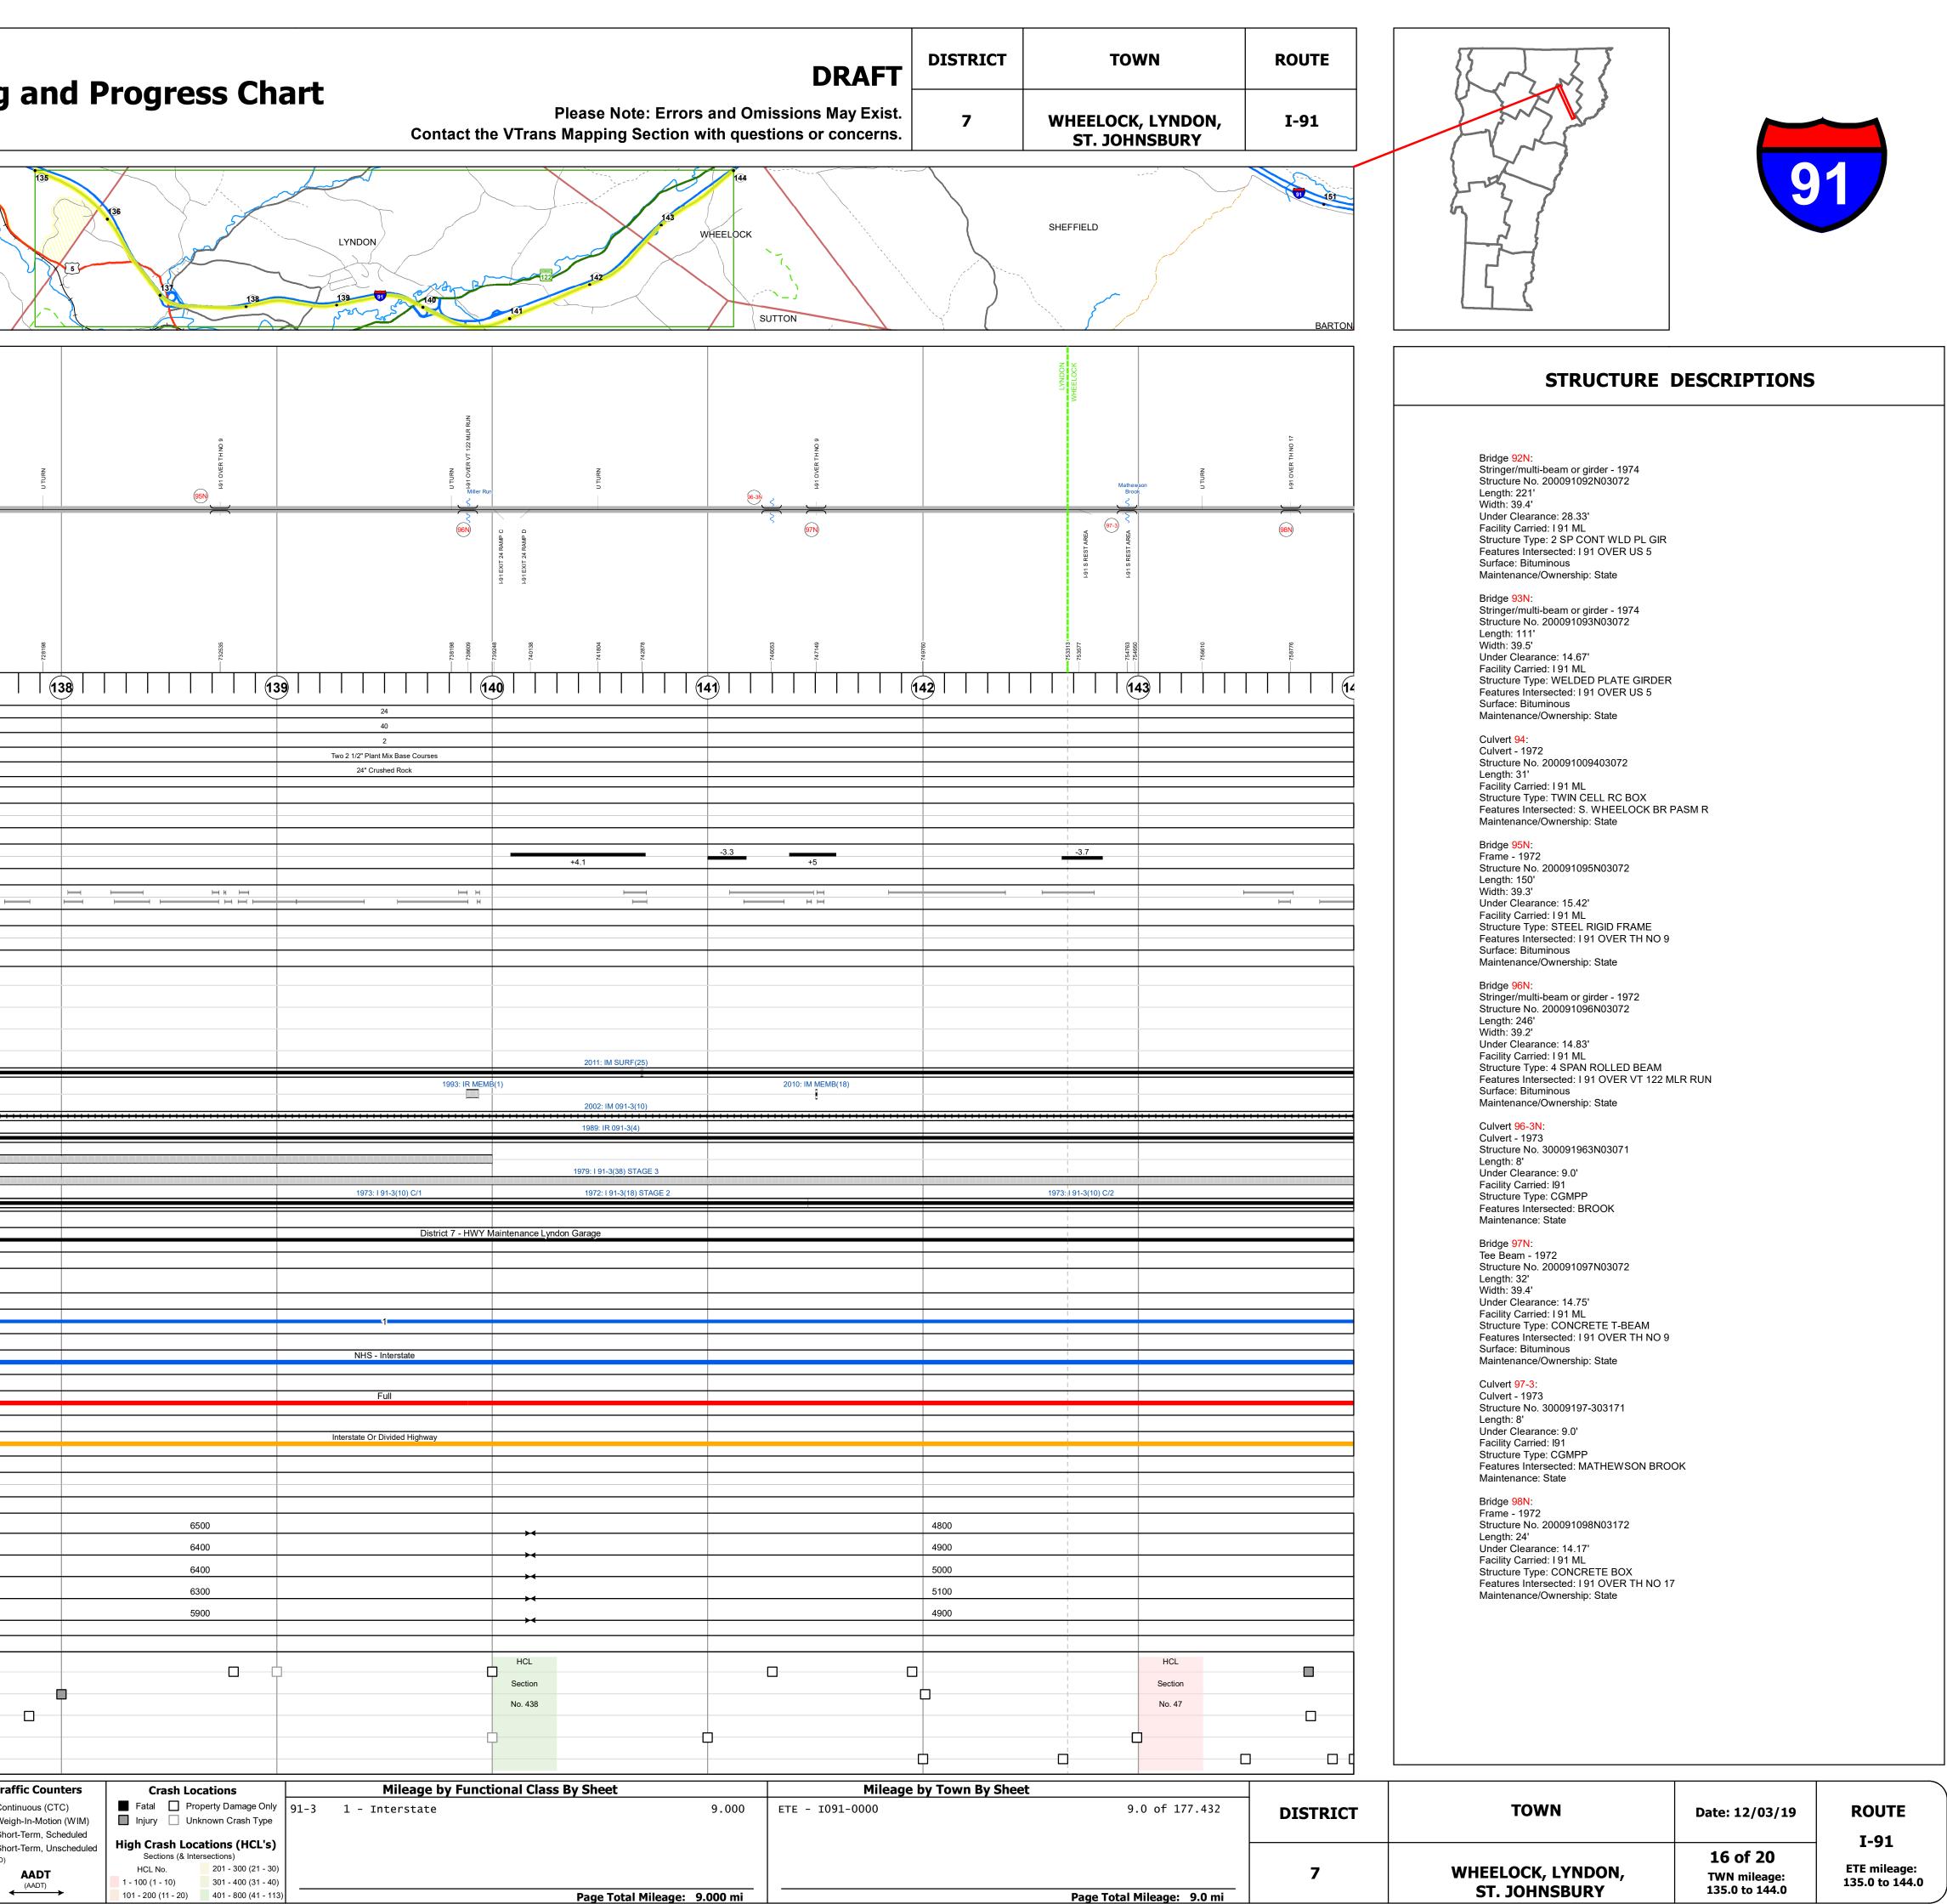

| <b>(VTrans</b>                                                                                                                                                                                                                                                                                                               | Working to Get You There<br>Vermont Agency of Transportation |                                                              |                                                                                    |                                      |                      | Route                                                     | Log an      |
|------------------------------------------------------------------------------------------------------------------------------------------------------------------------------------------------------------------------------------------------------------------------------------------------------------------------------|--------------------------------------------------------------|--------------------------------------------------------------|------------------------------------------------------------------------------------|--------------------------------------|----------------------|-----------------------------------------------------------|-------------|
| Base Map<br>₹                                                                                                                                                                                                                                                                                                                | WATERFORD 37                                                 | 22                                                           |                                                                                    |                                      | ST. JOHNSBI          | St. Johnsbu<br>Federal Urt<br>Area                        | ury 135     |
| 1 in = 0.9 miles                                                                                                                                                                                                                                                                                                             | 18                                                           |                                                              |                                                                                    | $\uparrow$                           |                      |                                                           |             |
|                                                                                                                                                                                                                                                                                                                              |                                                              | d1                                                           |                                                                                    |                                      | )<br> <br> <br> <br> | 1                                                         |             |
| <ul> <li>Stick Diagram</li> <li>Town Center</li> <li>Intersecting State Routes (excl. ramps/approaches)</li> <li>Other Intersecting Highways, Ramps, Approaches</li> <li>H++++ Railroad Crossings</li> <li>Primary Structures</li> <li>Secondary Structures</li> <li>Divided State Highway</li> <li>State Highway</li> </ul> |                                                              | ST. JOHNSBURY<br>LYNDON                                      | U TURN                                                                             | H91 OVER US 5                        |                      | S<br>South<br>64<br>Branch<br>South<br>Wheelock<br>Branch | U TURN      |
| <ul> <li>Divided Town Highway</li> <li>Town Highway</li> <li>Streams (Hydraulic Structure)</li> <li>Town Boundary</li> <li>Town Boundary</li> <li>Obstrict Boundaries</li> <li>State/Town Highway Change</li> <li>Divided Highway Limits</li> <li>Ghost Section Boundary</li> </ul>                                          |                                                              |                                                              |                                                                                    |                                      | 191 EXIT 23 RAMP C   |                                                           |             |
| Federal Urban Area Limits Scale: 1 INCH = 2,000 FEET                                                                                                                                                                                                                                                                         | <u></u>                                                      |                                                              | 718978                                                                             | 720856                               | 722698               | 723936                                                    | 728198      |
| Travellane -<br>Roadway -<br>Road Widths Lane Count -<br>Base -                                                                                                                                                                                                                                                              | <b>5</b>                                                     |                                                              |                                                                                    |                                      |                      |                                                           |             |
| Subbase -                                                                                                                                                                                                                                                                                                                    |                                                              |                                                              |                                                                                    |                                      |                      | 3                                                         |             |
| Grades                                                                                                                                                                                                                                                                                                                       | +3                                                           | +2                                                           |                                                                                    |                                      | -5                   | +5                                                        |             |
| Guardrails                                                                                                                                                                                                                                                                                                                   |                                                              |                                                              |                                                                                    |                                      |                      |                                                           |             |
| Rumblestrips                                                                                                                                                                                                                                                                                                                 |                                                              |                                                              |                                                                                    |                                      |                      |                                                           |             |
| Historic Projects                                                                                                                                                                                                                                                                                                            |                                                              | 199<br>1970: ACI 91-3(<br>2014:                              | 9: IM SURF(14)<br>7: IM 091-3(7)<br>17) STAGE II<br>IM 091-3(50)<br>75: I 91-3(30) | 2010: IM MEMB(18)                    | 20                   | 10: IM MEMB(18)                                           | 5 091-3(42) |
| Maintenance Garage                                                                                                                                                                                                                                                                                                           | District 7 - HWY Maintenance St J                            | ohnsbury Gara                                                | age                                                                                |                                      |                      |                                                           |             |
| Speed Zone                                                                                                                                                                                                                                                                                                                   |                                                              |                                                              |                                                                                    |                                      |                      |                                                           |             |
| Functional Class                                                                                                                                                                                                                                                                                                             |                                                              |                                                              |                                                                                    |                                      |                      |                                                           |             |
| National Highway System                                                                                                                                                                                                                                                                                                      |                                                              |                                                              |                                                                                    |                                      |                      |                                                           |             |
| Limited Access Highway                                                                                                                                                                                                                                                                                                       |                                                              |                                                              |                                                                                    |                                      |                      |                                                           |             |
| Customer Service Level                                                                                                                                                                                                                                                                                                       |                                                              |                                                              |                                                                                    |                                      |                      |                                                           |             |
| Traffic Counters                                                                                                                                                                                                                                                                                                             |                                                              |                                                              |                                                                                    |                                      |                      |                                                           |             |
| 2018 -<br>2017 -                                                                                                                                                                                                                                                                                                             |                                                              |                                                              | 11900<br>11800<br>11700                                                            |                                      |                      | → <b>·</b> · · · · · · · · · · · · · · · · · ·            |             |
| <b>AADT</b> 2016 -<br>2015 -<br>2014 -                                                                                                                                                                                                                                                                                       |                                                              |                                                              | 11600<br>11400                                                                     |                                      |                      | *                                                         |             |
| 2018<br>2017<br>Crash Locations 2016<br>2015<br>2014                                                                                                                                                                                                                                                                         |                                                              |                                                              | ]                                                                                  |                                      |                      | HCL<br>Section<br>No. 410                                 |             |
| 2014<br>Historic Projects<br>Unknown<br>Retreatment<br>Resurface<br>Bituminous Macada<br>Cold Plane and<br>Bituminous Concret                                                                                                                                                                                                | te Surface Treated Gravel                                    | 1 - Intersta<br>System<br>2 - Other<br>Freeways<br>Expresswa | Function<br>ate 3 - F<br>Arte<br>and Arte                                          | rincipal 5 - Major<br>rial Collector | Cu<br>(degrees)      | Irves Grades Left grade up Right grade do                 |             |