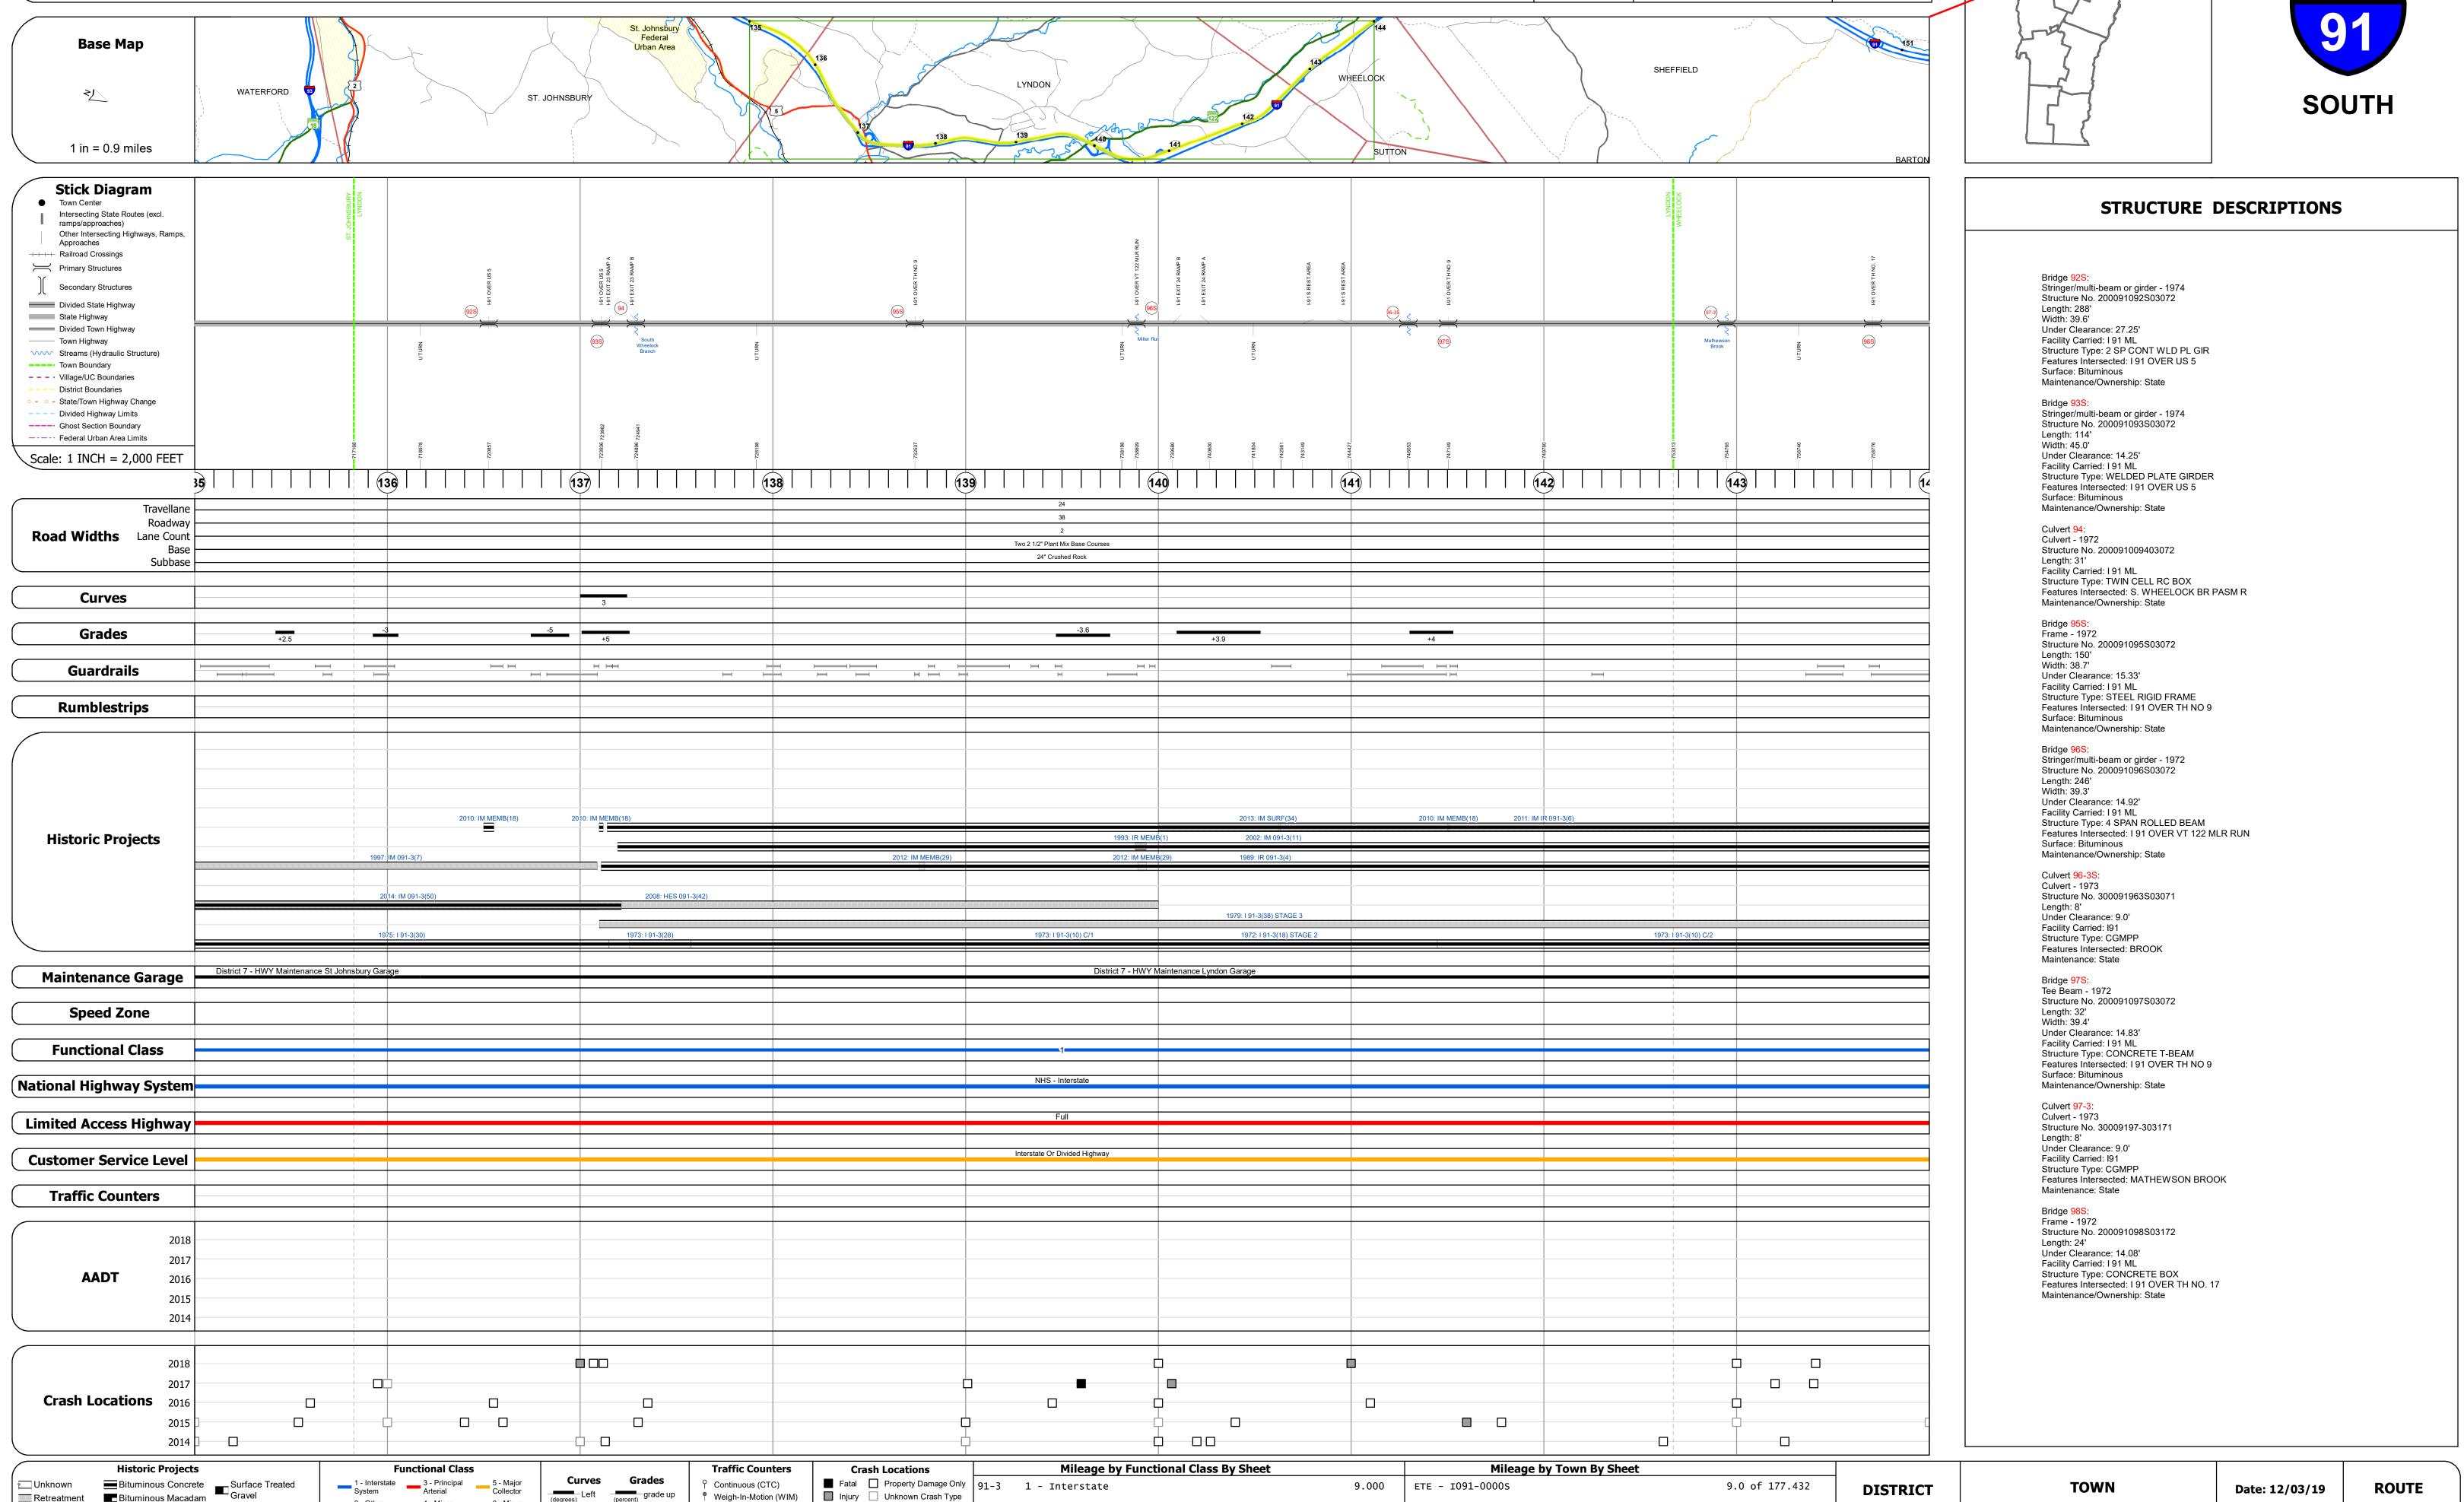

## **Route Log and Progress Chart**

Please Note: Errors and Omissions May Exist. Contact the VTrans Mapping Section with questions or concerns.

**DRAFT** 

**DISTRICT TOWN ROUTE** WHEELOCK, LYNDON, I-91 ST. JOHNSBURY

9.000 ETE - I091-0000S

Page Total Mileage: 9.000 mi

Collector

Injury Unknown Crash Type

High Crash Locations (HCL's)

HCL No. 201 - 300 (21 - 30)

1 - 100 (1 - 10) 301 - 400 (31 - 40)

Sections (& Intersections)

Continuous (CTC)

▲ Short-Term, Scheduled

△ Short-Term, Unscheduled

Weigh-In-Motion (WIM)

**DISTRICT** 

**TOWN** 

9.0 of 177.432

Date: 12/03/19

16 of 20

TWN mileage:

135.0 to 144.0