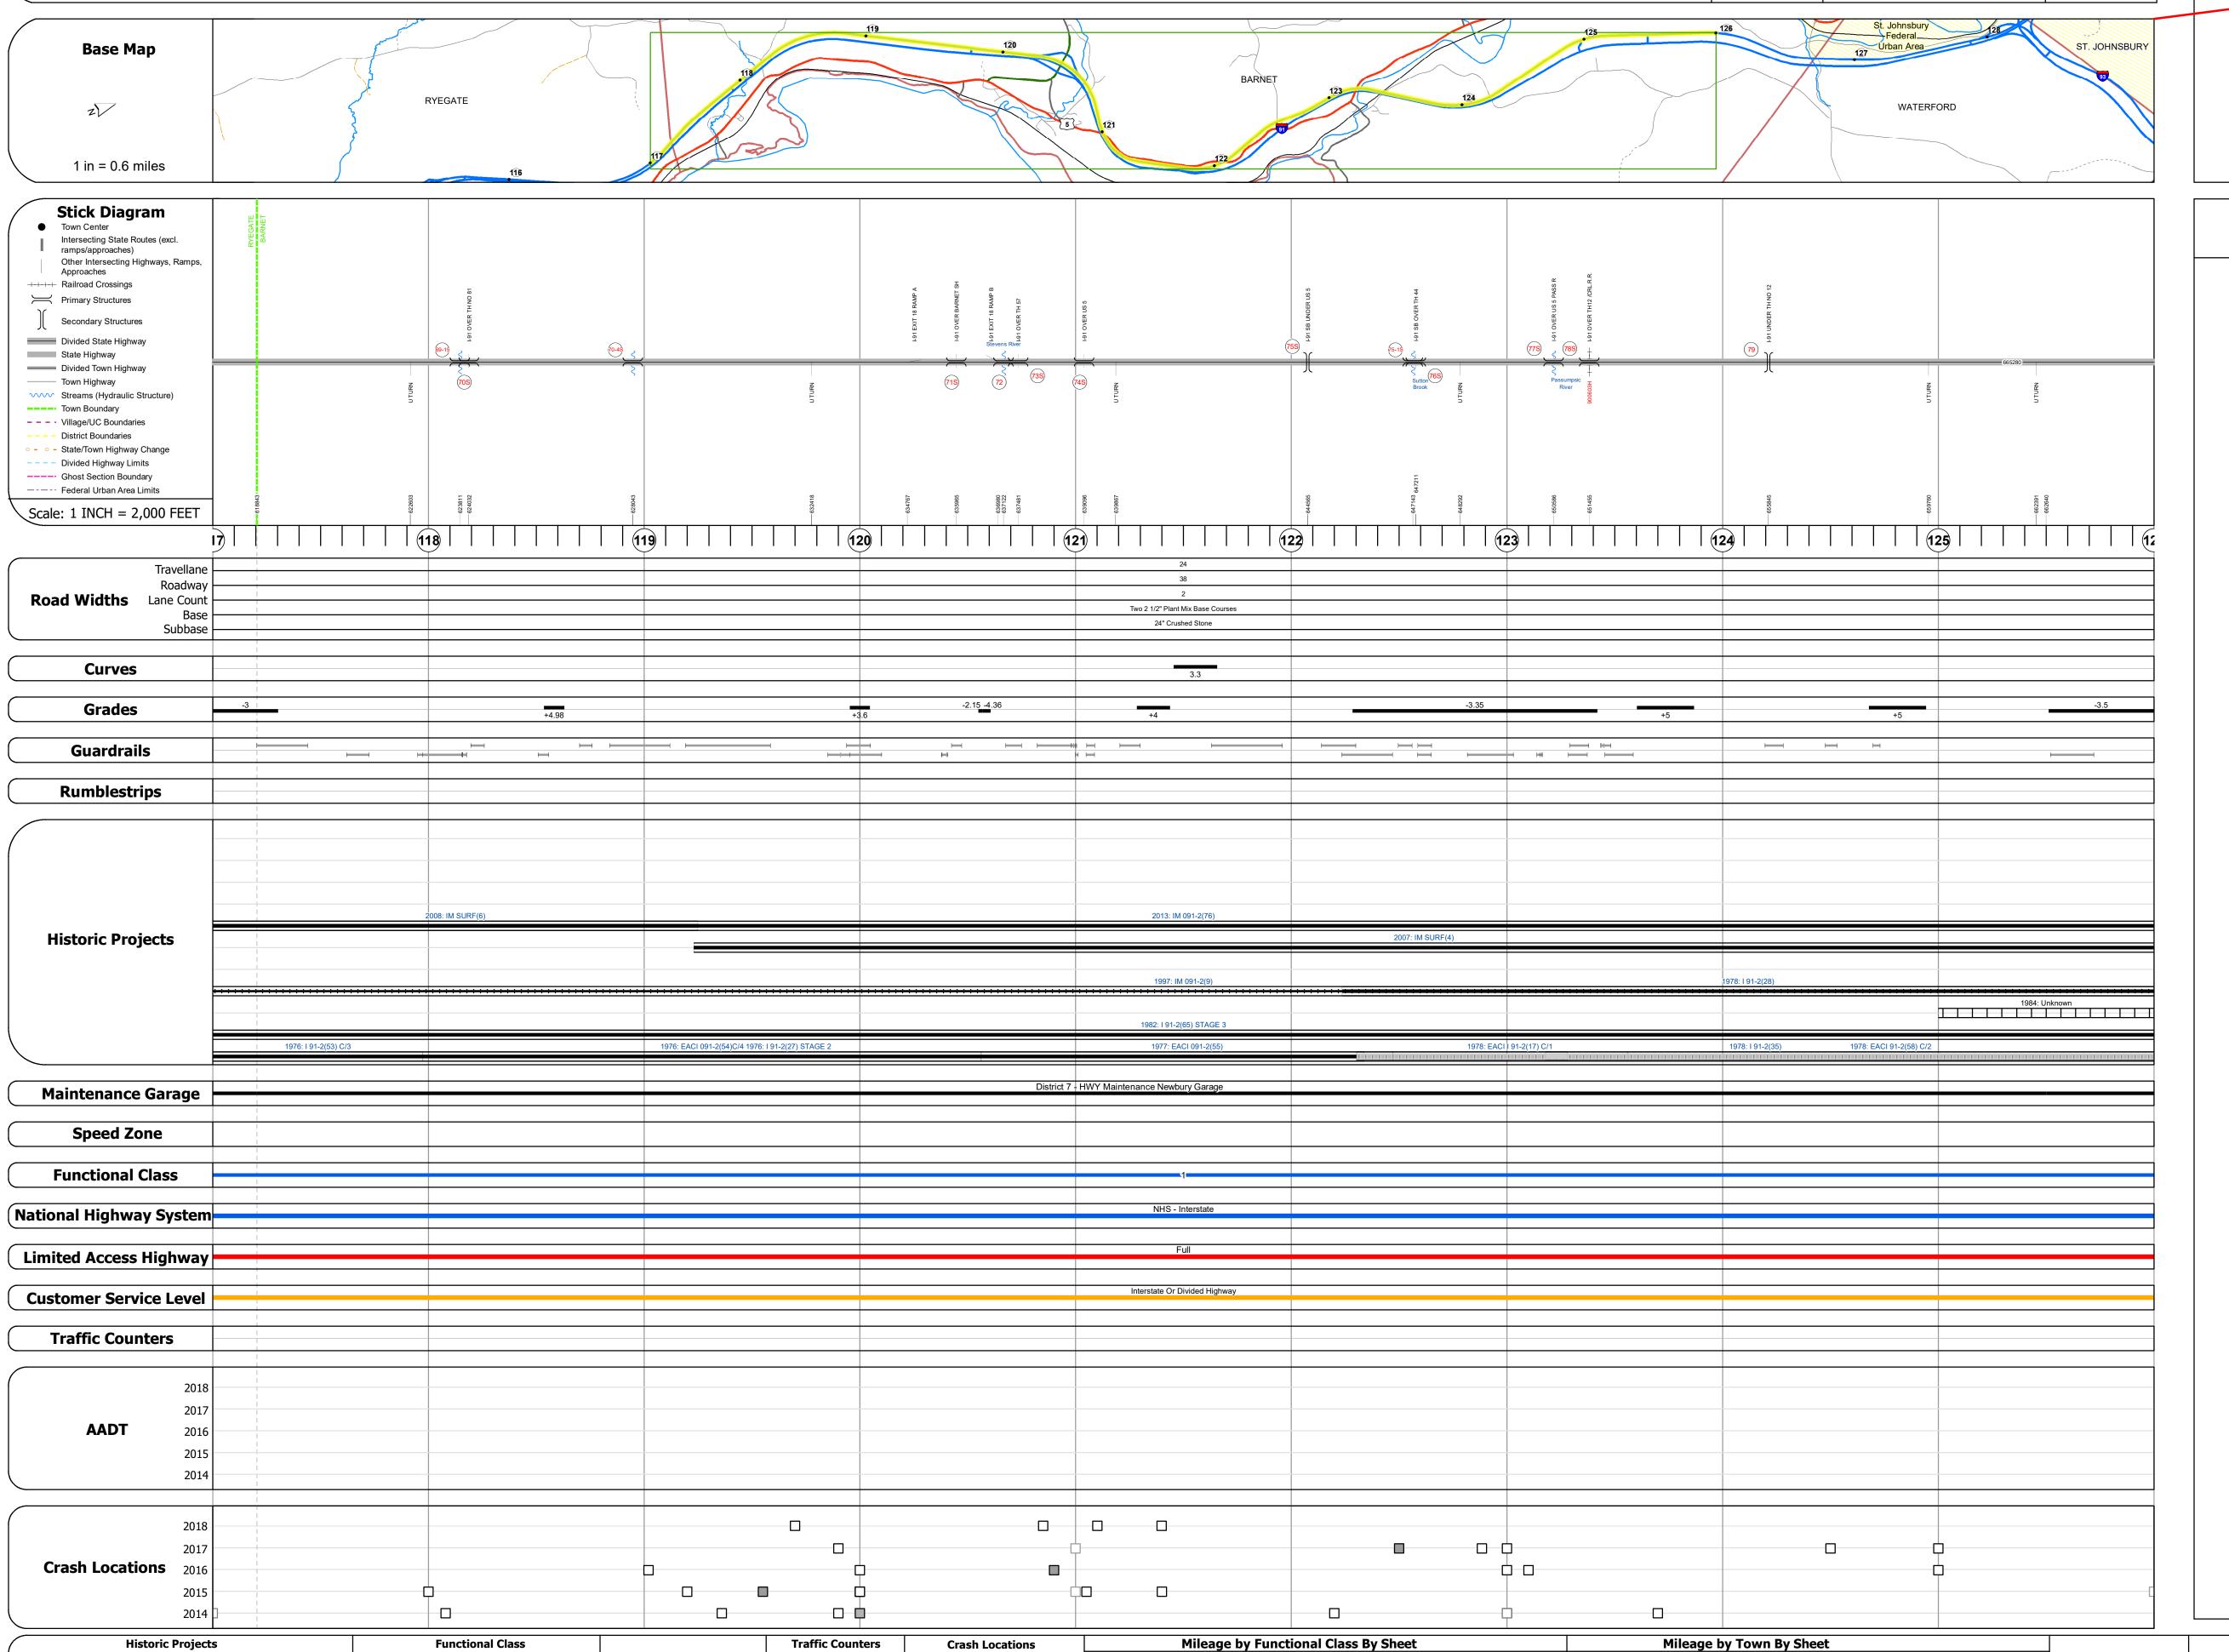

## **Route Log and Progress Chart**

Please Note: Errors and Omissions May Exist. Contact the VTrans Mapping Section with questions or concerns.

**DRAFT** 

**DISTRICT ROUTE TOWN RYEGATE, BARNET** I-91

9.0 of 177.432

Page Total Mileage: 9.0 mi

**DISTRICT** 

9.000 ETE - I091-0000S

Page Total Mileage: 9.000 mi

■ Fatal □ Property Damage Only | 91-2 1 - Interstate

Injury Unknown Crash Type

High Crash Locations (HCL's)

HCL No. 201 - 300 (21 - 30)

## STRUCTURE DESCRIPTIONS

Culvert 69-15: Culvert - 1976 Structure No. 300091691503011 Length: 18' Under Clearance: 10.17' Facility Carried: I91 Structure Type: RC BOX Features Intersected: BROOK

Maintenance: State

Stringer/multi-beam or girder - 1976 Structure No. 200091070S03012 Length: 82' Width: 39.2' Under Clearance: 13.92' Facility Carried: I 91 ML Structure Type: ROLLED BEAM Features Intersected: I 91 OVER TH NO 81 Surface: Bituminous

Maintenance/Ownership: State Culvert 70-4S: Culvert - 1976 Structure No. 300091704S03011 Length: 6' Under Clearance: 6.0' Facility Carried: I91 Structure Type: ACCGMPP Features Intersected: CATTLEPASS Maintenance: State

Stringer/multi-beam or girder - 1976 Structure No. 200091071S03012 Length: 120' Width: 38.0' Under Clearance: 17.58' Facility Carried: I 91 ML Structure Type: WELDED PLATE GIRDER Features Intersected: I 91 OVER BARNET SH Surface: Bituminous Maintenance/Ownership: State

Culvert - 1976 Structure No. 200091007203012 Length: 45' Facility Carried: I 91 ML Structure Type: TWIN CELL RC BOX Features Intersected: STEVENS RIVER Maintenance/Ownership: State

Culvert 73S: Culvert - 1977 Structure No. 200091073S03012 Length: 24' Under Clearance: 14.0' Facility Carried: I 91 ML Structure Type: R.C. BOX Features Intersected: I 91 OVER TH 57 Maintenance/Ownership: State

Stringer/multi-beam or girder - 1977 Structure No. 200091074S03012 Length: 146' Width: 36.7' Under Clearance: 15.0' Facility Carried: I 91 ML Structure Type: WELDED PLATE GIRDER Features Intersected: I 91 OVER US 5 Surface: Bituminous Maintenance/Ownership: State Stringer/multi-beam or girder - 1978 Structure No. 200113121B03012

Features Intersected: I 91 SB UNDER US 5 Culvert 75-1S: Culvert - 1977 Structure No. 300091751S03011 Length: 10' Under Clearance: 10.0' Facility Carried: I91 Structure Type: CGMPP Features Intersected: SUTTON BROOK Maintenance: State

Structure Type: WELDED PLATE GIRDER

Facility Carried: US 05 ML

Stringer/multi-beam or girder - 1977 Structure No. 200091076S03012 Length: 107' Width: 36.7' Under Clearance: 14.67' Facility Carried: I 91 ML Structure Type: WELDED PLATE GIRDER Features Intersected: I 91 SB OVER TH 44 Surface: Bituminous Maintenance/Ownership: State

**TOWN** 

RYEGATE, BARNET

Bridge <mark>77S</mark>: Girder and floorbeam system - 1977 Structure No. 200091077S03012 Length: 563' Width: 36.8' Under Clearance: 53.42' Facility Carried: I 91 ML Structure Type: 4 SPAN CONT 2 GIRDER Features Intersected: I 91 OVER US 5 PASS R Surface: Bituminous Maintenance/Ownership: State

Bridge 78S: Stringer/multi-beam or girder - 1977 Structure No. 200091078S03012 Width: 36.8' Under Clearance: 27.67' Facility Carried: I 91 ML Structure Type: 4 SPAN CONT RLD BM Features Intersected: I 91 OVER TH12 /CRL.R.R. Surface: Bituminous Maintenance/Ownership: State

Stringer/multi-beam or girder - 1978 Structure No. 2003010D7903011 Length: 244' Facility Carried: TR 12 Structure Type: 2 SP CONT WLD PL GIR Features Intersected: I 91 UNDER TH NO 12

**ROUTE** Date: 12/03/19 I-91 14 of 20 ETE mileage: TWN mileage: 117.0 to 126.0 117.0 to 126.0