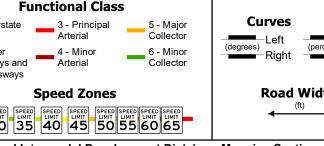

| Fur                                | Functional Class          |                |  |  |
|------------------------------------|---------------------------|----------------|--|--|
| 1 - Interstate System              | 3 - Principal<br>Arterial | 5 - M<br>Colle |  |  |
| 2 - Other Freeways and Expressways | 4 - Minor<br>Arterial     | 6 - M<br>Colle |  |  |
| Speed Zones                        |                           |                |  |  |
| SPEED SPEED SPEED                  | SPEED SPEED SPEEDS        | PEEDISPEEDISP  |  |  |