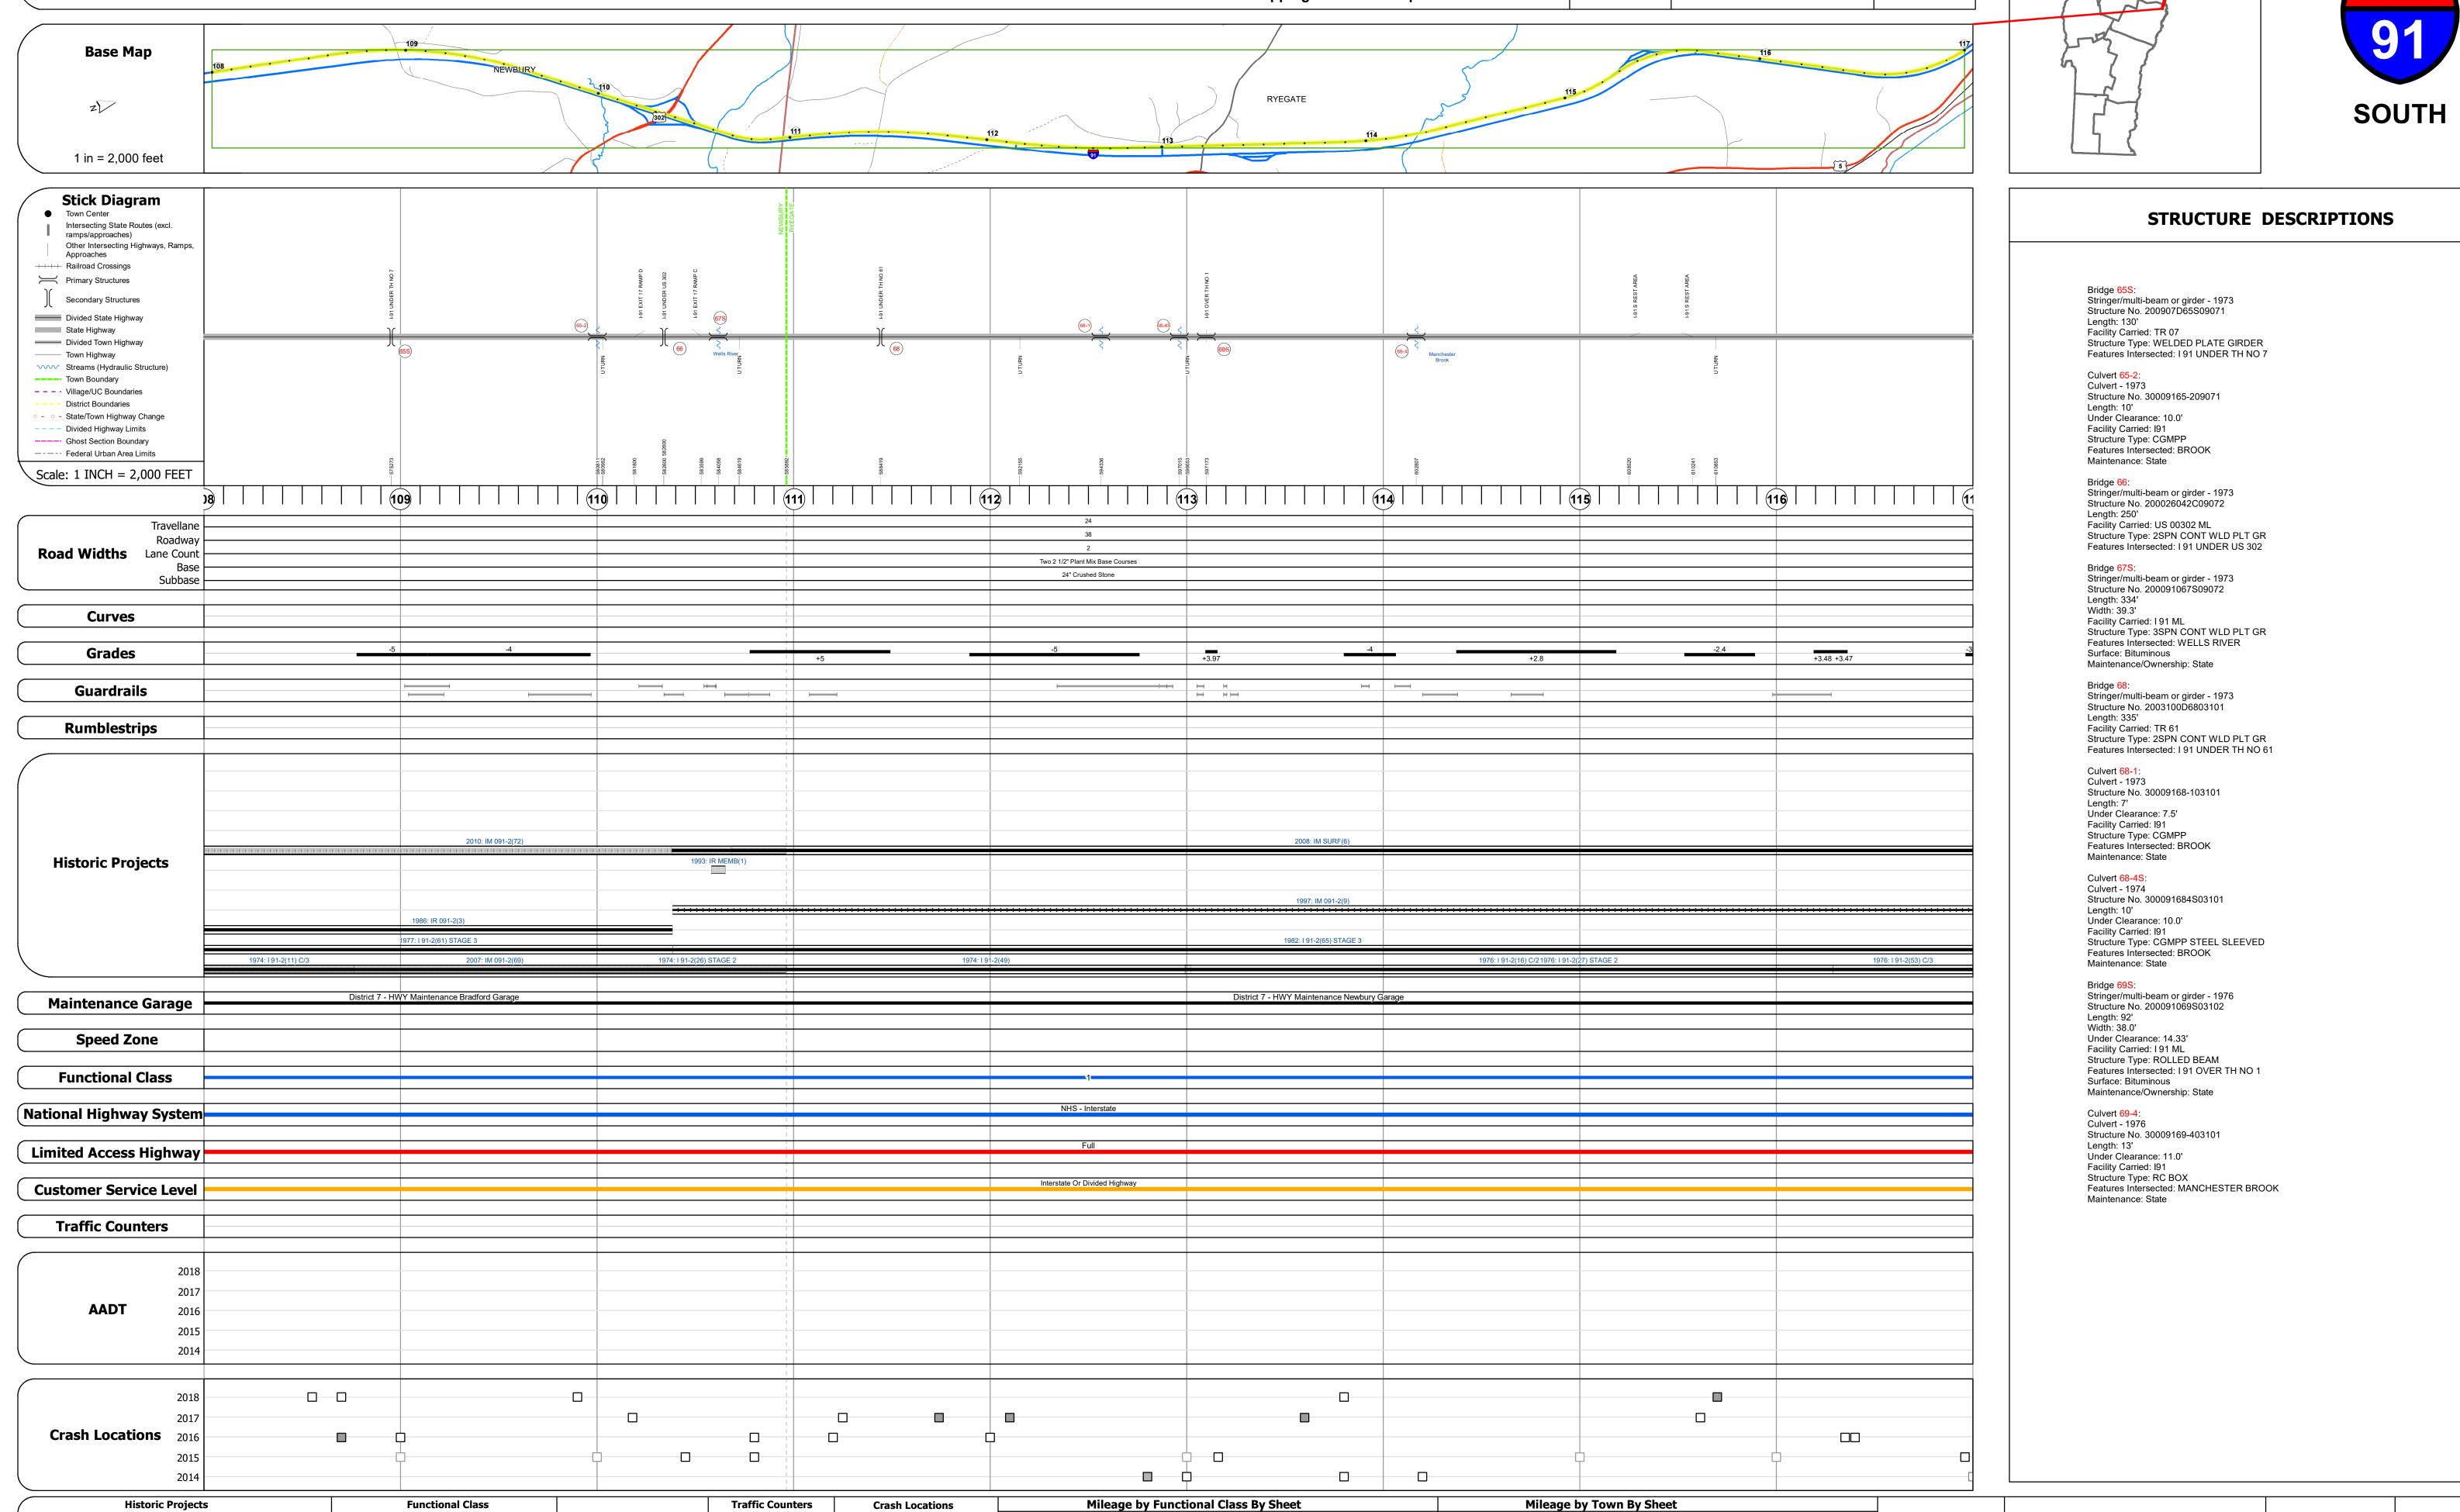

## **Route Log and Progress Chart**

**DRAFT** Please Note: Errors and Omissions May Exist. Contact the VTrans Mapping Section with questions or concerns.

**DISTRICT TOWN ROUTE RYEGATE, NEWBURY** I-91

| /                | Historic Projects   |                     |
|------------------|---------------------|---------------------|
| Unknown          | Bituminous Concrete | Surface Treated     |
| Retreatment      | Bituminous Macadam  | Gravel              |
| Resurface        | Cold Plane and      | ☐ Plant Mix         |
| ■ Bituminous Mix | Bituminous Concrete | Reclaimed Base and  |
| Skinny Mix       | Concrete            | Bituminous Concrete |
| Bituminous Seal  | <b></b> Gravel      |                     |

Mileage by Town By Sheet 9.000 ETE - I091-0000S 9.0 of 177.432 Page Total Mileage: 9.000 mi Page Total Mileage: 9.0 mi

**TOWN** Date: 12/03/19 13 of 20 **RYEGATE, NEWBURY** TWN mileage: 108.0 to 117.0

**DISTRICT** 

**ROUTE** I-91 ETE mileage: 108.0 to 117.0