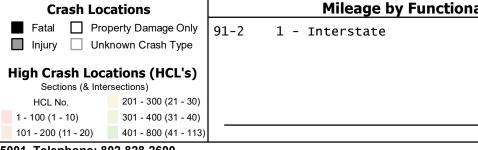

Mileage by Town By Sheet 9.000 ETE - I091-0000S 9.0 of 177.432 Page Total Mileage: 9.000 mi Page Total Mileage: 9.0 mi

**TOWN** Date: 12/03/19 13 of 20 **RYEGATE, NEWBURY** TWN mileage: 108.0 to 117.0

**DISTRICT** 

**ROUTE** I-91 ETE mileage: 108.0 to 117.0