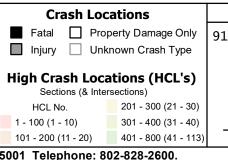

Mileage by Town By Sheet 9.000 ETE - I091-0000S 9.0 of 177.432 Page Total Mileage: 9.000 mi Page Total Mileage: 9.0 mi

**TOWN** Date: 12/03/19 13 of 20 **RYEGATE, NEWBURY** TWN mileage: 108.0 to 117.0

**DISTRICT** 