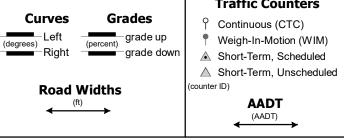

## **Route Log and Progress Chart**

**DRAFT** Please Note: Errors and Omissions May Exist. Contact the VTrans Mapping Section with questions or concerns.

**DISTRICT TOWN ROUTE RYEGATE, NEWBURY** I-91

| /                | Historic Projects   |                     |
|------------------|---------------------|---------------------|
| Unknown          | Bituminous Concrete | Surface Treated     |
| Retreatment      | Bituminous Macadam  | Gravel              |
| Resurface        | Cold Plane and      | ☐ Plant Mix         |
| ■ Bituminous Mix | Bituminous Concrete | Reclaimed Base and  |
| Skinny Mix       | Concrete            | Bituminous Concrete |
| Bituminous Seal  | <b></b> Gravel      |                     |

| Fur                                | Functional Class          |                |  |  |
|------------------------------------|---------------------------|----------------|--|--|
| 1 - Interstate System              | 3 - Principal<br>Arterial | 5 - M<br>Colle |  |  |
| 2 - Other Freeways and Expressways | 4 - Minor<br>Arterial     | 6 - M<br>Colle |  |  |
| Speed Zones                        |                           |                |  |  |
| SPEED SPEED SPEED                  | SPEED SPEED SPEEDS        | PEEDISPEEDISP  |  |  |