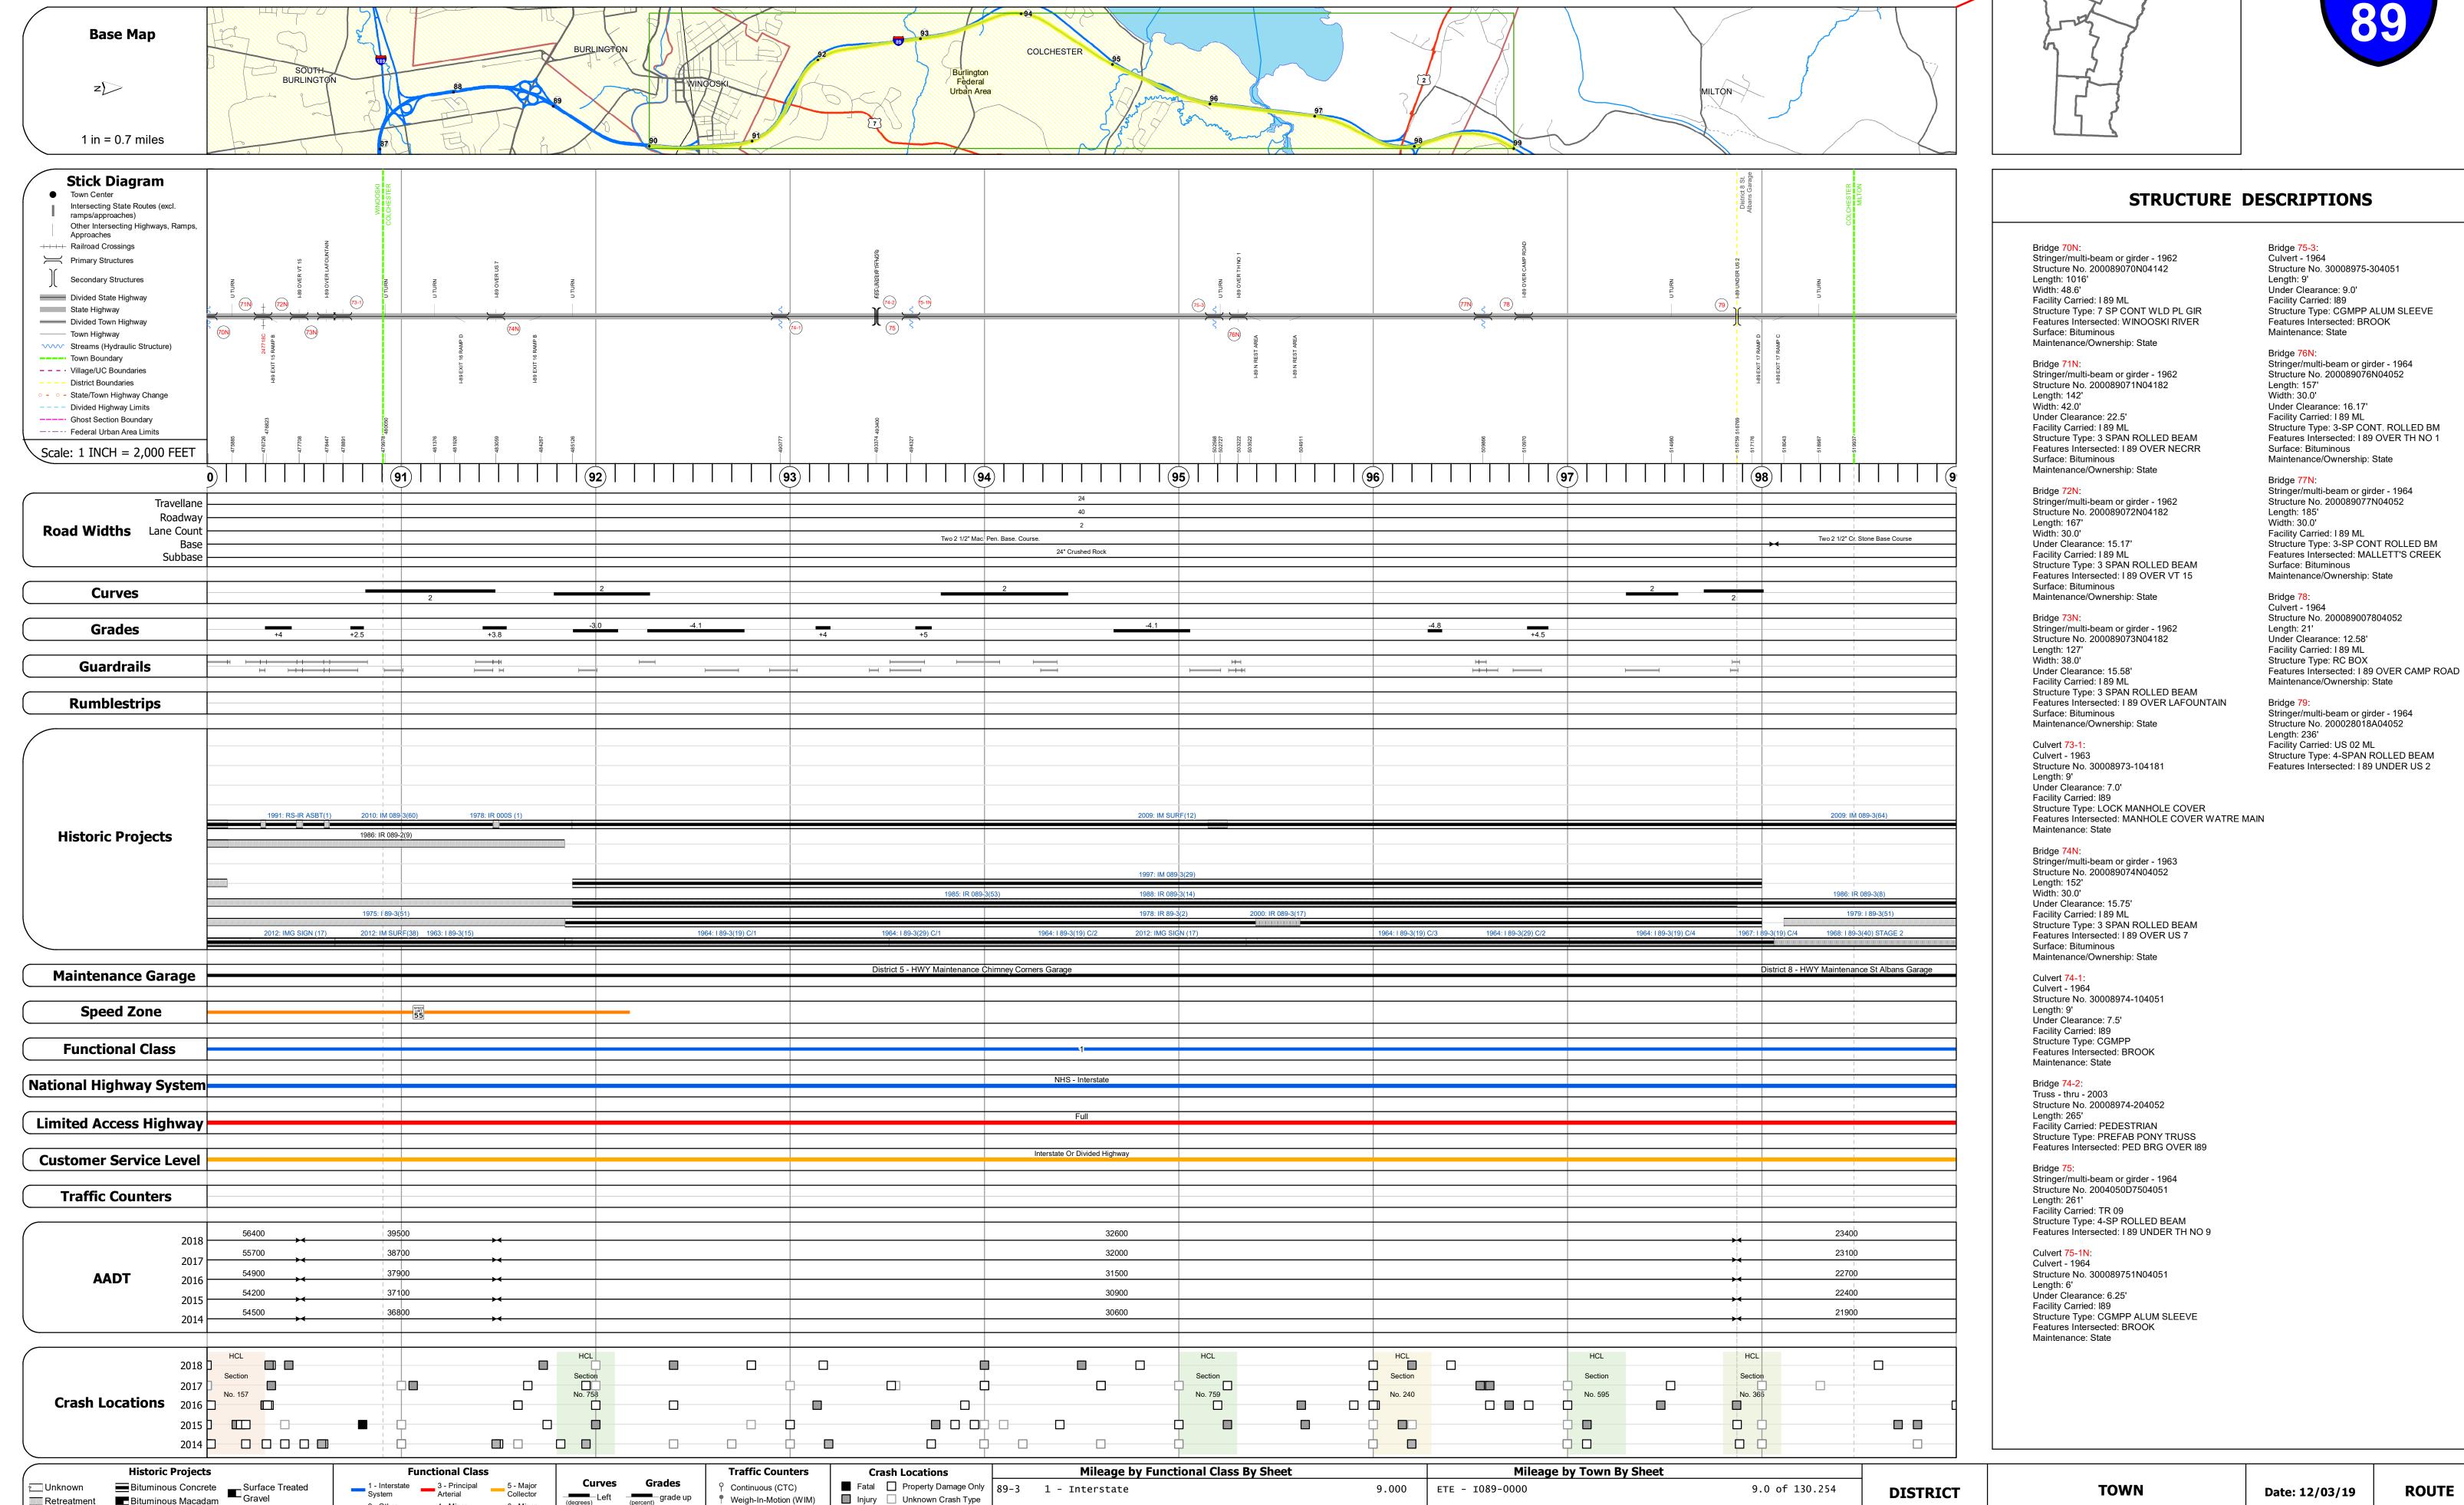

## **Route Log and Progress Chart**

Please Note: Errors and Omissions May Exist. Contact the VTrans Mapping Section with questions or concerns.

**DRAFT** 

**DISTRICT TOWN ROUTE** I-89 COLCHESTER, WINOOSKI, **MILTON** 

Page Total Mileage: 9.0 mi

Date: 12/03/19

11 of 15

TWN mileage:

90.0 to 99.0

**COLCHESTER, WINOOSKI,** 

**MILTON** 

ETE mileage:

90.0 to 99.0

Page Total Mileage: 9.000 mi

4 - Minor Arterial

Speed Zones

2 - Other

Freeways and

Expressways

Retreatment Bituminous Macadam

Resurface

■ Bituminous Mix

Skinny Mix Concrete

Bituminous Seal Gravel

Cold Plane and
Bituminous Concrete
Concrete
Concrete
Bituminous Concrete
Bituminous Concrete

Collector

Left grade up

Road Widths

Weigh-In-Motion (WIM)

▲ Short-Term, Scheduled

△ Short-Term, Unscheduled

Injury Unknown Crash Type

**High Crash Locations (HCL's)** 

HCL No. 201 - 300 (21 - 30)

1 - 100 (1 - 10) 301 - 400 (31 - 40)

Sections (& Intersections)