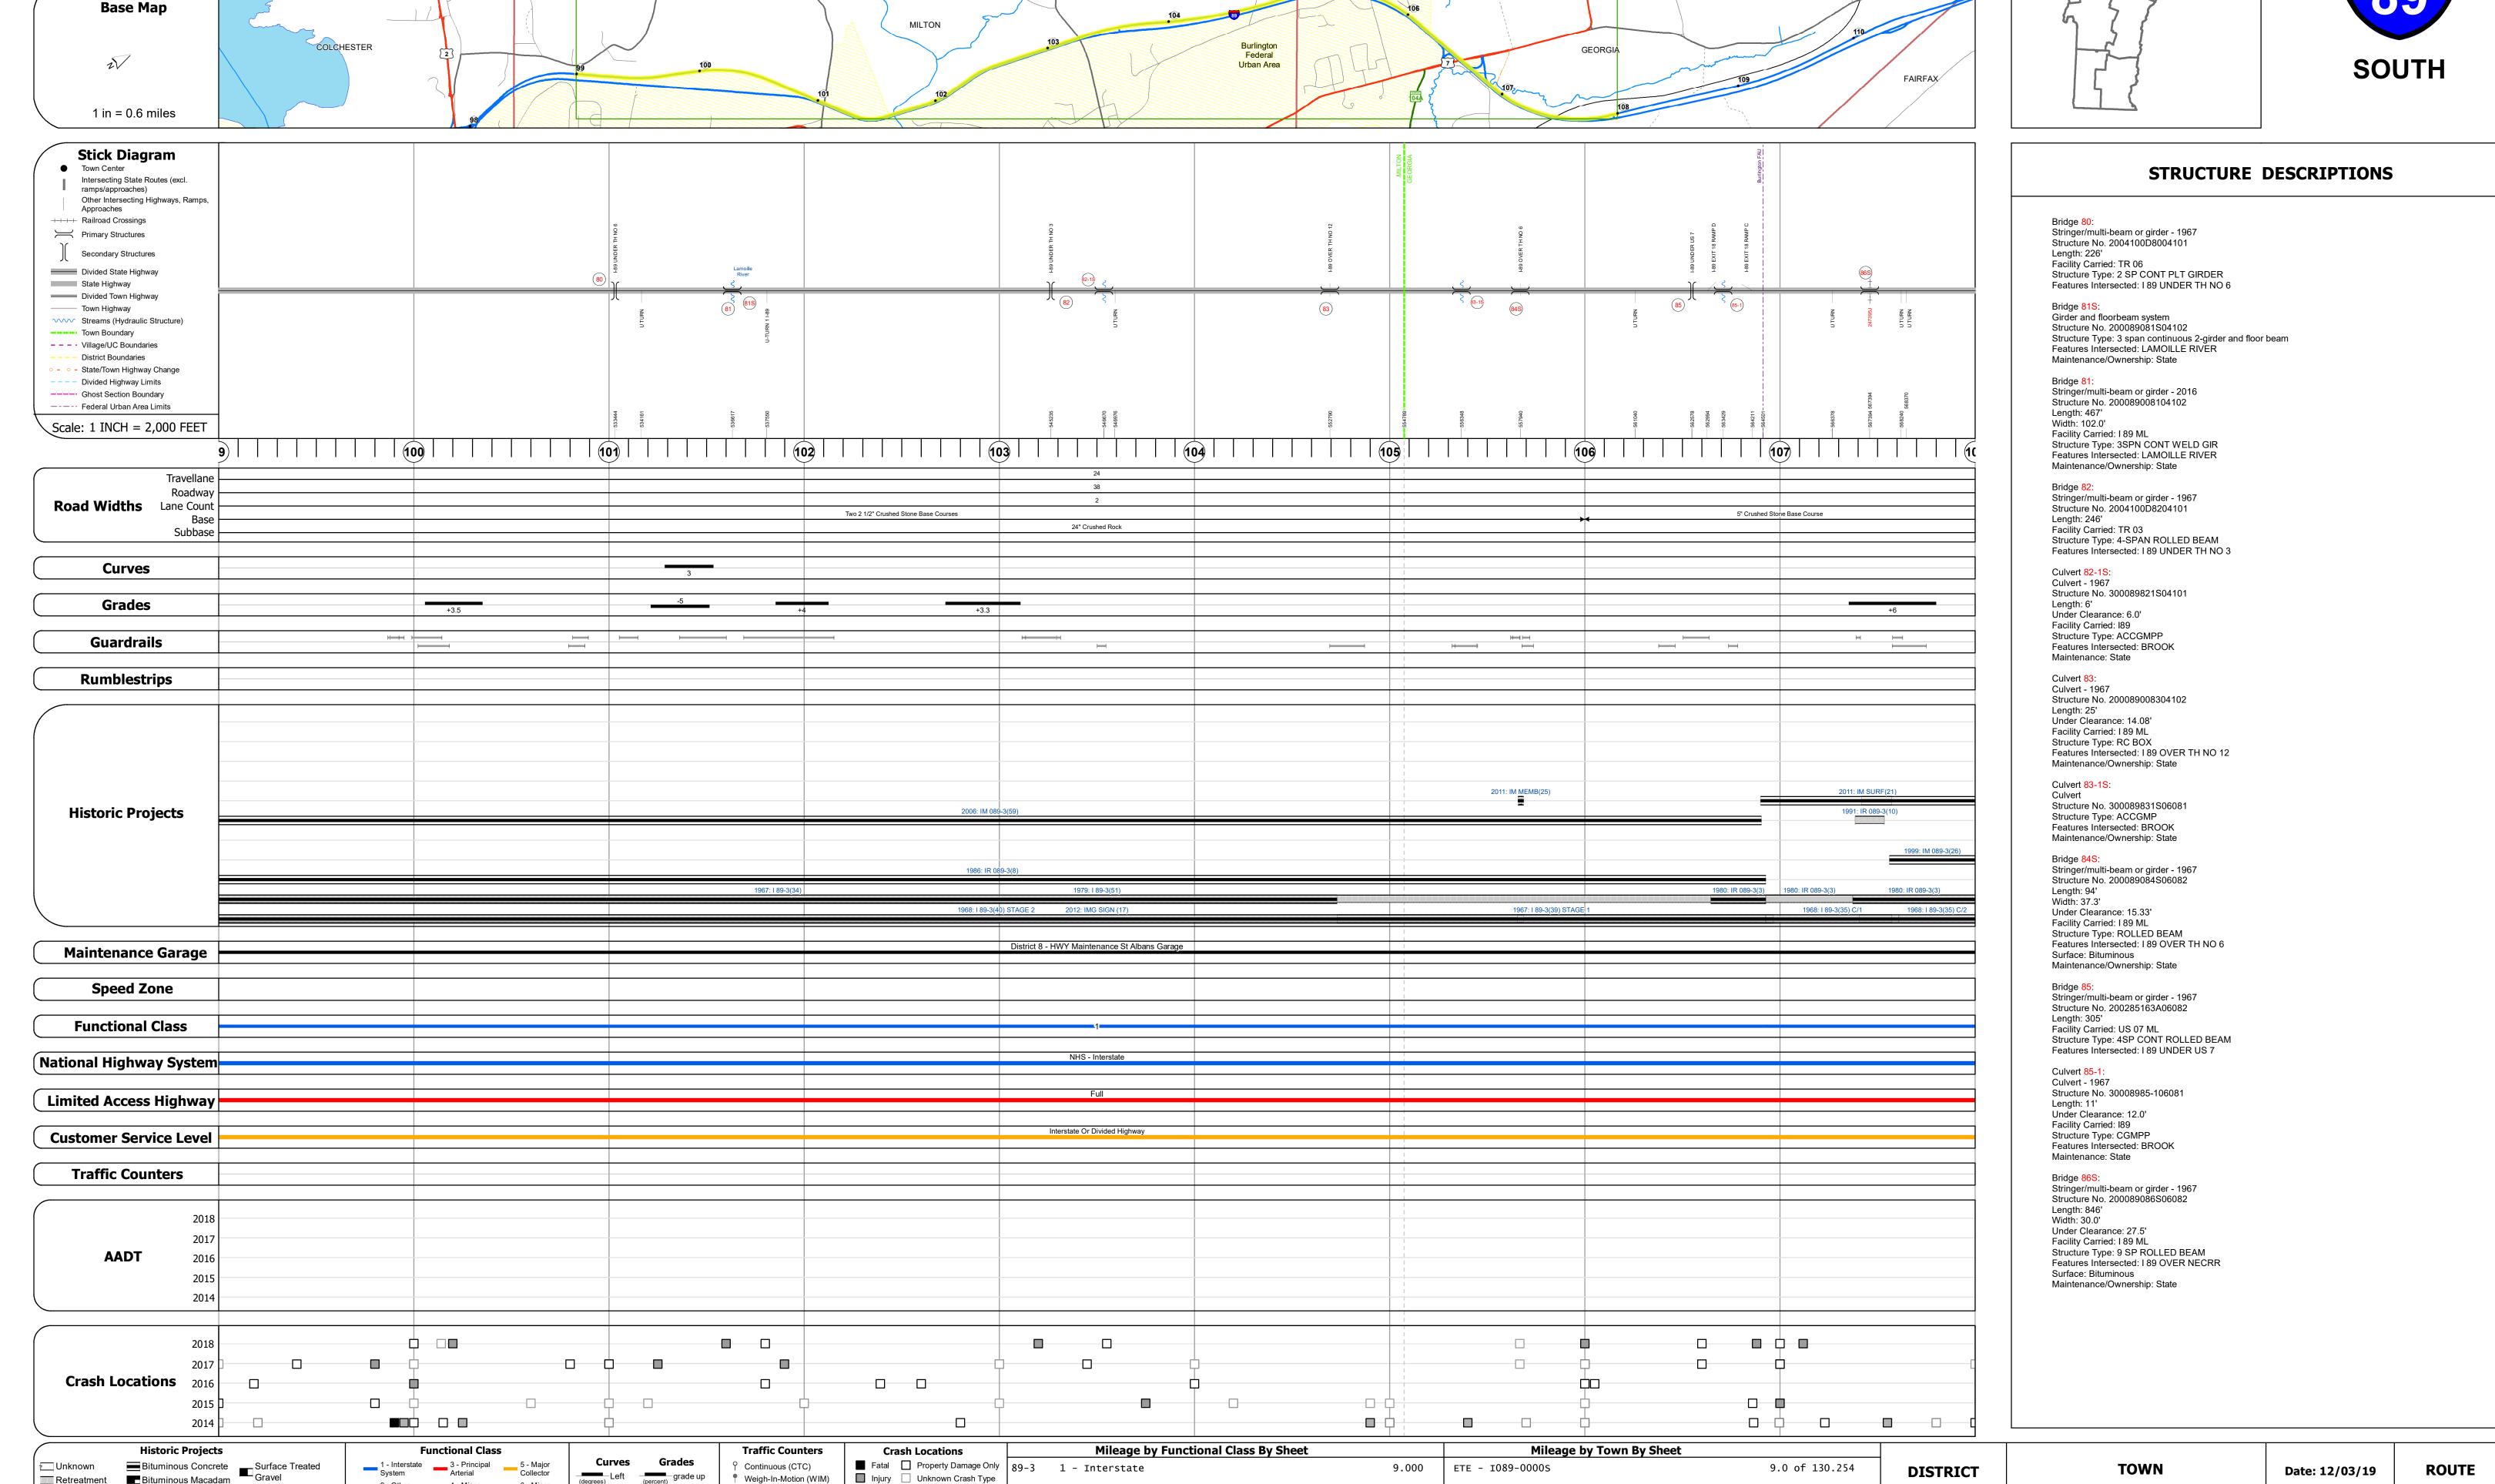

## **Route Log and Progress Chart**

Please Note: Errors and Omissions May Exist. Contact the VTrans Mapping Section with questions or concerns.

**DRAFT** 

9.000 ETE - I089-0000S

Page Total Mileage: 9.000 mi

**DISTRICT TOWN ROUTE** 8, 5 **GEORGIA, MILTON** I-89

9.0 of 130.254

Page Total Mileage: 9.0 mi

**DISTRICT** 

8, 5

**TOWN** 

**GEORGIA, MILTON** 

**ROUTE** 

ETE mileage:

99.0 to 108.0

Date: 12/03/19

12 of 15

TWN mileage:

99.0 to 108.0

2 - Other 4 - Minor Freeways and Arterial

Speed Zones

Unknown

Resurface

**■** Bituminous Mix

Skinny Mix Concrete

Bituminous Seal Gravel

Retreatment Bituminous Macadam

Cold Plane and
Bituminous Concrete
Concrete
Concrete
Bituminous Concrete
Bituminous Concrete

Continuous (CTC)

▲ Short-Term, Scheduled

△ Short-Term, Unscheduled

Weigh-In-Motion (WIM)

Injury Unknown Crash Type

High Crash Locations (HCL's)

HCL No. 201 - 300 (21 - 30)

1 - 100 (1 - 10) 301 - 400 (31 - 40)

Sections (& Intersections)

Left (percent) grade up

Road Widths