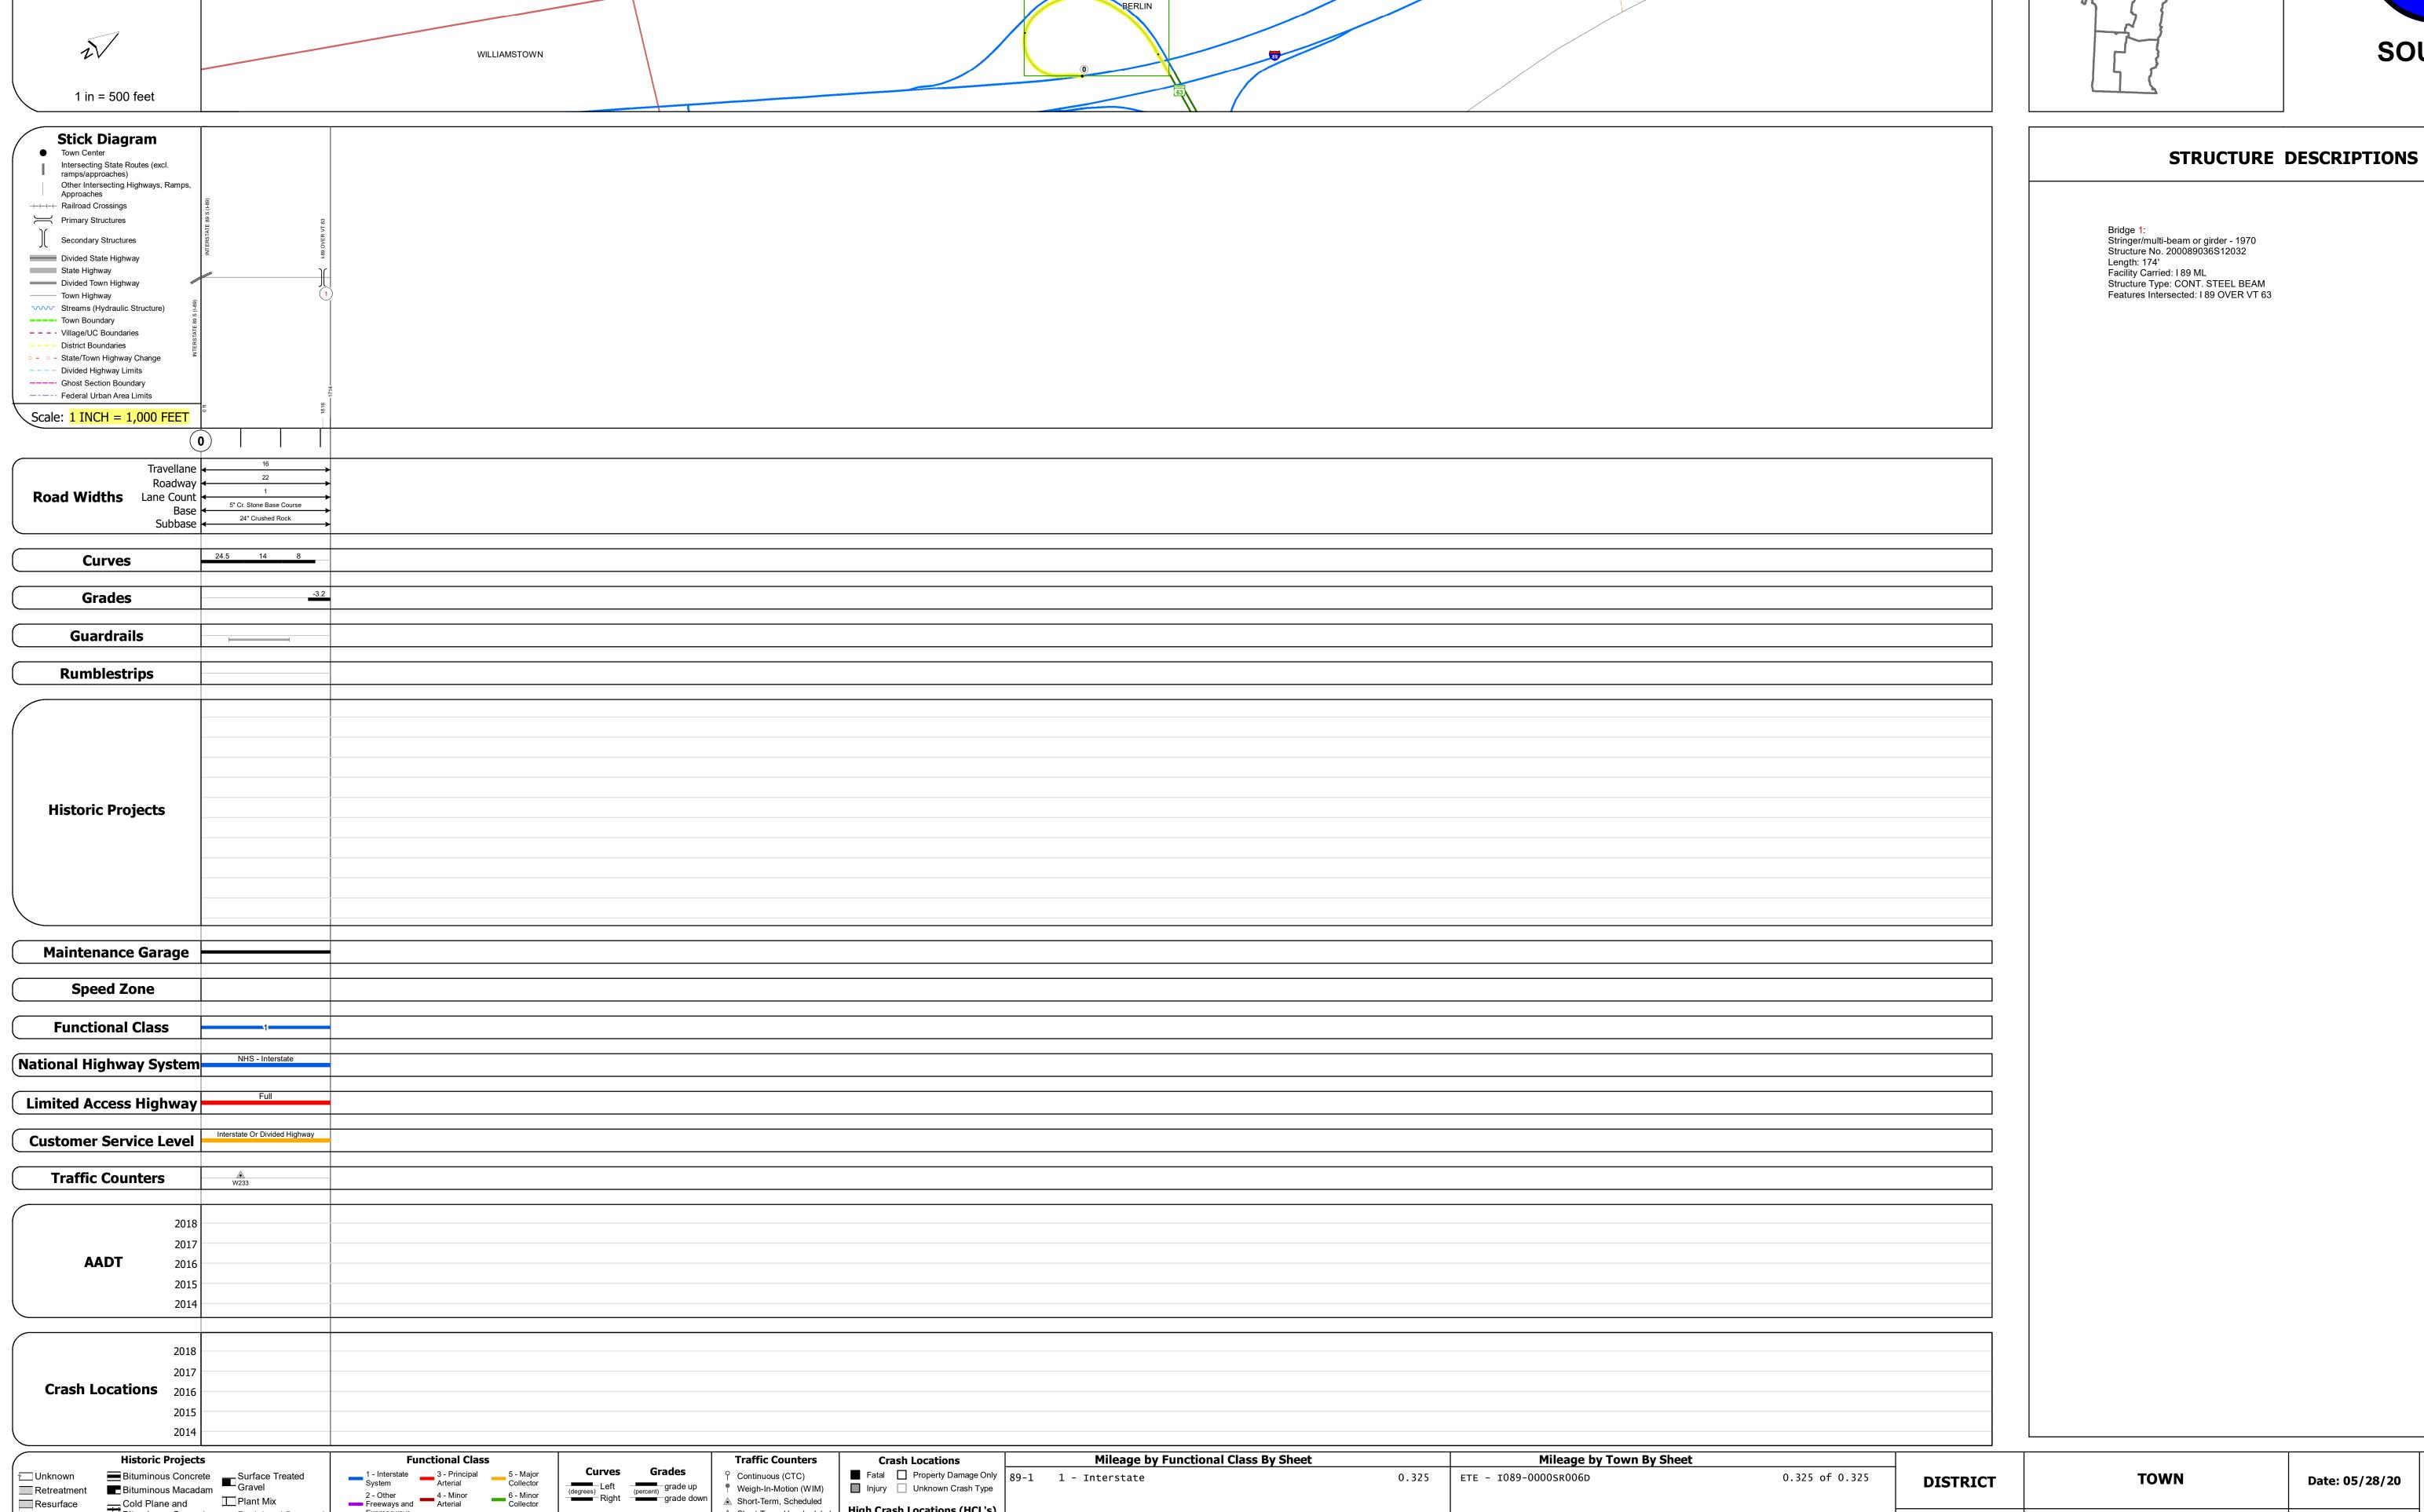

Retreatment
Resurface
Bituminous Macadam
Cold Plane and
Bituminous Concrete
Skinny Mix
Bituminous Concrete
Concrete
Bituminous Concrete
Bituminous Concrete
Bituminous Concrete

NORTHFIELD

Base Map

## **Route Log and Progress Chart**

**DRAFT** Please Note: Errors and Omissions May Exist. Contact the VTrans Mapping Section with questions or concerns.

0.325 ETE - I089-0000SR006D

Page Total Mileage: 0.325 mi

0.325 of 0.325

Page Total Mileage: 0.325 mi

**DISTRICT** 

**DISTRICT TOWN ROUTE BERLIN** I-89

**TOWN** 

**BERLIN** 

**ROUTE** 

0.0 to 0.325

Date: 05/28/20

1 of 1

TWN mileage:

0.0 to 0.325

Injury Unknown Crash Type

High Crash Locations (HCL's)

HCL No. 201 - 300 (21 - 30)

1 - 100 (1 - 10) 301 - 400 (31 - 40)

Weigh-In-Motion (WIM)

▲ Short-Term, Scheduled

△ Short-Term, Unscheduled

Left (degrees) Right grade up