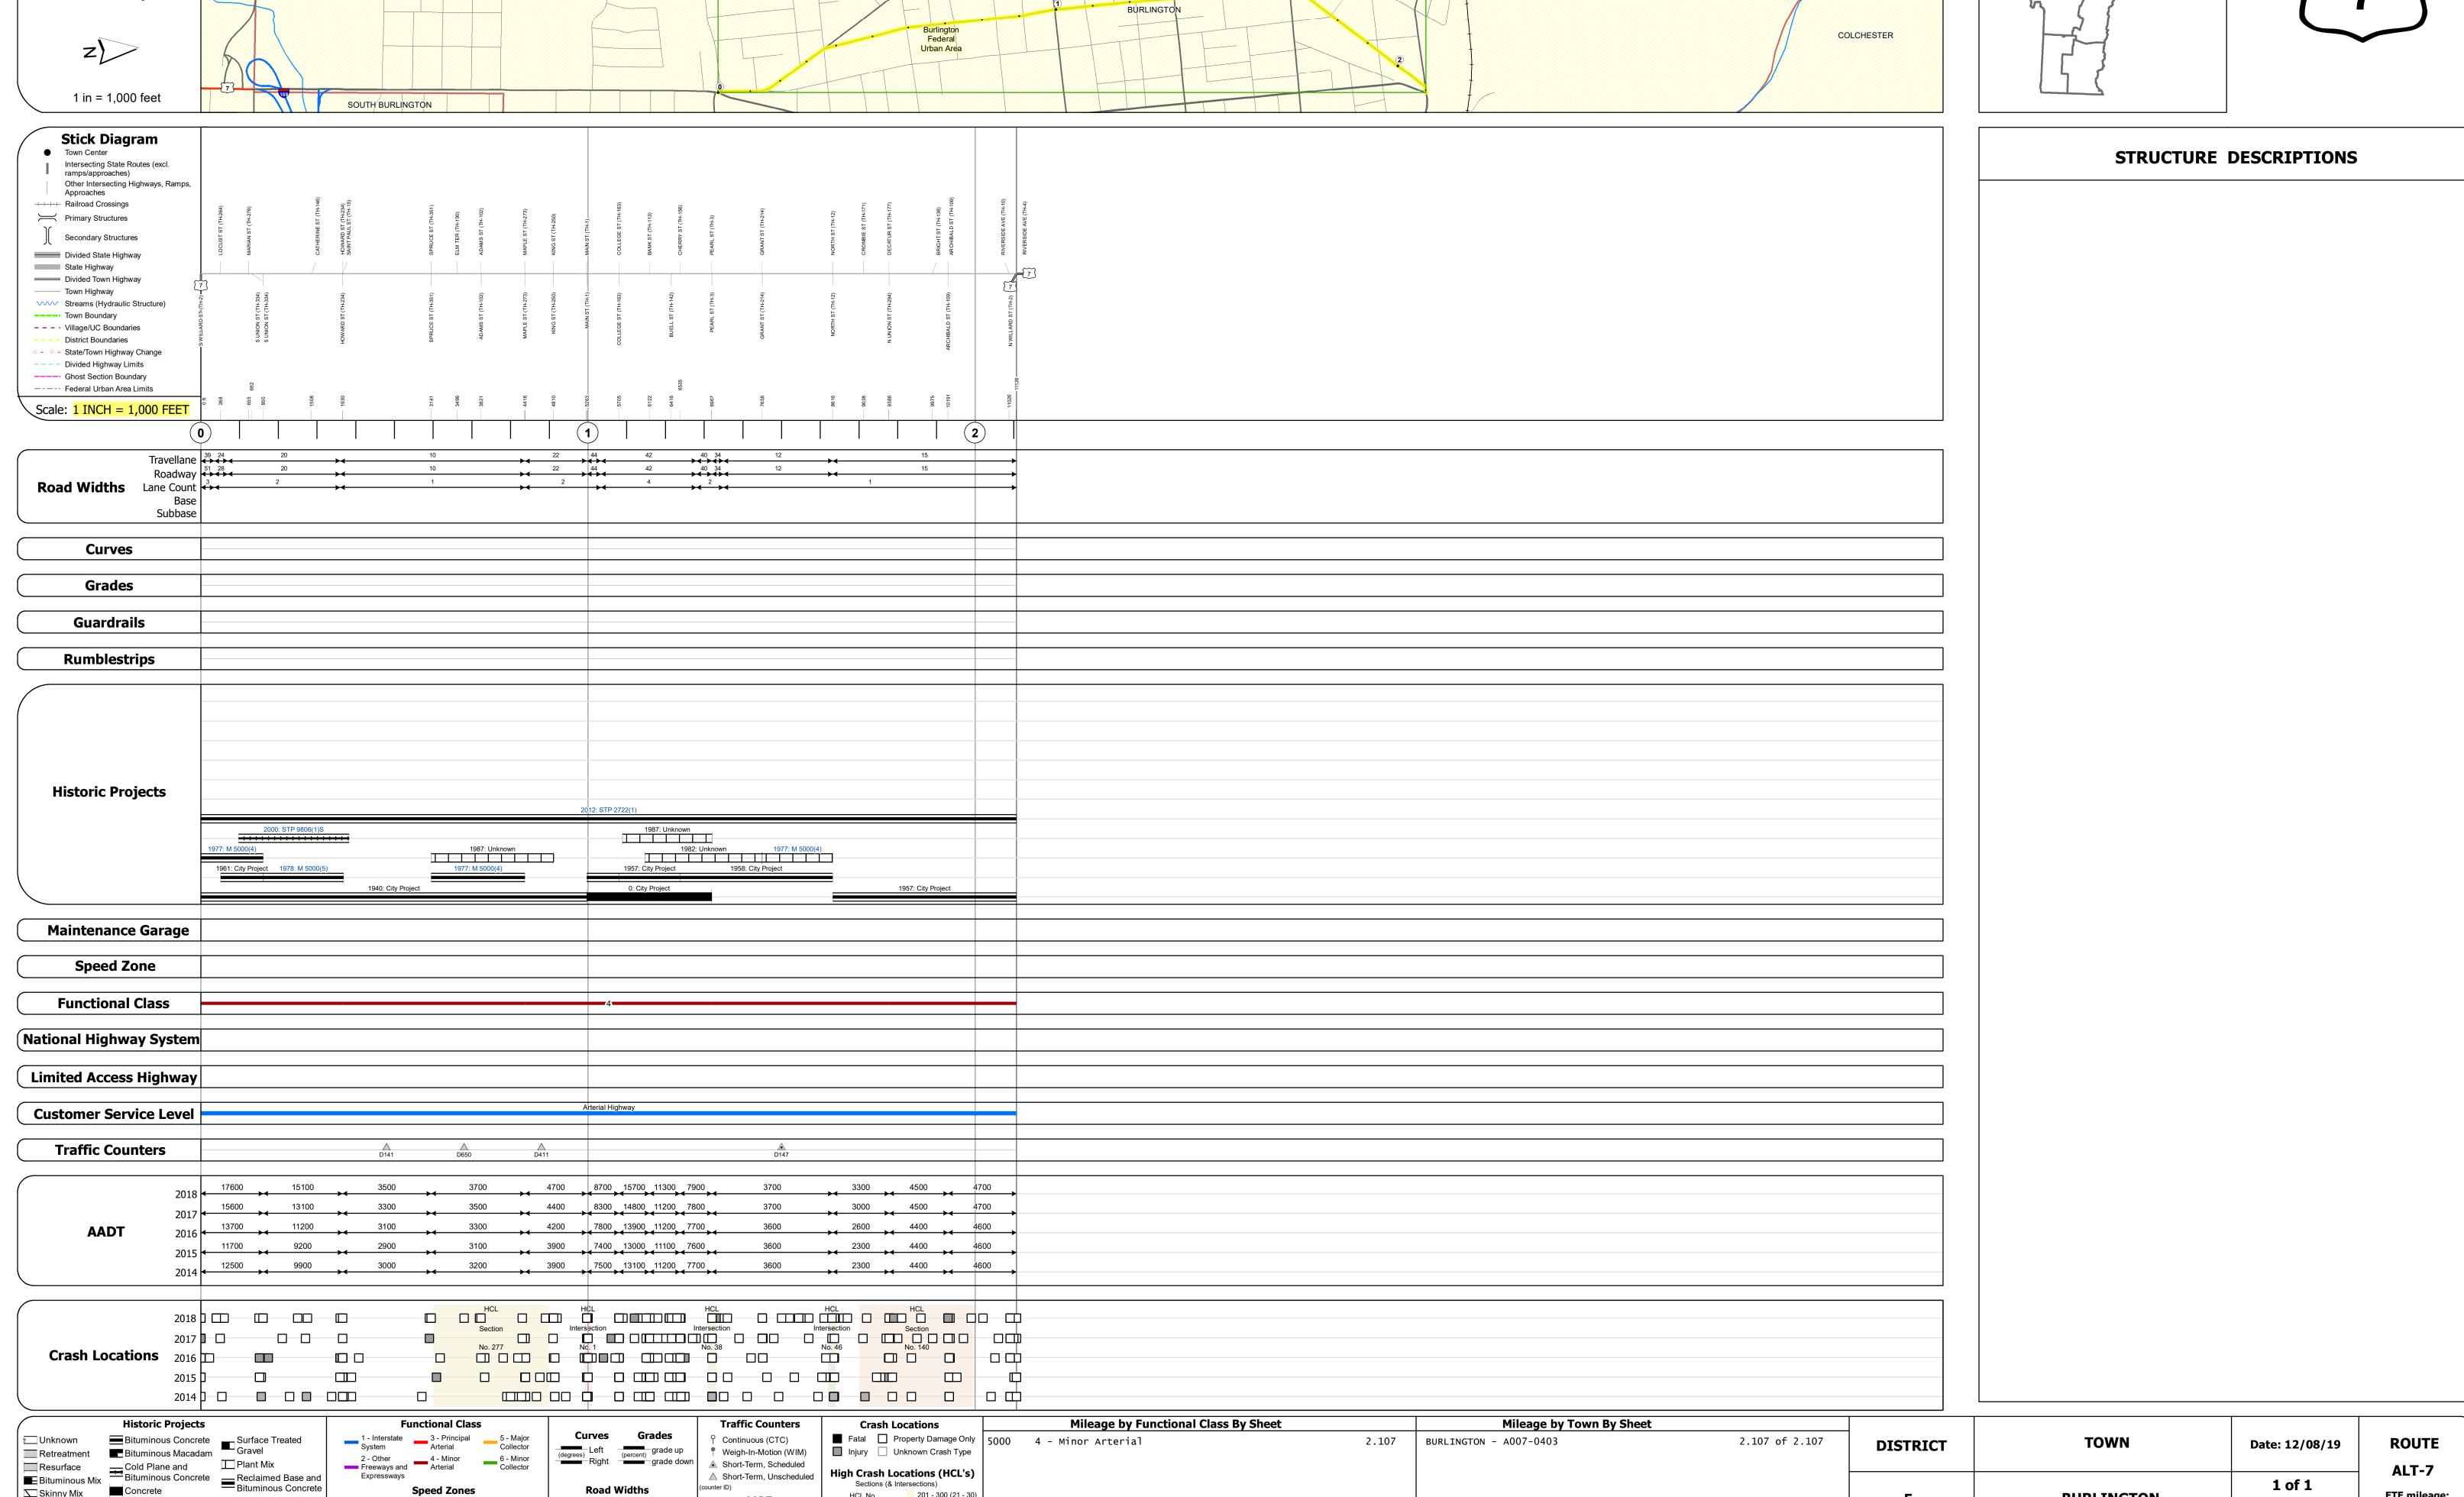

Base Map

Skinny Mix Concrete

## **Route Log and Progress Chart**

▲ Short-Term, Scheduled

25 30 35 40 45 50 55 60 65

For More Information Contact - Vermont Agency of Transportation, Policy, Planning and Intermodal Development Division - Mapping Section, 1 National Life Drive, Montpelier, VT 05633-5001 Telephone: 802-828-2600.

△ Short-Term, Unscheduled

High Crash Locations (HCL's)

HCL No. 201 - 300 (21 - 30)

1 - 100 (1 - 10) 301 - 400 (31 - 40)

Sections (& Intersections)

Please Note: Errors and Omissions May Exist. Contact the VTrans Mapping Section with questions or concerns.

**DRAFT** 

**DISTRICT TOWN ROUTE BURLINGTON** ALT-7

Page Total Mileage: 2.107 mi

ALT-7

ETE mileage:

0.0 to 2.107

1 of 1

TWN mileage:

0.0 to 2.107

**BURLINGTON** 

Page Total Mileage: 2.107 mi