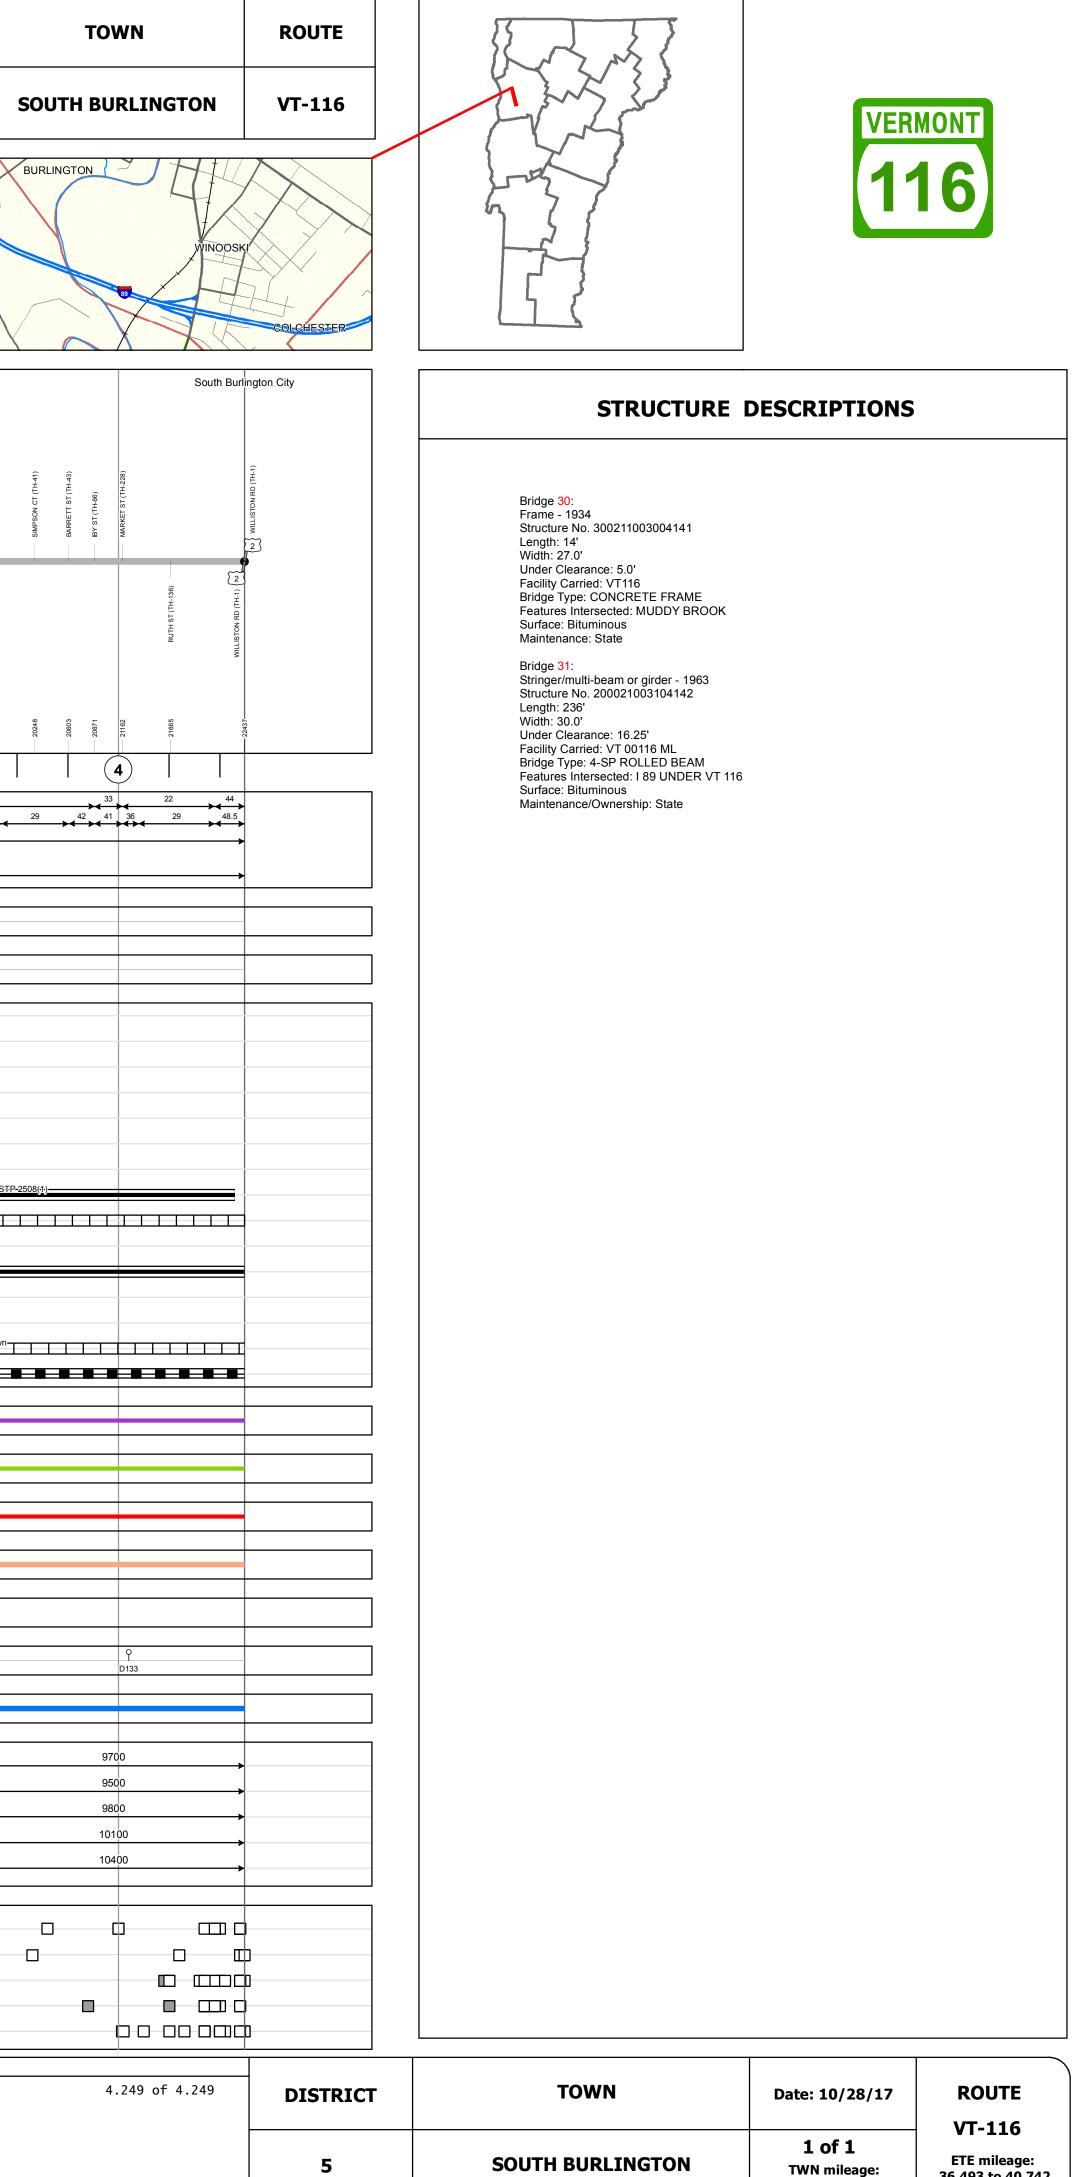

## **Route Log and Progress Chart**

|                                                                                                          |                                                        |                                                                                                                                                                                                        | 7 \                                   |                         |                                                           |                                                                            |                                                                                                                    |                                                         |                                                                     | BURLI                   |
|----------------------------------------------------------------------------------------------------------|--------------------------------------------------------|--------------------------------------------------------------------------------------------------------------------------------------------------------------------------------------------------------|---------------------------------------|-------------------------|-----------------------------------------------------------|----------------------------------------------------------------------------|--------------------------------------------------------------------------------------------------------------------|---------------------------------------------------------|---------------------------------------------------------------------|-------------------------|
| Base Map                                                                                                 |                                                        | SHELBURNE                                                                                                                                                                                              |                                       |                         |                                                           | $\sim$                                                                     | SOUTH                                                                                                              | Burlington                                              |                                                                     | 5                       |
|                                                                                                          |                                                        |                                                                                                                                                                                                        | $\left  \right $                      | 11                      |                                                           | E                                                                          | SOUTH<br>SURLINGTON                                                                                                | Federal<br>Urban Area                                   |                                                                     |                         |
|                                                                                                          |                                                        |                                                                                                                                                                                                        | WILLISTON                             |                         |                                                           |                                                                            |                                                                                                                    |                                                         |                                                                     |                         |
|                                                                                                          |                                                        | ST. GEORGE                                                                                                                                                                                             |                                       |                         | $\square$                                                 | $\bigcup_{i=1}^{n}$                                                        |                                                                                                                    | S ~ 7                                                   |                                                                     |                         |
| 1 in = 2,000 feet                                                                                        |                                                        |                                                                                                                                                                                                        |                                       | Sur and                 | were for                                                  |                                                                            |                                                                                                                    |                                                         |                                                                     |                         |
|                                                                                                          |                                                        |                                                                                                                                                                                                        |                                       |                         |                                                           |                                                                            |                                                                                                                    |                                                         |                                                                     |                         |
| • Town Center                                                                                            | D<br>D<br>D<br>D                                       |                                                                                                                                                                                                        |                                       | lington FAU             |                                                           |                                                                            |                                                                                                                    |                                                         |                                                                     |                         |
| Intersecting State Routes (excl. ramps/approaches)                                                       | ארואנ                                                  |                                                                                                                                                                                                        |                                       | Burd                    |                                                           |                                                                            |                                                                                                                    |                                                         |                                                                     |                         |
| Other Intersecting Highways, Ramps,<br>Approaches                                                        | D (TH-10)                                              |                                                                                                                                                                                                        |                                       | 52                      | 159)                                                      | C.                                                                         |                                                                                                                    |                                                         | 1 <u>6</u> 7)                                                       |                         |
| Primary Structures                                                                                       | стоку к                                                |                                                                                                                                                                                                        |                                       | ー 土<br>ー 22<br>- 22     | ж DX                                                      | 1.<br>1.<br>1.<br>1.<br>1.<br>1.<br>1.<br>1.<br>1.<br>1.<br>1.<br>1.<br>1. | 2 CT 11 6                                                                                                          | (TH-145)                                                | DR (TH-8)<br>(TH-68)<br>:ST DR (TI                                  | / (ТН-10)<br>СТ (ТН-41) |
| Secondary Structures                                                                                     | CHEESEFL                                               |                                                                                                                                                                                                        |                                       |                         | DAK CREE                                                  | -OX RUN I                                                                  | DD<br>CN<br>8                                                                                                      | LAY ES AV                                               | KENNEDY<br>DEANE ST<br>WOODCRE                                      | SUNSET A                |
| Divided State Highway 30<br>State Highway                                                                |                                                        |                                                                                                                                                                                                        |                                       |                         |                                                           |                                                                            |                                                                                                                    |                                                         |                                                                     |                         |
| Divided Town Highway     Town Highway     Structure     Characteria (Hudenulia Structure)                |                                                        |                                                                                                                                                                                                        |                                       |                         | Potash Brook                                              |                                                                            | (31)<br>(31)<br>(31)<br>(31)<br>(31)<br>(31)<br>(31)<br>(31)                                                       |                                                         | Potash Brook                                                        | +-12)                   |
| <ul> <li>Streams (Hydraulic Structure)</li> <li>Town Boundary</li> <li> Village/UC Boundaries</li> </ul> |                                                        |                                                                                                                                                                                                        | R R R R R R R R R R R R R R R R R R R | TERR.(TH.               | R C C C C C C C C C C C C C C C C C C C                   |                                                                            | ey dr (TH                                                                                                          |                                                         | еру р. (1<br>ж.м.ү П.н.                                             | 6HT CT (Tr              |
| <ul> <li> District Boundaries</li> <li> State/Town Highway Change</li> </ul>                             |                                                        |                                                                                                                                                                                                        | AN SICKI                              | IIGHLAND                | DUBO                                                      |                                                                            | огр Е                                                                                                              |                                                         | KENN<br>PROUTY                                                      | WRIG                    |
| Divided Highway Limits     Ghost Section Boundary                                                        |                                                        |                                                                                                                                                                                                        |                                       |                         | \$                                                        |                                                                            |                                                                                                                    |                                                         |                                                                     |                         |
| Federal Urban Area Limits                                                                                | 56 H                                                   |                                                                                                                                                                                                        | 34                                    | 57                      | 8 8                                                       | 98                                                                         | 881<br>377<br>710                                                                                                  | 332                                                     | 552<br>202<br>181                                                   | 704<br>19798<br>248     |
| Scale: 1 INCH = 1000 FEET                                                                                |                                                        |                                                                                                                                                                                                        |                                       | 4                       |                                                           |                                                                            |                                                                                                                    | 196                                                     |                                                                     |                         |
|                                                                                                          | 0                                                      |                                                                                                                                                                                                        |                                       |                         |                                                           |                                                                            |                                                                                                                    |                                                         |                                                                     |                         |
| Travellane<br>Roadway                                                                                    | 22 24<br>29 40                                         | 22<br>30 29 30                                                                                                                                                                                         | 24<br>39 42 31                        | 22<br>30                | 28 29                                                     | 33 22 33 22<br>40 42 52 40.5 35.5 30                                       | 33         22         33         22           53         49         42         31         42         39         31 | <del>───&gt;&lt;  &gt;&lt; &gt;@&lt; &gt;&lt;&gt;</del> | 22     44     46     22       30     50     49     30     28     30 | 29                      |
| <b>Road Widths</b> Lane Count                                                                            |                                                        | 3" P.M. B.C.                                                                                                                                                                                           | 5" P.M.                               |                         |                                                           | 2                                                                          | 3" Pen. Mac. Cr. St.                                                                                               |                                                         |                                                                     | ~                       |
| Base<br>Subbase                                                                                          | 6" - 18" <b></b>                                       | 24" Gravel                                                                                                                                                                                             |                                       |                         | 6" - 18"                                                  |                                                                            | 20" Gravel                                                                                                         | ><br>                                                   | 6" - 18"                                                            |                         |
| Curves                                                                                                   |                                                        | 4                                                                                                                                                                                                      |                                       |                         |                                                           | 5                                                                          |                                                                                                                    |                                                         | 14                                                                  |                         |
| Curves                                                                                                   |                                                        |                                                                                                                                                                                                        | 2                                     |                         |                                                           |                                                                            | 20                                                                                                                 |                                                         |                                                                     |                         |
| Grades                                                                                                   |                                                        |                                                                                                                                                                                                        |                                       |                         |                                                           |                                                                            |                                                                                                                    |                                                         |                                                                     |                         |
|                                                                                                          |                                                        |                                                                                                                                                                                                        |                                       |                         |                                                           |                                                                            |                                                                                                                    |                                                         |                                                                     |                         |
| Historic Projects                                                                                        |                                                        |                                                                                                                                                                                                        |                                       | 1                       |                                                           |                                                                            |                                                                                                                    |                                                         |                                                                     |                         |
|                                                                                                          |                                                        |                                                                                                                                                                                                        |                                       |                         |                                                           |                                                                            |                                                                                                                    |                                                         |                                                                     |                         |
|                                                                                                          |                                                        |                                                                                                                                                                                                        |                                       |                         | -STP-2508(-1)                                             |                                                                            |                                                                                                                    |                                                         |                                                                     |                         |
|                                                                                                          |                                                        |                                                                                                                                                                                                        |                                       |                         |                                                           |                                                                            | 1997: JM-089-3(25)                                                                                                 |                                                         |                                                                     |                         |
|                                                                                                          |                                                        |                                                                                                                                                                                                        |                                       |                         |                                                           |                                                                            | 1996: IM-DECK(30)                                                                                                  |                                                         |                                                                     |                         |
|                                                                                                          |                                                        |                                                                                                                                                                                                        |                                       |                         |                                                           |                                                                            | 1991: RS-IR-ASBT(1)                                                                                                |                                                         |                                                                     | <u>÷ST-STP-2508(1)</u>  |
|                                                                                                          |                                                        |                                                                                                                                                                                                        |                                       |                         |                                                           | 1990-HMA-2419                                                              | 1987: F_DECK(10)S                                                                                                  |                                                         |                                                                     |                         |
|                                                                                                          |                                                        |                                                                                                                                                                                                        |                                       |                         |                                                           |                                                                            |                                                                                                                    |                                                         |                                                                     |                         |
|                                                                                                          | 1982:                                                  | 1983:-F-021-1(12)S                                                                                                                                                                                     |                                       |                         |                                                           |                                                                            | 1978: IR-000S (1)                                                                                                  |                                                         |                                                                     |                         |
|                                                                                                          | -HMA-2239                                              |                                                                                                                                                                                                        |                                       |                         | 1972:-Unkn                                                |                                                                            | 1963:189-3(14)                                                                                                     |                                                         | 4070 \\                                                             |                         |
|                                                                                                          |                                                        | 1971:-Unknown                                                                                                                                                                                          |                                       |                         |                                                           |                                                                            |                                                                                                                    |                                                         |                                                                     |                         |
|                                                                                                          |                                                        |                                                                                                                                                                                                        |                                       |                         |                                                           |                                                                            |                                                                                                                    |                                                         |                                                                     |                         |
| Maintenance Garage                                                                                       |                                                        |                                                                                                                                                                                                        |                                       |                         | Di                                                        | strict 5 - Colchester Garage                                               |                                                                                                                    |                                                         |                                                                     |                         |
| <b>Speed Zone</b>                                                                                        |                                                        |                                                                                                                                                                                                        |                                       |                         | seco<br>Lutt<br>45                                        | 800<br>40                                                                  |                                                                                                                    |                                                         | ातम<br>35                                                           |                         |
|                                                                                                          |                                                        |                                                                                                                                                                                                        |                                       |                         |                                                           |                                                                            |                                                                                                                    |                                                         |                                                                     |                         |
| <b>Functional Class</b>                                                                                  |                                                        |                                                                                                                                                                                                        |                                       |                         |                                                           | -3                                                                         |                                                                                                                    |                                                         |                                                                     |                         |
| National Highway System                                                                                  |                                                        |                                                                                                                                                                                                        |                                       |                         |                                                           |                                                                            |                                                                                                                    |                                                         |                                                                     |                         |
|                                                                                                          |                                                        |                                                                                                                                                                                                        |                                       |                         |                                                           |                                                                            |                                                                                                                    |                                                         |                                                                     |                         |
| Limited Access Highway                                                                                   |                                                        |                                                                                                                                                                                                        |                                       |                         |                                                           |                                                                            |                                                                                                                    |                                                         |                                                                     |                         |
| Traffic Counters                                                                                         |                                                        |                                                                                                                                                                                                        | D525                                  |                         |                                                           |                                                                            |                                                                                                                    | Ф<br>D124                                               | ဝိ<br>D212                                                          |                         |
|                                                                                                          |                                                        |                                                                                                                                                                                                        |                                       |                         |                                                           | Arterial Highway                                                           |                                                                                                                    |                                                         |                                                                     |                         |
| Customer Service Level                                                                                   |                                                        |                                                                                                                                                                                                        |                                       |                         |                                                           |                                                                            |                                                                                                                    |                                                         |                                                                     |                         |
| 2016                                                                                                     | 4600                                                   |                                                                                                                                                                                                        |                                       | 6000                    |                                                           |                                                                            |                                                                                                                    | 8800                                                    | 10200                                                               | 4                       |
| 2010                                                                                                     | 4500                                                   |                                                                                                                                                                                                        |                                       | 5900                    |                                                           |                                                                            | ·····                                                                                                              | 8600                                                    | 10000                                                               | •                       |
| AADT Counts 2014                                                                                         | 4700                                                   |                                                                                                                                                                                                        |                                       | 5900                    |                                                           |                                                                            | **                                                                                                                 | 8300                                                    | 9800                                                                |                         |
| 2013                                                                                                     | 5100                                                   |                                                                                                                                                                                                        |                                       | 5900                    |                                                           |                                                                            | **                                                                                                                 | 7900                                                    | 9700 <b>&gt;</b><br>9500                                            | 4                       |
| 2012                                                                                                     | <>≺                                                    |                                                                                                                                                                                                        |                                       |                         |                                                           |                                                                            | **                                                                                                                 |                                                         | → → →                                                               |                         |
| 2016                                                                                                     |                                                        |                                                                                                                                                                                                        |                                       |                         |                                                           |                                                                            |                                                                                                                    |                                                         |                                                                     |                         |
| 2016                                                                                                     |                                                        |                                                                                                                                                                                                        |                                       |                         |                                                           |                                                                            |                                                                                                                    |                                                         |                                                                     |                         |
| Crash Locations 2014                                                                                     |                                                        |                                                                                                                                                                                                        |                                       |                         |                                                           |                                                                            |                                                                                                                    |                                                         |                                                                     |                         |
| 2013                                                                                                     |                                                        |                                                                                                                                                                                                        |                                       | ) .                     |                                                           |                                                                            |                                                                                                                    |                                                         |                                                                     |                         |
| 2012                                                                                                     |                                                        |                                                                                                                                                                                                        |                                       |                         |                                                           |                                                                            |                                                                                                                    |                                                         |                                                                     |                         |
| Historic Project                                                                                         |                                                        | Functional Class                                                                                                                                                                                       | Curves                                | Road Widths<br>← (ft) → | Crash Locations                                           |                                                                            | nctional Class By Sheet                                                                                            |                                                         | Mileage by Town By Shee                                             | et                      |
|                                                                                                          |                                                        | 1 - Interstate       3 - Principal       5 - Major         System       Arterial       Collector         2 - Other       4 - Minor       6 - Minor         Freeways and       Arterial       Collector | (degrees) Right                       | Traffic Counters        | Injury Unknown Crash Type                                 | 021-1 3 - Other Principal                                                  | Arterial                                                                                                           | 4.249                                                   | SOUTH BURLINGTON - V116-0414                                        |                         |
| Resurface<br>Bituminous Mix                                                                              | Plant Mix<br>Reclaimed Base and<br>Bituminous Concrete | Expressways                                                                                                                                                                                            | Grades                                | (counter ID)            | High Crash Locations (HCL's)<br>HCL No. 201 - 300         |                                                                            |                                                                                                                    |                                                         |                                                                     |                         |
| Skinny Mix Concrete                                                                                      | Biluminous Concrete                                    | Speed Zones                                                                                                                                                                                            | grade up                              |                         | 1 TOLINO. 201 - 300                                       | 1                                                                          |                                                                                                                    |                                                         |                                                                     |                         |
| Bituminous Seal Gravel                                                                                   |                                                        | SPEED SPEED SPEED SPEED SPEED SPEED SPEED SPEED SPEED LIMT LIMT LIMT LIMT 25 30 35 40 45 50 55 60 65                                                                                                   | (percent) grade down                  | AADT                    | 1 - 100       301 - 400         101 - 200       401 - 800 |                                                                            |                                                                                                                    |                                                         |                                                                     |                         |