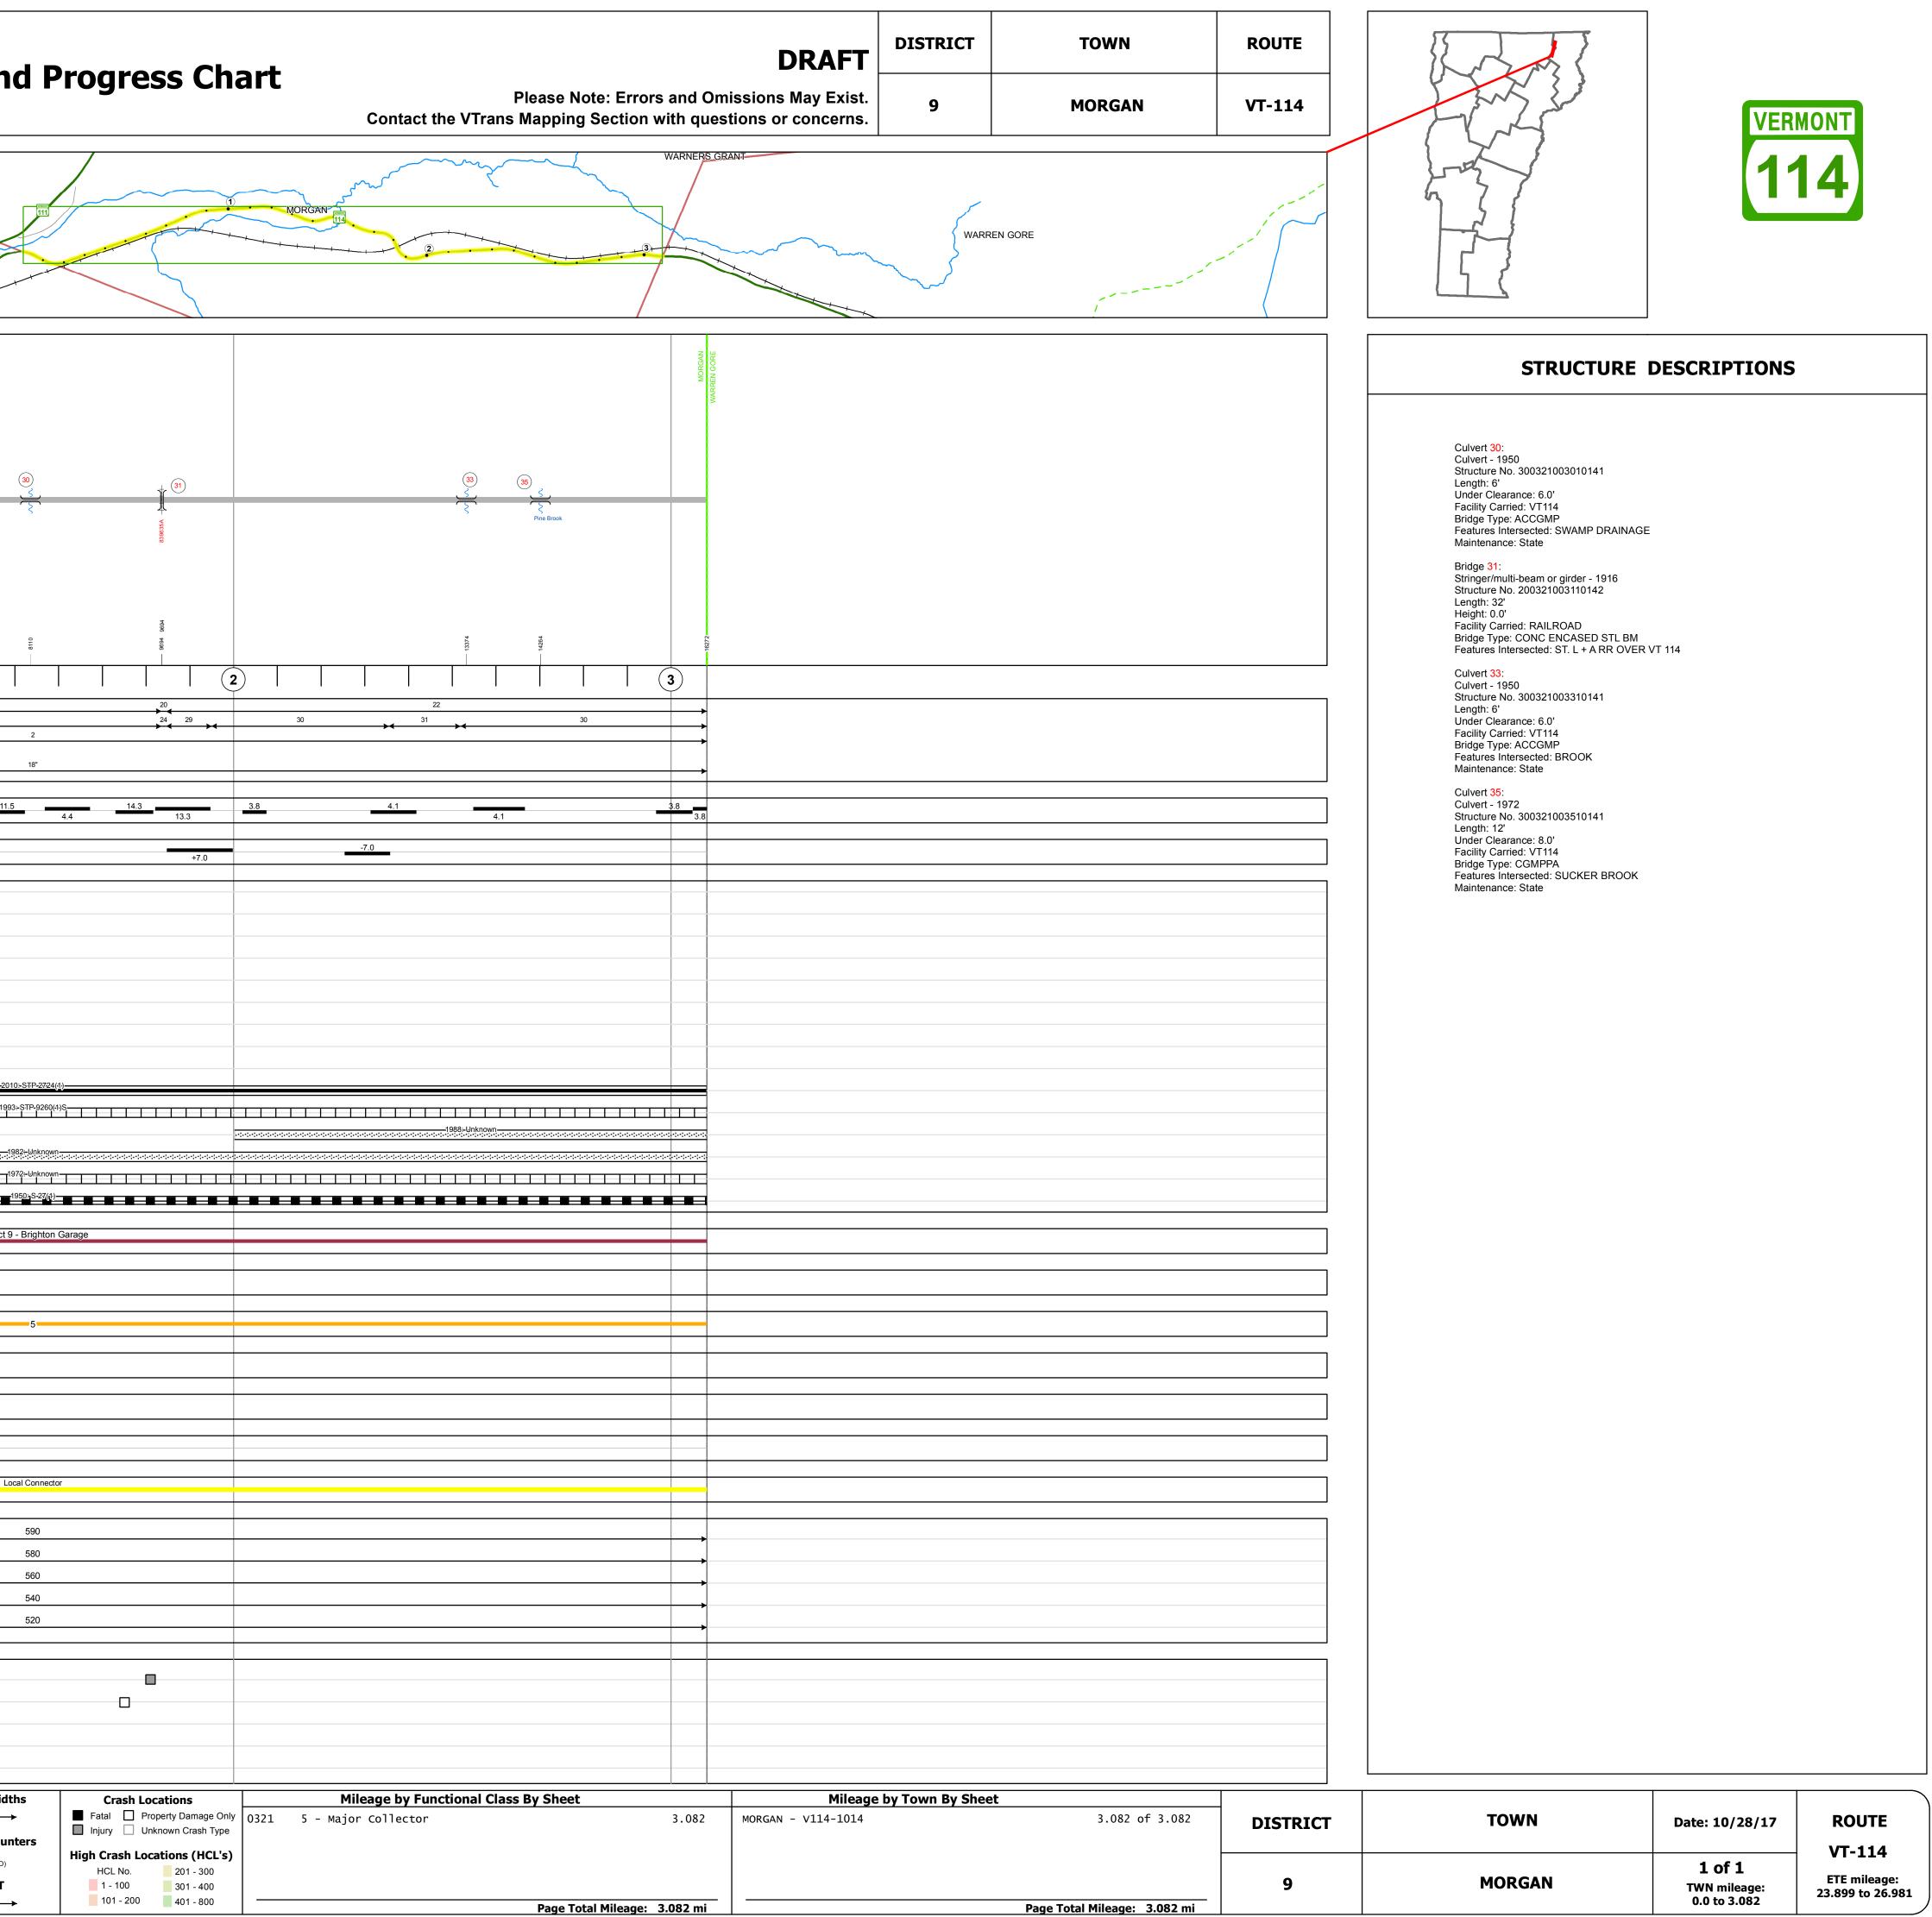

| VTrans                                                                                                                                                                                                                                         | Working to Get You There<br>Vermont Agency of Transportation                                                                                                                                      | Route Log and                                                                                                                                                                 |
|------------------------------------------------------------------------------------------------------------------------------------------------------------------------------------------------------------------------------------------------|---------------------------------------------------------------------------------------------------------------------------------------------------------------------------------------------------|-------------------------------------------------------------------------------------------------------------------------------------------------------------------------------|
| Base Map                                                                                                                                                                                                                                       | BRIGHTON                                                                                                                                                                                          | CHARLESTON                                                                                                                                                                    |
| 1 in = 2,000 feet                                                                                                                                                                                                                              |                                                                                                                                                                                                   |                                                                                                                                                                               |
| Stick Diagram     Town Center     Intersecting State Routes (excl.<br>ramps/approaches)     Other Intersecting Highways, Ramps,<br>Approaches     Railroad Crossings     Primary Structures     Secondary Structures     Divided State Highway | MORGAN                                                                                                                                                                                            | 30                                                                                                                                                                            |
| State Highway<br>Divided Town Highway<br>Town Highway<br>Streams (Hydraulic Structure)<br>Town Boundary<br>Village/UC Boundaries<br>District Boundaries<br>Divided Highway Change<br>Divided Highway Limits<br>Federal Urban Area Limits       |                                                                                                                                                                                                   |                                                                                                                                                                               |
| Scale: 1 INCH = 1000 FEET                                                                                                                                                                                                                      | 5                                                                                                                                                                                                 |                                                                                                                                                                               |
| Travellane<br>Roadway<br>Road Widths<br>Lane Count<br>Base<br>Subbase                                                                                                                                                                          | 22<br>30                                                                                                                                                                                          |                                                                                                                                                                               |
| Curves                                                                                                                                                                                                                                         | 8.8         5.7           8.2         2.9                                                                                                                                                         | 3.8 9.1                                                                                                                                                                       |
| Grades                                                                                                                                                                                                                                         | +8.0                                                                                                                                                                                              |                                                                                                                                                                               |
| Historic Projects                                                                                                                                                                                                                              |                                                                                                                                                                                                   |                                                                                                                                                                               |
| Maintenance Garage                                                                                                                                                                                                                             |                                                                                                                                                                                                   | District 9 - Br                                                                                                                                                               |
| Speed Zone                                                                                                                                                                                                                                     |                                                                                                                                                                                                   |                                                                                                                                                                               |
| Functional Class                                                                                                                                                                                                                               |                                                                                                                                                                                                   |                                                                                                                                                                               |
| National Highway System                                                                                                                                                                                                                        |                                                                                                                                                                                                   |                                                                                                                                                                               |
| Limited Access Highway                                                                                                                                                                                                                         |                                                                                                                                                                                                   |                                                                                                                                                                               |
| Traffic Counters                                                                                                                                                                                                                               |                                                                                                                                                                                                   |                                                                                                                                                                               |
| Customer Service Level                                                                                                                                                                                                                         |                                                                                                                                                                                                   | Local C                                                                                                                                                                       |
| 2016                                                                                                                                                                                                                                           | <                                                                                                                                                                                                 | 5                                                                                                                                                                             |
| 2015<br>AADT Counts 2014<br>2013<br>2012                                                                                                                                                                                                       | ۲<br>۲<br>۲                                                                                                                                                                                       | 5<br>5<br>5<br>5                                                                                                                                                              |
| 2016<br>2015<br><b>Crash Locations</b> 2014<br>2013<br>2012                                                                                                                                                                                    |                                                                                                                                                                                                   |                                                                                                                                                                               |
| Historic Project Unknown Retreatment Resurface Bituminous Mix Skinny Mix Skinny Mix Bituminous Seal Gravel Indicated plans available - http://utransmap01.6                                                                                    | ete       Surface Treated         dam       Gravel         Image: Plant Mix       Image: Plant Mix         ete       Reclaimed Base and Bituminous Concrete         Speed Zones       Speed Zones | Curves     Road Widths       (degrees)     Left       Right     ✓       Grades     (degrees)       (percent)     grade up       grade down     AADT       (count)     (count) |