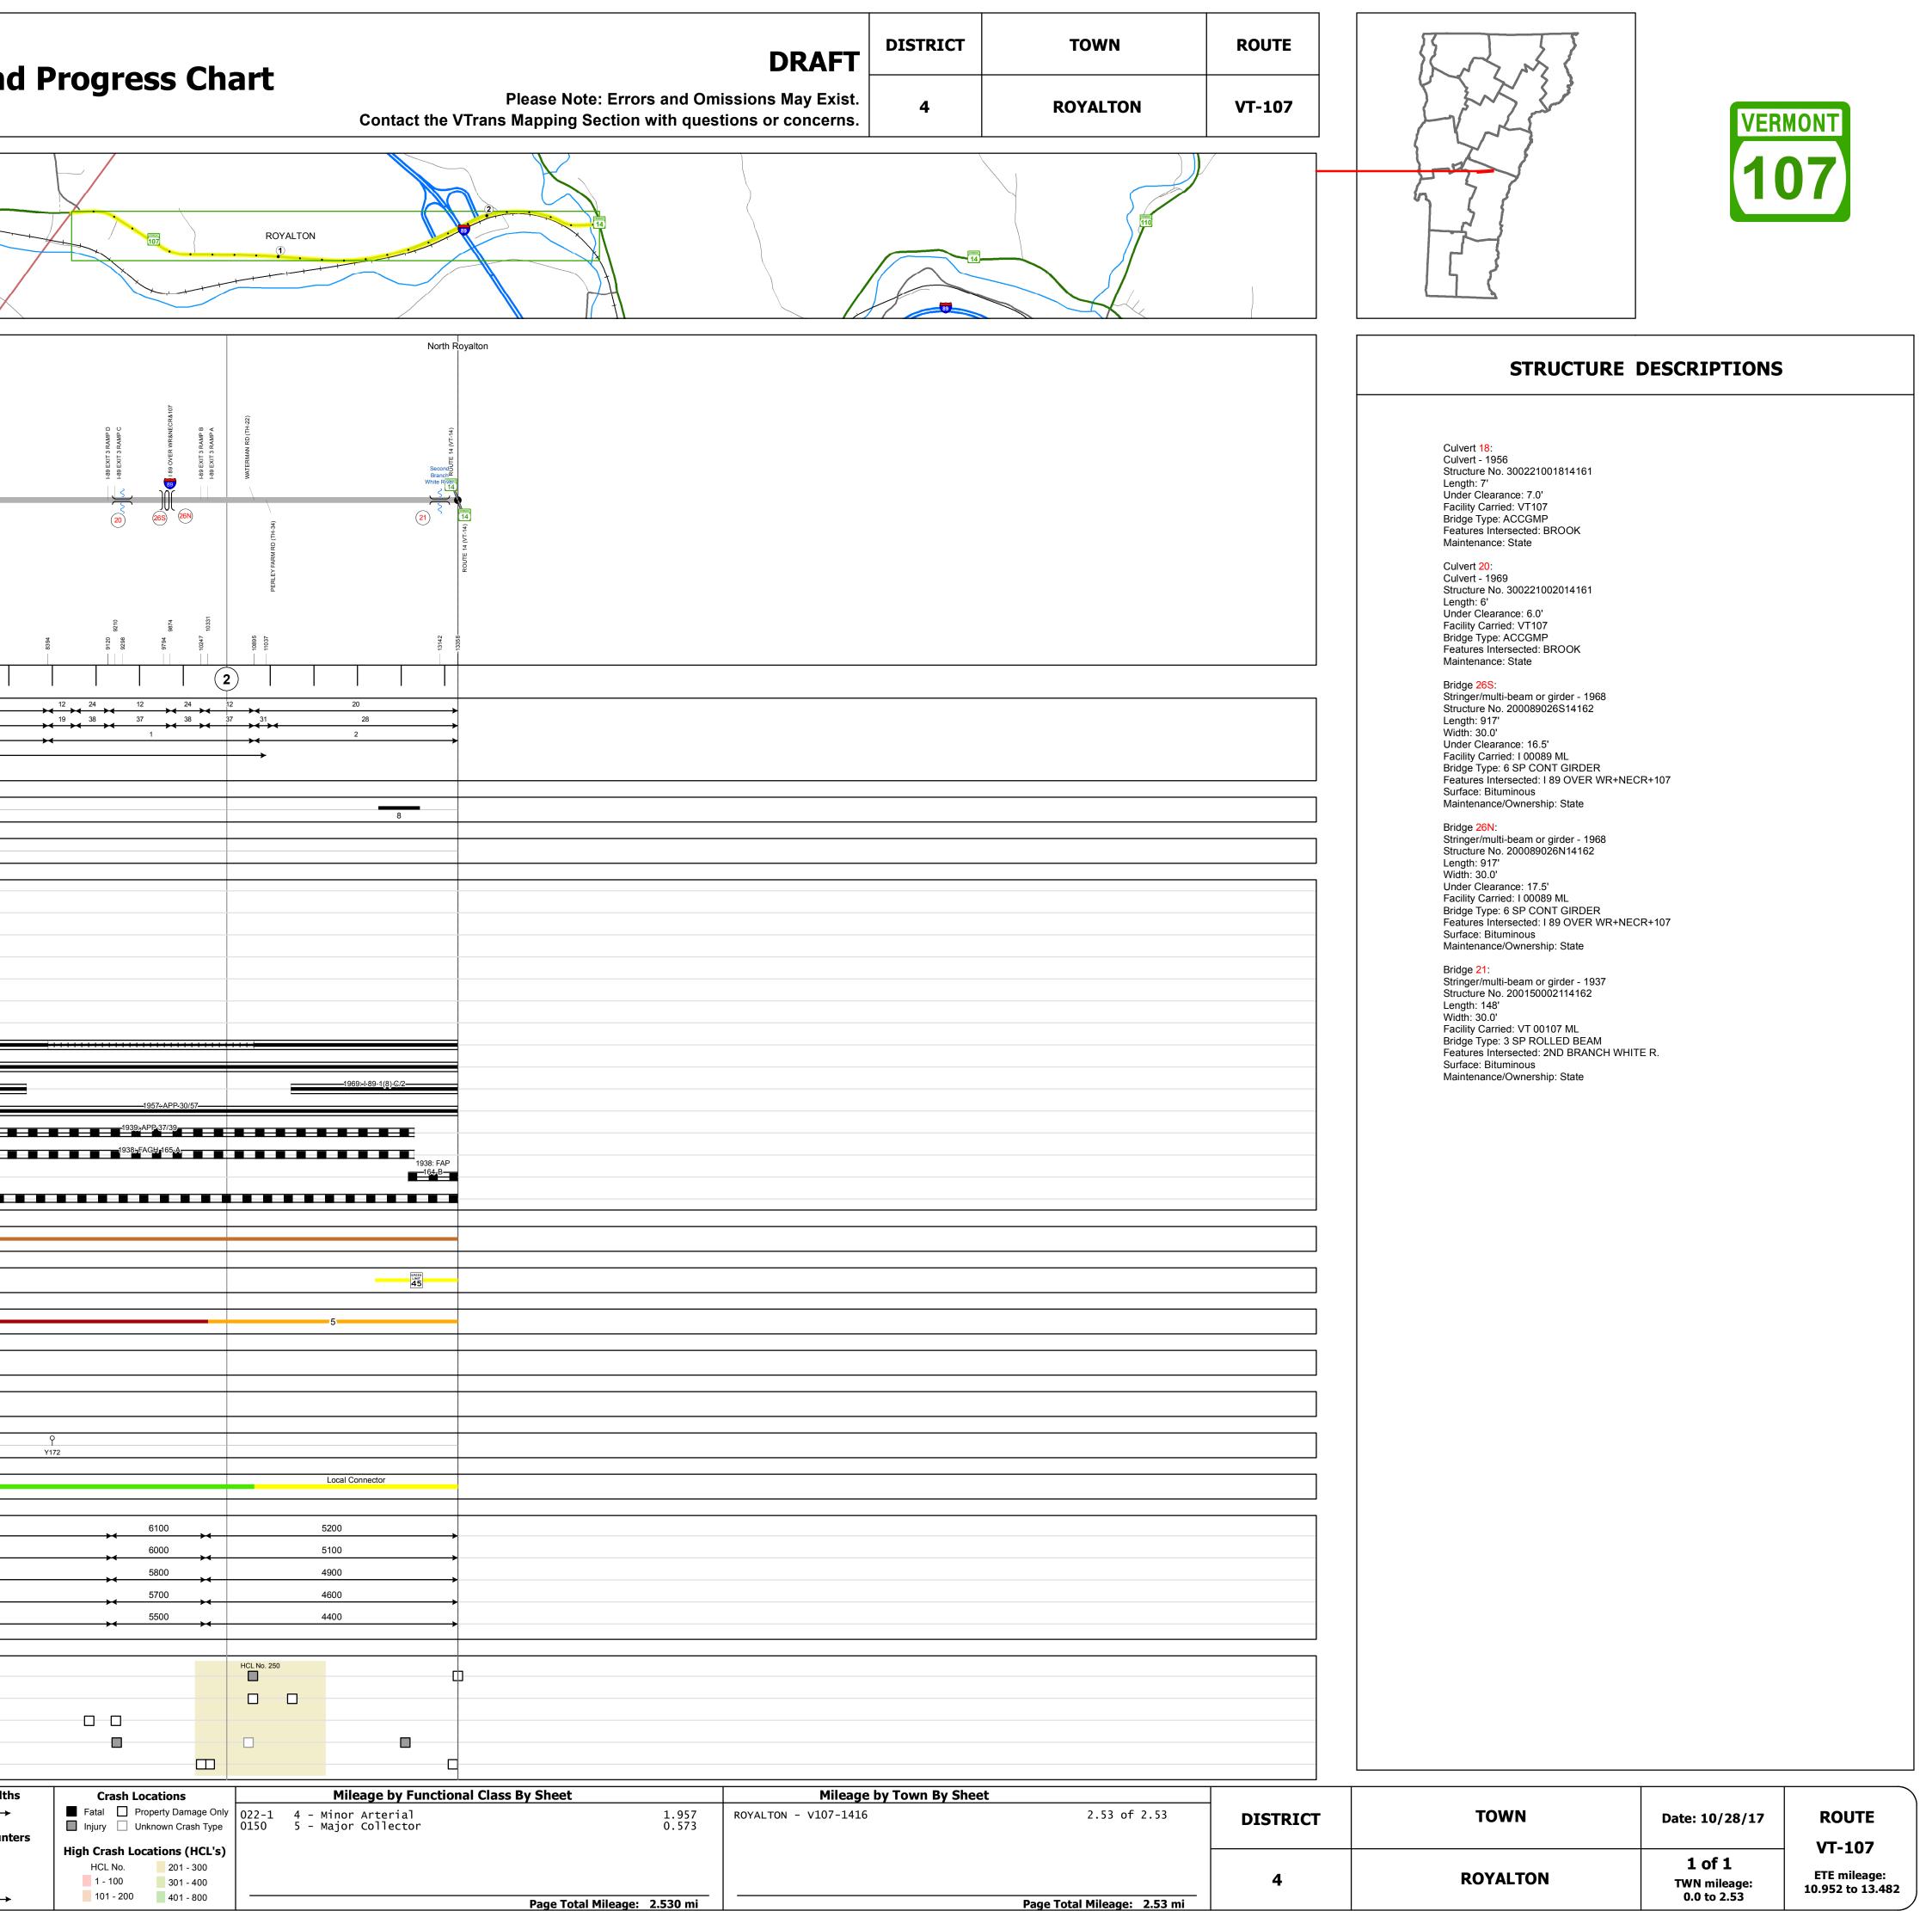

## **Route Log and Progress Chart**

| Base Map                                                                                                                                                                                                                                                                                                                                                           |                                                      | - ВЕТНЕL                             |                              |
|--------------------------------------------------------------------------------------------------------------------------------------------------------------------------------------------------------------------------------------------------------------------------------------------------------------------------------------------------------------------|------------------------------------------------------|--------------------------------------|------------------------------|
|                                                                                                                                                                                                                                                                                                                                                                    |                                                      |                                      |                              |
| 1 in = 2,000 feet                                                                                                                                                                                                                                                                                                                                                  |                                                      |                                      |                              |
| <ul> <li>Stick Diagram</li> <li>Town Center</li> <li>Intersecting State Routes (excl. ramps/approaches)</li> <li>Other Intersecting Highways, Ramps, Approaches</li> <li>H+++</li> <li>Railroad Crossings</li> <li>Primary Structures</li> <li>Secondary Structures</li> <li>Divided State Highway</li> <li>State Highway</li> <li>Divided Town Highway</li> </ul> | CHRISTIAN HILL RD (TH-7)                             | WCCULOUGH RUN (TH-87)                |                              |
| Town Highway<br>Streams (Hydraulic Structure)<br>Town Boundary<br>Village/UC Boundaries<br>District Boundaries<br>District Boundaries<br>State/Town Highway Change<br>Divided Highway Limits<br>Ghost Section Boundary<br>Federal Urban Area Limits<br>Scale: 1 INCH = 1000 FEET                                                                                   | 116<br>1523 TH 97 (TH-97) -                          | 318                                  |                              |
|                                                                                                                                                                                                                                                                                                                                                                    | 30 34 39<br>14"-20"                                  | 20<br>20<br>34<br>2                  | 33<br>24" Gravel             |
| Curves                                                                                                                                                                                                                                                                                                                                                             | 6                                                    | 5                                    |                              |
| Grades                                                                                                                                                                                                                                                                                                                                                             | +5.2                                                 |                                      |                              |
| Historic Projects                                                                                                                                                                                                                                                                                                                                                  |                                                      |                                      |                              |
|                                                                                                                                                                                                                                                                                                                                                                    |                                                      |                                      | 1931 <del>:/</del> APP_53/31 |
|                                                                                                                                                                                                                                                                                                                                                                    |                                                      |                                      | District 4 - Rovalton Garage |
| Maintenance Garage                                                                                                                                                                                                                                                                                                                                                 |                                                      |                                      | District 4 - Royalton Garage |
| Speed Zone                                                                                                                                                                                                                                                                                                                                                         |                                                      |                                      | District 4 - Royalton Garage |
| Speed Zone<br>Functional Class                                                                                                                                                                                                                                                                                                                                     |                                                      |                                      | District 4 - Royalton Garage |
| Speed Zone<br>Functional Class<br>National Highway System                                                                                                                                                                                                                                                                                                          |                                                      | 4                                    | District 4 - Royalton Garage |
| Speed Zone<br>Functional Class                                                                                                                                                                                                                                                                                                                                     |                                                      | 4                                    | District 4 - Royalton Garage |
| Speed Zone<br>Functional Class<br>National Highway System                                                                                                                                                                                                                                                                                                          |                                                      | 4                                    |                              |
| Speed Zone<br>Functional Class<br>National Highway System<br>Limited Access Highway                                                                                                                                                                                                                                                                                |                                                      | 4<br>Regi                            | District 4 - Royalton Garage |
| Speed Zone Functional Class National Highway System Limited Access Highway Traffic Counters                                                                                                                                                                                                                                                                        | 300<br>300<br>↔ ←<br>400<br>↔ ←                      | 4<br>                                |                              |
| Speed Zone<br>Functional Class<br>National Highway System<br>Limited Access Highway<br>Traffic Counters<br>Customer Service Level<br>2016<br>2015<br>AADT Counts 2014<br>2013                                                                                                                                                                                      | 300<br>300<br>400<br>400<br>HCL No. 46<br>HCL No. 46 | 7100<br>7000<br>6900<br>6700<br>6600 |                              |