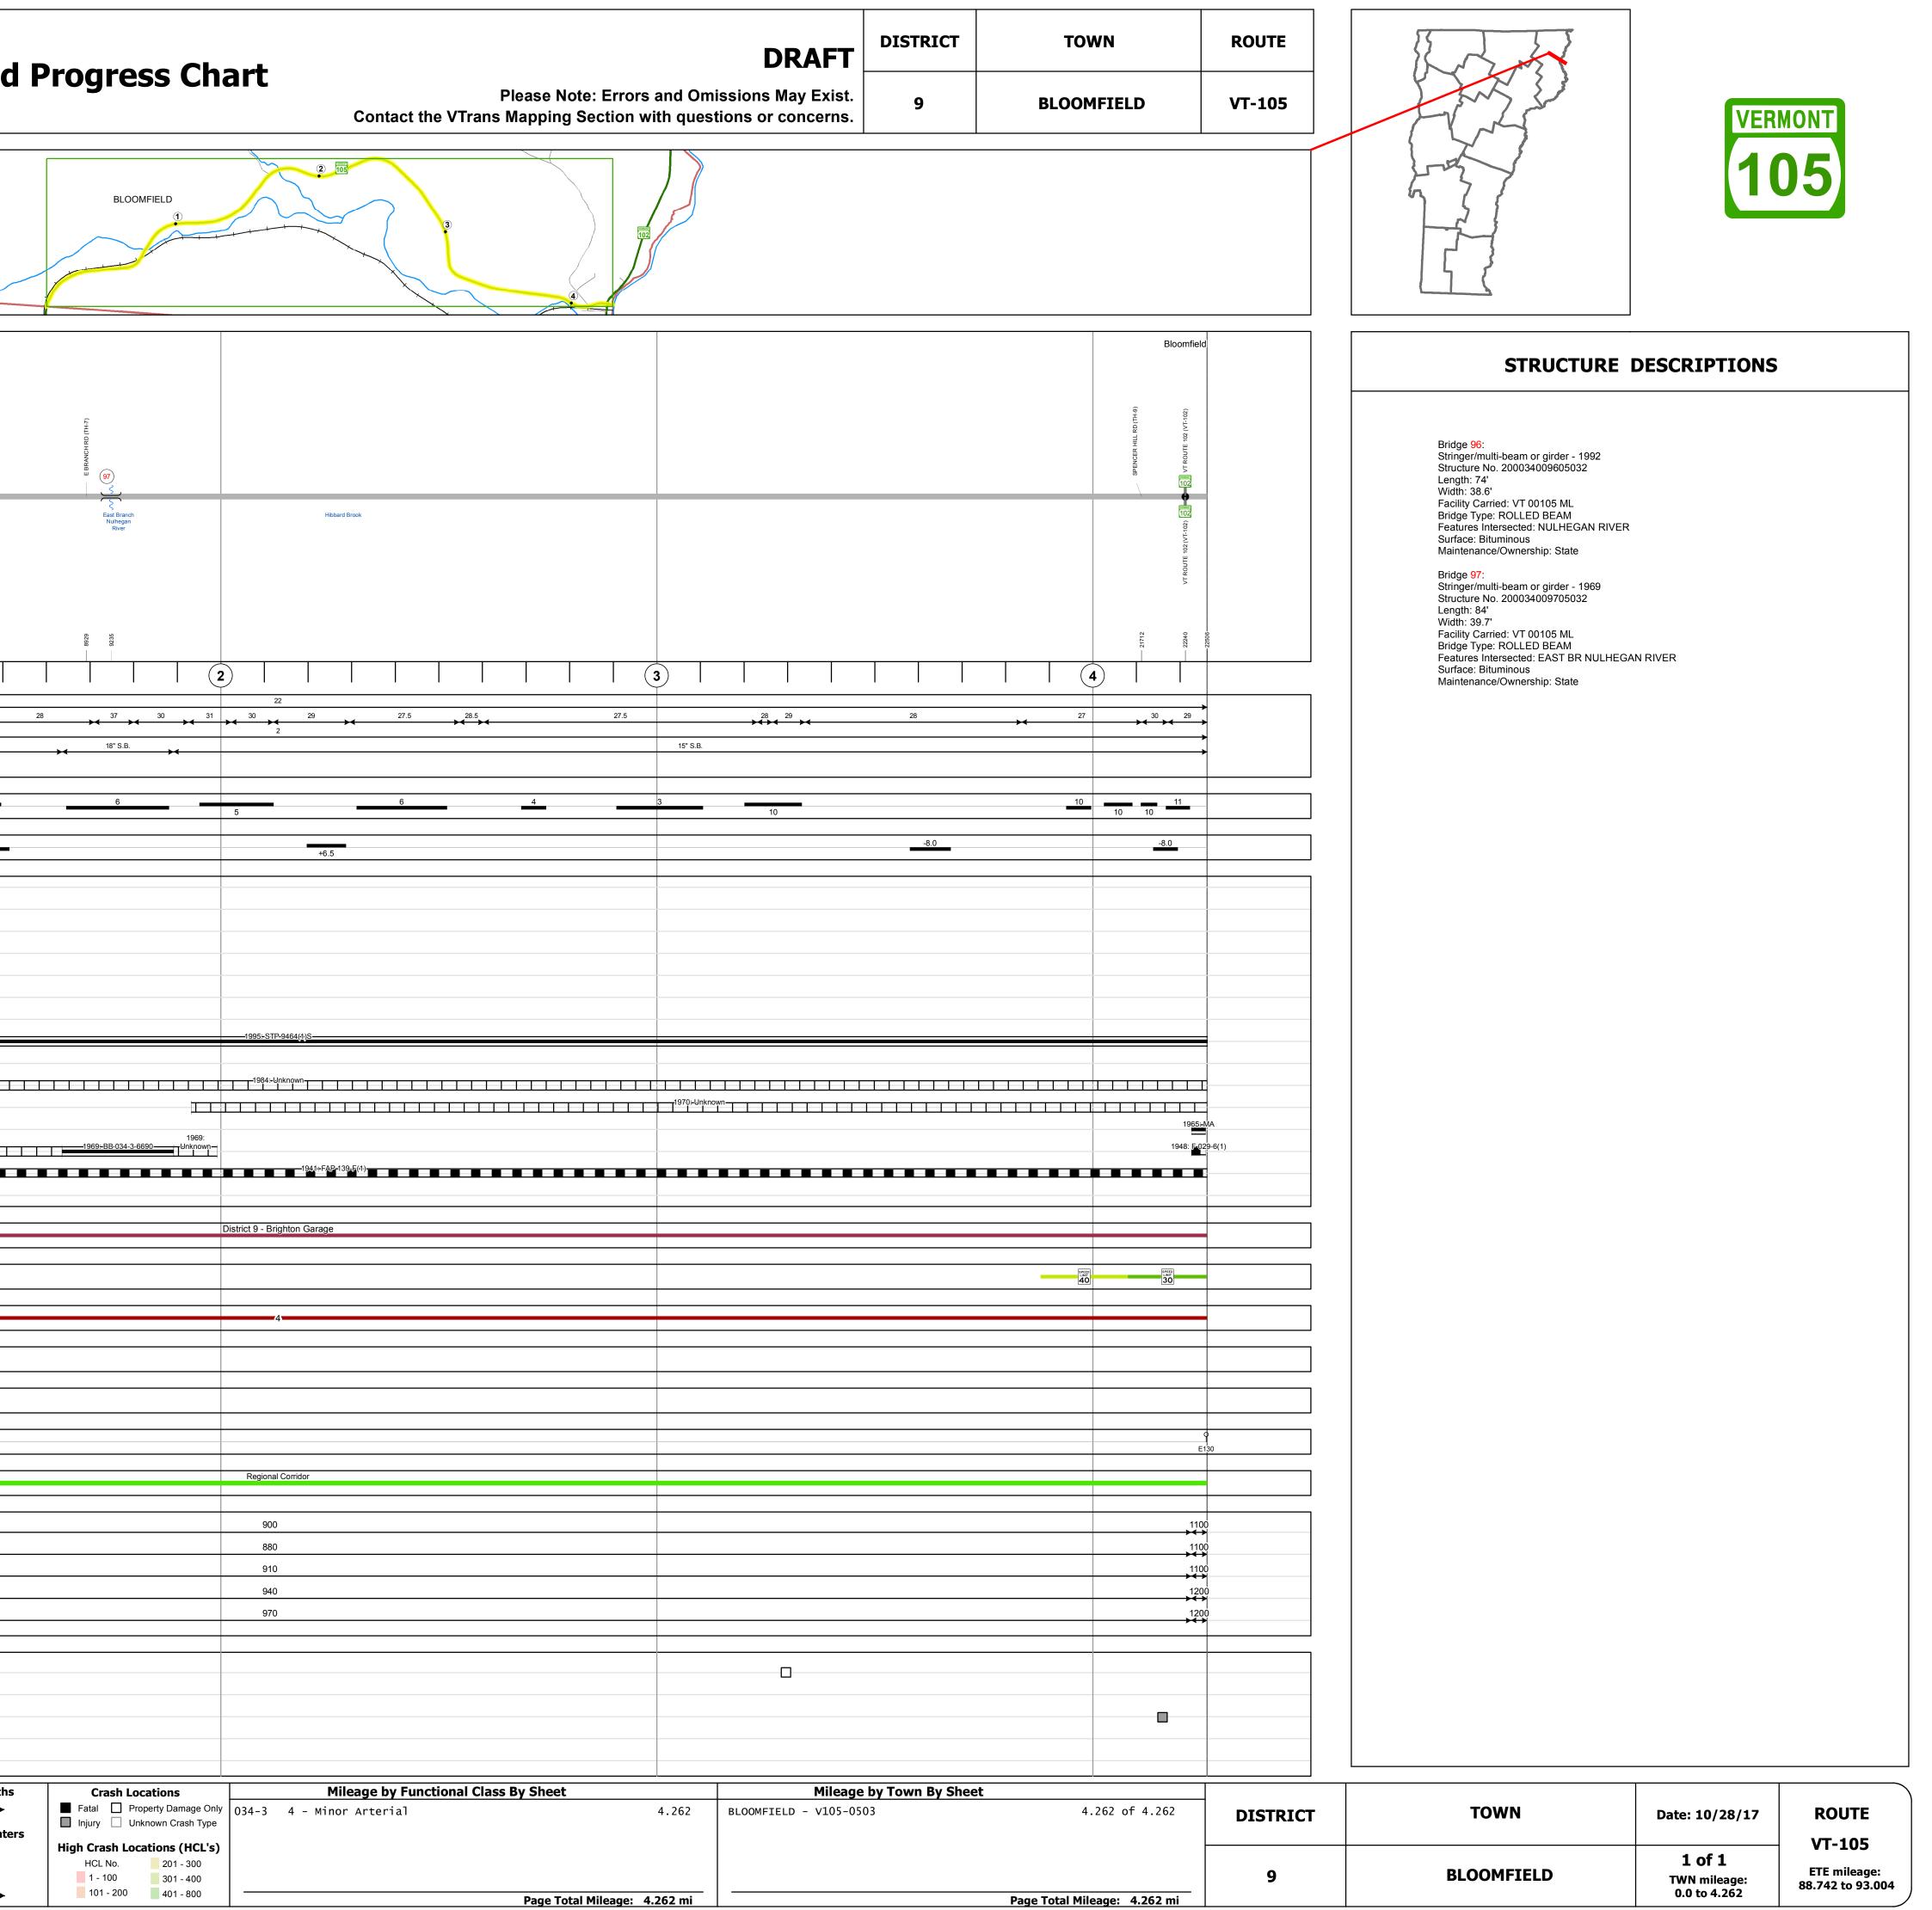

## **Route Log and Progress Chart**

|                                                                                                                                                                                                                                                  | r                                                                                         |                |                                |                                                      | ,        |                                                                        |                                                                        |
|--------------------------------------------------------------------------------------------------------------------------------------------------------------------------------------------------------------------------------------------------|-------------------------------------------------------------------------------------------|----------------|--------------------------------|------------------------------------------------------|----------|------------------------------------------------------------------------|------------------------------------------------------------------------|
| Base Map                                                                                                                                                                                                                                         |                                                                                           | LEWIS          | w.S.                           |                                                      | {        |                                                                        |                                                                        |
|                                                                                                                                                                                                                                                  |                                                                                           |                |                                |                                                      |          | $\sim$                                                                 |                                                                        |
| 1 in = 0.5 miles                                                                                                                                                                                                                                 | FERDINAND                                                                                 |                |                                | В                                                    | RUNSWICK | $\sim$                                                                 | Some                                                                   |
| Stick Diagram                                                                                                                                                                                                                                    |                                                                                           |                |                                |                                                      |          |                                                                        |                                                                        |
| Stick Diagram     Town Center     Intersecting State Routes (excl. ramps/approaches)     Other Intersecting Highways, Ramps, Approaches     H++++ Railroad Crossings     Primary Structures     Secondary Structures                             | BLOOMFIELD                                                                                |                |                                |                                                      |          |                                                                        |                                                                        |
| <ul> <li>Divided State Highway</li> <li>State Highway</li> <li>Divided Town Highway</li> <li>Town Highway</li> <li>Streams (Hydraulic Structure)</li> <li>Town Boundary</li> <li> Village/UC Boundaries</li> <li> District Boundaries</li> </ul> |                                                                                           |                |                                | 96<br>S<br>Nulhegan<br>River                         |          |                                                                        |                                                                        |
| <ul> <li>- • - State/Town Highway Change</li> <li> Divided Highway Limits</li> <li>Ghost Section Boundary</li> <li> Federal Urban Area Limits</li> <li>Scale: 1 INCH = 1000 FEET</li> </ul>                                                      | e<br>o                                                                                    |                |                                | 3632                                                 |          |                                                                        |                                                                        |
|                                                                                                                                                                                                                                                  |                                                                                           |                |                                |                                                      |          |                                                                        |                                                                        |
| Road Widths<br>Base<br>Subbase                                                                                                                                                                                                                   | $\overset{28}{\longleftarrow}\overset{27}{\longleftarrow}\overset{29}{\longleftarrow}$    | 28<br>15" S.B. | <br>→ <sup>29</sup> →          | 30 36<br>3" B.C.<br>24" Cr. Gravel                   | 29 ×     | 1)    <br>30 → 31 → 31<br>15"                                          | 32 31 29<br>★★★★ S.B.                                                  |
| Curves                                                                                                                                                                                                                                           | 5 6                                                                                       | 4              | 12                             |                                                      | 5        |                                                                        | 3                                                                      |
| Grades                                                                                                                                                                                                                                           |                                                                                           |                |                                | +                                                    | 6.2A     | -8.0                                                                   | -6.2A                                                                  |
| Historic Projects                                                                                                                                                                                                                                |                                                                                           |                |                                | 1992: BRF<br>-034-3(13)S-                            |          |                                                                        |                                                                        |
| Maintenance Garage                                                                                                                                                                                                                               | 1959: ST<br>139-R<br>1941÷FAP-139-F(1)<br>1941: FAP<br>1937: ST<br>47(2)                  | 1970;-Unknown  |                                | 1925:<br>FAP-47                                      |          |                                                                        |                                                                        |
| Speed Zone                                                                                                                                                                                                                                       |                                                                                           |                |                                |                                                      |          |                                                                        |                                                                        |
| Functional Class                                                                                                                                                                                                                                 |                                                                                           |                |                                |                                                      |          |                                                                        |                                                                        |
| National Highway System                                                                                                                                                                                                                          |                                                                                           |                |                                |                                                      |          |                                                                        |                                                                        |
|                                                                                                                                                                                                                                                  |                                                                                           |                |                                |                                                      |          |                                                                        |                                                                        |
| Limited Access Highway                                                                                                                                                                                                                           |                                                                                           |                |                                |                                                      |          |                                                                        |                                                                        |
| Traffic Counters                                                                                                                                                                                                                                 |                                                                                           |                |                                |                                                      |          |                                                                        |                                                                        |
| Customer Service Level                                                                                                                                                                                                                           |                                                                                           |                |                                |                                                      |          |                                                                        |                                                                        |
| 2016<br>2015<br>AADT Counts 2014<br>2013<br>2012                                                                                                                                                                                                 | <<br><                                                                                    |                |                                |                                                      |          |                                                                        |                                                                        |
| 2016<br>2015<br>2014<br>2013<br>2012                                                                                                                                                                                                             |                                                                                           |                |                                |                                                      |          |                                                                        |                                                                        |
| Historic Project Unknown Retreatment Resurface Bituminous Mix Skinny Mix Bituminous Seal Indicated plans available - http://ytransmap01.a                                                                                                        | ete Surface Treated<br>Gravel<br>I Plant Mix<br>ete Reclaimed Base a<br>Bituminous Concre |                | er Arterial<br>ys and Arterial | bal 5 - Major<br>Collector<br>6 - Minor<br>Collector |          | Curves<br>Left<br>Right<br>Grades<br>percent<br>grade up<br>grade down | Road Width<br>(ft)<br>Traffic Count<br>(counter ID)<br>AADT<br>(count) |