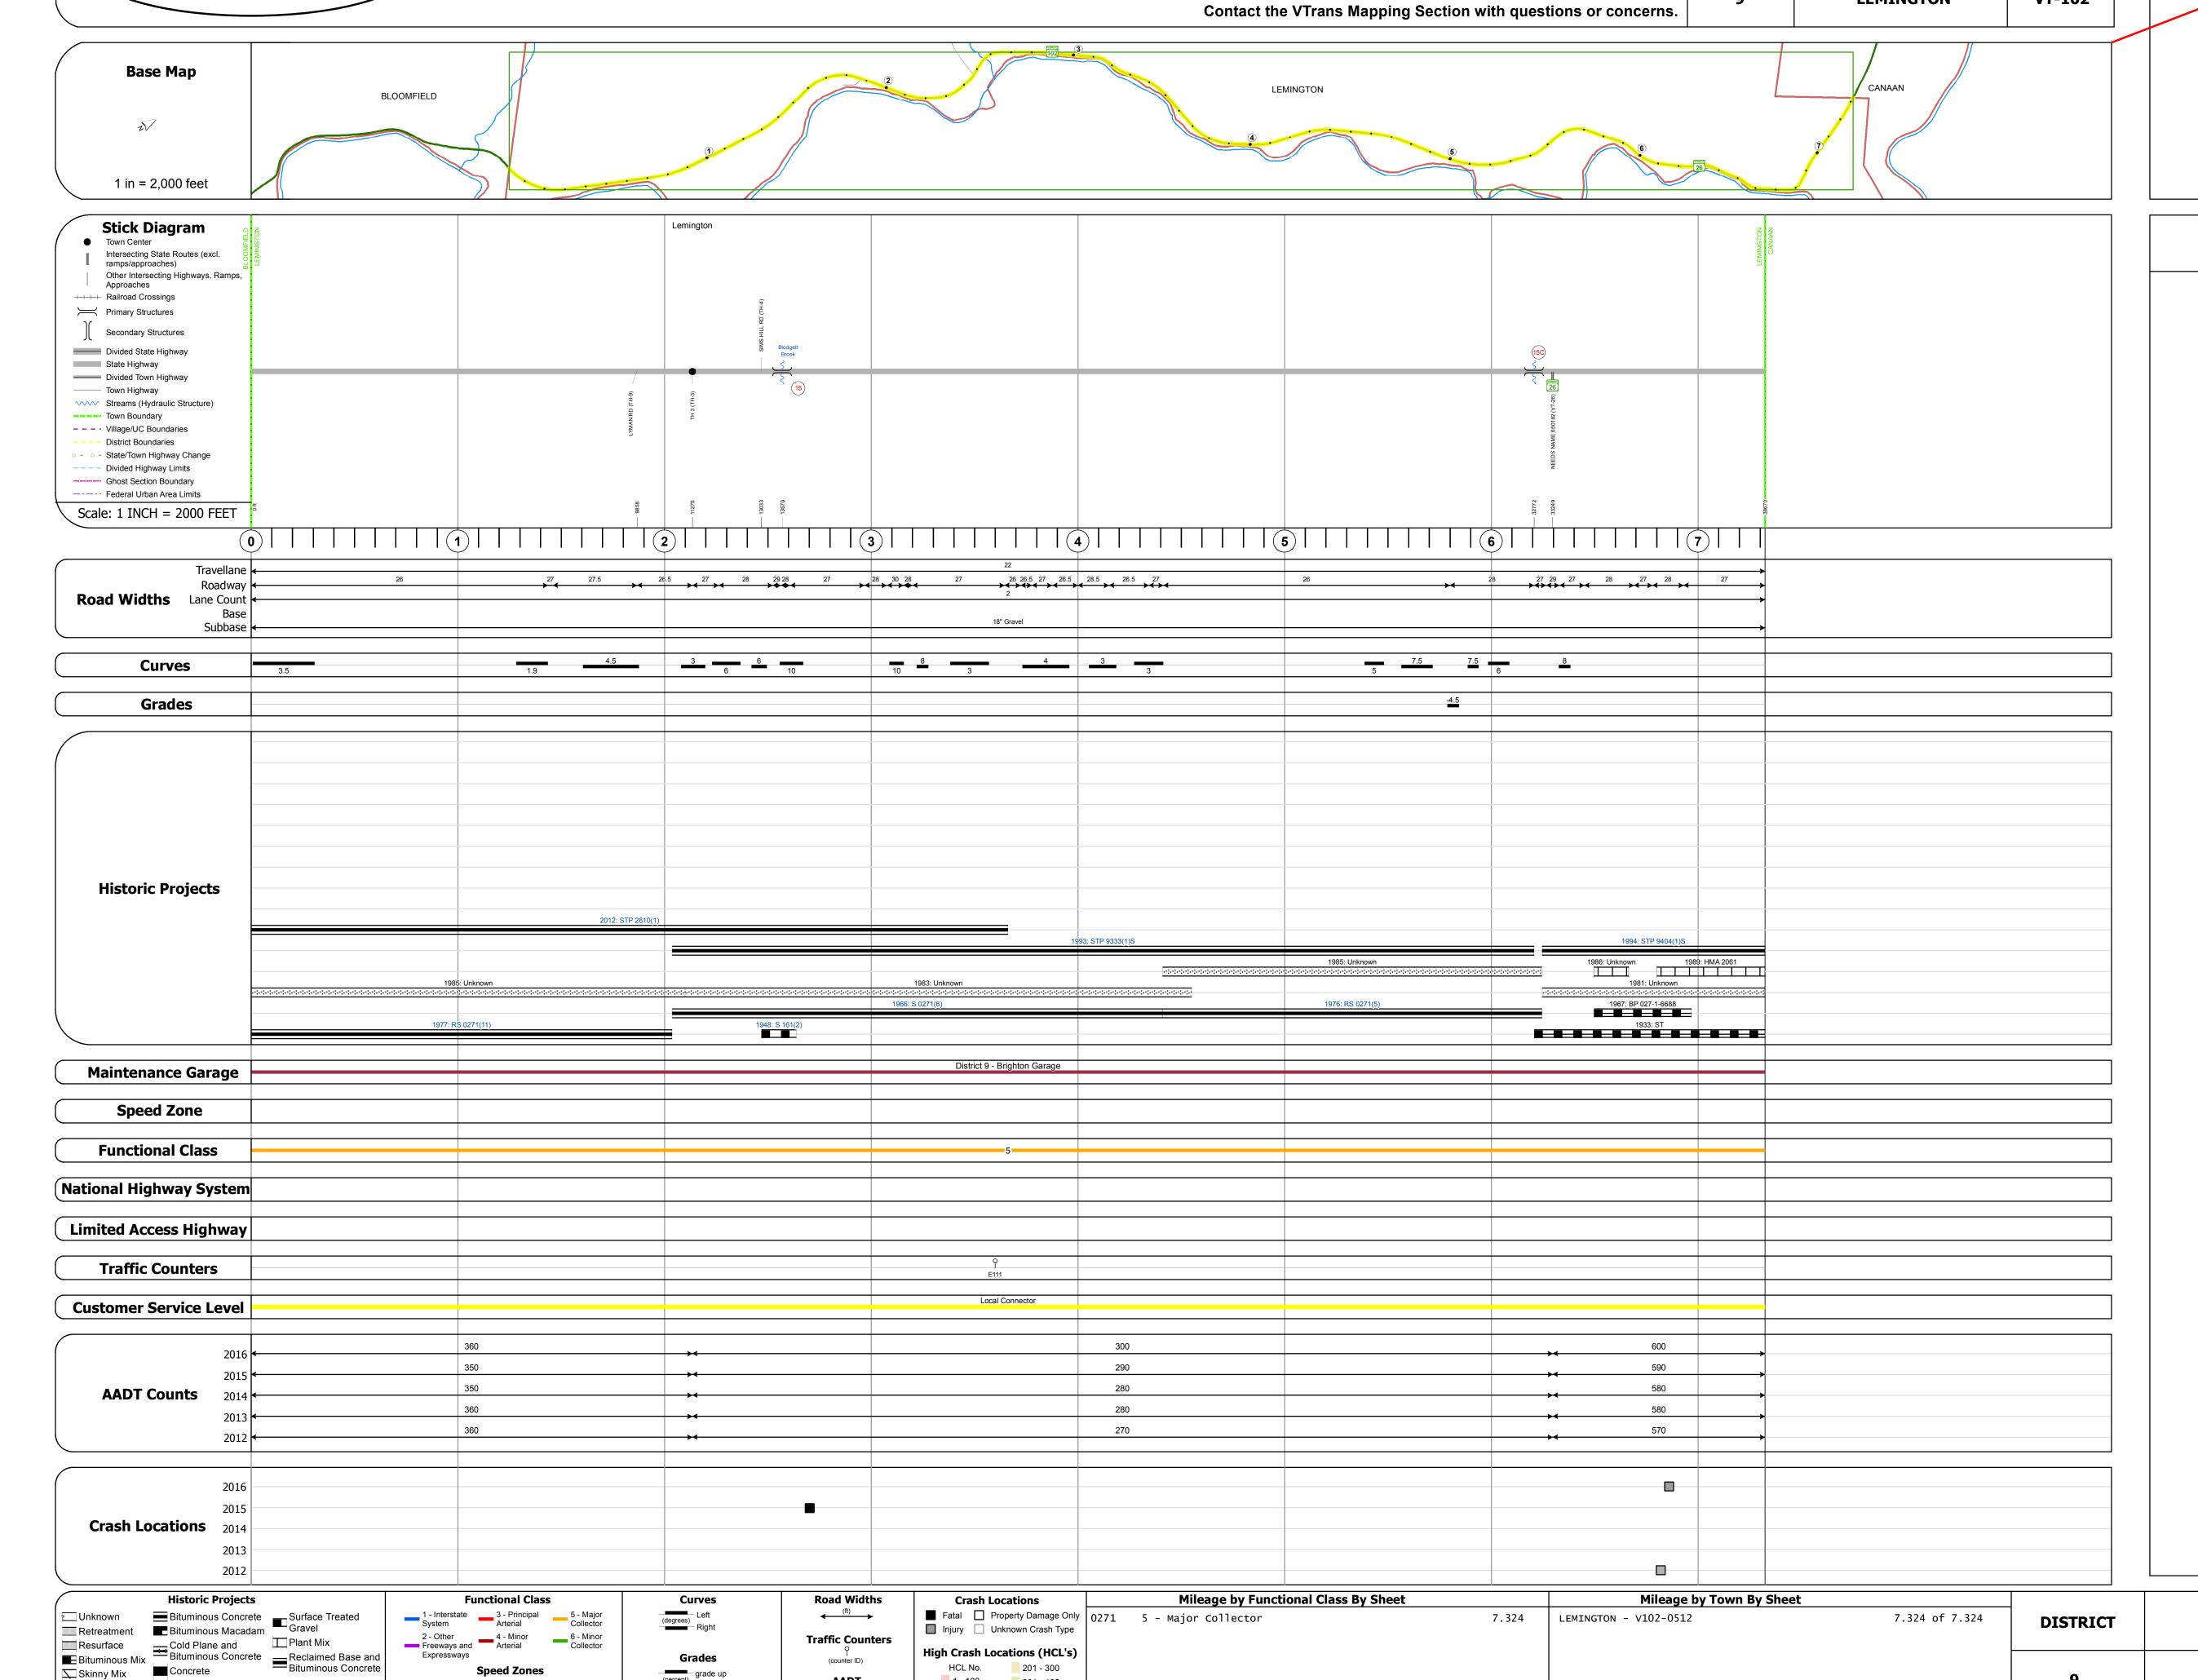

## **Route Log and Progress Chart**

**DRAFT** Please Note: Errors and Omissions May Exist.

Page Total Mileage: 7.324 mi

1 - 100 301 - 400

101 - 200 401 - 800

Page Total Mileage: 7.324 mi

| <b>STRUCTURE</b> | <b>DESCRIPTIONS</b> |
|------------------|---------------------|
|                  |                     |

Bridge <mark>15</mark>: Slab - 1948 Structure No. 200271001505122 Length: 25' Width: 30.4' Facility Carried: VT 00102 ML Bridge Type: CONCRETE SLAB Features Intersected: MILL BROOK Surface: Bituminous Maintenance/Ownership: State

Culvert 15C: Culvert - 1976 Structure No. 300271015C05121 Length: 7' Under Clearance: 5.0' Facility Carried: VT102
Bridge Type: MULTIPLATE PIPE ARCH Features Intersected: BROOK Maintenance: State

**TOWN ROUTE** Date: 10/21/17 VT-102 1 of 1 ETE mileage: LEMINGTON TWN mileage: 29.601 to 36.925 0.0 to 7.324

Skinny Mix Concrete

ःः Bituminous Seal **∑** Gravel