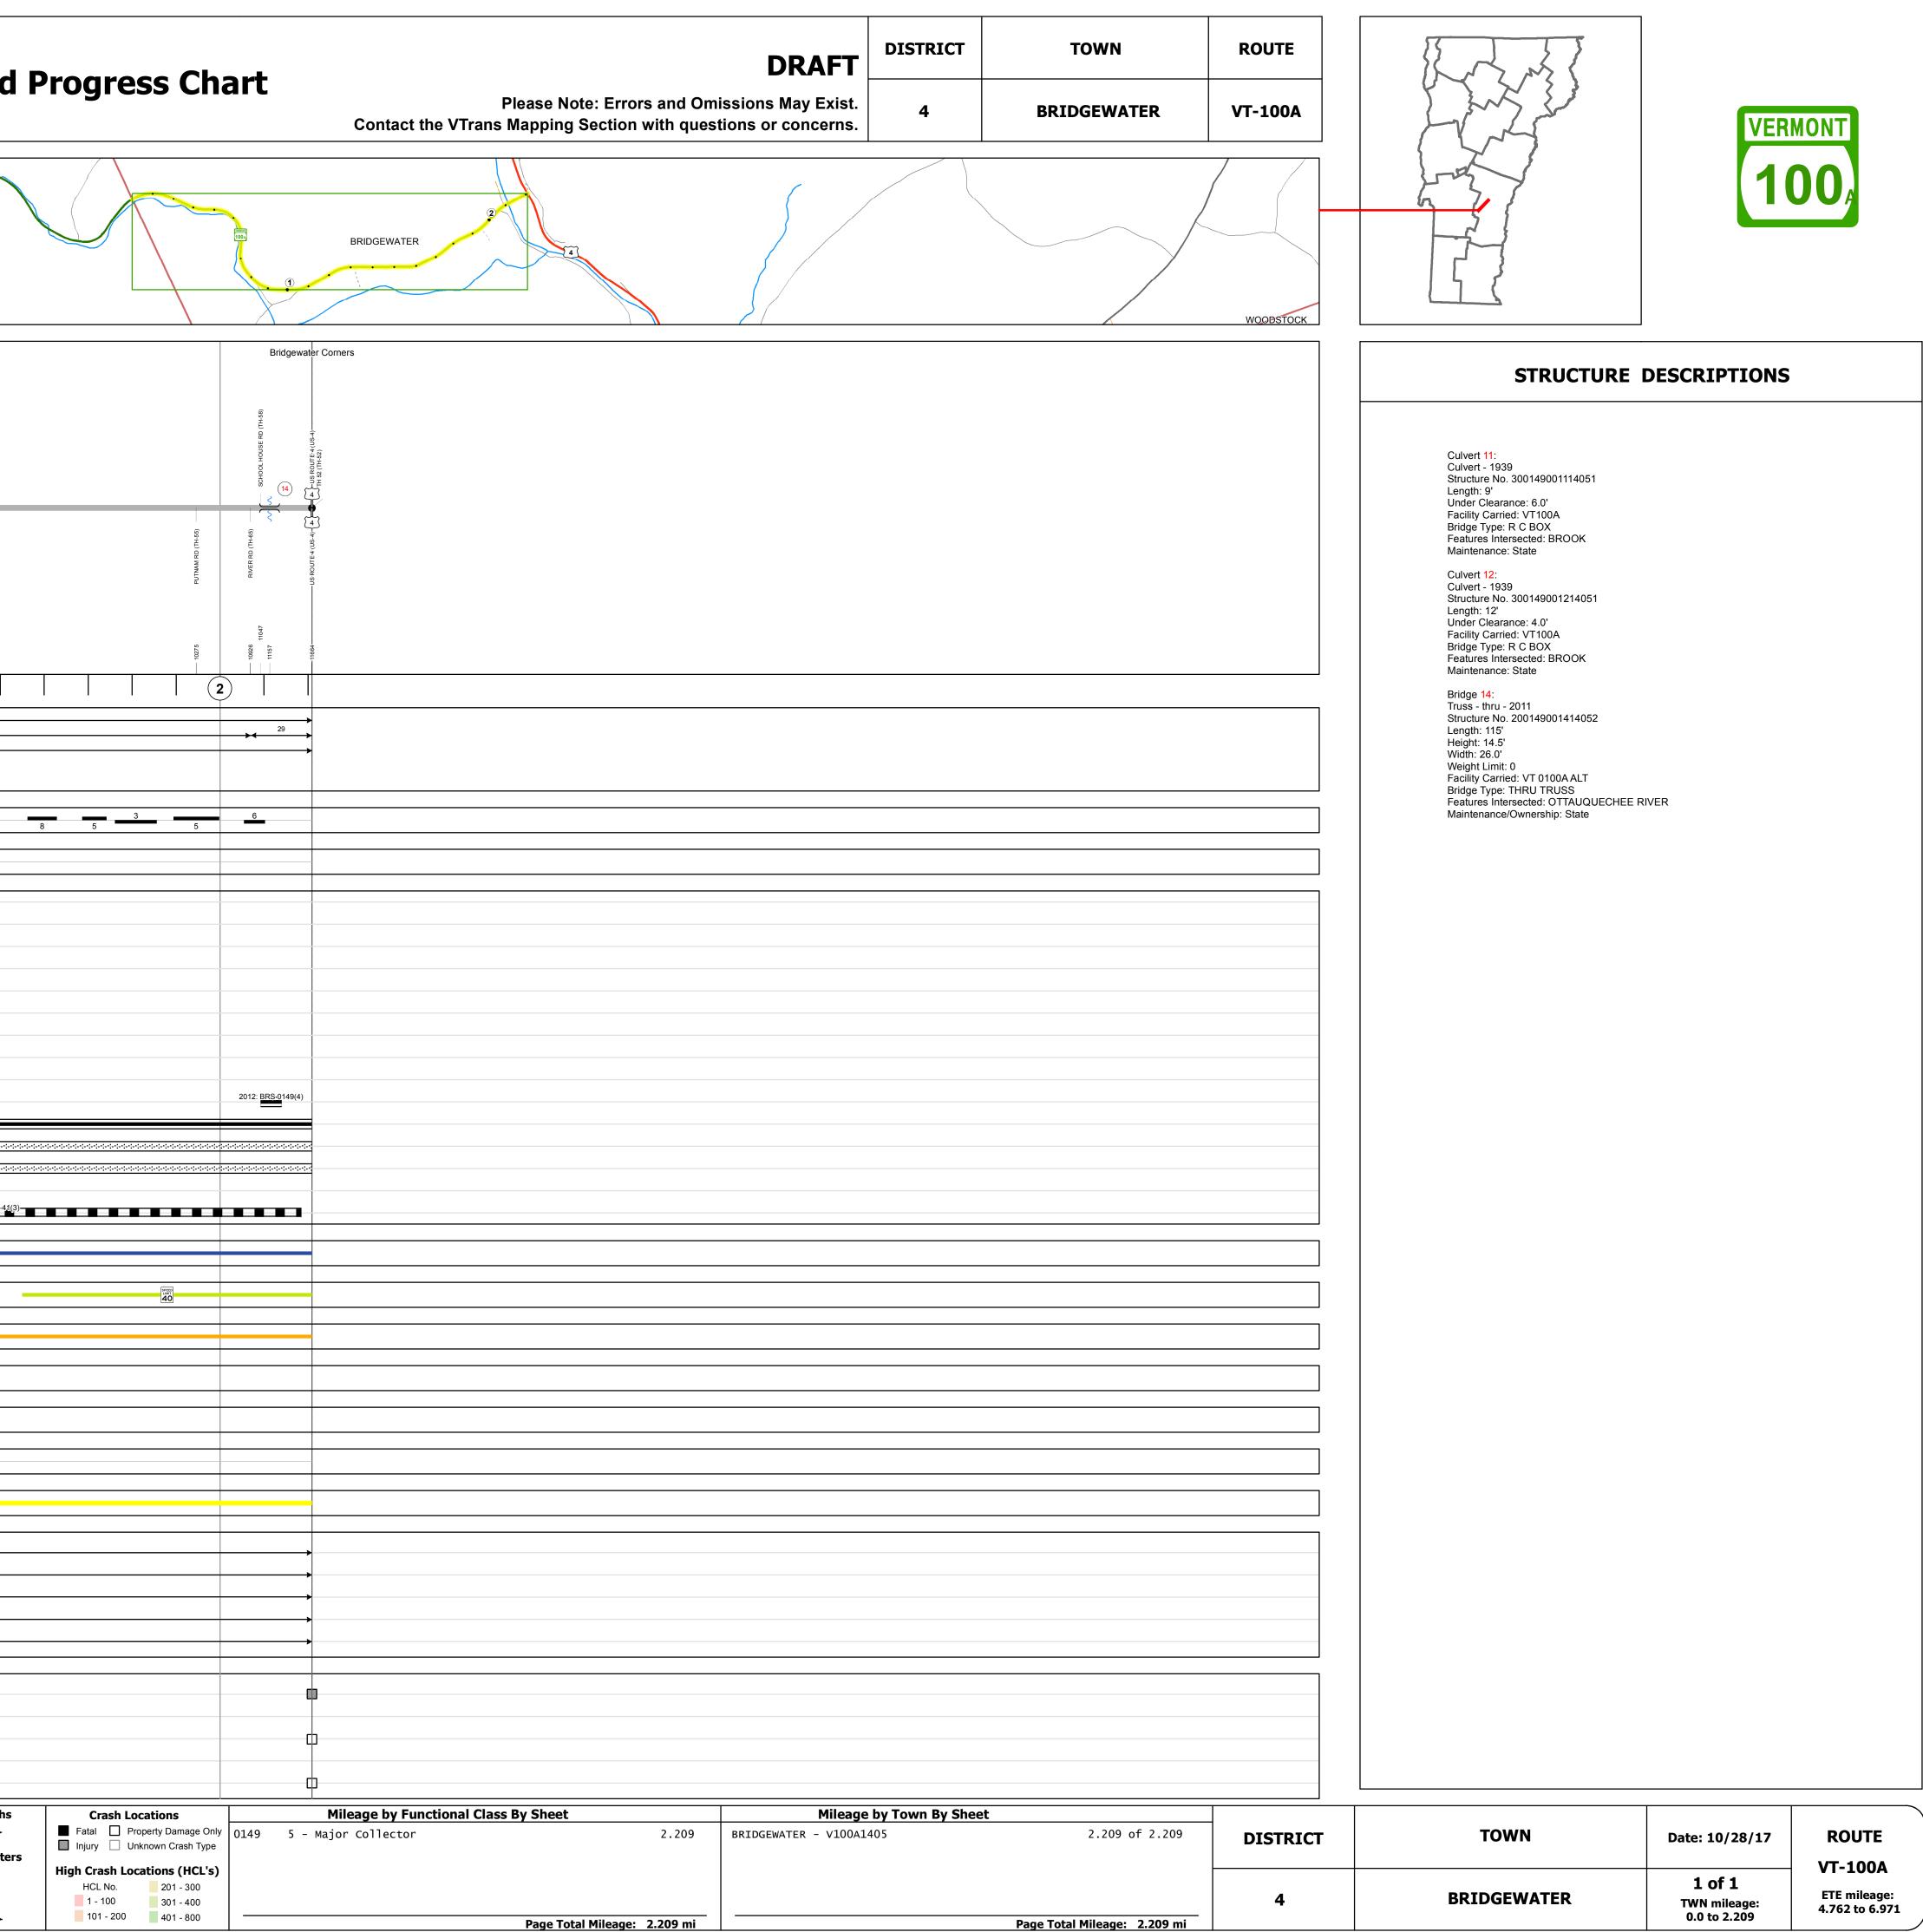

## **Route Log and Progress Chart**

| Base Map                                                                                                                                                                                                                               |                                        | $\mathbf{i}$                |                                                             |      |                          |                                               |                                                            |                        |                                                  |            |                                             |           |                     | 8                                                   |            |                 |          |                             |
|----------------------------------------------------------------------------------------------------------------------------------------------------------------------------------------------------------------------------------------|----------------------------------------|-----------------------------|-------------------------------------------------------------|------|--------------------------|-----------------------------------------------|------------------------------------------------------------|------------------------|--------------------------------------------------|------------|---------------------------------------------|-----------|---------------------|-----------------------------------------------------|------------|-----------------|----------|-----------------------------|
|                                                                                                                                                                                                                                        |                                        |                             |                                                             |      | 7                        | ŝ                                             |                                                            |                        |                                                  | PLYMOUTH   |                                             | *         | Ň                   |                                                     |            |                 |          |                             |
| 1 in = 2,000 feet                                                                                                                                                                                                                      |                                        |                             |                                                             |      |                          |                                               |                                                            |                        |                                                  | 5          |                                             |           |                     |                                                     |            |                 |          |                             |
| Stick Discrem                                                                                                                                                                                                                          |                                        |                             |                                                             |      |                          |                                               |                                                            | ``.                    |                                                  |            |                                             |           | )                   |                                                     |            |                 |          |                             |
| <ul> <li>Stick Diagram</li> <li>Town Center</li> <li>Intersecting State Routes (excl. ramps/approaches)</li> <li>Other Intersecting Highways, Ra Approaches</li> <li>Herrite Railroad Crossings</li> <li>Primary Structures</li> </ul> | 리                                      |                             |                                                             |      |                          |                                               |                                                            |                        |                                                  |            |                                             |           |                     |                                                     |            |                 |          |                             |
| ) Secondary Structures                                                                                                                                                                                                                 |                                        | $\frown$                    |                                                             |      | $\frown$                 |                                               |                                                            |                        |                                                  |            |                                             |           |                     |                                                     |            |                 |          |                             |
| Divided State Highway<br>State Highway<br>Divided Town Highway                                                                                                                                                                         |                                        |                             |                                                             |      |                          |                                               |                                                            |                        |                                                  |            |                                             |           |                     |                                                     |            |                 |          |                             |
| Town Highway<br>Streams (Hydraulic Structure)                                                                                                                                                                                          |                                        | 3                           |                                                             |      | >                        |                                               |                                                            |                        | 63 (TH-63)                                       |            | (TH-44)                                     |           | (TH-50)             |                                                     |            |                 |          | (ТН-55)                     |
| <ul> <li>Town Boundary</li> <li> · Village/UC Boundaries</li> <li> District Boundaries</li> <li>- · State/Town Highway Change</li> <li> Divided Highway Limits</li> <li>Ghost Section Boundary</li> </ul>                              |                                        |                             |                                                             |      |                          |                                               |                                                            |                        | т 65                                             |            | HALE HOLLOW RD                              |           | SCALES RD           |                                                     |            |                 |          | PUTNAM RD (TH-55            |
| Scale: 1 INCH = 1000 FEI                                                                                                                                                                                                               | ET <sup>*</sup>                        | 407                         |                                                             |      | 2086                     |                                               |                                                            |                        | - 4392                                           |            | 5576                                        |           | 6959                |                                                     |            |                 |          |                             |
|                                                                                                                                                                                                                                        | 0                                      |                             |                                                             |      |                          |                                               |                                                            |                        |                                                  | (          | 1                                           |           |                     |                                                     |            |                 |          |                             |
| Road Widths Lane C                                                                                                                                                                                                                     | dway 🕇                                 |                             |                                                             |      |                          |                                               |                                                            |                        |                                                  |            | 22<br>26<br>2                               |           |                     |                                                     |            |                 |          |                             |
| Curves                                                                                                                                                                                                                                 | -                                      | 6                           |                                                             | 6    |                          | 9                                             |                                                            | 8                      |                                                  | 7          | 7                                           |           | 7                   |                                                     | 8          | 5               | 3        | 5                           |
| Grades                                                                                                                                                                                                                                 |                                        |                             |                                                             |      |                          |                                               |                                                            |                        |                                                  |            |                                             |           |                     |                                                     |            |                 |          |                             |
|                                                                                                                                                                                                                                        |                                        |                             |                                                             |      |                          |                                               |                                                            |                        |                                                  |            |                                             |           |                     |                                                     |            |                 |          |                             |
| Historic Projects                                                                                                                                                                                                                      | -                                      |                             |                                                             |      |                          |                                               |                                                            |                        |                                                  |            |                                             |           |                     |                                                     |            |                 |          |                             |
|                                                                                                                                                                                                                                        |                                        |                             |                                                             |      |                          |                                               |                                                            |                        |                                                  |            |                                             | -2152     |                     |                                                     |            |                 |          |                             |
|                                                                                                                                                                                                                                        | Г                                      |                             |                                                             |      |                          |                                               |                                                            |                        |                                                  |            | 1983-HMA                                    | -2505     |                     |                                                     |            |                 |          |                             |
|                                                                                                                                                                                                                                        |                                        |                             |                                                             |      | -1940÷ST                 |                                               |                                                            |                        |                                                  |            | 1972÷Unk                                    |           | *:**:**:**:**:**:** |                                                     |            |                 |          |                             |
| Maintanana Cara                                                                                                                                                                                                                        |                                        |                             |                                                             |      |                          |                                               |                                                            |                        |                                                  |            | District 3 - Ludl                           | ow Garage |                     |                                                     |            |                 |          |                             |
| Maintenance Garag                                                                                                                                                                                                                      | ge -                                   |                             |                                                             |      |                          |                                               |                                                            |                        |                                                  |            |                                             |           |                     |                                                     |            |                 |          | SPEED<br>LIMIT<br>40        |
| Functional Class                                                                                                                                                                                                                       |                                        |                             |                                                             |      |                          |                                               |                                                            |                        |                                                  |            | 5                                           |           |                     |                                                     |            |                 |          |                             |
| (National Highway Syst                                                                                                                                                                                                                 | tem                                    |                             |                                                             |      |                          |                                               |                                                            |                        |                                                  |            |                                             |           |                     |                                                     |            |                 |          |                             |
| Limited Access Highv                                                                                                                                                                                                                   | way                                    |                             |                                                             |      |                          |                                               |                                                            |                        |                                                  |            |                                             |           |                     |                                                     |            |                 |          |                             |
| Traffic Counters                                                                                                                                                                                                                       |                                        |                             |                                                             |      |                          |                                               |                                                            |                        |                                                  |            |                                             |           |                     |                                                     |            |                 |          |                             |
| Customer Service Le                                                                                                                                                                                                                    | vel                                    |                             |                                                             |      |                          |                                               |                                                            |                        |                                                  |            | Local Con                                   | nector    |                     |                                                     |            |                 |          |                             |
|                                                                                                                                                                                                                                        |                                        |                             |                                                             |      |                          |                                               |                                                            |                        |                                                  |            | 770                                         |           |                     |                                                     |            |                 |          |                             |
|                                                                                                                                                                                                                                        | 2016 <b>•</b><br>2015 <b>•</b>         |                             |                                                             |      |                          |                                               |                                                            |                        |                                                  |            | 760                                         |           |                     |                                                     |            |                 |          |                             |
| AADT Counts                                                                                                                                                                                                                            | 2014                                   |                             |                                                             |      |                          |                                               |                                                            |                        |                                                  |            | 730                                         |           |                     |                                                     |            |                 |          |                             |
|                                                                                                                                                                                                                                        | 2013 <del>•</del><br>2012 <del>•</del> |                             |                                                             |      |                          |                                               |                                                            |                        |                                                  |            | 680                                         |           |                     |                                                     |            |                 |          |                             |
|                                                                                                                                                                                                                                        | 2016                                   |                             |                                                             |      |                          |                                               |                                                            |                        |                                                  |            |                                             |           |                     |                                                     |            |                 |          |                             |
|                                                                                                                                                                                                                                        | 2016 ]<br>2015                         |                             |                                                             |      |                          |                                               |                                                            |                        |                                                  |            |                                             |           |                     |                                                     |            |                 |          |                             |
|                                                                                                                                                                                                                                        | 2014                                   |                             |                                                             |      |                          |                                               |                                                            |                        |                                                  |            |                                             |           |                     |                                                     |            |                 |          |                             |
|                                                                                                                                                                                                                                        | 2013<br>2012                           |                             |                                                             |      |                          |                                               |                                                            |                        |                                                  |            |                                             |           |                     |                                                     |            |                 |          |                             |
| Historic Pr<br>Unknown<br>Retreatment<br>Resurface<br>Bituminous Mix<br>Concrete                                                                                                                                                       | Concret<br>Macada                      | e ∎ Surf<br>m Gra<br>∏ Plar | face Treate<br>ivel<br>nt Mix<br>claimed Bas<br>iminous Col |      | Syste<br>2 - Of<br>Freev | terstate<br>em<br>ther<br>ways and<br>essways | Ctional (<br>3 - Princ<br>Arterial<br>4 - Mino<br>Arterial | cipal                  | 5 - Major<br>Collector<br>6 - Minor<br>Collector |            | Curves<br>(degrees) Left<br>Right<br>Grades | 1         |                     | Road Widtl<br>← (ft)<br>affic Count<br>(counter ID) |            | Fatal           | Unknov   | ty Damage C<br>wn Crash Typ |
| Skinny Mix Concrete<br>Bituminous Seal Gravel<br>Indicated plans available - http://vtransm<br>For More Information Contact - Verm                                                                                                     |                                        | .state.vt.us/rp             | o/dpr/DIwebsto                                              | ore/ |                          | III SPEED SPEED SPE<br>LIMIT LIM<br>0 35 4    |                                                            | IMIT<br>50<br>55<br>55 |                                                  | on - Mappi | grade<br>grade<br>ng Section, 1             | down      | fe Drive, M         | AADT<br>← (count)<br>lontpelier, V                  | /T 05633-{ | 1 - 10<br>101 - | 0<br>200 | 301 - 400<br>401 - 800      |