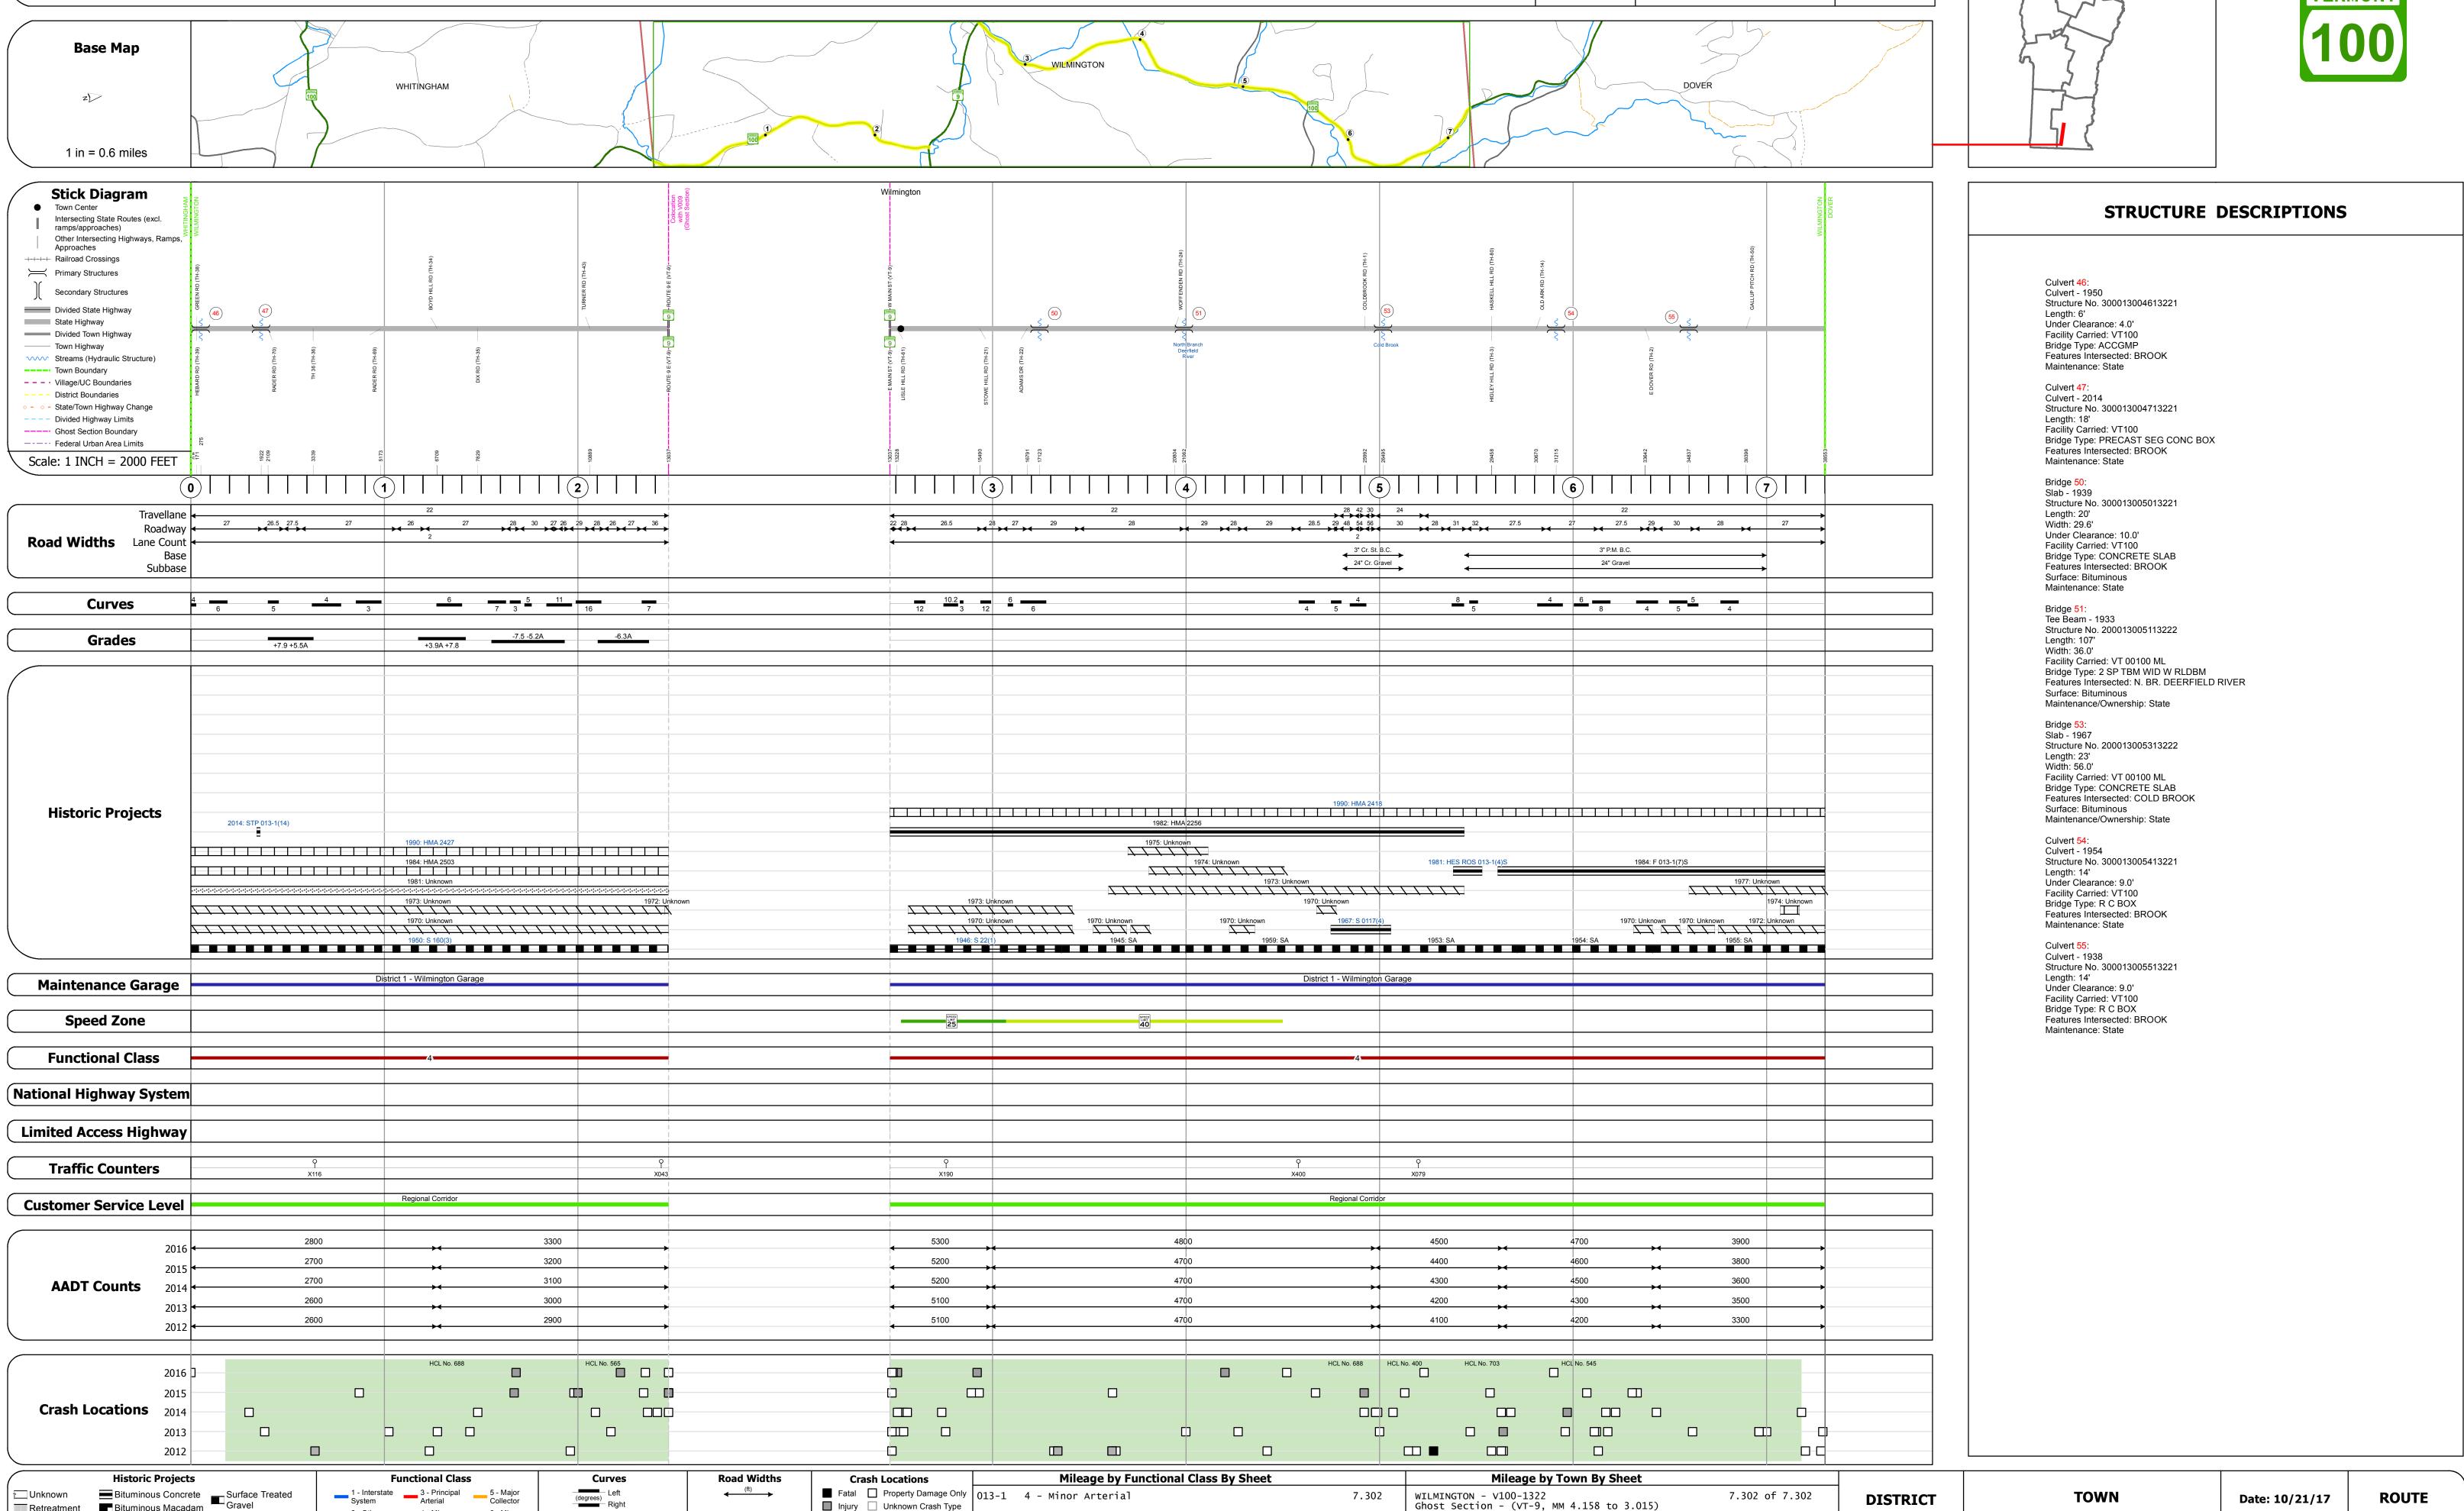

## **Route Log and Progress Chart**

■ Injury □ Unknown Crash Type

**High Crash Locations (HCL's)** 

**Traffic Counters** 

Please Note: Errors and Omissions May Exist. Contact the VTrans Mapping Section with questions or concerns.

**DRAFT** 

Ghost Section - (VT-9, MM 4.158 to 3.015)

Page Total Mileage: 7.302 mi

Page Total Mileage: 7.302 mi

**DISTRICT TOWN ROUTE WILMINGTON** 

**VT-100** 

Date: 10/21/17

1 of 1

TWN mileage:

0.0 to 7.302

**WILMINGTON** 

**VT-100** 

ETE mileage:

24.52 to 31.822

Speed Zones

2 - Other 4 - Minor Freeways and Arterial

Retreatment Bituminous Macadam

Resurface

Bituminous Mix

Cold Plane and
Bituminous Concrete
Concrete
Concrete

Bituminous Concrete
Bituminous Concrete