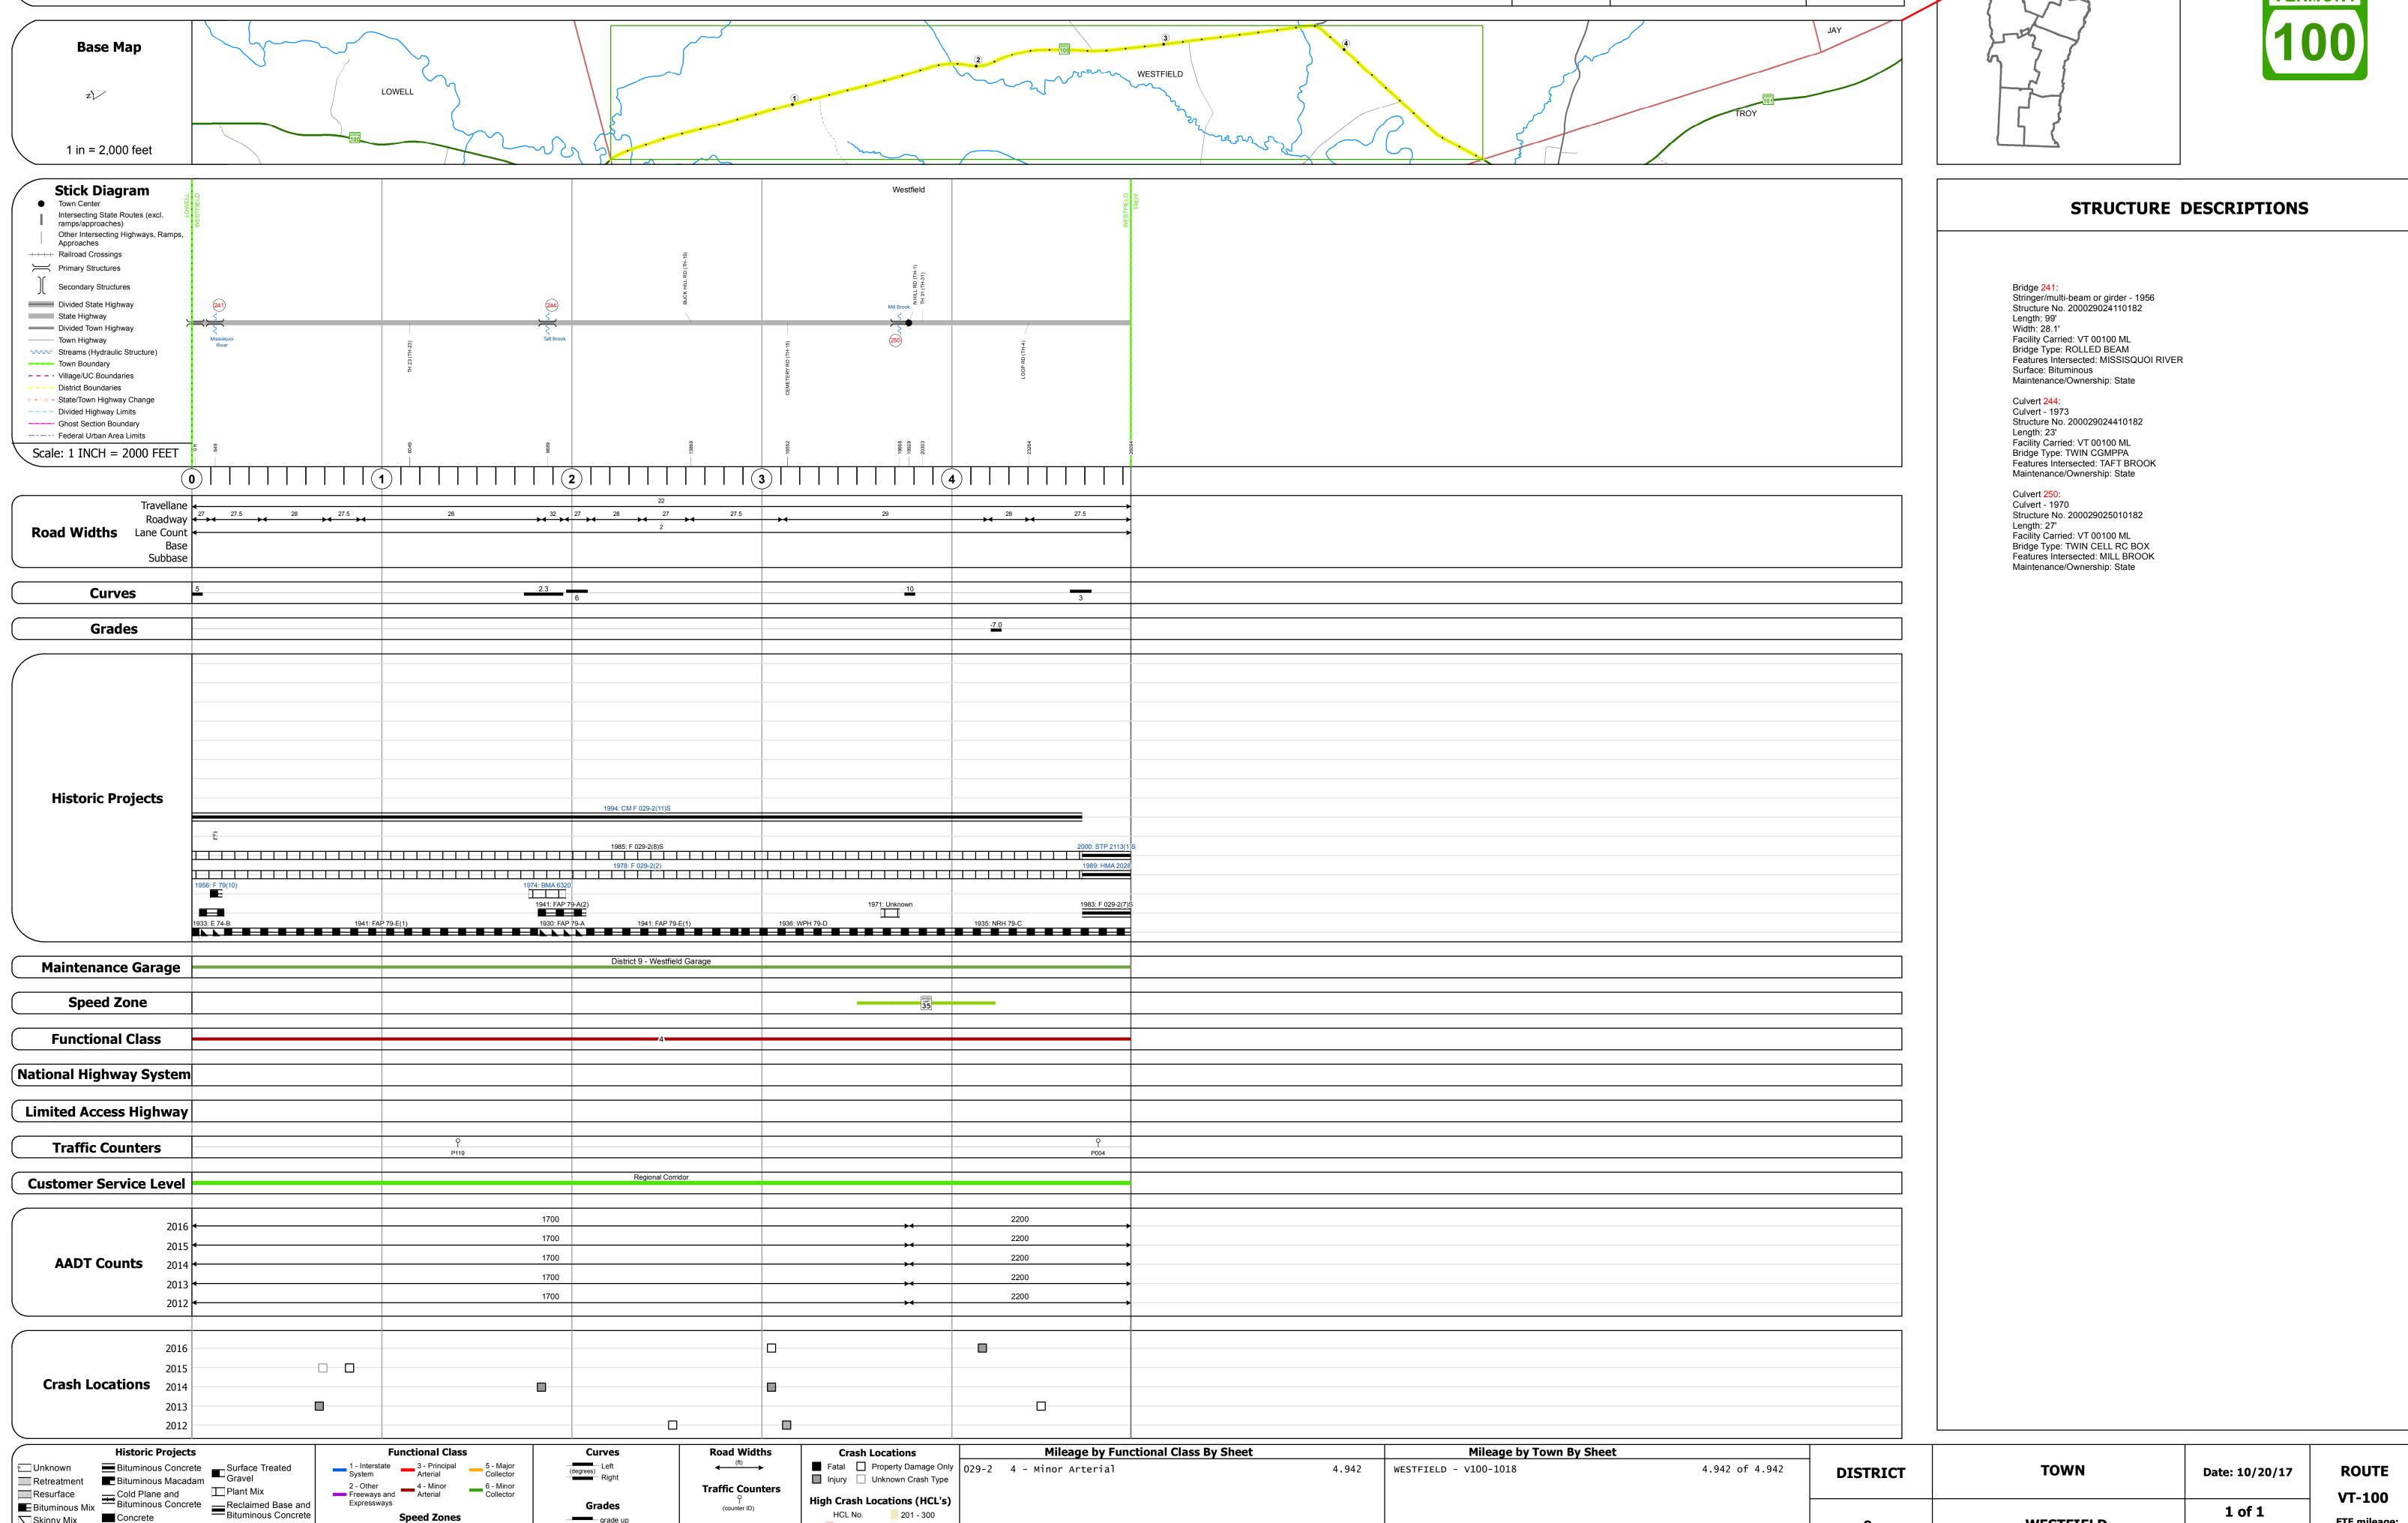

## **Route Log and Progress Chart**

High Crash Locations (HCL's)

Please Note: Errors and Omissions May Exist. Contact the VTrans Mapping Section with questions or concerns.

**DRAFT** 

**DISTRICT TOWN ROUTE** VT-100 **WESTFIELD** 

Page Total Mileage: 4.942 mi

|                                                                                                                                                                                                                    | Bituminous Concrete      |                                                                                                                                                                                                                                                                                                                                                                                                                                                                                                                                                                                                                                                                                                                                                                                                                                                                                                                                                                                                                                                                                                                                                                                                                                                                                                                                                                                                                                                                                                                                                                                                                                                                                                                                                                                                                                                                                                                                                                                                                                                                                                                              | 0.000                | (counter 1D) | HCL No.              | 201 - 300              |
|--------------------------------------------------------------------------------------------------------------------------------------------------------------------------------------------------------------------|--------------------------|------------------------------------------------------------------------------------------------------------------------------------------------------------------------------------------------------------------------------------------------------------------------------------------------------------------------------------------------------------------------------------------------------------------------------------------------------------------------------------------------------------------------------------------------------------------------------------------------------------------------------------------------------------------------------------------------------------------------------------------------------------------------------------------------------------------------------------------------------------------------------------------------------------------------------------------------------------------------------------------------------------------------------------------------------------------------------------------------------------------------------------------------------------------------------------------------------------------------------------------------------------------------------------------------------------------------------------------------------------------------------------------------------------------------------------------------------------------------------------------------------------------------------------------------------------------------------------------------------------------------------------------------------------------------------------------------------------------------------------------------------------------------------------------------------------------------------------------------------------------------------------------------------------------------------------------------------------------------------------------------------------------------------------------------------------------------------------------------------------------------------|----------------------|--------------|----------------------|------------------------|
| Skinny Mix Concrete                                                                                                                                                                                                | Bituilinous Concrete     | Speed Zones                                                                                                                                                                                                                                                                                                                                                                                                                                                                                                                                                                                                                                                                                                                                                                                                                                                                                                                                                                                                                                                                                                                                                                                                                                                                                                                                                                                                                                                                                                                                                                                                                                                                                                                                                                                                                                                                                                                                                                                                                                                                                                                  | grade up             |              |                      |                        |
| ☐☐ Bituminous Seal ☐☐ Gravel                                                                                                                                                                                       | SPEED<br>LIMIT           | SPEED   SPEE | (percent) grade down | AADT (count) | 1 - 100<br>101 - 200 | 301 - 400<br>401 - 800 |
| Indicated plans available - http://vtransmap01.aot.state.v                                                                                                                                                         | /t.us/rp/dpr/DIwebstore/ | 30 33 40 43 30 33 60 63                                                                                                                                                                                                                                                                                                                                                                                                                                                                                                                                                                                                                                                                                                                                                                                                                                                                                                                                                                                                                                                                                                                                                                                                                                                                                                                                                                                                                                                                                                                                                                                                                                                                                                                                                                                                                                                                                                                                                                                                                                                                                                      |                      | <del></del>  | 101 - 200            | 401-600                |
| For More Information Contact - Vermont Agency of Transportation, Policy, Planning and Intermodal Development Division - Mapping Section, 1 National Life Drive, Montpelier, VT 05633-5001 Telephone: 802-828-2600. |                          |                                                                                                                                                                                                                                                                                                                                                                                                                                                                                                                                                                                                                                                                                                                                                                                                                                                                                                                                                                                                                                                                                                                                                                                                                                                                                                                                                                                                                                                                                                                                                                                                                                                                                                                                                                                                                                                                                                                                                                                                                                                                                                                              |                      |              |                      |                        |

Page Total Mileage: 4.942 mi

1 of 1

TWN mileage:

0.0 to 4.942