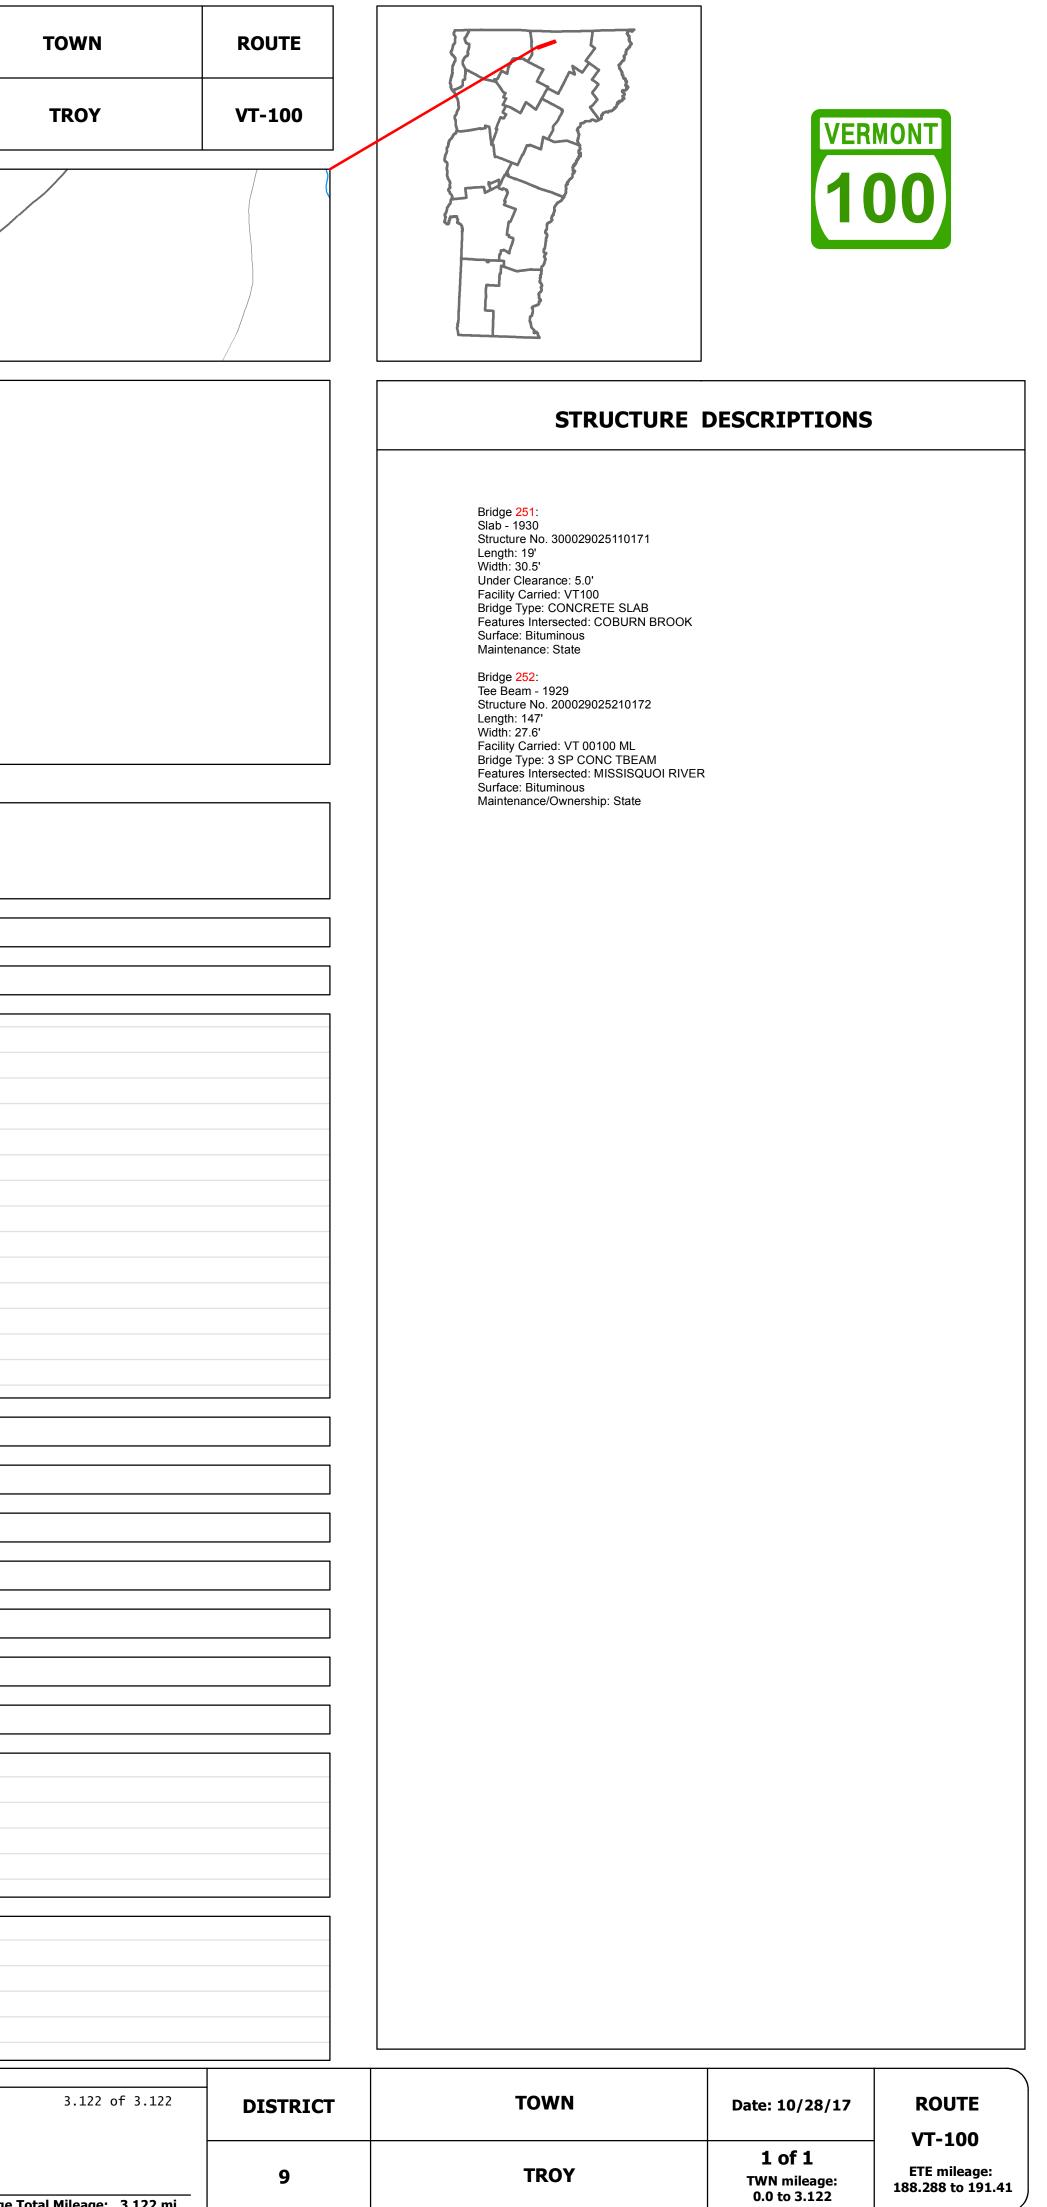

## **Route Log and Progress Chart**

|                                                                                   |              |                                                             |                                                |                                 |                        | ,                      | · · · · · · · · · · · · · · · · · · ·     |
|-----------------------------------------------------------------------------------|--------------|-------------------------------------------------------------|------------------------------------------------|---------------------------------|------------------------|------------------------|-------------------------------------------|
| Baco Man                                                                          |              |                                                             |                                                |                                 |                        |                        | ~~~~~~~~~~~~~~~~~~~~~~~~~~~~~~~~~~~~~~~   |
| Base Map                                                                          |              |                                                             | $\sim$                                         |                                 |                        |                        | {                                         |
|                                                                                   |              |                                                             |                                                |                                 |                        |                        | er la |
|                                                                                   |              |                                                             |                                                | WESTFI                          |                        | ,                      |                                           |
|                                                                                   |              |                                                             |                                                |                                 | $\sim$ (               |                        |                                           |
| 1 in = 2,000 feet                                                                 |              |                                                             |                                                |                                 |                        |                        |                                           |
|                                                                                   |              | <u> </u>                                                    |                                                |                                 |                        |                        | F                                         |
| Stick Diagram                                                                     | q            | 2                                                           | Troy                                           |                                 |                        |                        |                                           |
| Town Center     Intersecting State Routes (excl.                                  | STFIELD      | TROY                                                        |                                                |                                 |                        |                        |                                           |
| <ul> <li>I ramps/approaches)</li> <li>Other Intersecting Highways, Rar</li> </ul> | ∛<br>nps,    |                                                             |                                                |                                 |                        |                        |                                           |
| Approaches                                                                        |              |                                                             | ÷ ÷                                            |                                 |                        |                        | (TH-25)                                   |
| Primary Structures                                                                |              |                                                             | 01 (VT-10<br>00 (VT-10                         | (TH-22)                         |                        |                        | MINE RD<br>26)                            |
| Secondary Structures                                                              |              |                                                             | 은데 ROUTE 101 (NT-101)<br>드레 ROUTE 100 (NT-101) | RIVER RD (TH-22)                |                        |                        | 0LD IRON MIN<br>TH 26 (TH-26)             |
| Divided State Highway<br>State Highway                                            |              | (251)                                                       |                                                | <u></u>                         | (252)                  |                        | 0 F                                       |
| Divided Town Highway                                                              |              | Coburn Brook                                                | <b>O</b> II                                    |                                 | Kissisquoi             |                        |                                           |
| Town Highway     Streams (Hydraulic Structure)                                    |              |                                                             |                                                |                                 | River 80               |                        |                                           |
| <ul> <li>Town Boundary</li> <li> Village/UC Boundaries</li> </ul>                 |              |                                                             |                                                |                                 | River 82               |                        |                                           |
| <ul> <li> District Boundaries</li> <li> State/Town Highway Change</li> </ul>      |              |                                                             |                                                |                                 | L                      |                        |                                           |
| Divided Highway Limits                                                            |              |                                                             |                                                |                                 |                        |                        |                                           |
| Ghost Section Boundary     Federal Urban Area Limits                              |              |                                                             |                                                |                                 |                        |                        |                                           |
| Scale: 1 INCH = 1000 FEE                                                          | T            | 0 th<br>1288                                                | - 1849<br>- 2227<br>- 2227                     | 88<br>98<br>                    | 4382                   |                        | - 6781<br>- 7574                          |
|                                                                                   |              | 0)                                                          |                                                |                                 |                        | 1)                     |                                           |
| Travel                                                                            |              |                                                             |                                                | · ·                             |                        |                        |                                           |
| (Travel<br>Road                                                                   |              | 07 F                                                        | 28.5 28                                        | 31                              | 29                     | 30                     | 31                                        |
| Road Widths Lane Co                                                               | ount         | <                                                           |                                                |                                 |                        |                        |                                           |
| Subt                                                                              | Base<br>Dase |                                                             |                                                |                                 |                        |                        |                                           |
|                                                                                   |              |                                                             |                                                |                                 |                        |                        |                                           |
| Curves                                                                            |              |                                                             | 10                                             |                                 | 4 8                    |                        | 8                                         |
| Grades                                                                            |              |                                                             |                                                |                                 |                        |                        |                                           |
| Glades                                                                            |              |                                                             |                                                |                                 |                        | +8.01 +6               | .7A                                       |
|                                                                                   |              |                                                             |                                                |                                 |                        |                        |                                           |
| (                                                                                 |              |                                                             |                                                |                                 |                        |                        |                                           |
|                                                                                   |              |                                                             |                                                |                                 |                        |                        |                                           |
|                                                                                   |              |                                                             |                                                |                                 |                        |                        |                                           |
|                                                                                   |              |                                                             |                                                |                                 |                        |                        |                                           |
|                                                                                   |              |                                                             |                                                |                                 |                        |                        |                                           |
|                                                                                   |              |                                                             |                                                |                                 |                        |                        |                                           |
| Historic Projects                                                                 |              |                                                             |                                                |                                 |                        |                        |                                           |
|                                                                                   |              |                                                             |                                                |                                 |                        |                        |                                           |
|                                                                                   |              |                                                             |                                                |                                 |                        |                        | 2000 <del>.</del> -S                      |
|                                                                                   |              |                                                             |                                                |                                 |                        |                        | 1989;                                     |
|                                                                                   |              |                                                             |                                                |                                 |                        |                        | 1983:-                                    |
|                                                                                   |              |                                                             |                                                |                                 |                        | 1973-Upknown-          |                                           |
|                                                                                   |              |                                                             | RH 127-D                                       |                                 |                        | 1973:-Unknown          | 1936;WPH 127-E                            |
|                                                                                   |              |                                                             |                                                |                                 |                        |                        |                                           |
| Maintenance Garag                                                                 | je           |                                                             |                                                |                                 |                        |                        | District 9 - V                            |
|                                                                                   |              |                                                             |                                                |                                 |                        |                        |                                           |
| <b>Speed Zone</b>                                                                 |              |                                                             | 55<br>     <br>                                | eed<br>Mit<br>35                |                        |                        |                                           |
|                                                                                   |              |                                                             |                                                |                                 |                        |                        |                                           |
| <b>Functional Class</b>                                                           |              |                                                             |                                                |                                 |                        |                        |                                           |
| National Highway Syst                                                             | em           |                                                             |                                                |                                 |                        |                        |                                           |
|                                                                                   |              |                                                             |                                                |                                 |                        |                        |                                           |
| Limited Access Highw                                                              | /ay          |                                                             |                                                |                                 |                        |                        |                                           |
|                                                                                   |              |                                                             |                                                |                                 |                        |                        |                                           |
| Traffic Counters                                                                  |              |                                                             |                                                |                                 |                        |                        |                                           |
| Customer Service Lev                                                              |              |                                                             |                                                |                                 |                        |                        | Regior                                    |
|                                                                                   |              |                                                             |                                                |                                 |                        |                        |                                           |
| (                                                                                 | 2016         | 2200                                                        | 33                                             | 300                             |                        |                        |                                           |
|                                                                                   | 2016         | 2200                                                        | 32                                             | 200                             |                        |                        |                                           |
|                                                                                   | 2015<br>2014 | 2200                                                        | 32                                             | 200                             |                        |                        |                                           |
|                                                                                   | 2013         | 2200                                                        | 32                                             | 200                             |                        |                        |                                           |
|                                                                                   | 2013         | 2200                                                        | 32                                             | 200                             |                        |                        |                                           |
|                                                                                   |              |                                                             |                                                |                                 |                        |                        |                                           |
|                                                                                   | 0010         |                                                             | ICL No. 711                                    | HCL No. 643                     |                        |                        |                                           |
|                                                                                   | 2016         |                                                             |                                                |                                 |                        |                        |                                           |
|                                                                                   | 2015<br>2014 |                                                             |                                                |                                 |                        |                        |                                           |
|                                                                                   | 2014         |                                                             |                                                |                                 |                        |                        |                                           |
|                                                                                   | 2013         |                                                             |                                                |                                 |                        |                        |                                           |
|                                                                                   |              |                                                             |                                                |                                 |                        | 1                      | <b>—</b> •                                |
| Historic Pro                                                                      |              |                                                             | 1 - Interstate                                 | nctional Class<br>3 - Principal | 5 - Major              | Left                   | Road Widths<br>← (ft) →                   |
| Retreatment Bituminous N                                                          | lacad        | dam Gravel                                                  | System<br>2 - Other                            | Arterial<br>4 - Minor           | Collector<br>6 - Minor | (degrees) Right        | Traffic Counters                          |
| Resurface Cold Plane a Bituminous Mix                                             | nd<br>Concre | rete Plant Mix<br>Reclaimed Base and<br>Bituminous Concrete | Freeways and                                   | Arterial                        | Collector              | Grades                 | (counter ID)                              |
| Skinny Mix Concrete                                                               |              | Bituminous Concrete                                         |                                                | Speed Zones                     |                        | grade up<br>grade down | AADT                                      |
| 🖂 Bituminous Seal 📐 Gravel                                                        |              |                                                             |                                                |                                 |                        | grade down             | (count)                                   |